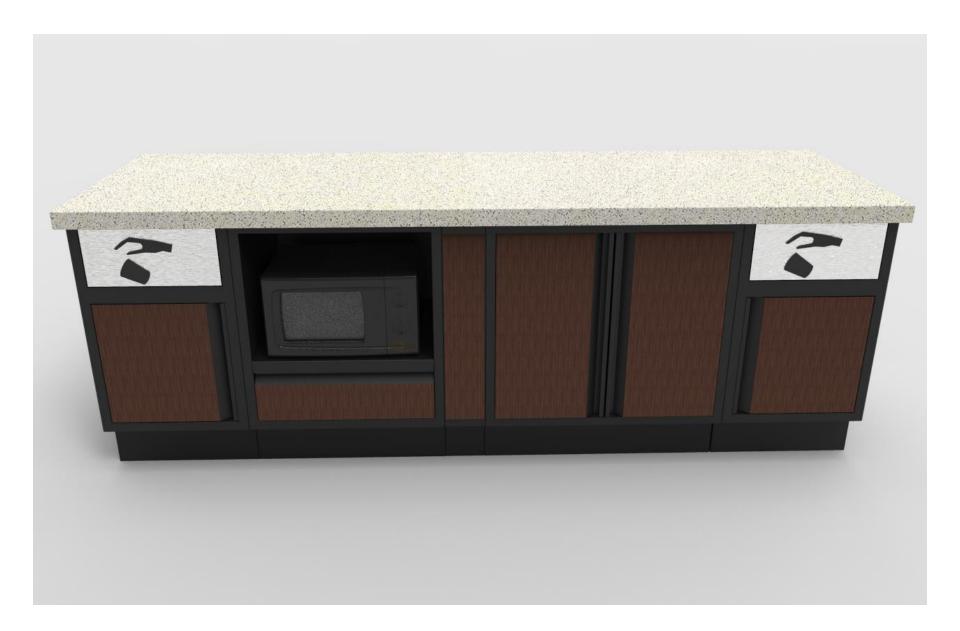

# Example A - PKD Prep Cabinets w/Microwave and Condiment Trays

# Example A – PKD Prep Cabinets w/Microwave and Condiment Trays