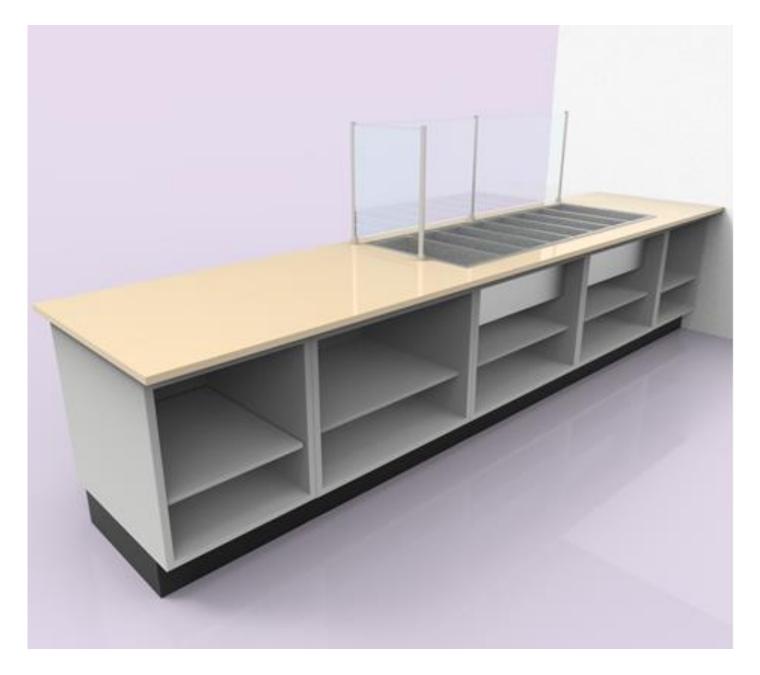

nits





















#### Example B - PKD Beverage Cabinets w/Trash Units, Cups, Condiment Tray & Hand Sink Drop-in



#### Example B - PKD Beverage Cabinets w/Trash Units, Cups, Condiment Tray & Hand Sink Drop-in



Example B - PKD Beverage Cabinets w/Cup Dispensers, Cup Towers, Condiment Trays and Trash Units



Example B - PKD Beverage Cabinets w/Cup Dispensers, Cup Towers, Condiment Trays and Trash Units



# Example B - PKD Beverage Cabinets w/Cup Dispensers and Trash Chutes



# Example B - PKD Beverage Cabinets w/Cup Dispensers and Trash Chutes



# Example B – PKD Beverage Cabinets w/Cup Dispensers



# Example B – PKD Beverage Cabinets w/Cup Dispensers



# Example C – QSR Cabinet w/8 Bin Drop-in and Sneeze Guard



# Example C – QSR Cabinet w/8 Bin Drop-in and Sneeze Guard

































































### Example E – 4D Sales Counter w/Full Front Merchandisers



### Example E – 4D Sales Counter w/Full Front Merchandisers



### Example E – 4D Sales Counter w/Full Front Merchandisers

















Example E – 4D Sales Counter with Glass Panel Fronts



# Example E - 4D Sales Counter with Glass Panel Fronts



#### Example F – Standard Height Tobacco Fixture w/Cabinets



### Example F – Standard Height Tobacco Fixture w/Cabinets



## Example F – Standard Height Tobacco Fixture w/Cabinets



## Example F - Standard Height Tobacco Fixture w/Cabinets



Example F - Customized Double Sided Standard Height Tobacco Fixture w/Cabinets



Example G – 4-Way, Gondola and Other Specialty Merchandisers



Example G – 4-Way, Gondola