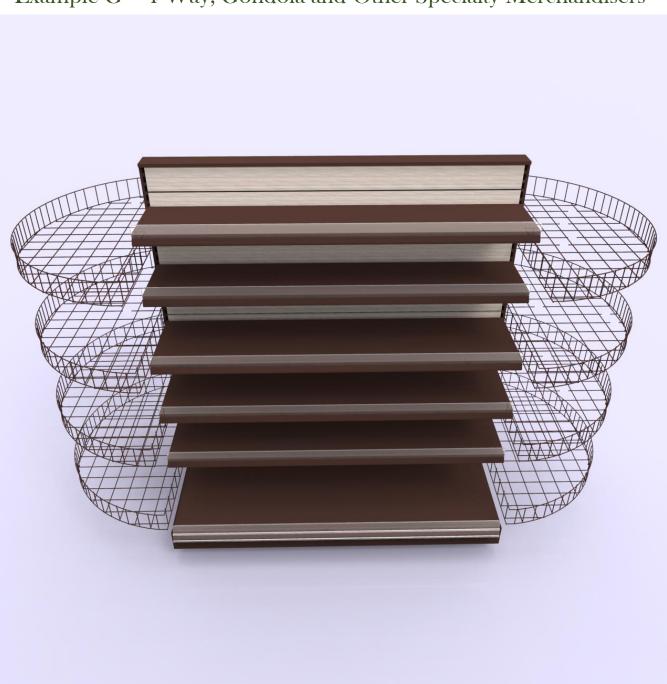

Example G - 4-Way, Gondola and Other Specialty Merchandisers

Example G - 4-Way, Gondola and Other Specialty Merchandisers

Example G - 4-Way, Gondola and Other Specialty Merchandisers

Example G - 4-Way, Gondola and Other Specialty Merchandisers

Example G - 4-Way, Gondola and Other Specialty Merchandisers

Example G - 4-Way, Gondola and Other Specialty Merchandisers

Example G - 4-Way, Gondola and Other Specialty Merchandisers

Example H – Specialty Fixtures: Eating Bar