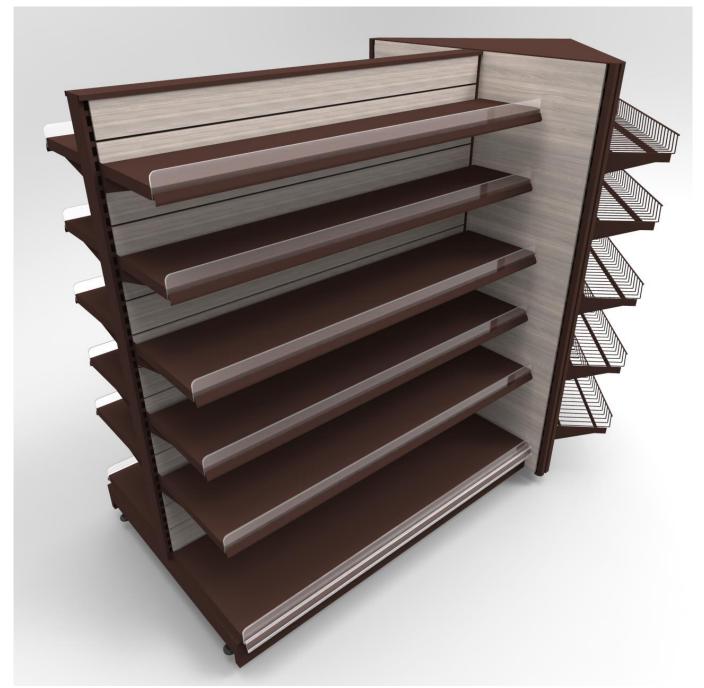

Example G - 4-Way, Gondola and Other Specialty Merchandisers

Example G - 4-Way, Gondola and Other Specialty Merchandisers

Example G - 4-Way, Gondola and Other Specialty Merchandisers

Example G - 4-Way, Gondola and Other Specialty Merchandisers

Example G - 4-Way, Gondola and Other Specialty Merchandisers

Example G - 4-Way, Gondola and Other Specialty Merchandisers

Example G - 4-Way, Gondola and Other Specialty Merchandisers

Example H – Specialty Fixtures: Eating Bar