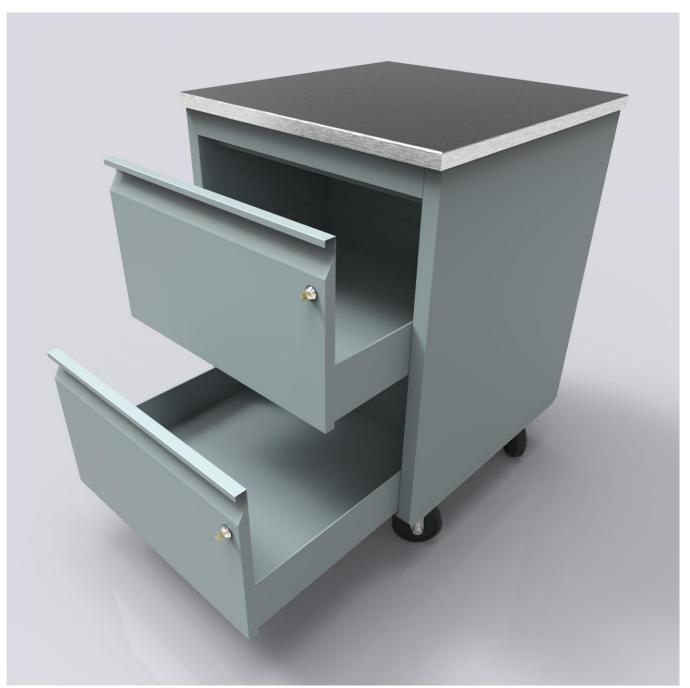

# SHOPCO USA

# 3D Rendering Examples of Product









# Example A - PKD Prep Cabinets w/Trash Units



# Example A - PKD Prep Cabinets w/Trash Units



# Example A - PKD Prep Cabinets w/Microwave and Condiment Trays



# Example A – PKD Prep Cabinets w/Microwave and Condiment Trays



# Example A – PKD Prep Cabinets w/Microwave and Condiment Trays



# Example A - Double Sided/Divided PKD Prep Cabinets w/Trash Units



# Example A - Double Sided/Divided PKD Prep Cabinets w/Trash Units





















#### Example B - PKD Beverage Cabinets w/Trash Units, Cups, Condiment Tray & Hand Sink Drop-in



#### Example B - PKD Beverage Cabinets w/Trash Units, Cups, Condiment Tray & Hand Sink Drop-in



Example B - PKD Beverage Cabinets w/Cup Dispensers, Cup Towers, Condiment Trays and Trash Units



Example B - PKD Beverage Cabinets w/Cup Dispensers, Cup Towers, Condiment Trays and Trash Units



# Example B - PKD Beverage Cabinets w/Cup Dispensers and Trash Chutes



# Example B - PKD Beverage Cabinets w/Cup Dispensers and Trash Chutes



# Example B – PKD Beverage Cabinets w/Cup Dispensers



# Example B – PKD Beverage Cabinets w/Cup Dispensers



# Example C – QSR Cabinet w/8 Bin Drop-in and Sneeze Guard



# Example C – QSR Cabinet w/8 Bin Drop-in and Sneeze Guard