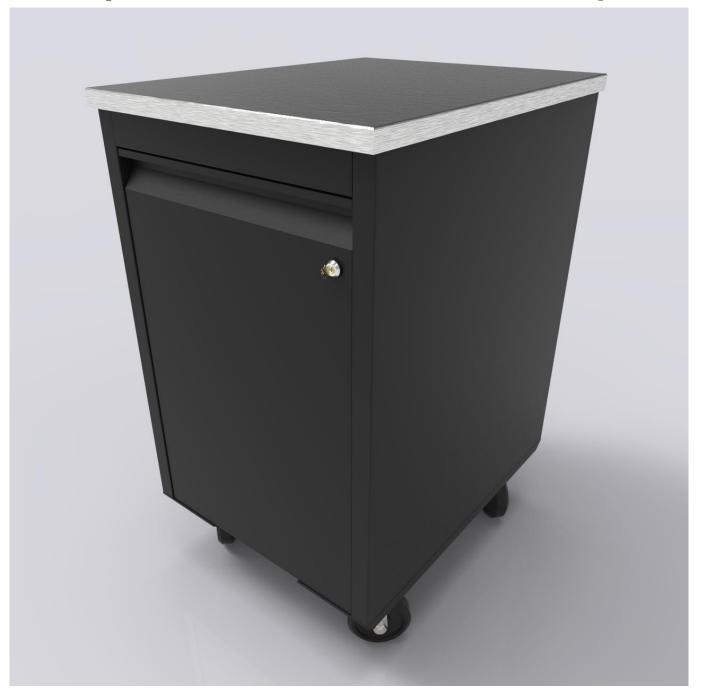

# SHOPCO USA

# 3D Rendering Examples of Product









# Example A - PKD Prep Cabinets w/Trash Units



# Example A - PKD Prep Cabinets w/Trash Units



# Example A - PKD Prep Cabinets w/Microwave and Condiment Trays



# Example A – PKD Prep Cabinets w/Microwave and Condiment Trays



# Example A – PKD Prep Cabinets w/Microwave and Condiment Trays



# Example A - Double Sided/Divided PKD Prep Cabinets w/Trash Units



# Example A - Double Sided/Divided PKD Prep Cabinets w/Trash Units





















#### Example B - PKD Beverage Cabinets w/Trash Units, Cups, Condiment Tray & Hand Sink Drop-in



#### Example B - PKD Beverage Cabinets w/Trash Units, Cups, Condiment Tray & Hand Sink Drop-in



Example B - PKD Beverage Cabinets w/Cup Dispensers, Cup Towers, Condiment Trays and Trash Units



Example B - PKD Beverage Cabinets w/Cup Dispensers, Cup Towers, Condiment Trays and Trash Units



# Example B - PKD Beverage Cabinets w/Cup Dispensers and Trash Chutes



# Example B - PKD Beverage Cabinets w/Cup Dispensers and Trash Chutes



# Example B – PKD Beverage Cabinets w/Cup Dispensers



# Example B – PKD Beverage Cabinets w/Cup Dispensers



# Example C – QSR Cabinet w/8 Bin Drop-in and Sneeze Guard



# Example C – QSR Cabinet w/8 Bin Drop-in and Sneeze Guard