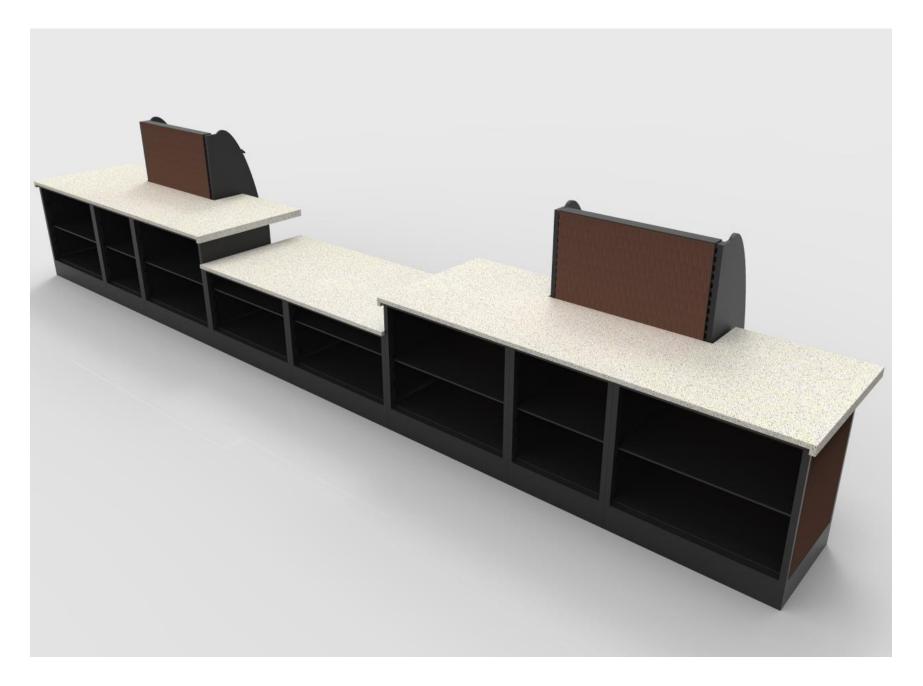

### Example E – 4D Sales Counter w/Full Front Merchandisers

### Example E – 4D Sales Counter w/Full Front Merchandisers

Example E – 4D Sales Counter with Glass Panel Fronts