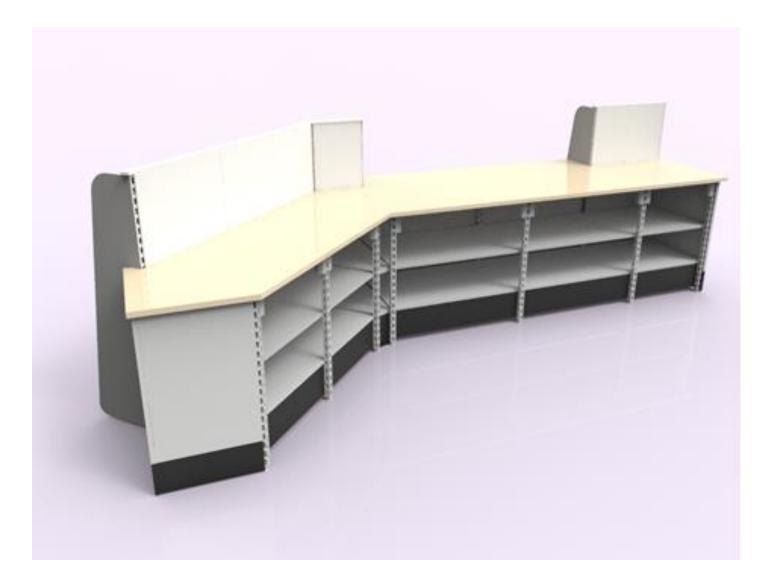

nets w/Cup Dispensers, Cup Towers, Condiment Trays and Trash Units



Example B - PKD Beverage Cabinets w/Cup Dispensers, Cup Towers, Condiment Trays and Trash Units



# Example B - PKD Beverage Cabinets w/Cup Dispensers and Trash Chutes



# Example B - PKD Beverage Cabinets w/Cup Dispensers and Trash Chutes



# Example B – PKD Beverage Cabinets w/Cup Dispensers



# Example B – PKD Beverage Cabinets w/Cup Dispensers



# Example C – QSR Cabinet w/8 Bin Drop-in and Sneeze Guard



# Example C – QSR Cabinet w/8 Bin Drop-in and Sneeze Guard

































































### Example E – 4D Sales Counter w/Full Front Merchandisers



### Example E – 4D Sales Counter w/Full Front Merchandisers



### Example E – 4D Sales Counter w/Full Front Merchandisers

















Example E – 4D Sales Counter with Glass Panel Fronts



# Example E - 4D Sales Counter with Glass Panel Fronts



#### Example F – Standard Height Tobacco Fixture w/Cabinets



### Example F – Standard Height Tobacco Fixture w/Cabinets



## Example F – Standard Height Tobacco Fixture w/Cabinets



## Example F - Standard Height Tobacco Fixture w/Cabinets



Example F - Customized Double Sided Standard Height Tobacco Fixture w/Cabinets



Example G – 4-Way, Gondola and Other Specialty Merchandisers



Example G – 4-Way, Gondola and Other Specialty Merchandisers



Example G - 4-Way, Gondola and Other Specialty Merchandisers



Example G - 4-Way, Gondola and Other Specialty Merchandisers



Example G - 4-Way, Gondola and Other Specialty Merchandisers



Example G - 4-Way, Go