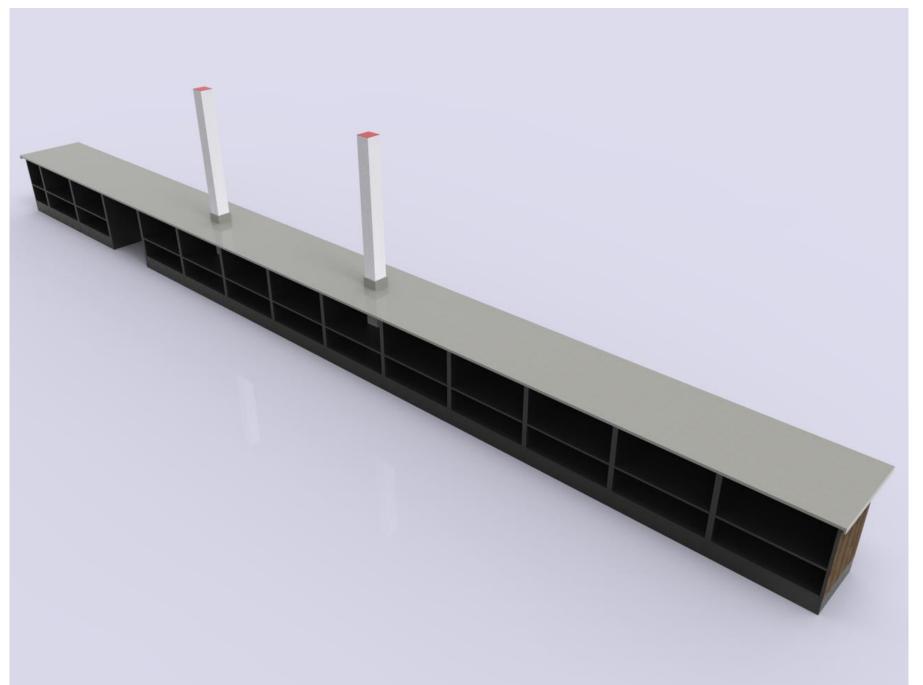

#### Example F – Standard Height Tobacco Fixture w/Cabinets

### Example F – Standard Height Tobacco Fixture w/Cabinets

## Example F – Standard Height Tobacco Fixture w/Cabinets

## Example F - Standard Height Tobacco Fixture w/Cabinets

Example F - Customized Double Sided Standard Height Tobacco Fixture w/Cabinets

Example G – 4-Way, Gondola and Other Specialty Merchandisers

Example G – 4-Way, Gondola and Other Specialty Merchandisers