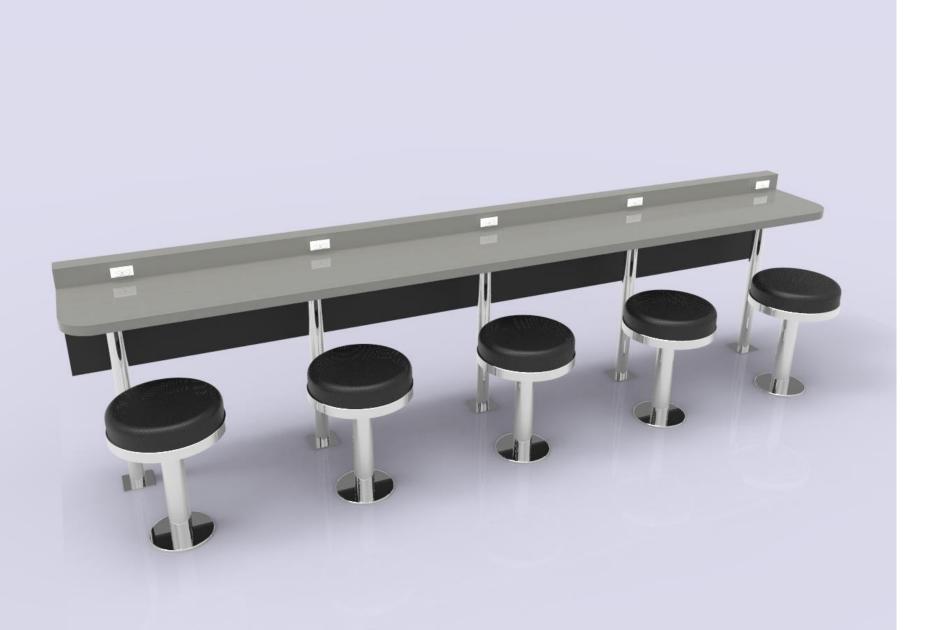

Example G - 4-Way, Gondola and Other Specialty Merchandisers

Example G - 4-Way, Gondola and Other Specialty Merchandisers

Example G - 4-Way, Gondola and Other Specialty Merchandisers

Example H – Specialty Fixtures: Eating Bar

Example H – Specialty Fixture: Stand Alone Trash Receptacle w/Tray Storage

Example H – Specialty Fixture: Stand Alone Trash Receptacle w/Tray Storage

Thank you for your consideration of SHOPCO USA!

SHOPCO USA, INC. (Office): 713-934-2900 www.shopcousa.com