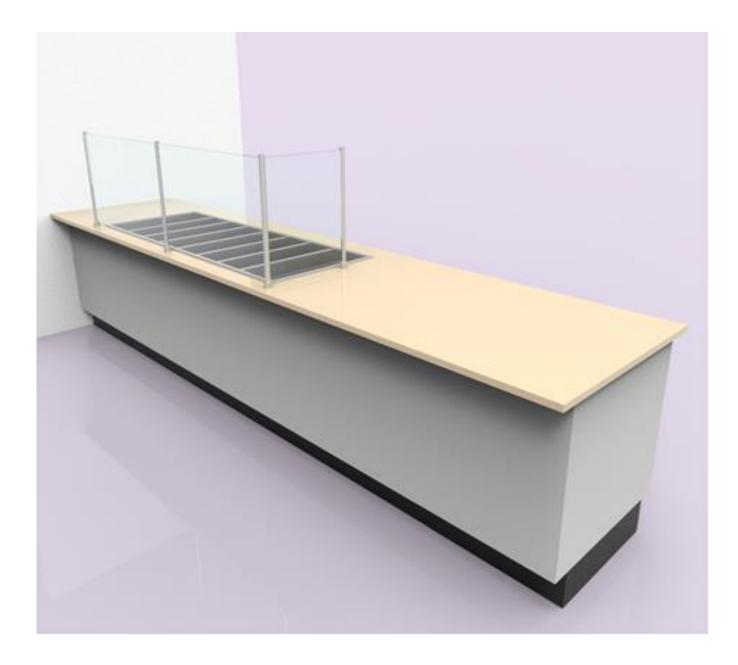

# Example A - Double Sided/Divided PKD Prep Cabinets w/Trash Units





















#### Example B - PKD Beverage Cabinets w/Trash Units, Cups, Condiment Tray & Hand Sink Drop-in



#### Example B - PKD Beverage Cabinets w/Trash Units, Cups, Condiment Tray & Hand Sink Drop-in



Example B - PKD Beverage Cabinets w/Cup Dispensers, Cup Towers, Condiment Trays and Trash Units



Example B - PKD Beverage Cabinets w/Cup Dispensers, Cup Towers, Condiment Trays and Trash Units



# Example B - PKD Beverage Cabinets w/Cup Dispensers and Trash Chutes



# Example B - PKD Beverage Cabinets w/Cup Dispensers and Trash Chutes



# Example B – PKD Beverage Cabinets w/Cup Dispensers



# Example B – PKD Beverage Cabinets w/Cup Dispensers



# Example C – QSR Cabinet w/8 Bin Drop-in and Sneeze Guard



# Example C – QSR Cabinet w/8 Bin Drop-in and Sneeze Guard

































































### Example E – 4D Sales Counter w/Full Front Merchandisers



### Example E – 4D Sales Counter w/Full Front Merchandisers



### Example E – 4D Sales Counter w/Full Front Merchandisers

















Example E – 4D Sales Counter with Glass Panel Fronts



# Example E - 4D Sales Counter with Glass Panel Fronts



#### Example F – Standard Height Tobacco Fixture w/Cabinets



### Example F – Standard Height Tobacco Fixture w/Cabinets



## Example F – Standard Height Tobacco Fixture w/Cabinets



## Example F - Standard Height Tobacco Fixture w/Cabinets



Example F - Customized Double Sided Standard Height Tobacco Fixture w/Cabinets



Example G – 4-Way, Gondola a