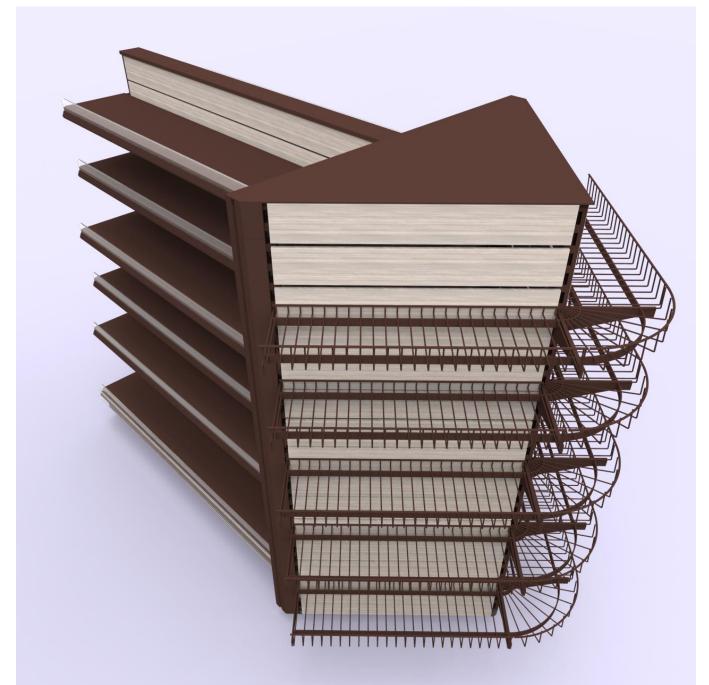

Example G - 4-Way, Gondola and Other Specialty Merchandisers

Example G - 4-Way, Gondola and Other Specialty Merchandisers

Example G - 4-Way, Gondola and Other Specialty Merchandisers

Example G - 4-Way, Gondola and Other Specialty Merchandisers

Example G - 4-Way, Gondola and Other Specialty Merchandisers

Example G - 4-Way, Gondola and Other Specialty Merchandisers

Example G - 4-Way, Gondola and Other Specialty Merchandisers

Example H – Specialty Fixtures: Eating Bar