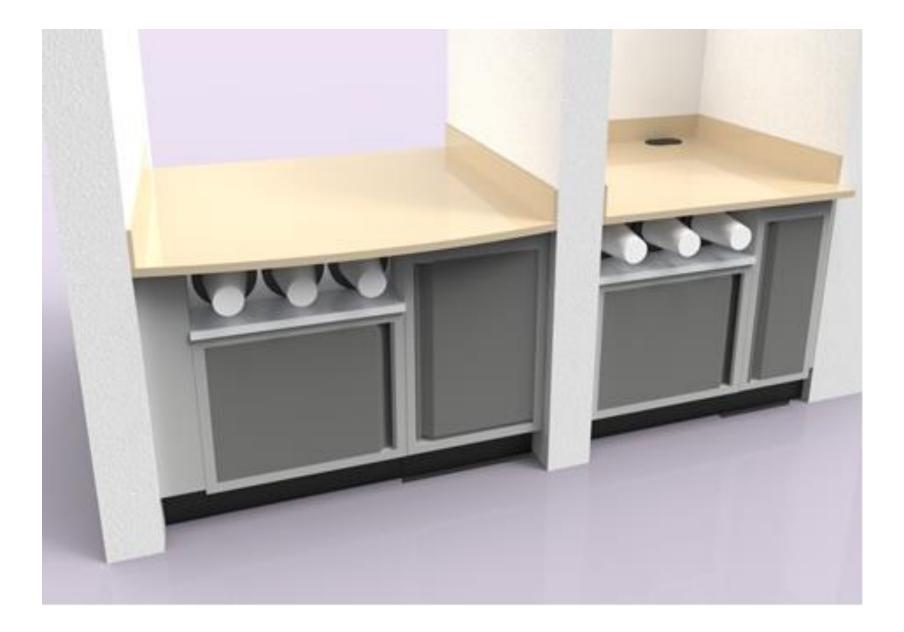

e A - Double Sided/Divided PKD Prep Cabinets w/Trash Units



# Example A - Double Sided/Divided PKD Prep Cabinets w/Trash Units





















#### Example B - PKD Beverage Cabinets w/Trash Units, Cups, Condiment Tray & Hand Sink Drop-in



#### Example B - PKD Beverage Cabinets w/Trash Units, Cups, Condiment Tray & Hand Sink Drop-in



Example B - PKD Beverage Cabinets w/Cup Dispensers, Cup Towers, Condiment Trays and Trash Units



Example B - PKD Beverage Cabinets w/Cup Dispensers, Cup Towers, Condiment Trays and Trash Units



# Example B - PKD Beverage Cabinets w/Cup Dispensers and Trash Chutes



# Example B - PKD Beverage Cabinets w/Cup Dispensers and Trash Chutes



# Example B – PKD Beverage Cabinets w/Cup Dispensers



# Example B – PKD Beverage Cabinets w/Cup Dispensers



# Example C – QSR Cabinet w/8 Bin Drop-in and Sneeze Guard



# Example C – QSR Cabinet w/8 Bin Drop-in and Sneeze Guard

































































### Example E – 4D Sales Counter w/Full Front Merchandisers



### Example E – 4D Sales Counter w/Full Front Merchandisers



### Example E – 4D Sales Counter w/Full Front Merchandisers

















Example E – 4D Sales Counter with Glass Panel Fronts



# Example E - 4D Sales Counter with Glass Panel Fronts



#### Example F – Standard Height Tobacco Fixture w/Cabinets



### Example F – Standard Height Tobacco Fixture w/Cabinets



## Example F – Standard Height Tobacco Fixture w/Cabinets



## Example F - Standard Height Tobacco Fixture w/Cabinets



Example F - Customized Double Sided Standard Hei