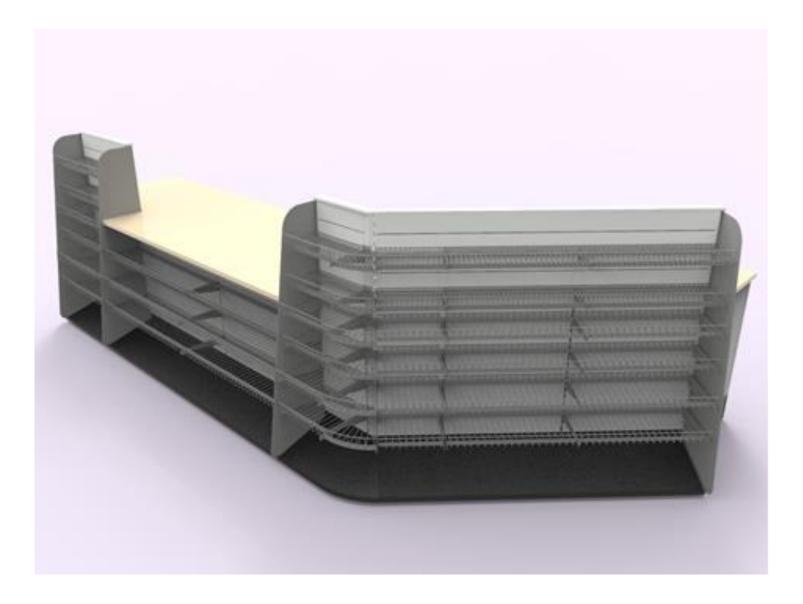

### Example E – 4D Sales Counter w/Full Front Merchandisers

### Example E – 4D Sales Counter w/Full Front Merchandisers

Example E – 4D Sales Counter with Glass Panel Fronts