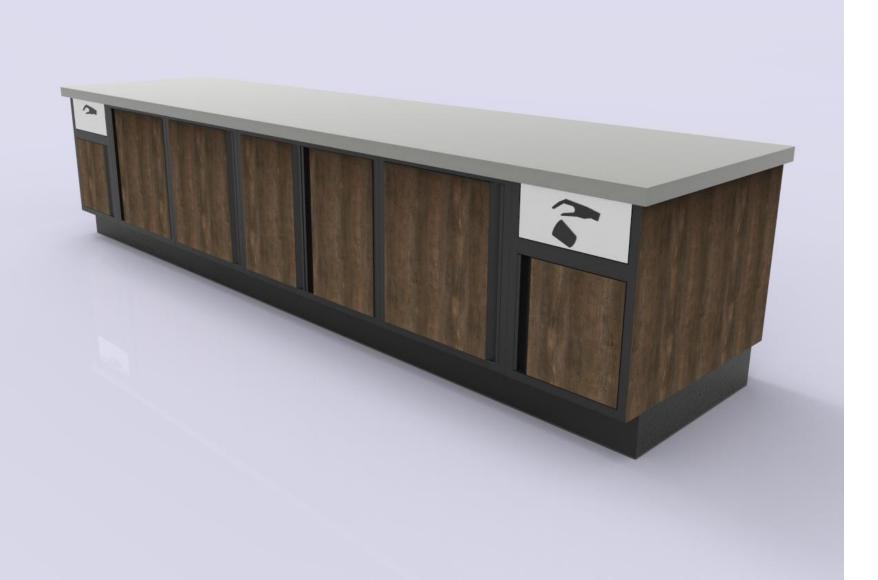

# SHOPCO USA

# 3D Rendering Examples of Product









# Example A - PKD Prep Cabinets w/Trash Units



# Example A - PKD Prep Cabinets w/Trash Units



# Example A - PKD Prep Cabinets w/Microwave and Condiment Trays



# Example A – PKD Prep Cabinets w/Microwave and Condiment Trays



# Example A – PKD Prep Cabinets w/Microwave and Condiment Trays



# Example A - Double Sided/Divided PKD Prep Cabinets w/Trash Units



# Example A - Double Sided/Divided PKD Prep Cabinets w/Trash Units





















#### Example B - PKD Beverage Cabinets w/Trash Units, Cups, Condiment Tray & Hand Sink Drop-in



#### Example B - PKD Beverage Cabinets w/Trash Units, Cups, Condiment Tray & Hand Sink Drop-in



Example B - PKD Beverage Cabinets w/Cup Dispensers, Cup Towers, Condiment Trays and Trash Units



Example B - PKD Beverage Cabinets w/Cup Dispensers, Cup Towers, Condiment Trays and Trash Units