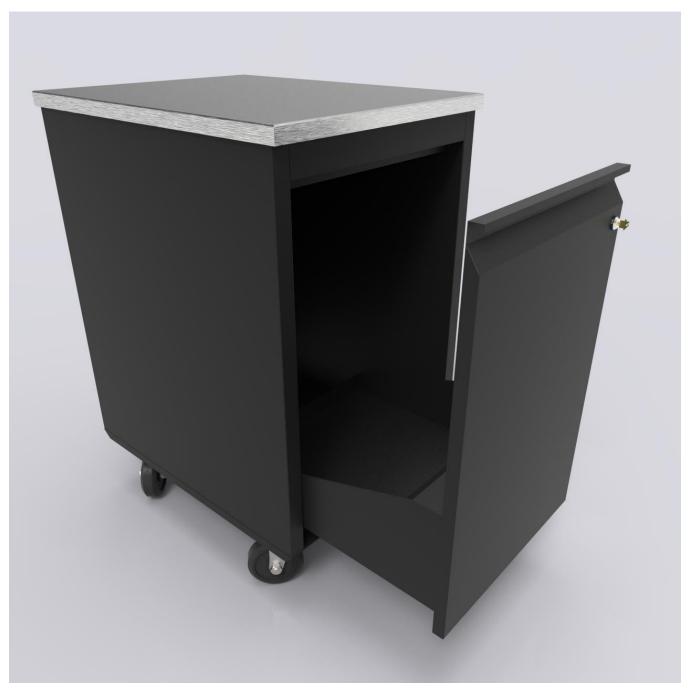

# SHOPCO USA

# 3D Rendering Examples of Product









# Example A - PKD Prep Cabinets w/Trash Units



# Example A - PKD Prep Cabinets w/Trash Units



# Example A - PKD Prep Cabinets w/Microwave and Condiment Trays



# Example A – PKD Prep Cabinets w/Microwave and Condiment Trays



# Example A – PKD Prep Cabinets w/Microwave and Condiment Trays



# Example A - Double Sided/Divided PKD Prep Cabinets w/Trash Units



# Example A - Double Sided/Divided PKD Prep Cabinets w/Trash Units





















#### Example B - PKD Beverage Cabinets w/Trash Units, Cups, Condiment Tray & Hand Sink Drop-in



#### Example B - PKD Beverage Cabinets w/Trash Units, Cups, Condiment Tray & Hand Sink Drop-in



Example B - PKD Beverage Cabinets w/Cup Dispensers, Cup Towers, Condiment Trays and Trash Units



Example B - PKD Beverage Cabinets w/Cup Dispensers, Cup Towers, Condiment Trays and Trash Units



# Example B - PKD Beverage Cabinets w/Cup Dispensers and Trash Chutes



# Example B - PKD Beverage Cabinets w/Cup Dispensers and Trash Chutes



# Example B – PKD Beverage Cabinets w/Cup Dispensers



# Example B – PKD Beverage Cabinets w/Cup Dispensers



# Example C – QSR Cabinet w/8 Bin Drop-in and Sneeze Guard



# Example C – QSR Cabinet w/8 Bin Drop-in and Sneeze Guard