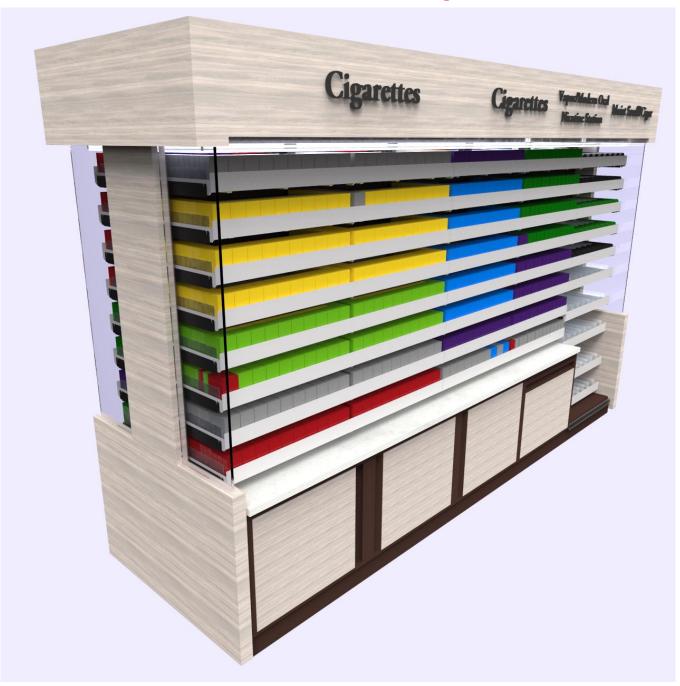

#### Example F – Standard Height Tobacco Fixture w/Cabinets

### Example F – Standard Height Tobacco Fixture w/Cabinets

## Example F – Standard Height Tobacco Fixture w/Cabinets

## Example F - Standard Height Tobacco Fixture w/Cabinets

Example F - Customized Double Sided Standard Height Tobacco Fixture w/Cabinets

Example G – 4-Way, Gondola and Other Specialty Merchandisers

Example G – 4-Way, Gondola and Other Specialty Merchandisers