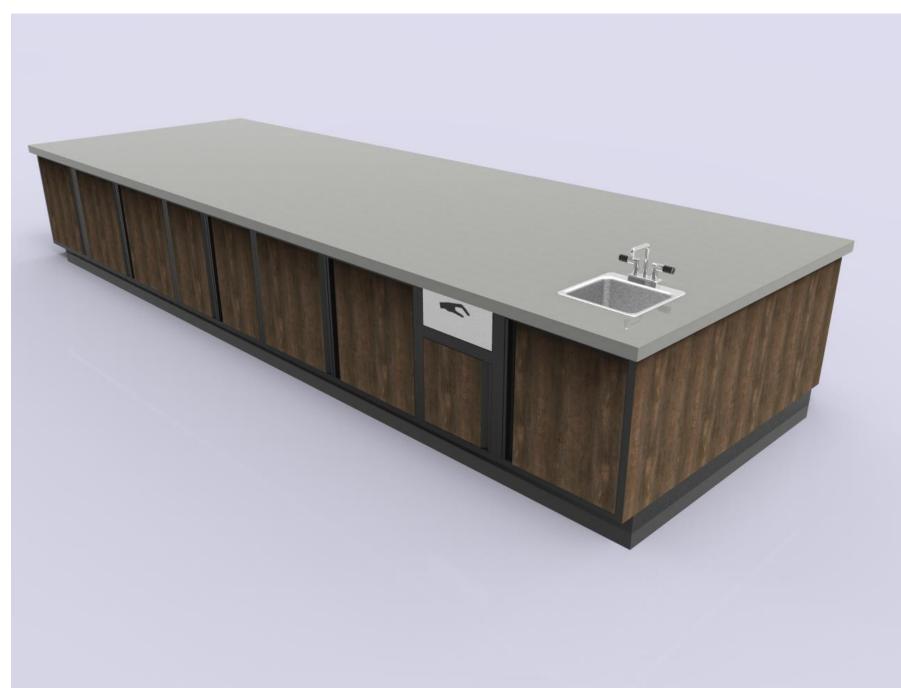

#### Example B - PKD Beverage Cabinets w/Trash Units, Cups, Condiment Tray & Hand Sink Drop-in

#### Example B - PKD Beverage Cabinets w/Trash Units, Cups, Condiment Tray & Hand Sink Drop-in

Example B - PKD Beverage Cabinets w/Cup Dispensers, Cup Towers, Condiment Trays and Trash Units

Example B - PKD Beverage Cabinets w/Cup Dispensers, Cup Towers, Condiment Trays and Trash Units