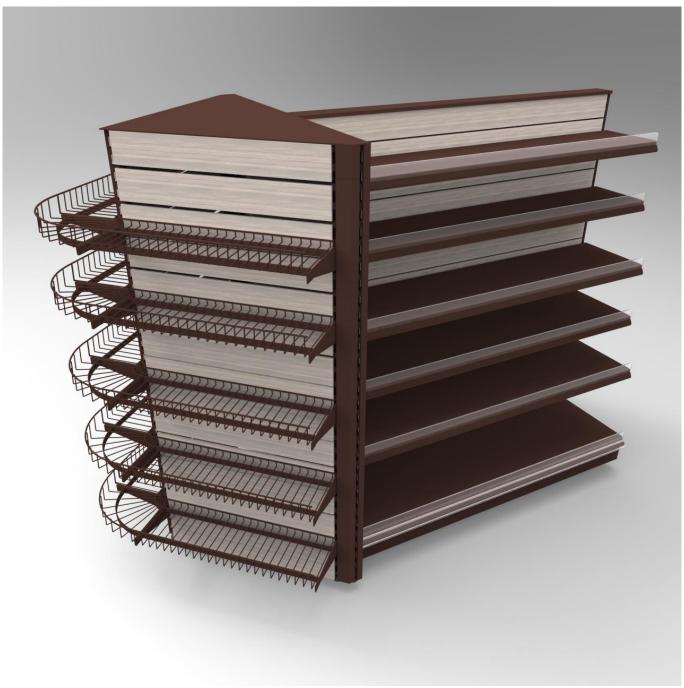

Example G - 4-Way, Gondola and Other Specialty Merchandisers

Example G - 4-Way, Gondola and Other Specialty Merchandisers

Example G - 4-Way, Gondola and Other Specialty Merchandisers

Example G - 4-Way, Gondola and Other Specialty Merchandisers

Example G - 4-Way, Gondola and Other Specialty Merchandisers

Example G - 4-Way, Gondola and Other Specialty Merchandisers

Example G - 4-Way, Gondola and Other Specialty Merchandisers

Example H – Specialty Fixtures: Eating Bar