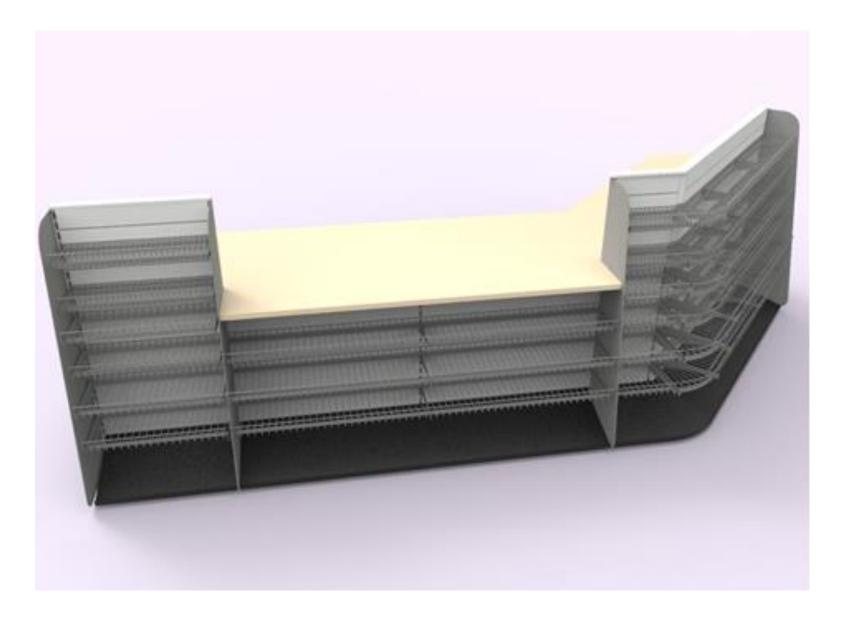

### Example E – 4D Sales Counter w/Full Front Merchandisers

### Example E – 4D Sales Counter w/Full Front Merchandisers

Example E – 4D Sales Counter with Glass Panel Fronts