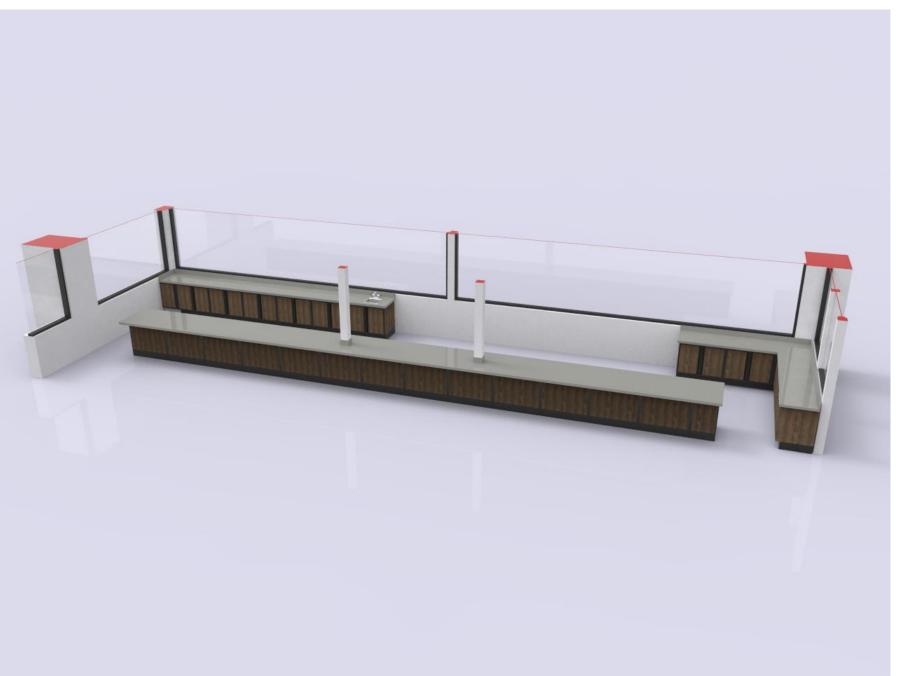

Example G - 4-Way, Gondola and Other Specialty Merchandisers

Example G - 4-Way, Gondola and Other Specialty Merchandisers

Example G - 4-Way, Gondola and Other Specialty Merchandisers

Example H – Specialty Fixtures: Eating Bar