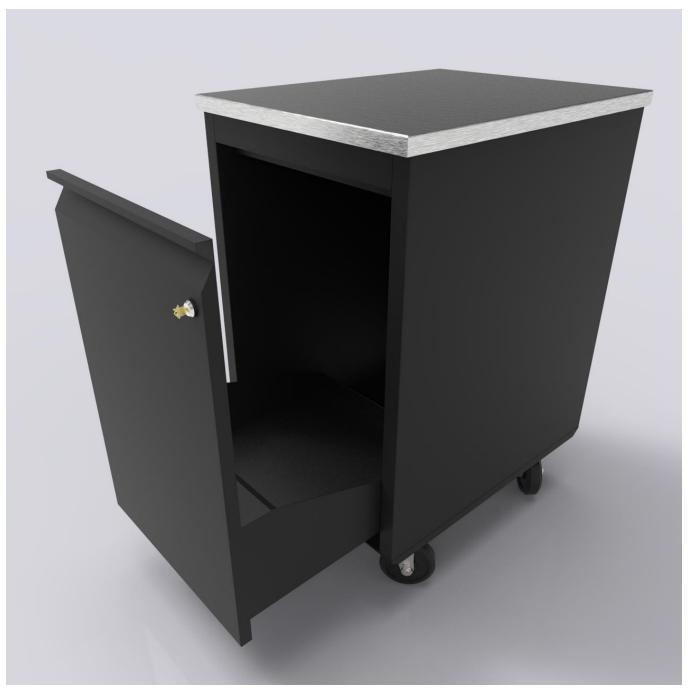

# SHOPCO USA

# 3D Rendering Examples of Product









# Example A - PKD Prep Cabinets w/Trash Units



# Example A - PKD Prep Cabinets w/Trash Units



# Example A - PKD Prep Cabinets w/Microwave and Condiment Trays



# Example A – PKD Prep Cabinets w/Microwave and Condiment Trays



# Example A – PKD Prep Cabinets w/Microwave and Condiment Trays



# Example A - Double Sided/Divided PKD Prep Cabinets w/Trash Units



# Example A - Double Sided/Divided PKD Prep Cabinets w/Trash Units





















#### Example B - PKD Beverage Cabinets w/Trash Units, Cups, Condiment Tray & Hand Sink Drop-in



#### Example B - PKD Beverage Cabinets w/Trash Units, Cups, Condiment Tray & Hand Sink Drop-in



Example B - PKD Beverage Cabinets w/Cup Dispensers, Cup Towers, Condiment Trays and Trash Units



Example B - PKD Beverage Cabinets w/Cup Dispensers, Cup Towers, Condiment Trays and Trash Units



# Example B - PKD Beverage Cabinets w/Cup Dispensers and Trash Chutes



# Example B - PKD Beverage Cabinets w/Cup Dispensers and Trash Chutes



# Example B – PKD Beverage Cabinets w/Cup Dispensers



# Example B – PKD Beverage Cabinets w/Cup Dispensers



# Example C – QSR Cabinet w/8 Bin Drop-in and Sneeze Guard



# Example C – QSR Cabinet w/8 Bin Drop-in and Sneeze Guard