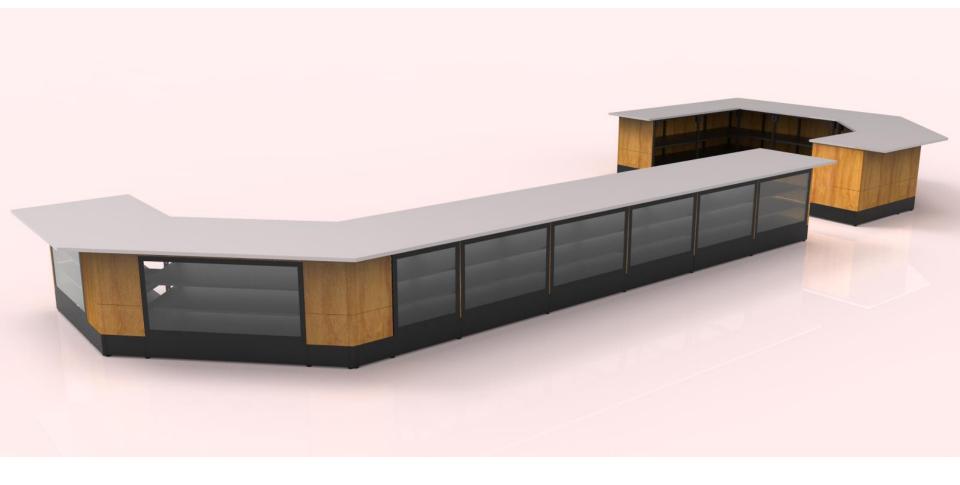

ts w/Cup Dispensers, Cup Towers, Condiment Trays and Trash Units



Example B - PKD Beverage Cabinets w/Cup Dispensers, Cup Towers, Condiment Trays and Trash Units



# Example B - PKD Beverage Cabinets w/Cup Dispensers and Trash Chutes



# Example B - PKD Beverage Cabinets w/Cup Dispensers and Trash Chutes



# Example B – PKD Beverage Cabinets w/Cup Dispensers



# Example B – PKD Beverage Cabinets w/Cup Dispensers



# Example C – QSR Cabinet w/8 Bin Drop-in and Sneeze Guard



# Example C – QSR Cabinet w/8 Bin Drop-in and Sneeze Guard

































































### Example E – 4D Sales Counter w/Full Front Merchandisers



### Example E – 4D Sales Counter w/Full Front Merchandisers



### Example E – 4D Sales Counter w/Full Front Merchandisers

















Example E – 4D Sales Counter with Glass Panel Fronts



# Example E - 4D Sales Counter with Glass Panel Fronts



#### Example F – Standard Height Tobacco Fixture w/Cabinets



### Example F – Standard Height Tobacco Fixture w/Cabinets



## Example F – Standard Height Tobacco Fixture w/Cabinets



## Example F - Standard Height Tobacco Fixture w/Cabinets



Example F - Customized Double Sided Standard Height Tobacco Fixture w/Cabinets



Example G – 4-Way, Gondola and Other Specialty Merchandisers



Example G – 4-Way, Gondola and Other Specialty Merchandisers



Example G - 4-Way, Gondola and Other Specialty Merchandisers



Example G - 4-Way, Gondola and Other Specialty Merchandisers



Example G - 4-Way, Gondola and Other Specialty Merchandisers



Example G - 4-Way, Gond