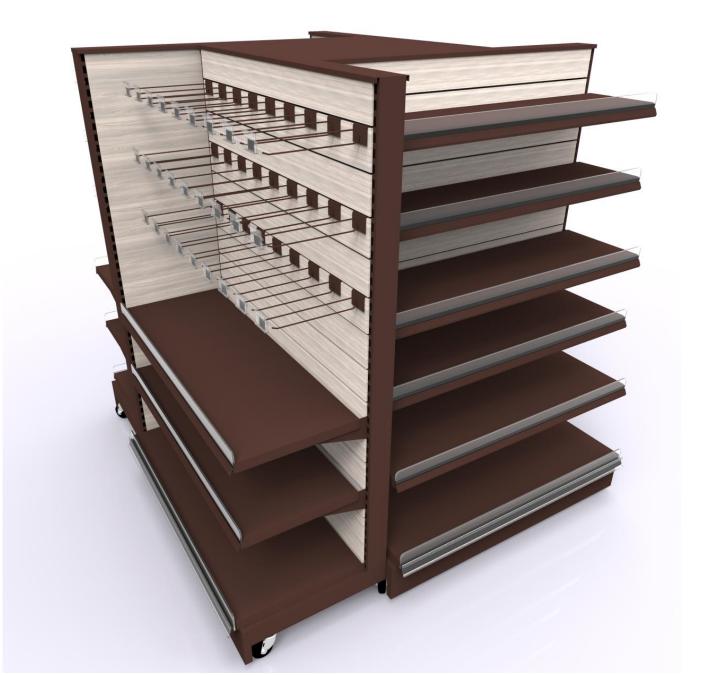

## Example F - Standard Height Tobacco Fixture w/Cabinets

Example F - Customized Double Sided Standard Height Tobacco Fixture w/Cabinets

Example G – 4-Way, Gondola and Other Specialty Merchandisers

Example G – 4-Way, Gondola and Other Specialty Merchandisers

Example G - 4-Way, Gondola and Other Specialty Merchandisers

Example G - 4-Way, Gondola and Other Specialty Merchandisers

Example G - 4-Way, Gondola and Other Specialty Merchandisers

Example G - 4-Way, Gondola and Other Specialty Merchandisers