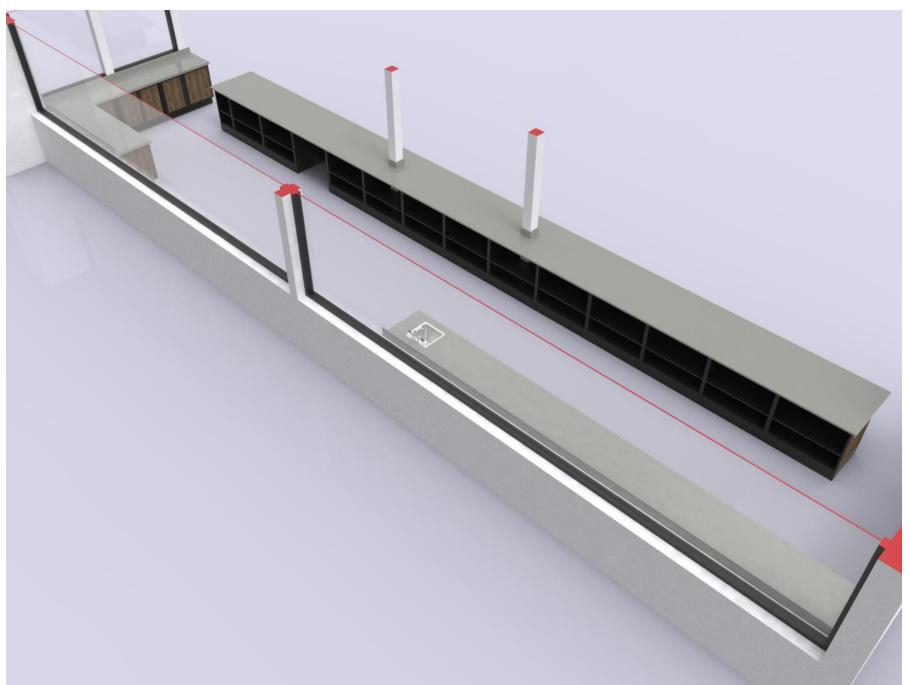

#### Example F – Standard Height Tobacco Fixture w/Cabinets

### Example F – Standard Height Tobacco Fixture w/Cabinets

## Example F – Standard Height Tobacco Fixture w/Cabinets

## Example F - Standard Height Tobacco Fixture w/Cabinets

Example F - Customized Double Sided Standard Height Tobacco Fixture w/Cabinets

Example G – 4-Way, Gondola and Other Specialty Merchandisers

Example G – 4-Way, Gondola and Other Specialty Merchandisers