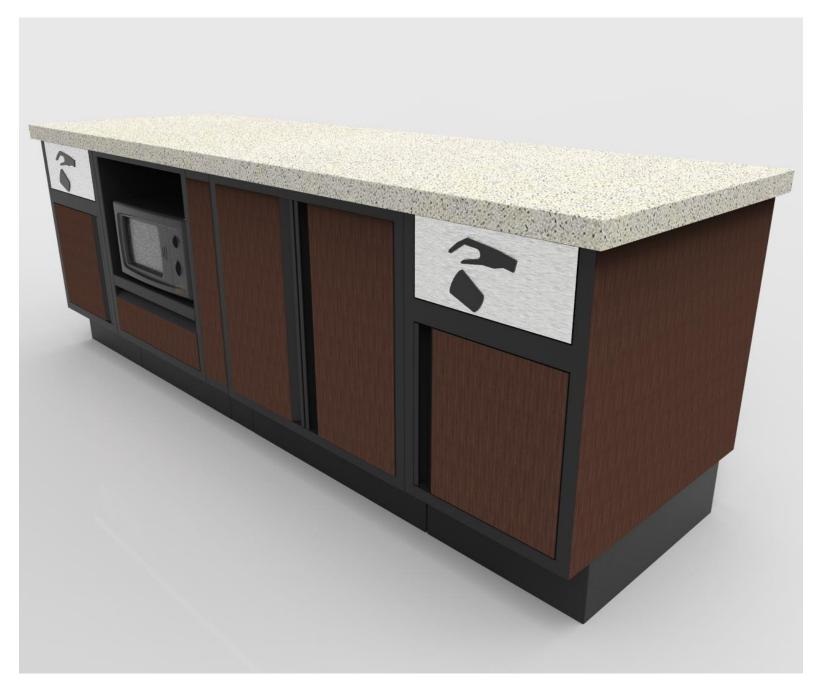

# Example A - PKD Prep Cabinets w/Microwave and Condiment Trays

# Example A – PKD Prep Cabinets w/Microwave and Condiment Trays