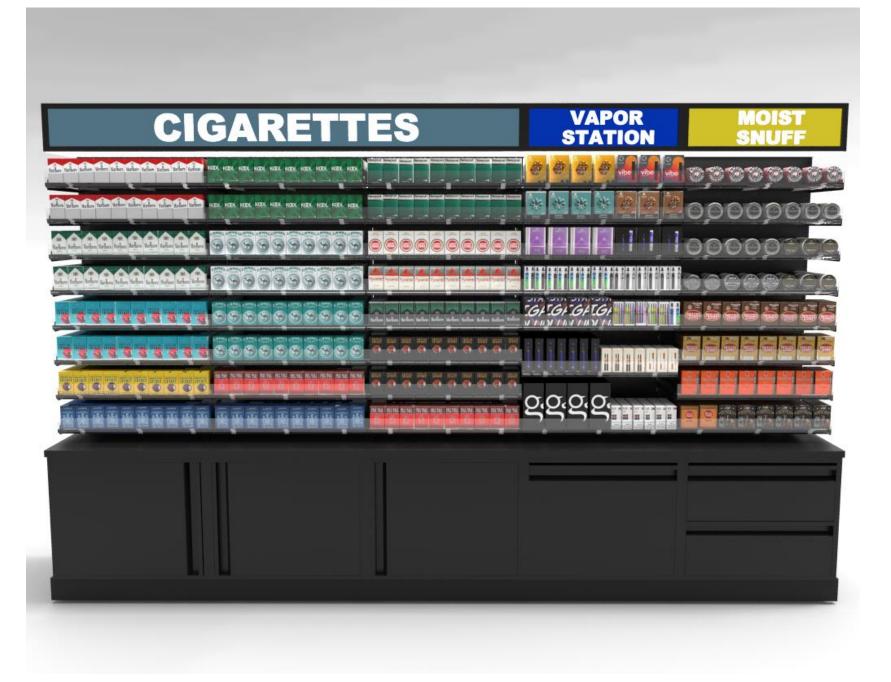

#### Example F – Standard Height Tobacco Fixture w/Cabinets

### Example F – Standard Height Tobacco Fixture w/Cabinets

## Example F – Standard Height Tobacco Fixture w/Cabinets

## Example F - Standard Height Tobacco Fixture w/Cabinets

Example F - Customized Double Sided Standard Height Tobacco Fixture w/Cabinets

Example G – 4-Way, Gondola and Other Specialty Merchandisers

Example G – 4-Way, Gondola and Other Specialty Merchandisers