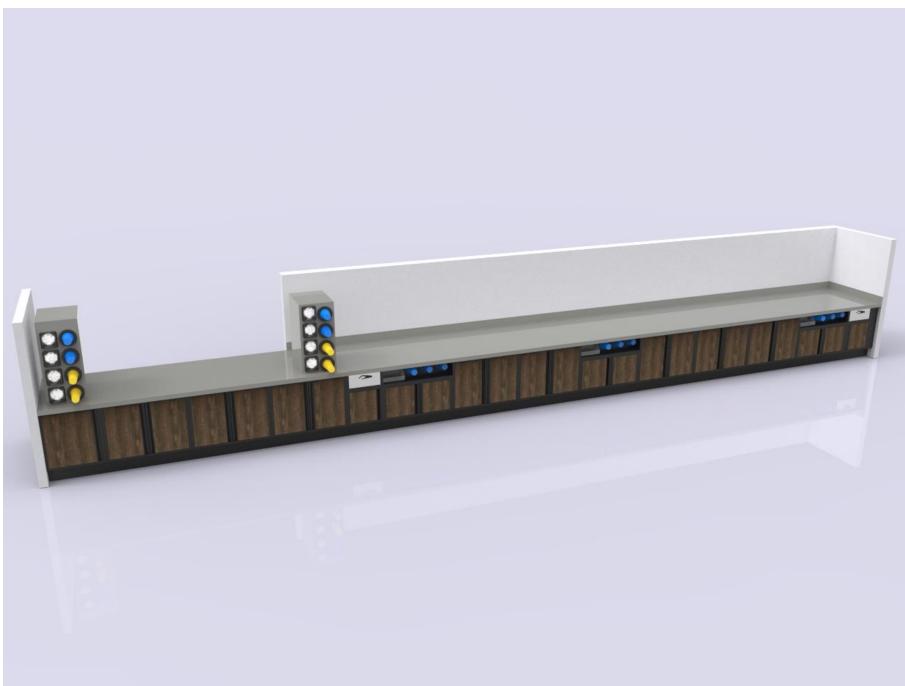

### Example E – 4D Sales Counter w/Full Front Merchandisers

### Example E – 4D Sales Counter w/Full Front Merchandisers

Example E – 4D Sales Counter with Glass Panel Fronts