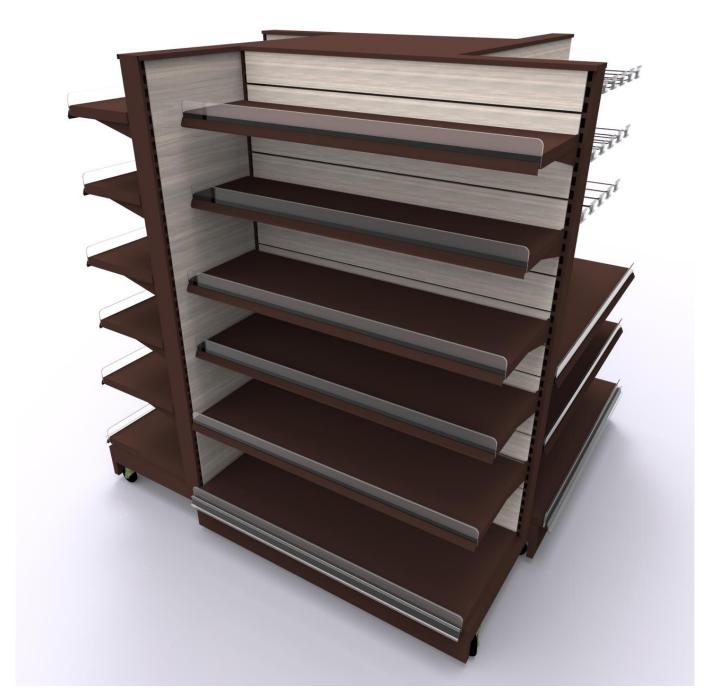

Example G - 4-Way, Gondola and Other Specialty Merchandisers

Example G - 4-Way, Gondola and Other Specialty Merchandisers

Example G - 4-Way, Gondola and Other Specialty Merchandisers

Example G - 4-Way, Gondola and Other Specialty Merchandisers

Example G - 4-Way, Gondola and Other Specialty Merchandisers

Example G - 4-Way, Gondola and Other Specialty Merchandisers

Example G - 4-Way, Gondola and Other Specialty Merchandisers

Example H – Specialty Fixtures: Eating Bar