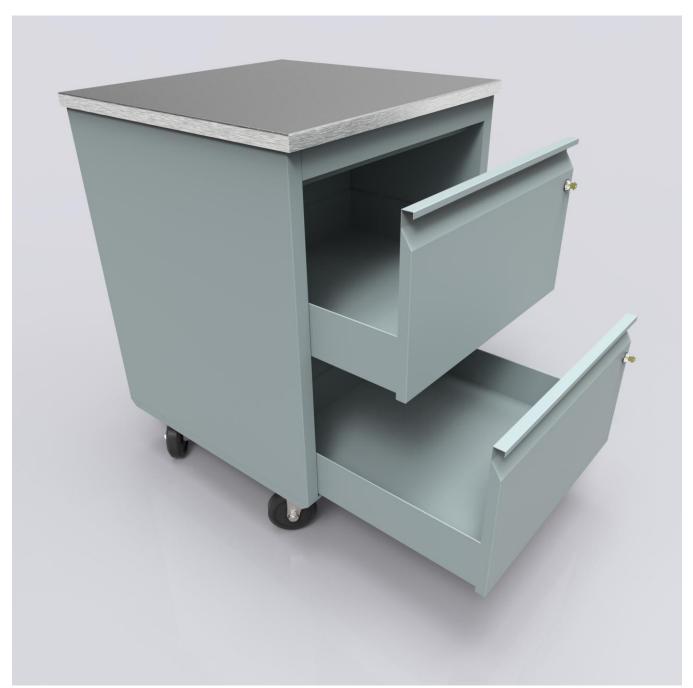

# SHOPCO USA

# 3D Rendering Examples of Product









# Example A - PKD Prep Cabinets w/Trash Units



# Example A - PKD Prep Cabinets w/Trash Units



# Example A - PKD Prep Cabinets w/Microwave and Condiment Trays



# Example A – PKD Prep Cabinets w/Microwave and Condiment Trays



# Example A – PKD Prep Cabinets w/Microwave and Condiment Trays



# Example A - Double Sided/Divided PKD Prep Cabinets w/Trash Units



# Example A - Double Sided/Divided PKD Prep Cabinets w/Trash Units





















#### Example B - PKD Beverage Cabinets w/Trash Units, Cups, Condiment Tray & Hand Sink Drop-in



#### Example B - PKD Beverage Cabinets w/Trash Units, Cups, Condiment Tray & Hand Sink Drop-in



Example B - PKD Beverage Cabinets w/Cup Dispensers, Cup Towers, Condiment Trays and Trash Units



Example B - PKD Beverage Cabinets w/Cup Dispensers, Cup Towers, Condiment Trays and Trash Units



# Example B - PKD Beverage Cabinets w/Cup Dispensers and Trash Chutes



# Example B - PKD Beverage Cabinets w/Cup Dispensers and Trash Chutes



# Example B – PKD Beverage Cabinets w/Cup Dispensers



# Example B – PKD Beverage Cabinets w/Cup Dispensers



# Example C – QSR Cabinet w/8 Bin Drop-in and Sneeze Guard



# Example C – QSR Cabinet w/8 Bin Drop-in and Sneeze Guard