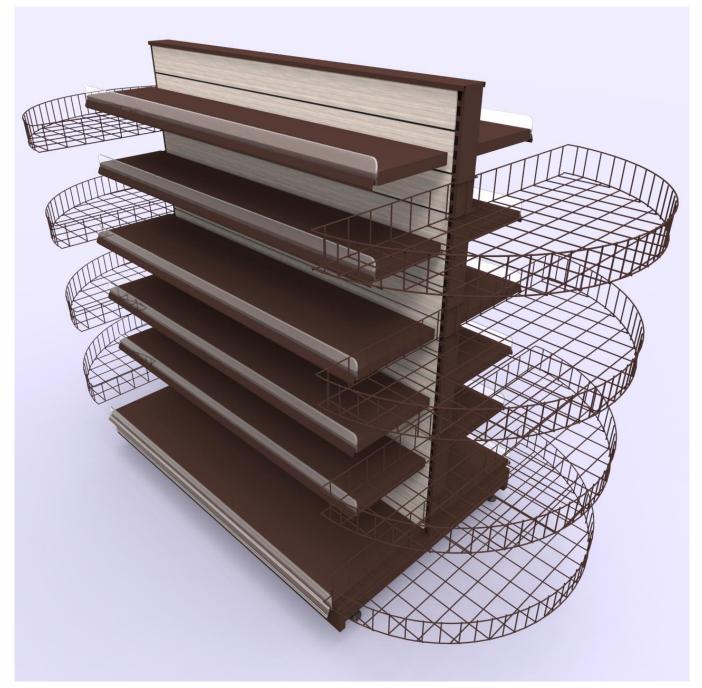

Example G - 4-Way, Gondola and Other Specialty Merchandisers

Example G - 4-Way, Gondola and Other Specialty Merchandisers

Example G - 4-Way, Gondola and Other Specialty Merchandisers

Example G - 4-Way, Gondola and Other Specialty Merchandisers

Example G - 4-Way, Gondola and Other Specialty Merchandisers

Example G - 4-Way, Gondola and Other Specialty Merchandisers

Example G - 4-Way, Gondola and Other Specialty Merchandisers

Example H – Specialty Fixtures: Eating Bar