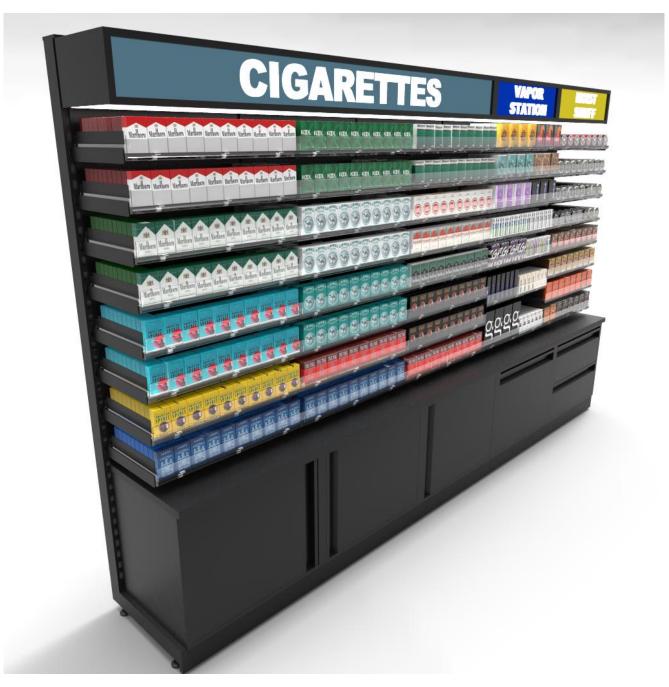

#### Example F – Standard Height Tobacco Fixture w/Cabinets

### Example F – Standard Height Tobacco Fixture w/Cabinets

## Example F – Standard Height Tobacco Fixture w/Cabinets

## Example F - Standard Height Tobacco Fixture w/Cabinets

Example F - Customized Double Sided Standard Height Tobacco Fixture w/Cabinets

Example G – 4-Way, Gondola and Other Specialty Merchandisers

Example G – 4-Way, Gondola and Other Specialty Merchandisers