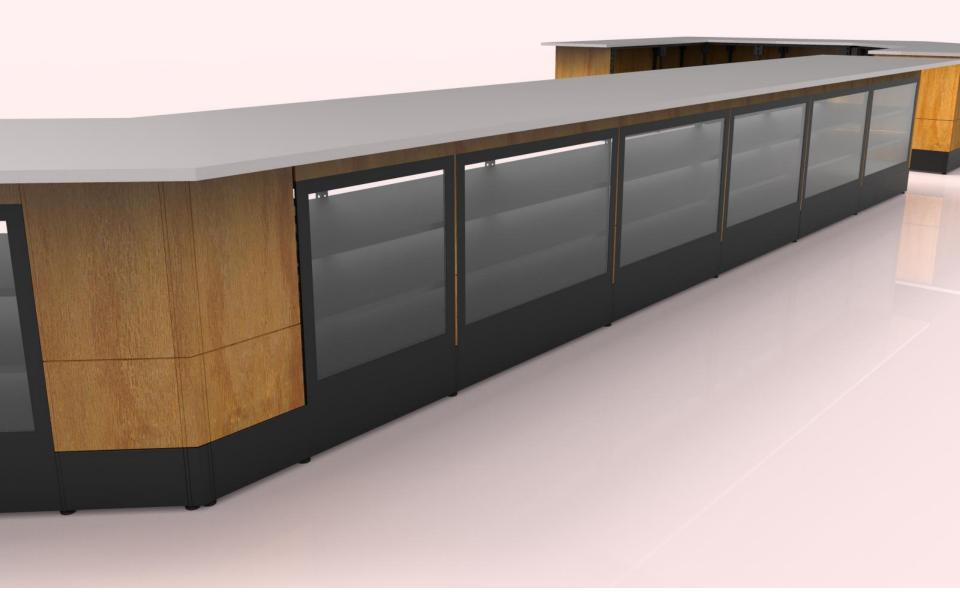

up Dispensers, Cup Towers, Condiment Trays and Trash Units



Example B - PKD Beverage Cabinets w/Cup Dispensers, Cup Towers, Condiment Trays and Trash Units



# Example B - PKD Beverage Cabinets w/Cup Dispensers and Trash Chutes



# Example B - PKD Beverage Cabinets w/Cup Dispensers and Trash Chutes



# Example B – PKD Beverage Cabinets w/Cup Dispensers



# Example B – PKD Beverage Cabinets w/Cup Dispensers



# Example C – QSR Cabinet w/8 Bin Drop-in and Sneeze Guard



# Example C – QSR Cabinet w/8 Bin Drop-in and Sneeze Guard

































































### Example E – 4D Sales Counter w/Full Front Merchandisers



### Example E – 4D Sales Counter w/Full Front Merchandisers



### Example E – 4D Sales Counter w/Full Front Merchandisers

















Example E – 4D Sales Counter with Glass Panel Fronts



# Example E - 4D Sales Counter with Glass Panel Fronts



#### Example F – Standard Height Tobacco Fixture w/Cabinets



### Example F – Standard Height Tobacco Fixture w/Cabinets



## Example F – Standard Height Tobacco Fixture w/Cabinets



## Example F - Standard Height Tobacco Fixture w/Cabinets



Example F - Customized Double Sided Standard Height Tobacco Fixture w/Cabinets



Example G – 4-Way, Gondola and Other Specialty Merchandisers



Example G – 4-Way, Gondola and Other Specialty Merchandisers



Example G - 4-Way, Gondola and Other Specialty Merchandisers



Example G - 4-Way, Gondola and Other Specialty Merchandisers



Example G - 4-Way, Gondola and Other Specialty Merchandisers



Example G - 4-Way, Gondola an