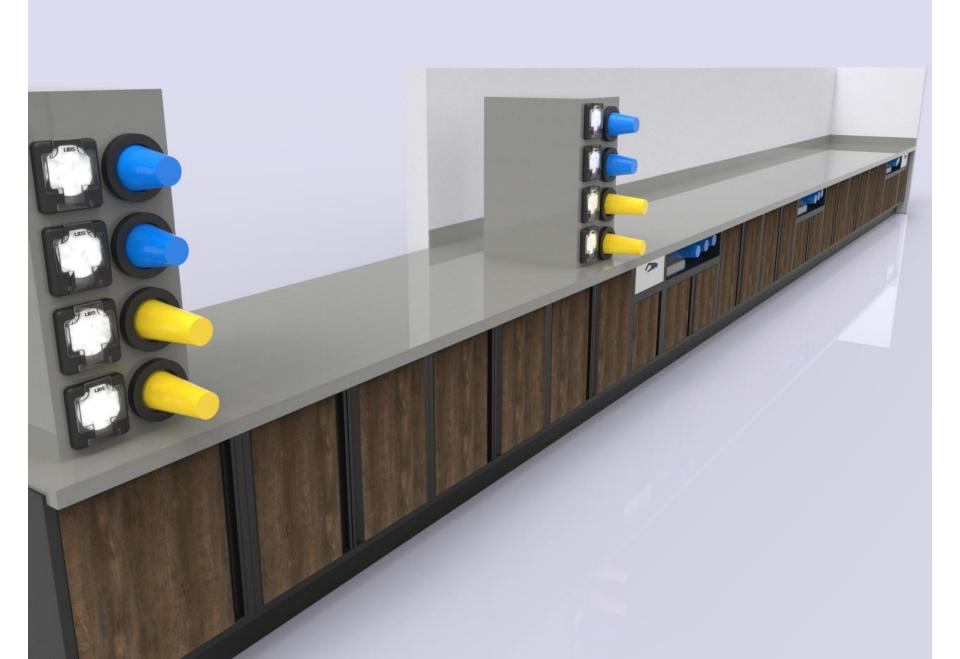

### Example E – 4D Sales Counter w/Full Front Merchandisers

### Example E – 4D Sales Counter w/Full Front Merchandisers

Example E – 4D Sales Counter with Glass Panel Fronts