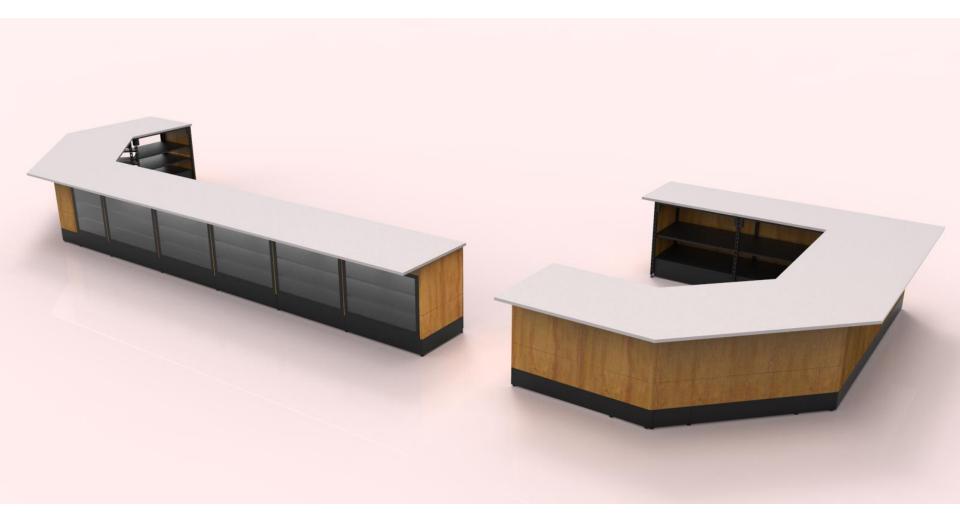

w/Cup Dispensers, Cup Towers, Condiment Trays and Trash Units



Example B - PKD Beverage Cabinets w/Cup Dispensers, Cup Towers, Condiment Trays and Trash Units



# Example B - PKD Beverage Cabinets w/Cup Dispensers and Trash Chutes



# Example B - PKD Beverage Cabinets w/Cup Dispensers and Trash Chutes



# Example B – PKD Beverage Cabinets w/Cup Dispensers



# Example B – PKD Beverage Cabinets w/Cup Dispensers



# Example C – QSR Cabinet w/8 Bin Drop-in and Sneeze Guard



# Example C – QSR Cabinet w/8 Bin Drop-in and Sneeze Guard

































































### Example E – 4D Sales Counter w/Full Front Merchandisers



### Example E – 4D Sales Counter w/Full Front Merchandisers



### Example E – 4D Sales Counter w/Full Front Merchandisers

















Example E – 4D Sales Counter with Glass Panel Fronts



# Example E - 4D Sales Counter with Glass Panel Fronts



#### Example F – Standard Height Tobacco Fixture w/Cabinets



### Example F – Standard Height Tobacco Fixture w/Cabinets



## Example F – Standard Height Tobacco Fixture w/Cabinets



## Example F - Standard Height Tobacco Fixture w/Cabinets



Example F - Customized Double Sided Standard Height Tobacco Fixture w/Cabinets



Example G – 4-Way, Gondola and Other Specialty Merchandisers



Example G – 4-Way, Gondola and Other Specialty Merchandisers



Example G - 4-Way, Gondola and Other Specialty Merchandisers



Example G - 4-Way, Gondola and Other Specialty Merchandisers



Example G - 4-Way, Gondola and Other Specialty Merchandisers



Example G - 4-Way, Gondol