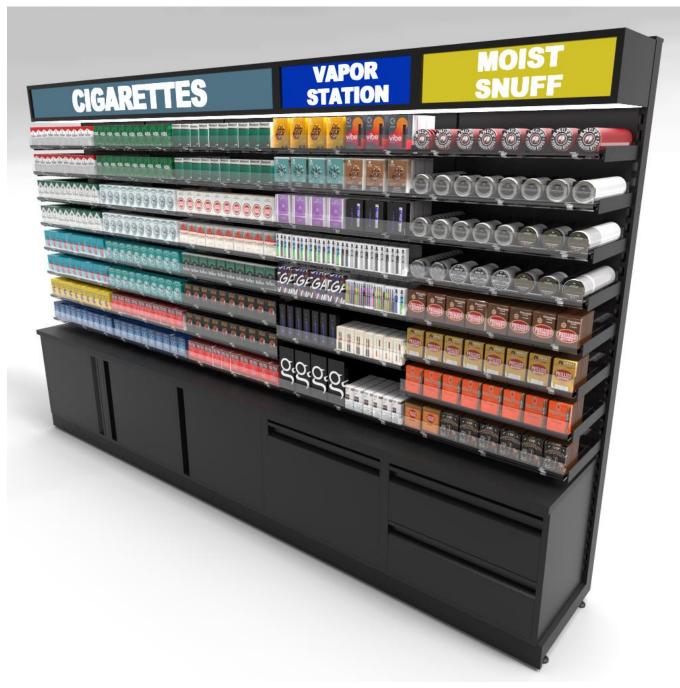

#### Example F – Standard Height Tobacco Fixture w/Cabinets

### Example F – Standard Height Tobacco Fixture w/Cabinets

## Example F – Standard Height Tobacco Fixture w/Cabinets

## Example F - Standard Height Tobacco Fixture w/Cabinets

Example F - Customized Double Sided Standard Height Tobacco Fixture w/Cabinets

Example G – 4-Way, Gondola and Other Specialty Merchandisers

Example G – 4-Way, Gondola and Other Specialty Merchandisers