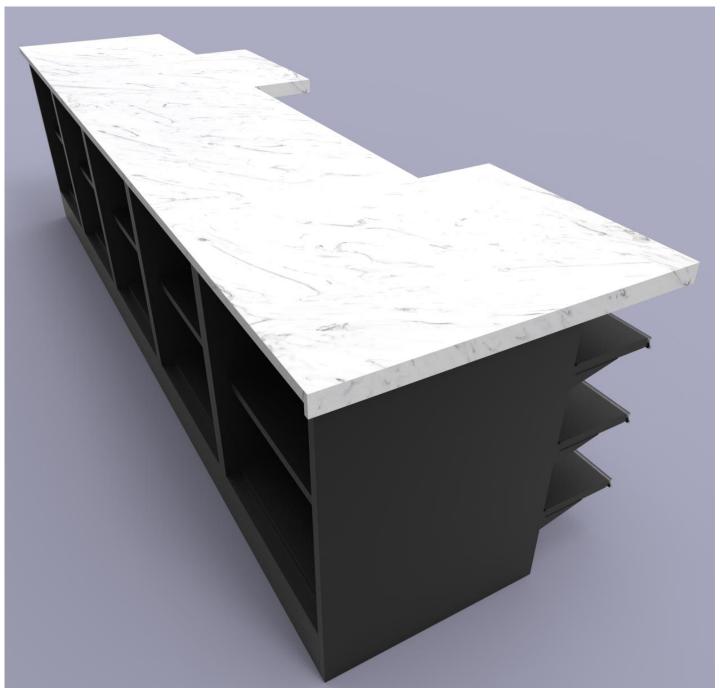

### Example E – 4D Sales Counter w/Full Front Merchandisers

### Example E – 4D Sales Counter w/Full Front Merchandisers

Example E – 4D Sales Counter with Glass Panel Fronts