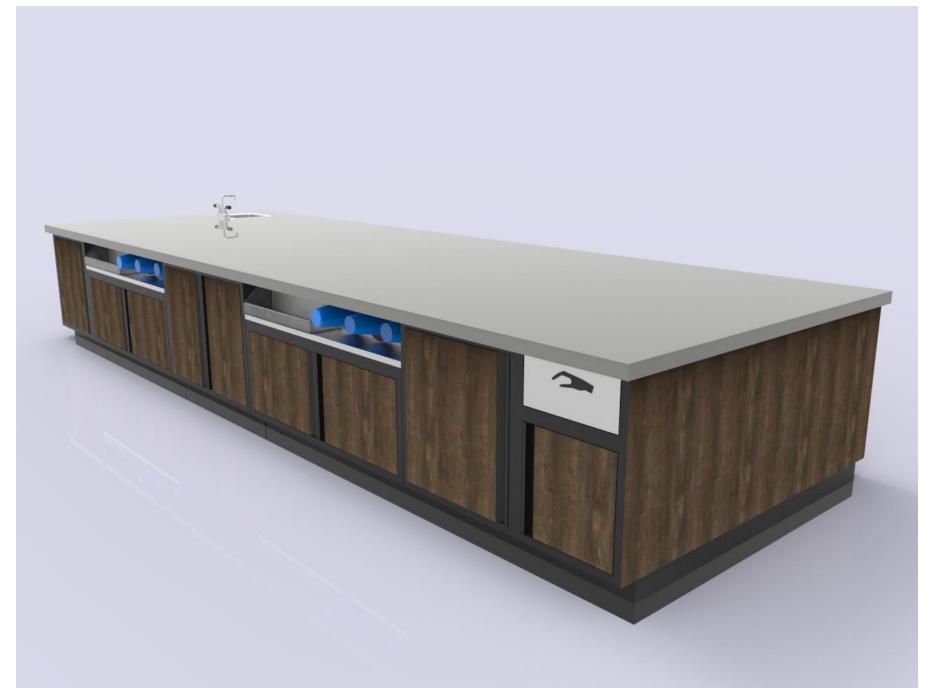

# SHOPCO USA

# 3D Rendering Examples of Product









# Example A - PKD Prep Cabinets w/Trash Units



# Example A - PKD Prep Cabinets w/Trash Units



# Example A - PKD Prep Cabinets w/Microwave and Condiment Trays



# Example A – PKD Prep Cabinets w/Microwave and Condiment Trays



# Example A – PKD Prep Cabinets w/Microwave and Condiment Trays



# Example A - Double Sided/Divided PKD Prep Cabinets w/Trash Units



# Example A - Double Sided/Divided PKD Prep Cabinets w/Trash Units





















#### Example B - PKD Beverage Cabinets w/Trash Units, Cups, Condiment Tray & Hand Sink Drop-in



#### Example B - PKD Beverage Cabinets w/Trash Units, Cups, Condiment Tray & Hand Sink Drop-in



Example B - PKD Beverage Cabinets w/Cup Dispensers, Cup Towers, Condiment Trays and Trash Units



Example B - PKD Beverage Cabinets w/Cup Dispensers, Cup Towers, Condiment Trays and Trash Units



# Example B - PKD Beverage Cabinets w/Cup Dispensers and Trash Chutes



# Example B - PKD Beverage Cabinets w/Cup Dispensers and Trash Chutes



# Example B – PKD Beverage Cabinets w/Cup Dispensers



# Example B – PKD Beverage Cabinets w/Cup Dispensers



# Example C – QSR Cabinet w/8 Bin Drop-in and Sneeze Guard



# Example C – QSR Cabinet w/8 Bin Drop-in and Sneeze Guard

































































### Example E – 4D Sales Counter w/Full Front Merchandiser