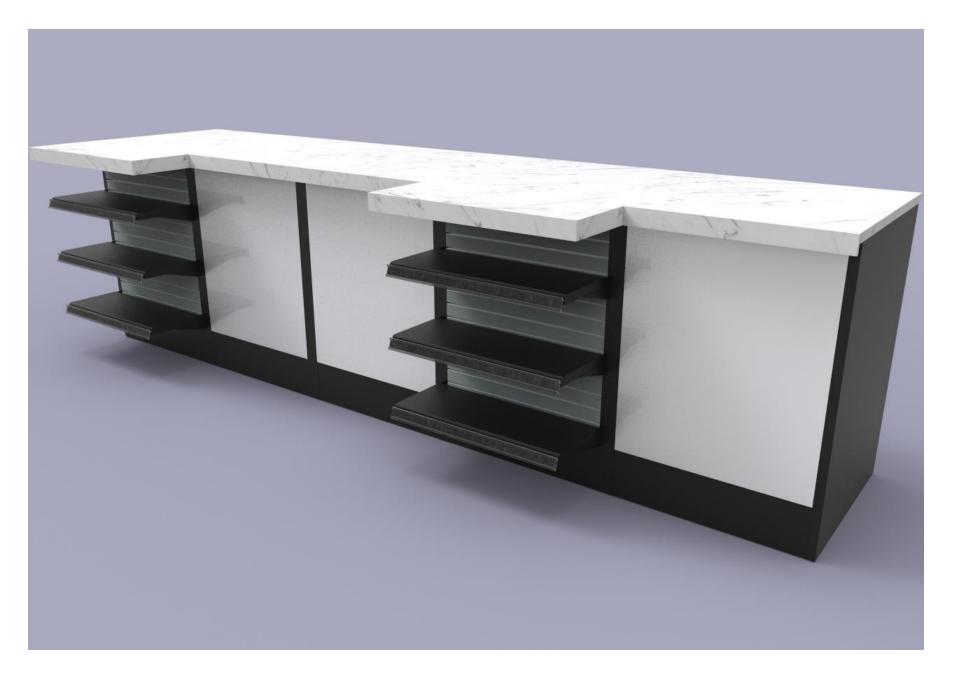

### Example E – 4D Sales Counter w/Full Front Merchandisers

### Example E – 4D Sales Counter w/Full Front Merchandisers

Example E – 4D Sales Counter with Glass Panel Fronts