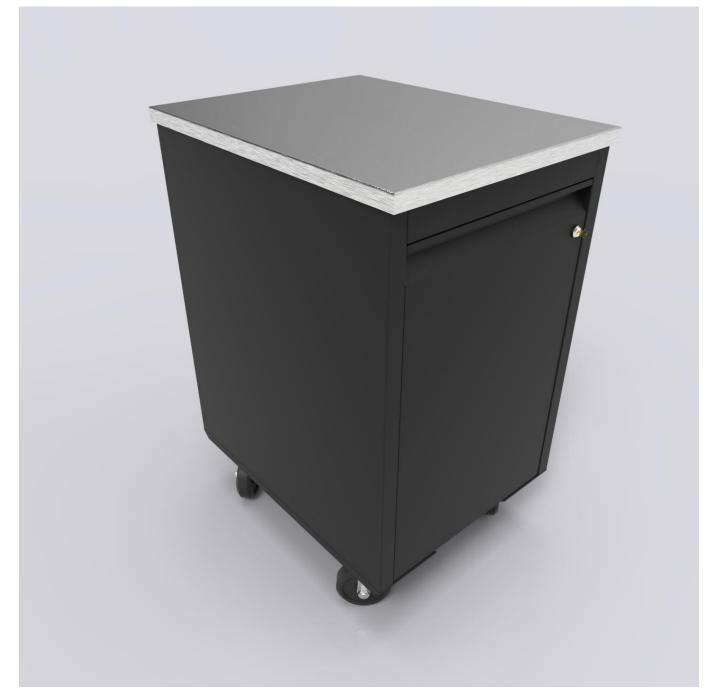

# SHOPCO USA

# 3D Rendering Examples of Product









# Example A - PKD Prep Cabinets w/Trash Units



# Example A - PKD Prep Cabinets w/Trash Units



# Example A - PKD Prep Cabinets w/Microwave and Condiment Trays



# Example A – PKD Prep Cabinets w/Microwave and Condiment Trays



# Example A – PKD Prep Cabinets w/Microwave and Condiment Trays



# Example A - Double Sided/Divided PKD Prep Cabinets w/Trash Units



# Example A - Double Sided/Divided PKD Prep Cabinets w/Trash Units





















#### Example B - PKD Beverage Cabinets w/Trash Units, Cups, Condiment Tray & Hand Sink Drop-in



#### Example B - PKD Beverage Cabinets w/Trash Units, Cups, Condiment Tray & Hand Sink Drop-in



Example B - PKD Beverage Cabinets w/Cup Dispensers, Cup Towers, Condiment Trays and Trash Units



Example B - PKD Beverage Cabinets w/Cup Dispensers, Cup Towers, Condiment Trays and Trash Units



# Example B - PKD Beverage Cabinets w/Cup Dispensers and Trash Chutes



# Example B - PKD Beverage Cabinets w/Cup Dispensers and Trash Chutes



# Example B – PKD Beverage Cabinets w/Cup Dispensers



# Example B – PKD Beverage Cabinets w/Cup Dispensers



# Example C – QSR Cabinet w/8 Bin Drop-in and Sneeze Guard



# Example C – QSR Cabinet w/8 Bin Drop-in and Sneeze Guard