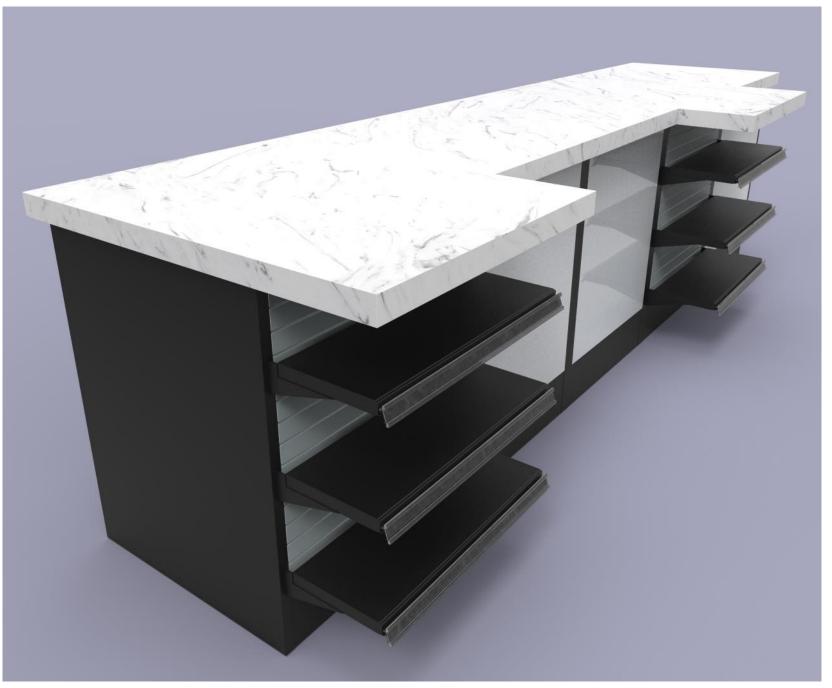

### Example E – 4D Sales Counter w/Full Front Merchandisers

Example E – 4D Sales Counter with Glass Panel Fronts

# Example E - 4D Sales Counter with Glass Panel Fronts