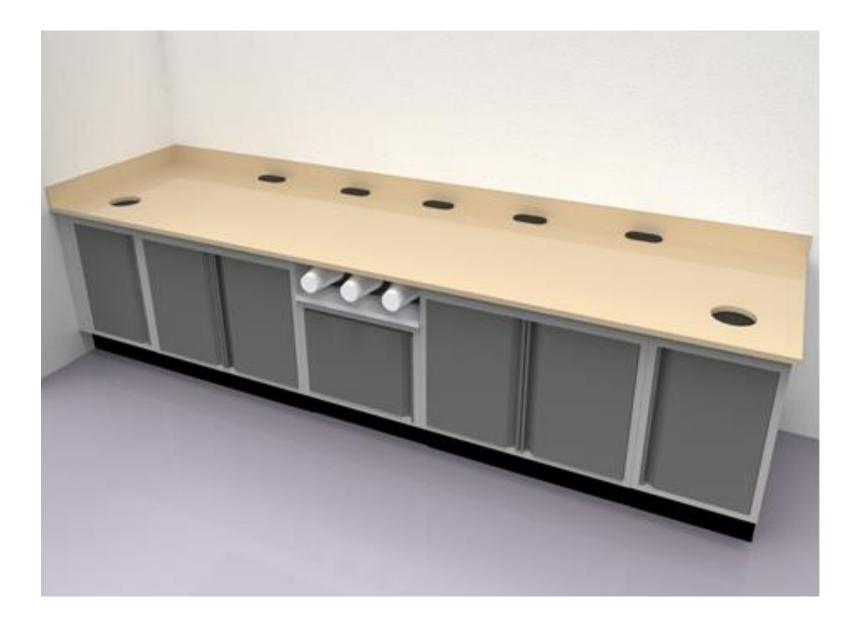

abinets w/Microwave and Condiment Trays



# Example A – PKD Prep Cabinets w/Microwave and Condiment Trays



# Example A – PKD Prep Cabinets w/Microwave and Condiment Trays



# Example A - Double Sided/Divided PKD Prep Cabinets w/Trash Units



# Example A - Double Sided/Divided PKD Prep Cabinets w/Trash Units





















#### Example B - PKD Beverage Cabinets w/Trash Units, Cups, Condiment Tray & Hand Sink Drop-in



#### Example B - PKD Beverage Cabinets w/Trash Units, Cups, Condiment Tray & Hand Sink Drop-in



Example B - PKD Beverage Cabinets w/Cup Dispensers, Cup Towers, Condiment Trays and Trash Units



Example B - PKD Beverage Cabinets w/Cup Dispensers, Cup Towers, Condiment Trays and Trash Units



# Example B - PKD Beverage Cabinets w/Cup Dispensers and Trash Chutes



# Example B - PKD Beverage Cabinets w/Cup Dispensers and Trash Chutes



# Example B – PKD Beverage Cabinets w/Cup Dispensers



# Example B – PKD Beverage Cabinets w/Cup Dispensers



# Example C – QSR Cabinet w/8 Bin Drop-in and Sneeze Guard



# Example C – QSR Cabinet w/8 Bin Drop-in and Sneeze Guard

































































### Example E – 4D Sales Counter w/Full Front Merchandisers



### Example E – 4D Sales Counter w/Full Front Merchandisers



### Example E – 4D Sales Counter w/Full Front Merchandisers

















Example E – 4D Sales Counter with Glass Panel Fronts



# Example E - 4D Sales Counter with Glass Panel Fronts



#### Example F – Standard Height Tobacco Fixture w/Cabinets



### Example F – Standard Height Tobacco Fixture