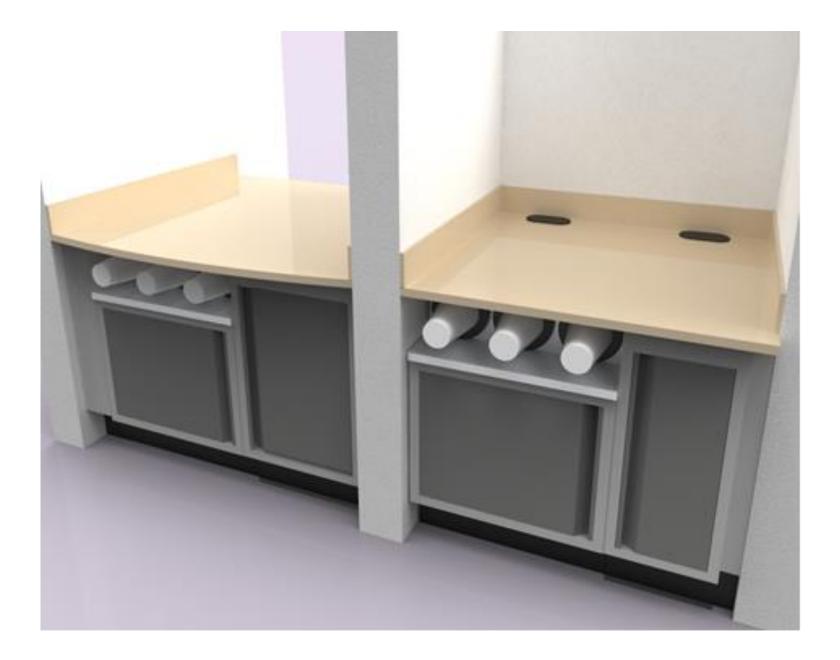

rep Cabinets w/Microwave and Condiment Trays



# Example A - Double Sided/Divided PKD Prep Cabinets w/Trash Units



# Example A - Double Sided/Divided PKD Prep Cabinets w/Trash Units





















#### Example B - PKD Beverage Cabinets w/Trash Units, Cups, Condiment Tray & Hand Sink Drop-in



#### Example B - PKD Beverage Cabinets w/Trash Units, Cups, Condiment Tray & Hand Sink Drop-in



Example B - PKD Beverage Cabinets w/Cup Dispensers, Cup Towers, Condiment Trays and Trash Units



Example B - PKD Beverage Cabinets w/Cup Dispensers, Cup Towers, Condiment Trays and Trash Units



# Example B - PKD Beverage Cabinets w/Cup Dispensers and Trash Chutes



# Example B - PKD Beverage Cabinets w/Cup Dispensers and Trash Chutes



# Example B – PKD Beverage Cabinets w/Cup Dispensers



# Example B – PKD Beverage Cabinets w/Cup Dispensers



# Example C – QSR Cabinet w/8 Bin Drop-in and Sneeze Guard



# Example C – QSR Cabinet w/8 Bin Drop-in and Sneeze Guard

































































### Example E – 4D Sales Counter w/Full Front Merchandisers



### Example E – 4D Sales Counter w/Full Front Merchandisers



### Example E – 4D Sales Counter w/Full Front Merchandisers

















Example E – 4D Sales Counter with Glass Panel Fronts



# Example E - 4D Sales Counter with Glass Panel Fronts



#### Example F – Standard Height Tobacco Fixture w/Cabinets



### Example F – Standard Height Tobacco Fixture w/Cabinets



## Example F – Standard Height Tobacco Fixture w/Cabinets



## Example F - Standard Height Tobacco Fixture w/Cabi