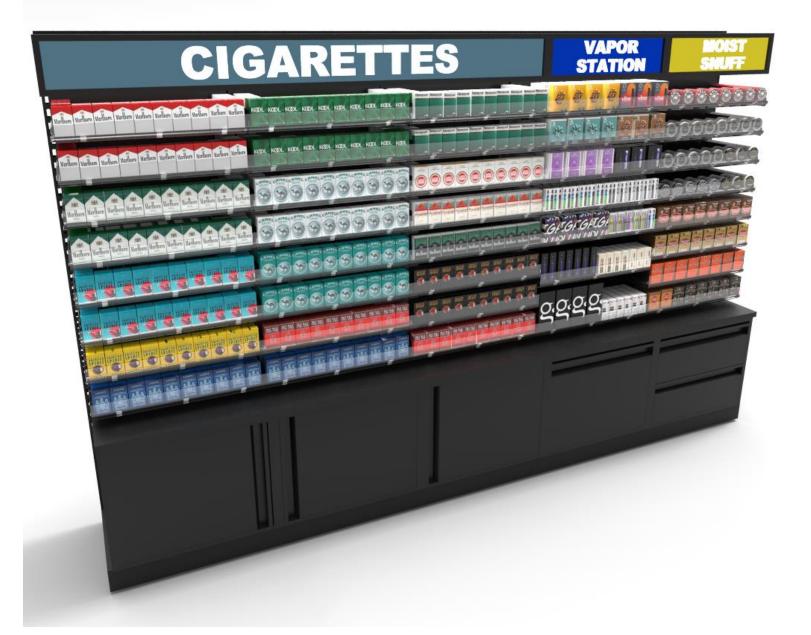

#### Example F – Standard Height Tobacco Fixture w/Cabinets

### Example F – Standard Height Tobacco Fixture w/Cabinets

## Example F – Standard Height Tobacco Fixture w/Cabinets

## Example F - Standard Height Tobacco Fixture w/Cabinets

Example F - Customized Double Sided Standard Height Tobacco Fixture w/Cabinets

Example G – 4-Way, Gondola and Other Specialty Merchandisers

Example G – 4-Way, Gondola and Other Specialty Merchandisers