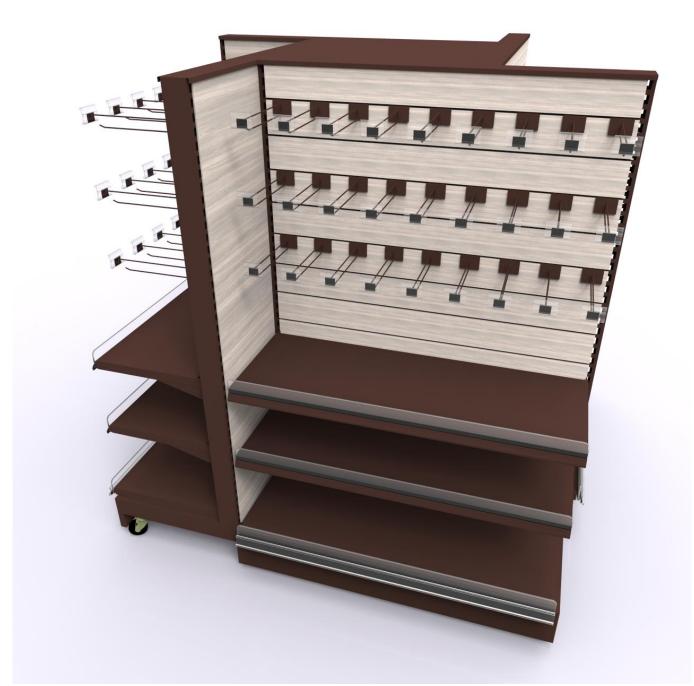

Example G - 4-Way, Gondola and Other Specialty Merchandisers

Example G - 4-Way, Gondola and Other Specialty Merchandisers

Example G - 4-Way, Gondola and Other Specialty Merchandisers

Example G - 4-Way, Gondola and Other Specialty Merchandisers

Example G - 4-Way, Gondola and Other Specialty Merchandisers

Example G - 4-Way, Gondola and Other Specialty Merchandisers

Example G - 4-Way, Gondola and Other Specialty Merchandisers

Example H – Specialty Fixtures: Eating Bar