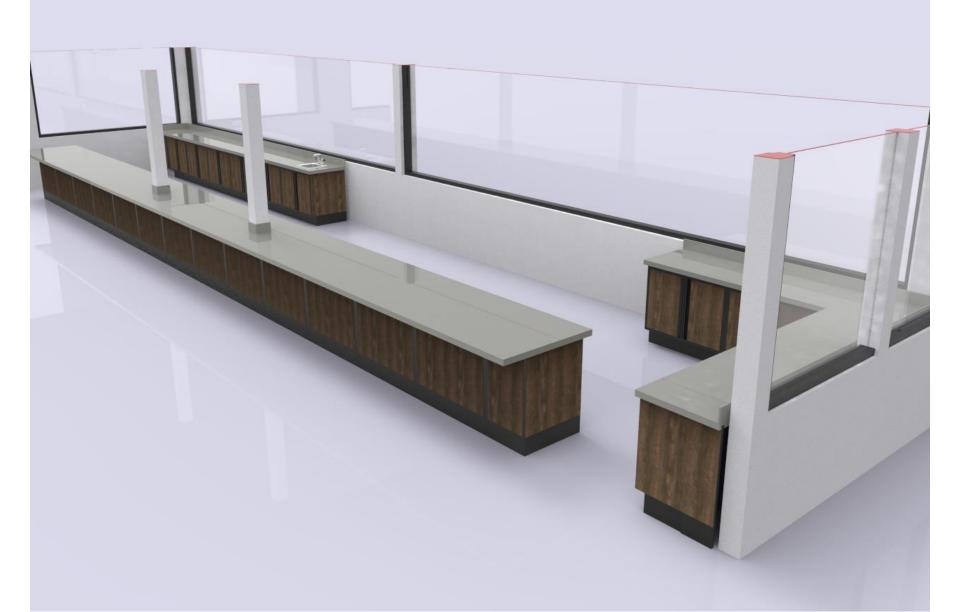

### Example E – 4D Sales Counter w/Full Front Merchandisers

### Example E – 4D Sales Counter w/Full Front Merchandisers

Example E – 4D Sales Counter with Glass Panel Fronts

# Example E - 4D Sales Counter with Glass Panel Fronts