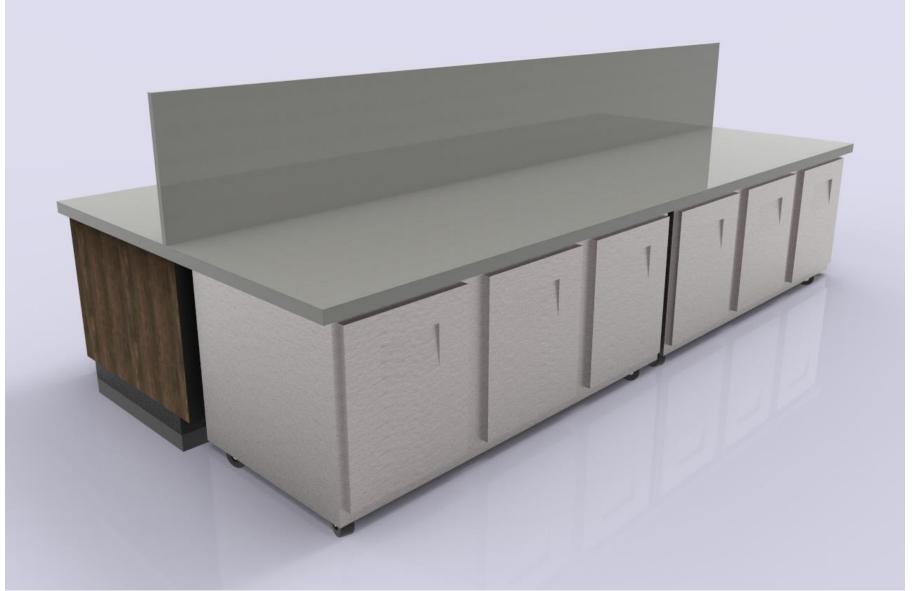

# SHOPCO USA

# 3D Rendering Examples of Product









# Example A - PKD Prep Cabinets w/Trash Units



# Example A - PKD Prep Cabinets w/Trash Units



# Example A - PKD Prep Cabinets w/Microwave and Condiment Trays



# Example A – PKD Prep Cabinets w/Microwave and Condiment Trays



# Example A – PKD Prep Cabinets w/Microwave and Condiment Trays



# Example A - Double Sided/Divided PKD Prep Cabinets w/Trash Units



# Example A - Double Sided/Divided PKD Prep Cabinets w/Trash Units





















#### Example B - PKD Beverage Cabinets w/Trash Units, Cups, Condiment Tray & Hand Sink Drop-in



#### Example B - PKD Beverage Cabinets w/Trash Units, Cups, Condiment Tray & Hand Sink Drop-in



Example B - PKD Beverage Cabinets w/Cup Dispensers, Cup Towers, Condiment Trays and Trash Units



Example B - PKD Beverage Cabinets w/Cup Dispensers, Cup Towers, Condiment Trays and Trash Units



# Example B - PKD Beverage Cabinets w/Cup Dispensers and Trash Chutes



# Example B - PKD Beverage Cabinets w/Cup Dispensers and Trash Chutes



# Example B – PKD Beverage Cabinets w/Cup Dispensers



# Example B – PKD Beverage Cabinets w/Cup Dispensers



# Example C – QSR Cabinet w/8 Bin Drop-in and Sneeze Guard



# Example C – QSR Cabinet w/8 Bin Drop-in and Sneeze Guard