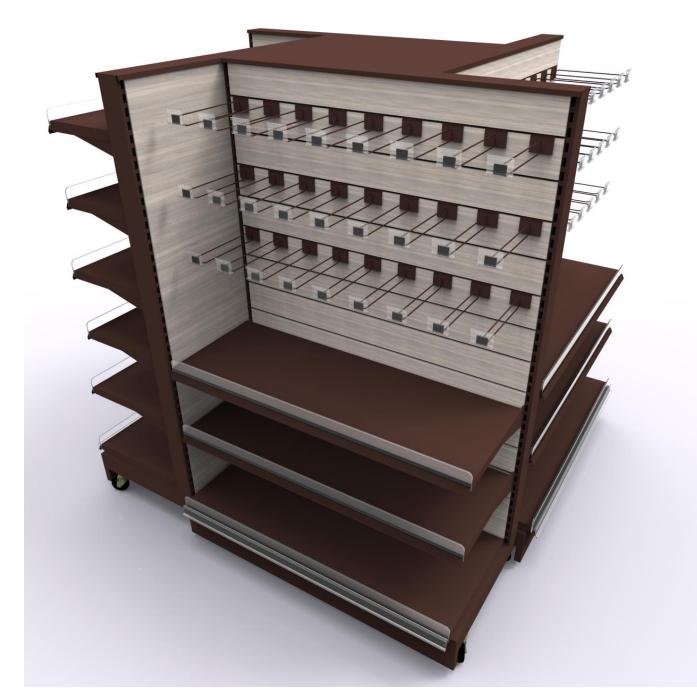

## Example F - Standard Height Tobacco Fixture w/Cabinets

Example F - Customized Double Sided Standard Height Tobacco Fixture w/Cabinets

Example G – 4-Way, Gondola and Other Specialty Merchandisers

Example G – 4-Way, Gondola and Other Specialty Merchandisers

Example G - 4-Way, Gondola and Other Specialty Merchandisers

Example G - 4-Way, Gondola and Other Specialty Merchandisers

Example G - 4-Way, Gondola and Other Specialty Merchandisers

Example G - 4-Way, Gondola and Other Specialty Merchandisers