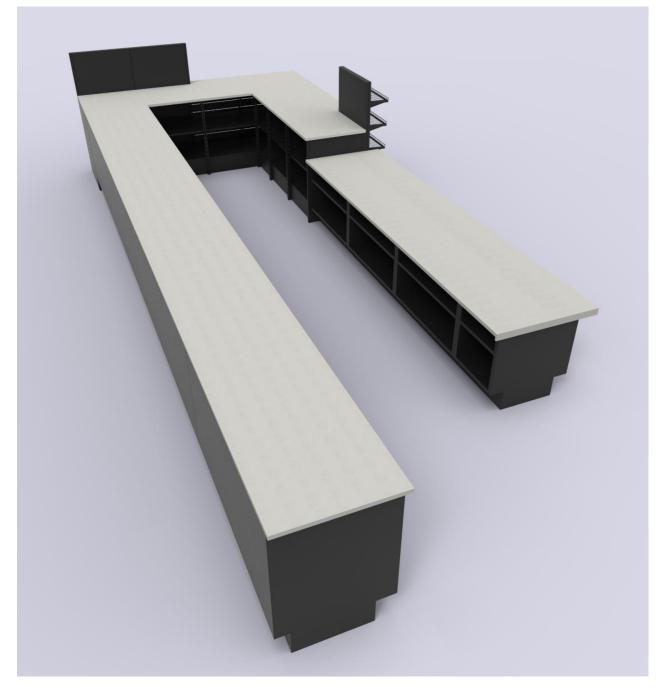

### Example E – 4D Sales Counter w/Full Front Merchandisers

### Example E – 4D Sales Counter w/Full Front Merchandisers

Example E – 4D Sales Counter with Glass Panel Fronts