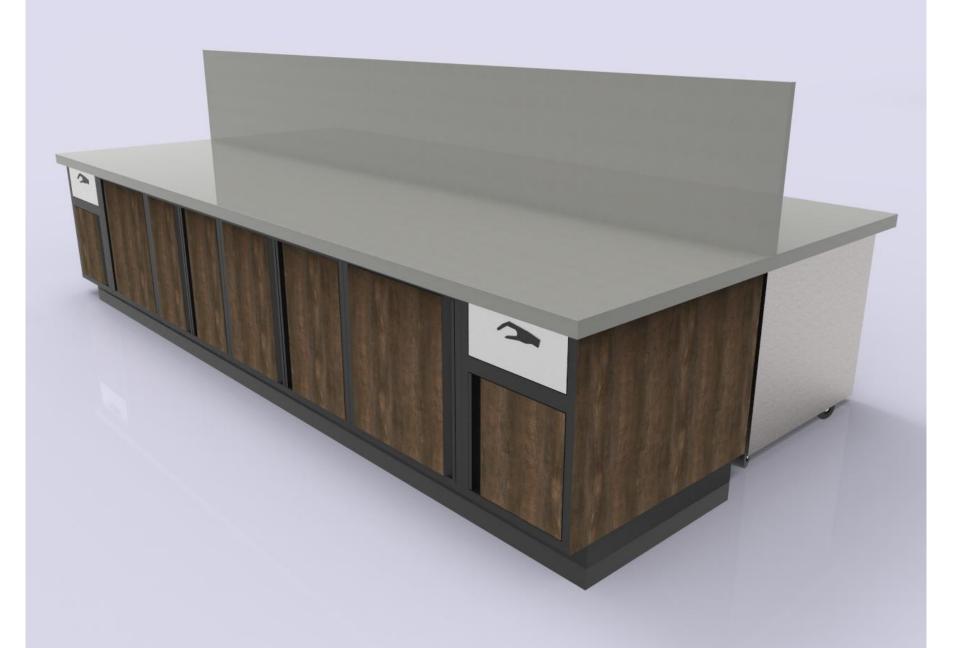

### Example E – 4D Sales Counter w/Full Front Merchandisers

### Example E – 4D Sales Counter w/Full Front Merchandisers

Example E – 4D Sales Counter with Glass Panel Fronts