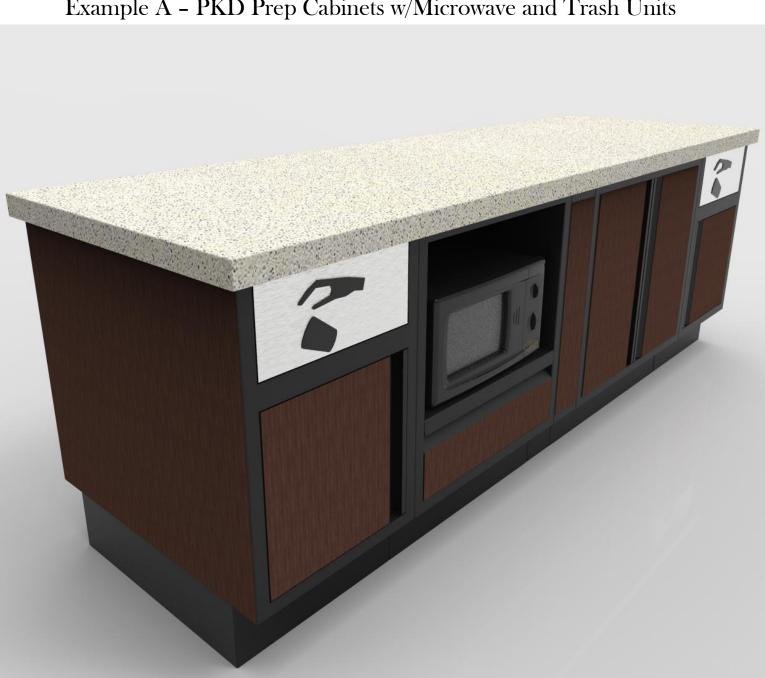

# Example A - PKD Prep Cabinets w/Microwave and Condiment Trays

# Example A – PKD Prep Cabinets w/Microwave and Condiment Trays