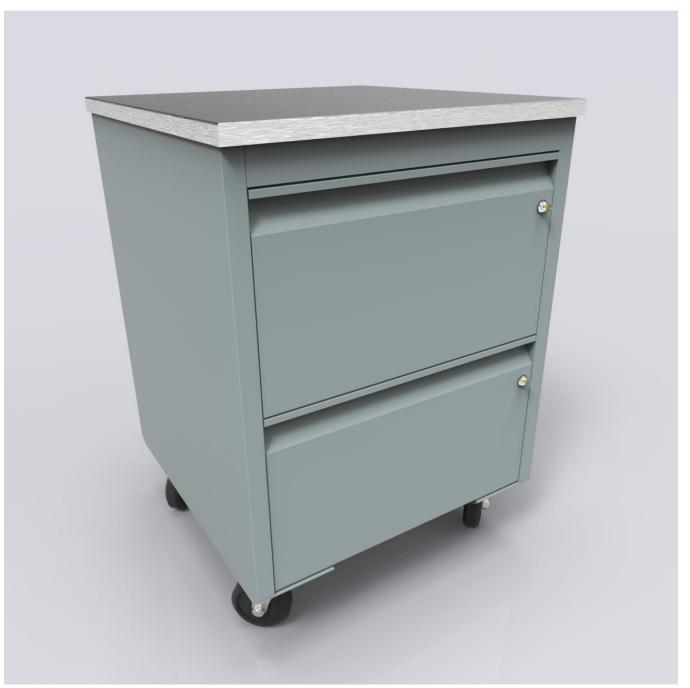

# SHOPCO USA

# 3D Rendering Examples of Product









# Example A - PKD Prep Cabinets w/Trash Units



# Example A - PKD Prep Cabinets w/Trash Units



# Example A - PKD Prep Cabinets w/Microwave and Condiment Trays



# Example A – PKD Prep Cabinets w/Microwave and Condiment Trays



# Example A – PKD Prep Cabinets w/Microwave and Condiment Trays



# Example A - Double Sided/Divided PKD Prep Cabinets w/Trash Units



# Example A - Double Sided/Divided PKD Prep Cabinets w/Trash Units





















#### Example B - PKD Beverage Cabinets w/Trash Units, Cups, Condiment Tray & Hand Sink Drop-in



#### Example B - PKD Beverage Cabinets w/Trash Units, Cups, Condiment Tray & Hand Sink Drop-in



Example B - PKD Beverage Cabinets w/Cup Dispensers, Cup Towers, Condiment Trays and Trash Units



Example B - PKD Beverage Cabinets w/Cup Dispensers, Cup Towers, Condiment Trays and Trash Units



# Example B - PKD Beverage Cabinets w/Cup Dispensers and Trash Chutes



# Example B - PKD Beverage Cabinets w/Cup Dispensers and Trash Chutes



# Example B – PKD Beverage Cabinets w/Cup Dispensers



# Example B – PKD Beverage Cabinets w/Cup Dispensers



# Example C – QSR Cabinet w/8 Bin Drop-in and Sneeze Guard



# Example C – QSR Cabinet w/8 Bin Drop-in and Sneeze Guard