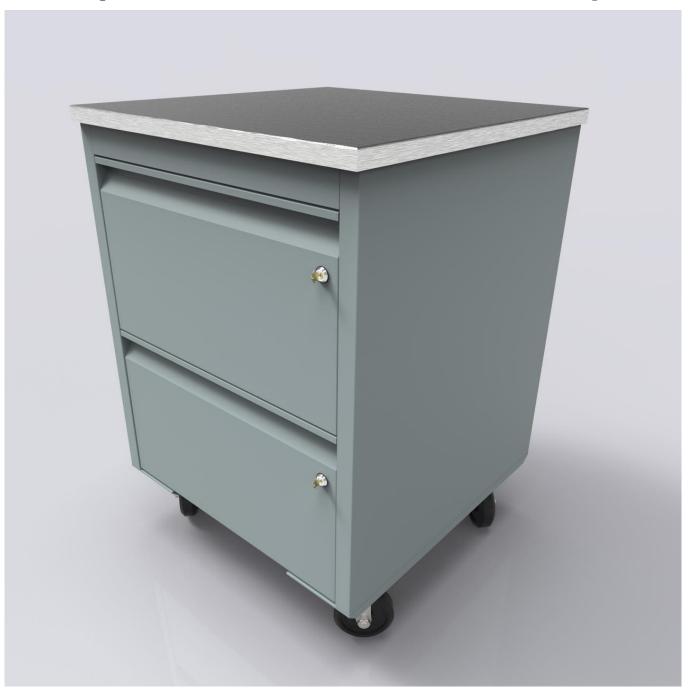

# SHOPCO USA

# 3D Rendering Examples of Product









# Example A - PKD Prep Cabinets w/Trash Units



# Example A - PKD Prep Cabinets w/Trash Units



# Example A - PKD Prep Cabinets w/Microwave and Condiment Trays



# Example A – PKD Prep Cabinets w/Microwave and Condiment Trays



# Example A – PKD Prep Cabinets w/Microwave and Condiment Trays



# Example A - Double Sided/Divided PKD Prep Cabinets w/Trash Units



# Example A - Double Sided/Divided PKD Prep Cabinets w/Trash Units





















#### Example B - PKD Beverage Cabinets w/Trash Units, Cups, Condiment Tray & Hand Sink Drop-in



#### Example B - PKD Beverage Cabinets w/Trash Units, Cups, Condiment Tray & Hand Sink Drop-in



Example B - PKD Beverage Cabinets w/Cup Dispensers, Cup Towers, Condiment Trays and Trash Units



Example B - PKD Beverage Cabinets w/Cup Dispensers, Cup Towers, Condiment Trays and Trash Units



# Example B - PKD Beverage Cabinets w/Cup Dispensers and Trash Chutes



# Example B - PKD Beverage Cabinets w/Cup Dispensers and Trash Chutes



# Example B – PKD Beverage Cabinets w/Cup Dispensers



# Example B – PKD Beverage Cabinets w/Cup Dispensers



# Example C – QSR Cabinet w/8 Bin Drop-in and Sneeze Guard



# Example C – QSR Cabinet w/8 Bin Drop-in and Sneeze Guard