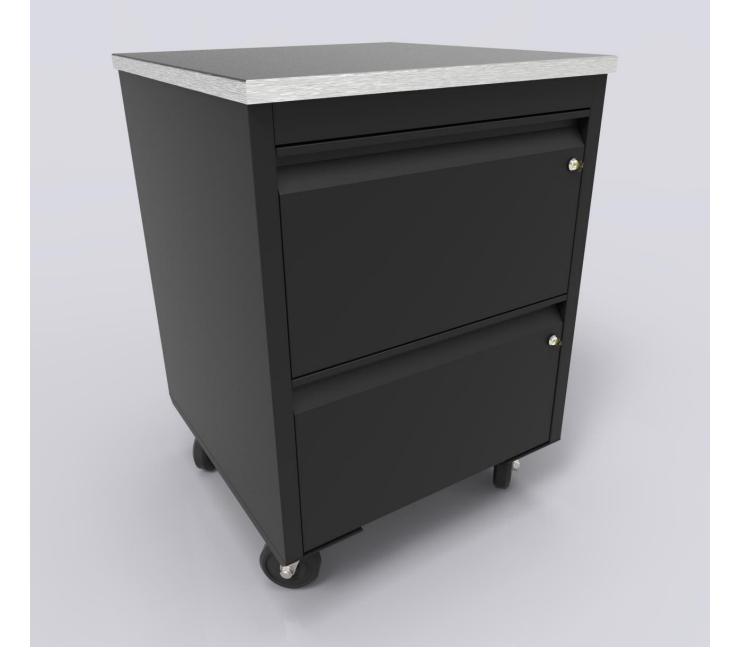

# SHOPCO USA

# 3D Rendering Examples of Product









# Example A - PKD Prep Cabinets w/Trash Units



# Example A - PKD Prep Cabinets w/Trash Units



# Example A - PKD Prep Cabinets w/Microwave and Condiment Trays



# Example A – PKD Prep Cabinets w/Microwave and Condiment Trays



# Example A – PKD Prep Cabinets w/Microwave and Condiment Trays



# Example A - Double Sided/Divided PKD Prep Cabinets w/Trash Units



# Example A - Double Sided/Divided PKD Prep Cabinets w/Trash Units





















#### Example B - PKD Beverage Cabinets w/Trash Units, Cups, Condiment Tray & Hand Sink Drop-in



#### Example B - PKD Beverage Cabinets w/Trash Units, Cups, Condiment Tray & Hand Sink Drop-in



Example B - PKD Beverage Cabinets w/Cup Dispensers, Cup Towers, Condiment Trays and Trash Units



Example B - PKD Beverage Cabinets w/Cup Dispensers, Cup Towers, Condiment Trays and Trash Units



# Example B - PKD Beverage Cabinets w/Cup Dispensers and Trash Chutes



# Example B - PKD Beverage Cabinets w/Cup Dispensers and Trash Chutes



# Example B – PKD Beverage Cabinets w/Cup Dispensers



# Example B – PKD Beverage Cabinets w/Cup Dispensers



# Example C – QSR Cabinet w/8 Bin Drop-in and Sneeze Guard



# Example C – QSR Cabinet w/8 Bin Drop-in and Sneeze Guard