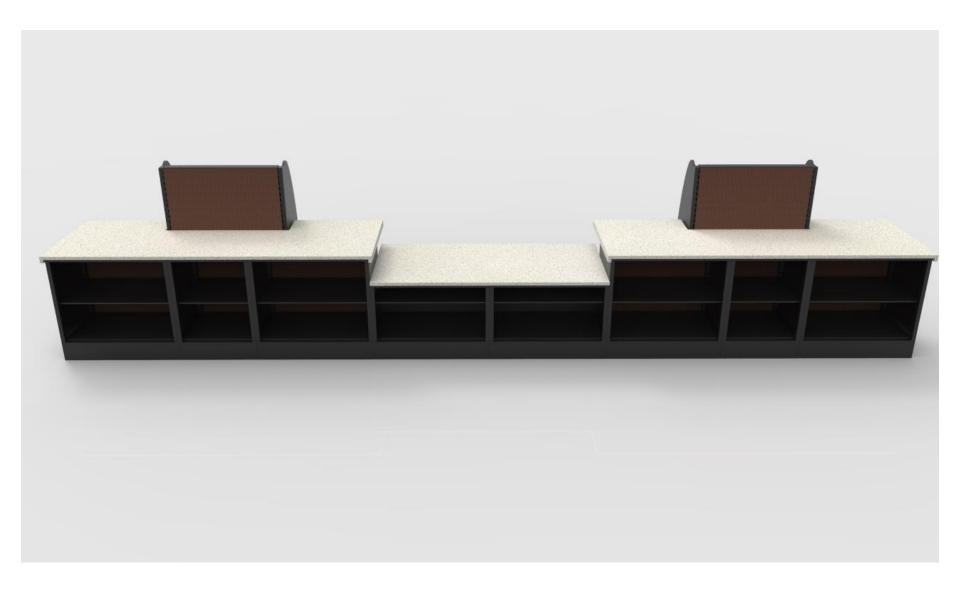

### Example E – 4D Sales Counter w/Full Front Merchandisers

### Example E – 4D Sales Counter w/Full Front Merchandisers

Example E – 4D Sales Counter with Glass Panel Fronts