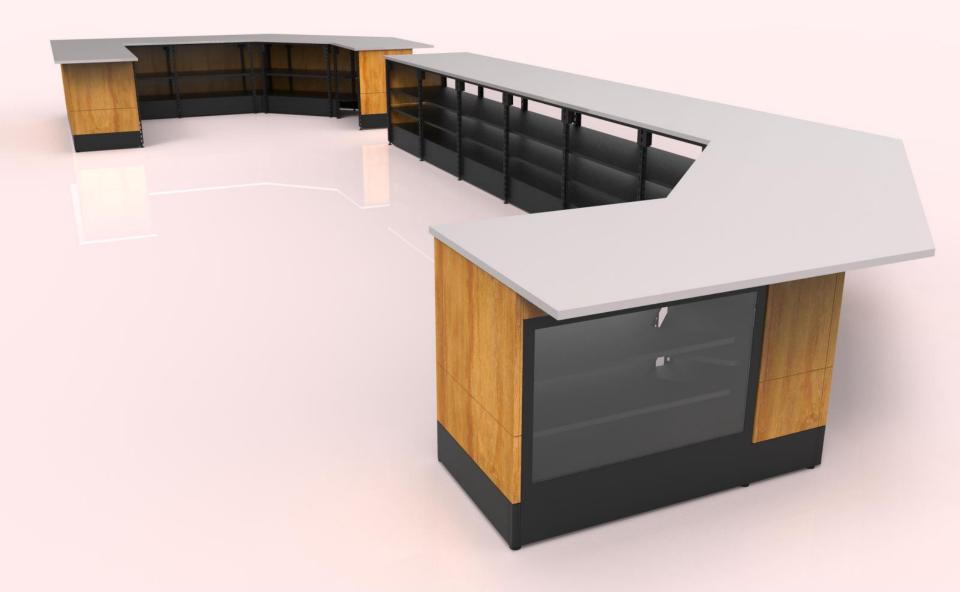

### Example E – 4D Sales Counter w/Full Front Merchandisers

### Example E – 4D Sales Counter w/Full Front Merchandisers

Example E – 4D Sales Counter with Glass Panel Fronts