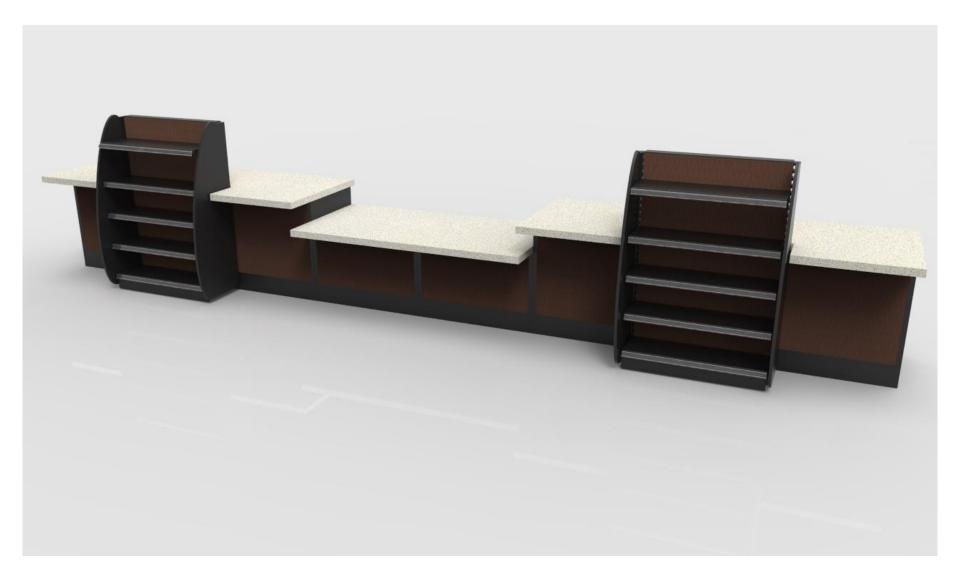

### Example E – 4D Sales Counter w/Full Front Merchandisers

### Example E – 4D Sales Counter w/Full Front Merchandisers

Example E – 4D Sales Counter with Glass Panel Fronts