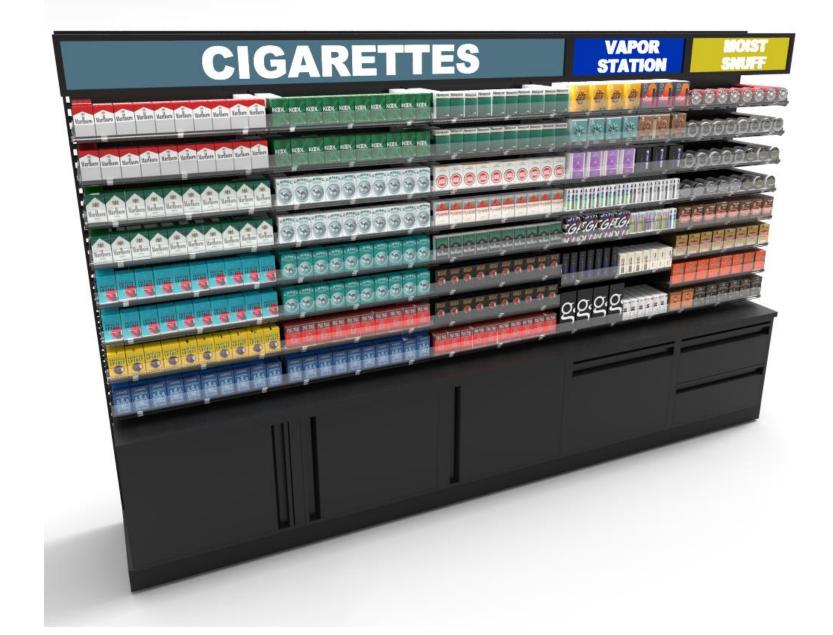

Example E - 4D Sales Counter with Glass Panel Fronts

Example E - 4D Sales Counter with Glass Panel Fronts

Example E - 4D Sales Counter with Glass Panel Fronts

Example F - Standard Height Tobacco Fixture w/Cabinets

## Example F - Standard Height Tobacco Fixture w/Cabinets

Example F - Standard Height Tobacco Fixture w/Cabinets

Example F - Standard Height Tobacco Fixture w/Cabinets

Example F - Customized Double Sided Standard Height Tobacco Fixture w/Cabinets