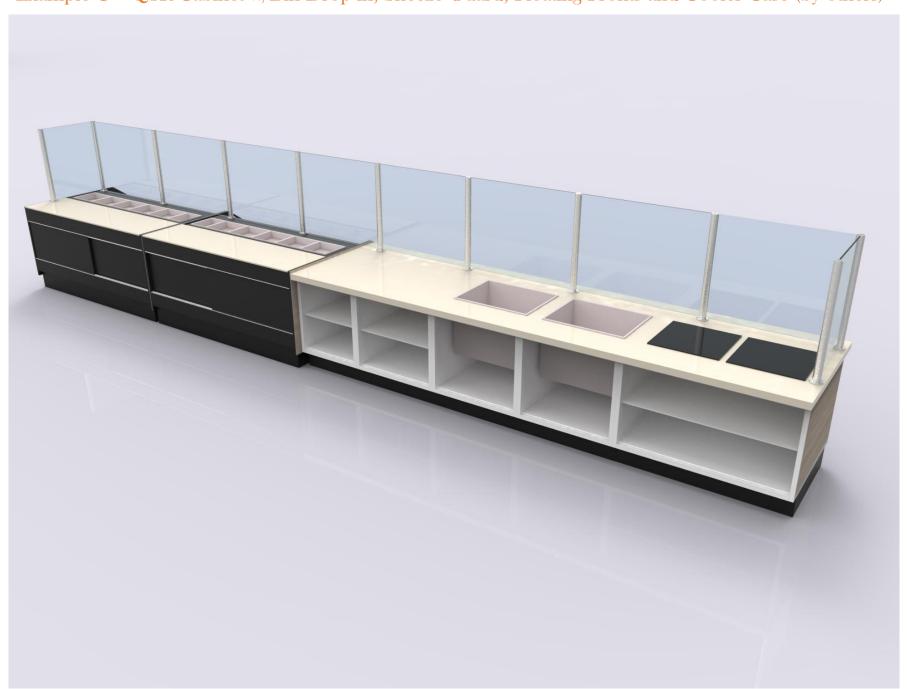

## Example B - PKD Beverage Cabinets w/Cup Dispensers

Example C - QSR Cabinet w/Bin Drop-in, Sneeze Guard, Floating Fronts and Cooler Case (by others)

Example C - QSR Cabinet w/Bin Drop-in, Sneeze Guard, Floating Fronts and Cooler Case (by others)

Example C - QSR Cabinet w/Bin Drop-in, Sneeze Guard, Floating Fronts and Cooler Case (by others)

Example C - QSR Cabinet w/8 Bin Drop-in and Sneeze Guard

Example C - QSR Cabinet w/8 Bin Drop-in and Sneeze Guard