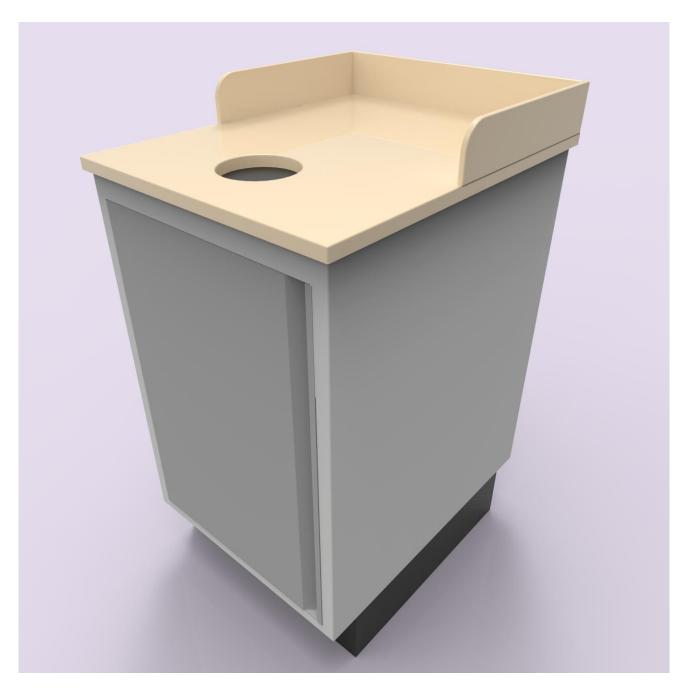

Example H - Specialty Fixtures: Iced Beverage Tub, w/Solid Surface Top Trim & 2" Drop Edge

Example H - Specialty Fixture: Stand Alone Trash Receptacle w/Tray Storage

Example H - Specialty Fixture: Stand Alone Trash Receptacle w/Tray Storage