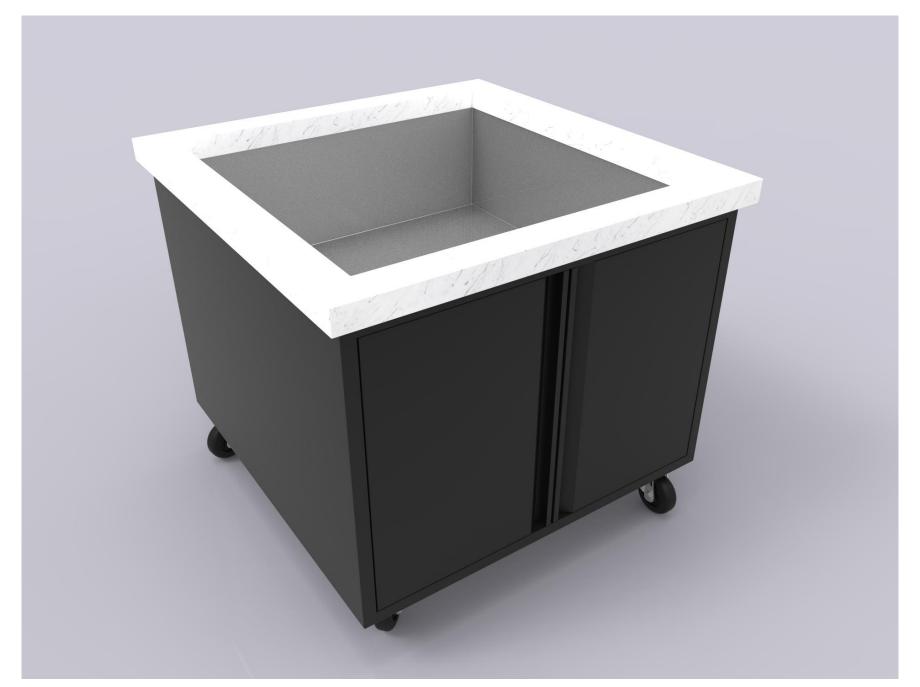

Example H - Specialty Fixtures: Iced Beverage Tub, w/Solid Surface Top Trim & 2" Drop Edge

Example H - Specialty Fixtures: Iced Beverage Tub, w/Solid Surface Top Trim & 2" Drop Edge

Example H - Specialty Fixtures: Iced Beverage Tub, w/Solid Surface Top Trim & 2" Drop Edge

Example H - Specialty Fixtures: Iced Beverage Tub, w/Solid Surface Top Trim & 2" Drop Edge

Example H - Specialty Fixture: Stand Alone Trash Receptacle w/Tray Storage

Example H - Specialty Fixture: Stand Alone Trash Receptacle w/Tray Storage