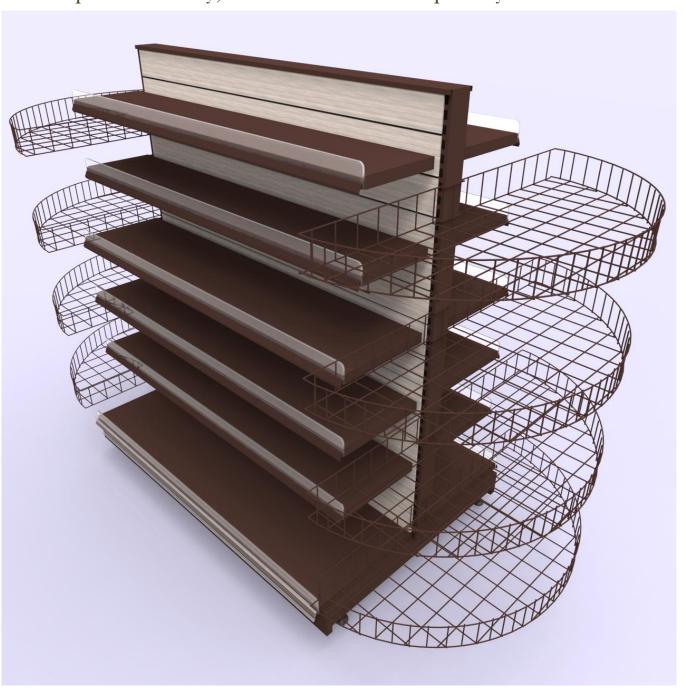

Example G - 4-Way, Gondola and Other Specialty Merchandisers

Example G - 4-Way, Gondola and Other Specialty Merchandisers

Example G - 4-Way, Gondola and Other Specialty Merchandisers

Example G - 4-Way, Gondola and Other Specialty Merchandisers

Example G - 4-Way, Gondola and Other Specialty Merchandisers

Example H - Specialty Fixtures: Eating Bar

Example H - Specialty Fixtures: Fuel Valet

Example H - Specialty Fixtures: Fuel Valet

Example H - Specialty Fixtures: Fuel Valet