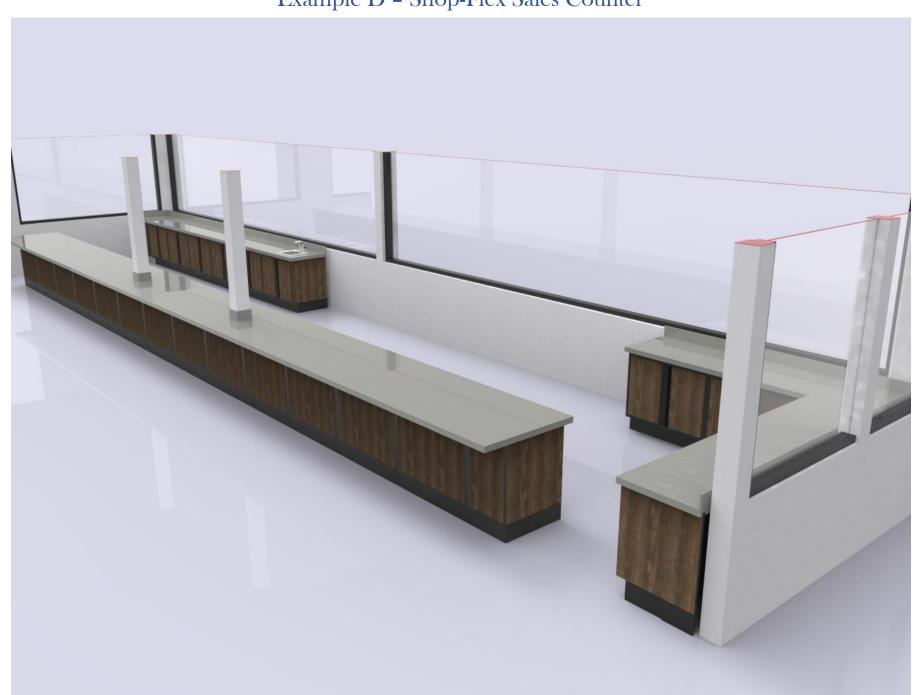

Example D - Shop-Flex Sales Counter w/Multi Dimensional Levels and Floating Fronts

Example D - Shop-Flex Sales Counter w/Multi Dimensional Levels and Floating Fronts

Example D - Shop-Flex Sales Counter w/Multi Dimensional Levels and Floating Fronts

Example D - Shop-Flex Sales Counter w/Vertical Front Merchandisers

Example D - Shop-Flex Sales Counter w/Vertical Front Merchandisers

Example D - Shop-Flex Sales Counter w/Vertical Front Merchandisers

Example D - Shop-Flex Sales Counter w/Vertical Front Merchandisers