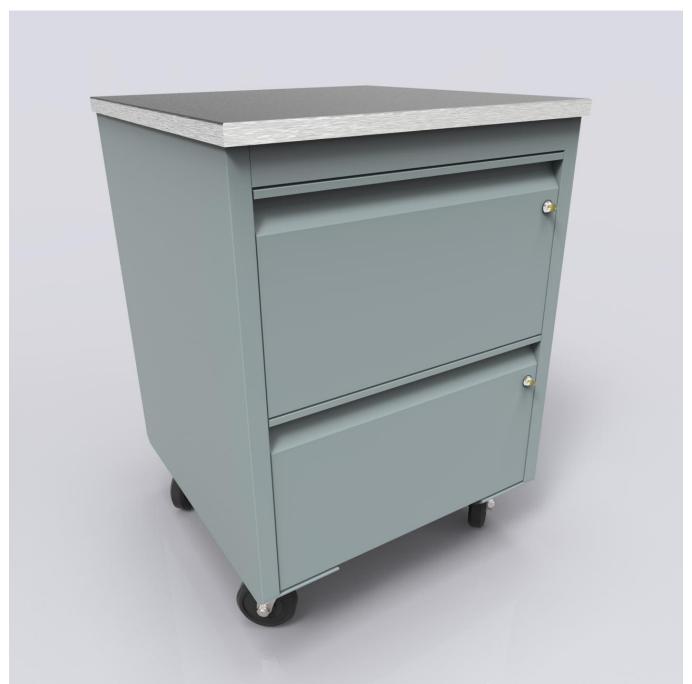

Example A - PKD Prep Cabinets

Example A - PKD Prep Cabinets

Example A - PKD Prep Cabinets 18" and 24", on Casters w/Double & Single Lockable Drawers

Example A - PKD Prep Cabinets 18" and 24", on Casters w/Double & Single Lockable Drawers

Example A - PKD Prep Cabinets 18" and 24", on Casters w/Double & Single Lockable Drawers

Example A - PKD Prep Cabinets 18" and 24", on Casters w/Double & Single Lockable Drawers

Example A - PKD Prep Cabinets 18" and 24", on Casters w/Double & Single Lockable Drawers