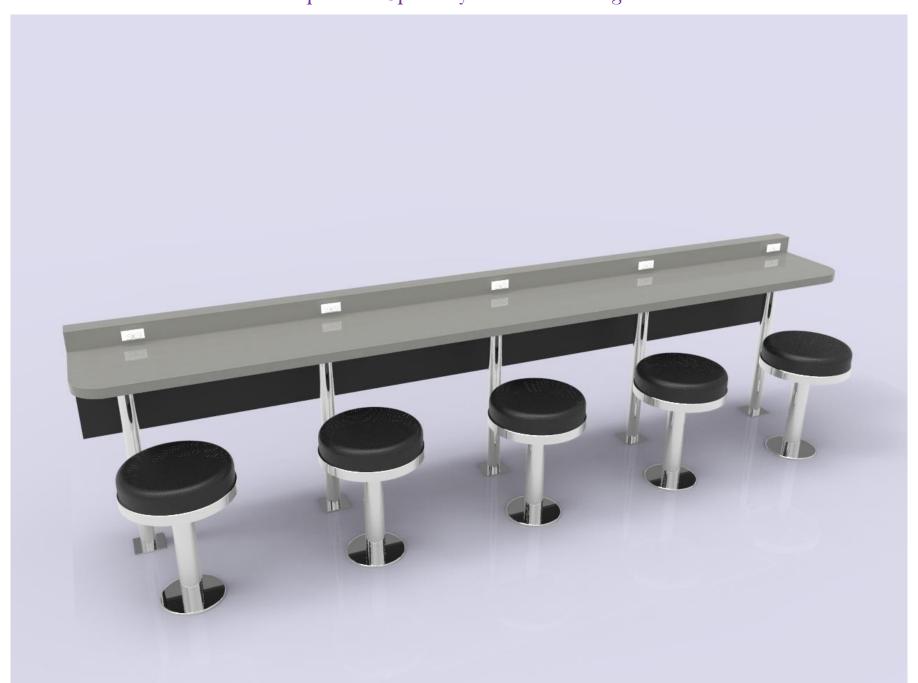

Example G - 4-Way, Gondola and Other Specialty Merchandisers

Example H - Specialty Fixtures: Eating Bar

Example H - Specialty Fixtures: Fuel Valet

Example H - Specialty Fixtures: Fuel Valet

Example H - Specialty Fixtures: Fuel Valet