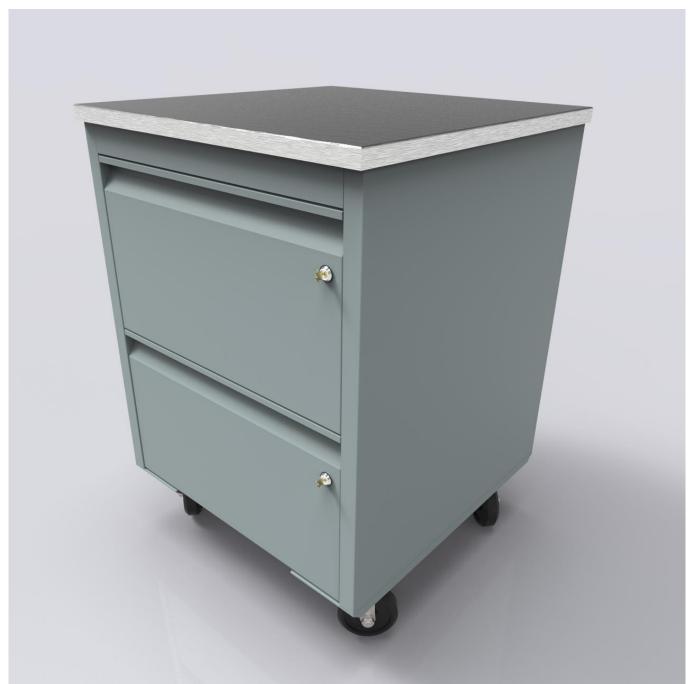

Example A - PKD Prep Cabinets

Example A - PKD Prep Cabinets

Example A - PKD Prep Cabinets 18" and 24", on Casters w/Double & Single Lockable Drawers

Example A - PKD Prep Cabinets 18" and 24", on Casters w/Double & Single Lockable Drawers

Example A - PKD Prep Cabinets 18" and 24", on Casters w/Double & Single Lockable Drawers

Example A - PKD Prep Cabinets 18" and 24", on Casters w/Double & Single Lockable Drawers

Example A - PKD Prep Cabinets 18" and 24", on Casters w/Double & Single Lockable Drawers