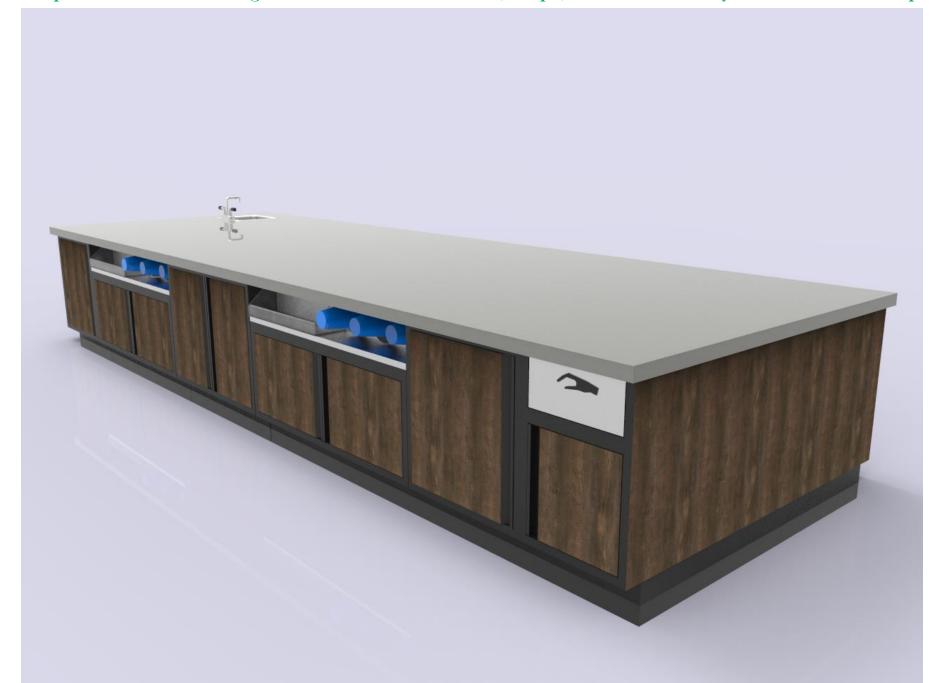

Example A - PKD Prep Cabinets 18" and 24", on Casters w/Double & Single Lockable Drawers

Example B - PKD Beverage Cabinets w/Trash Units, Cups, and Lid Dispensers

Example B - PKD Beverage Cabinets w/Trash Units, Cups, and Lid Dispensers

Example B - PKD Beverage Cabinets w/Trash Units, Cups, and Lid Dispensers

Example B - PKD Beverage Cabinets w/Trash Units, Cups, Condiment Tray & Hand Sink Drop-in

Example B - PKD Beverage Cabinets w/Trash Units, Cups, Condiment Tray & Hand Sink Drop-in