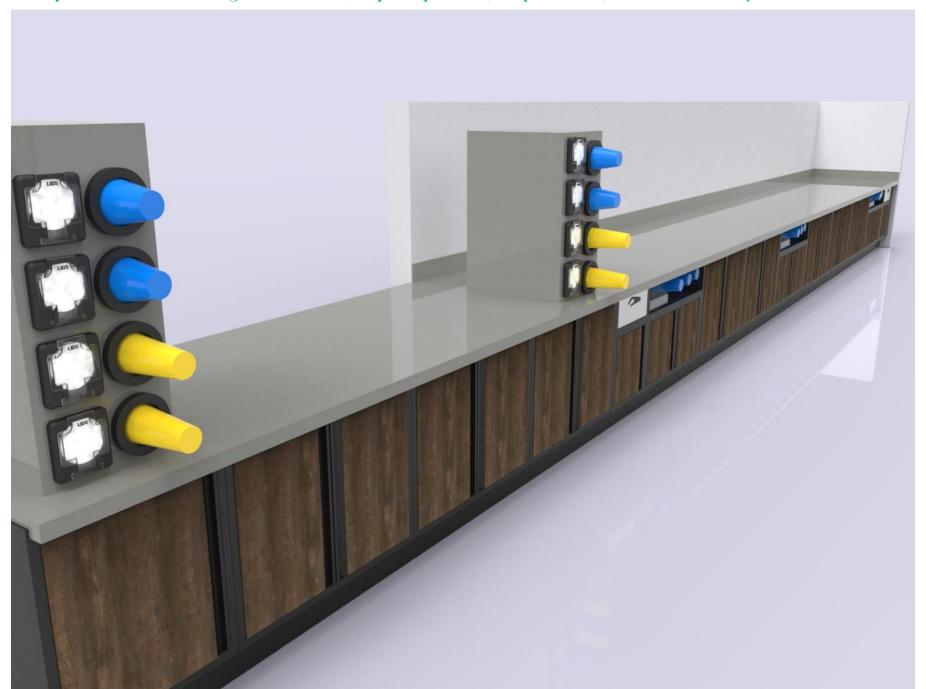

Example B - PKD Beverage Cabinets w/Trash Units, Cups, and Lid Dispensers

Example B - PKD Beverage Cabinets w/Trash Units, Cups, Condiment Tray & Hand Sink Drop-in

Example B - PKD Beverage Cabinets w/Trash Units, Cups, Condiment Tray & Hand Sink Drop-in

Example B - PKD Beverage Cabinets w/Cup Dispensers, Cup Towers, Condiment Trays and Trash Units

Example B - PKD Beverage Cabinets w/Cup Dispensers, Cup Towers, Condiment Trays and Trash Units

Example B - PKD Beverage Cabinets w/Cup Dispensers and Trash Chutes