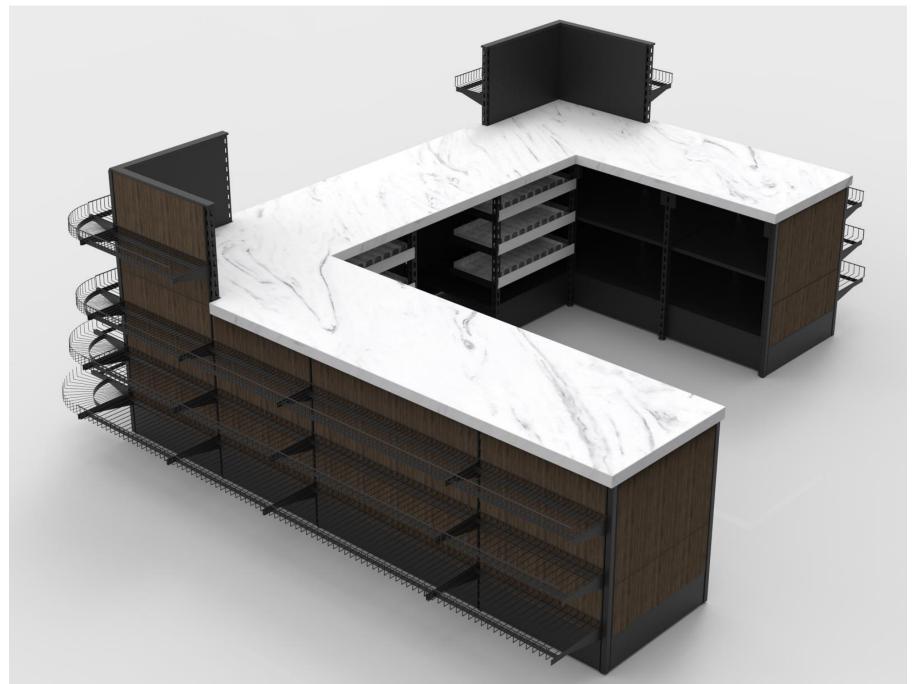

Example E - 4D Sales Counter w/Full Front Merchandisers

Example E - 4D Sales Counter w/Full Front Merchandisers

Example E - 4D Sales Counter w/Full Front Merchandisers

Example E - 4D Sales Counter w/Full Front Merchandisers

Example E - 4D Sales Counter w/Full Front Merchandisers

Example E - 4D Sales Counter w/Full Front Merchandisers

Example E - 4D Sales Counter with Glass Panel Fronts

Example E - 4D Sales Counter with Glass Panel Fronts