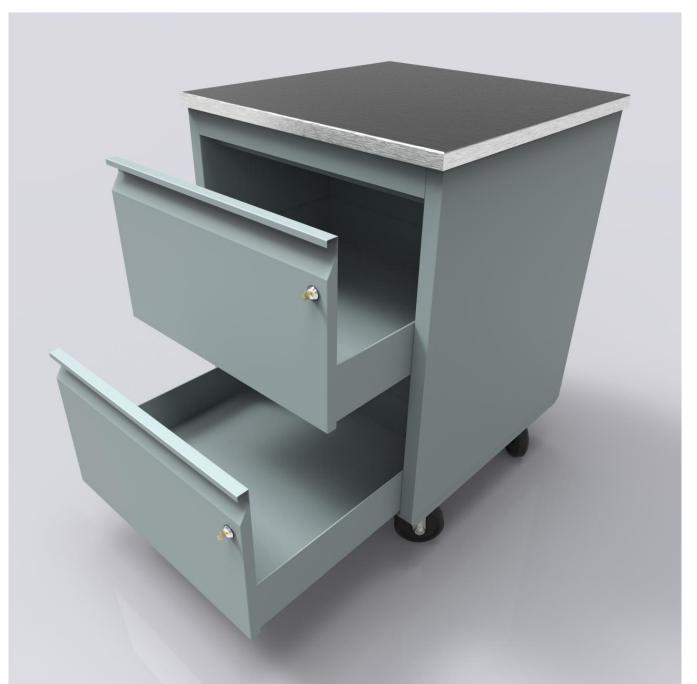

Example A - PKD Prep Cabinets 18" and 24", on Casters w/Double & Single Lockable Drawers

Example A - PKD Prep Cabinets 18" and 24", on Casters w/Double & Single Lockable Drawers

Example A - PKD Prep Cabinets 18" and 24", on Casters w/Double & Single Lockable Drawers

Example A - PKD Prep Cabinets 18" and 24", on Casters w/Double & Single Lockable Drawers

Example B - PKD Beverage Cabinets w/Trash Units, Cups, and Lid Dispensers

Example B - PKD Beverage Cabinets w/Trash Units, Cups, and Lid Dispensers