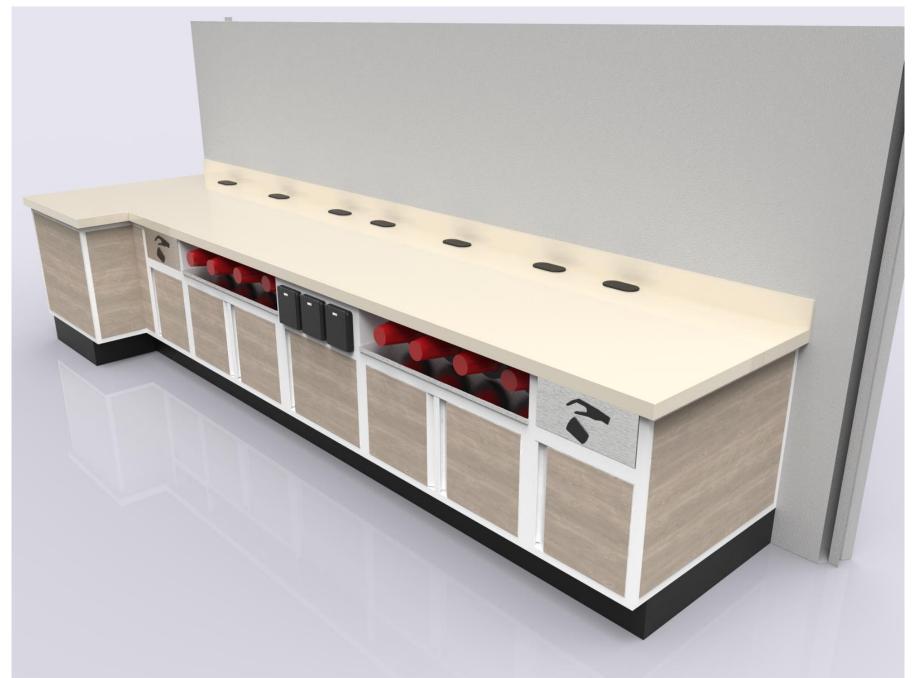

Example B - PKD Beverage Cabinets w/Trash Units, Cups, and Lid Dispensers

Example B - PKD Beverage Cabinets w/Trash Units, Cups, Condiment Tray & Hand Sink Drop-in

Example B - PKD Beverage Cabinets w/Trash Units, Cups, Condiment Tray & Hand Sink Drop-in

Example B - PKD Beverage Cabinets w/Cup Dispensers, Cup Towers, Condiment Trays and Trash Units

Example B - PKD Beverage Cabinets w/Cup Dispensers, Cup Towers, Condiment Trays and Trash Units

Example B - PKD Beverage Cabinets w/Cup Dispensers and Trash Chutes