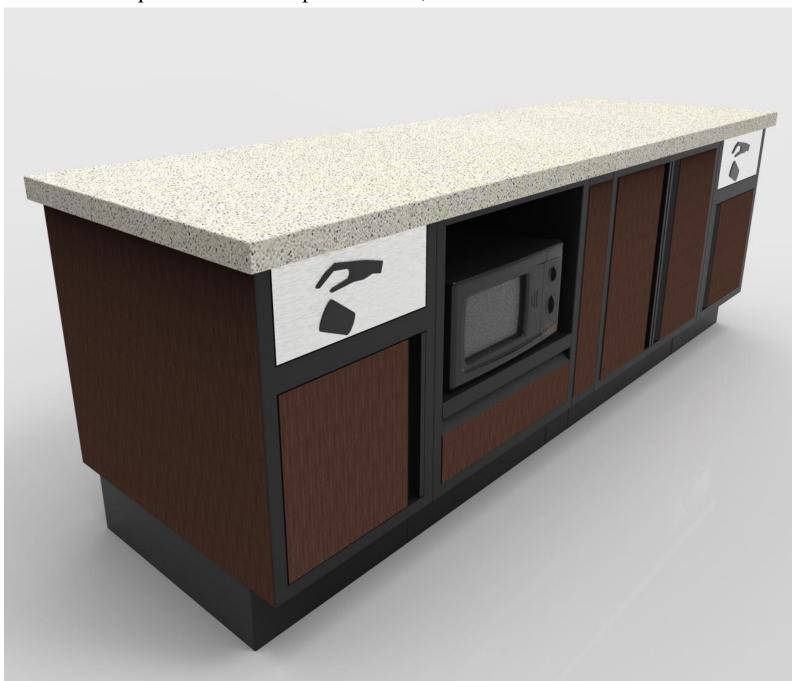

Example A - PKD Prep Cabinets w/Microwave and Trash Units

Example A - PKD Prep Cabinets w/Trash Units

Example A - PKD Prep Cabinets w/Trash Units

Example A - PKD Prep Cabinets w/Microwave and Condiment Trays

Example A - PKD Prep Cabinets w/Microwave and Condiment Trays

Example A - PKD Prep Cabinets w/Microwave and Condiment Trays

Example A - Double Sided/Divided PKD Prep Cabinets w/Trash Units

Example A - Double Sided/Divided PKD Prep Cabinets w/Trash Units