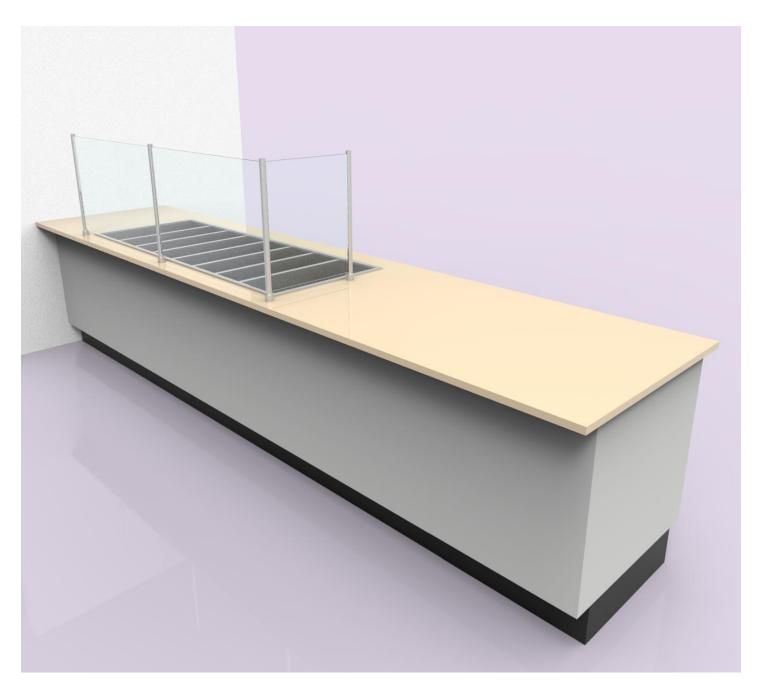

Example H - Specialty Fixtures: Iced Beverage Tub, w/Solid Surface Top Trim & 2" Drop Edge

Example H - Specialty Fixtures: Iced Beverage Tub, w/Solid Surface Top Trim & 2" Drop Edge

Example H - Specialty Fixtures: Iced Beverage Tub, w/Solid Surface Top Trim & 2" Drop Edge

Example H - Specialty Fixtures: Iced Beverage Tub, w/Solid Surface Top Trim & 2" Drop Edge

Example H - Specialty Fixture: Stand Alone Trash Receptacle w/Tray Storage

Example H - Specialty Fixture: Stand Alone Trash Receptacle w/Tray Storage