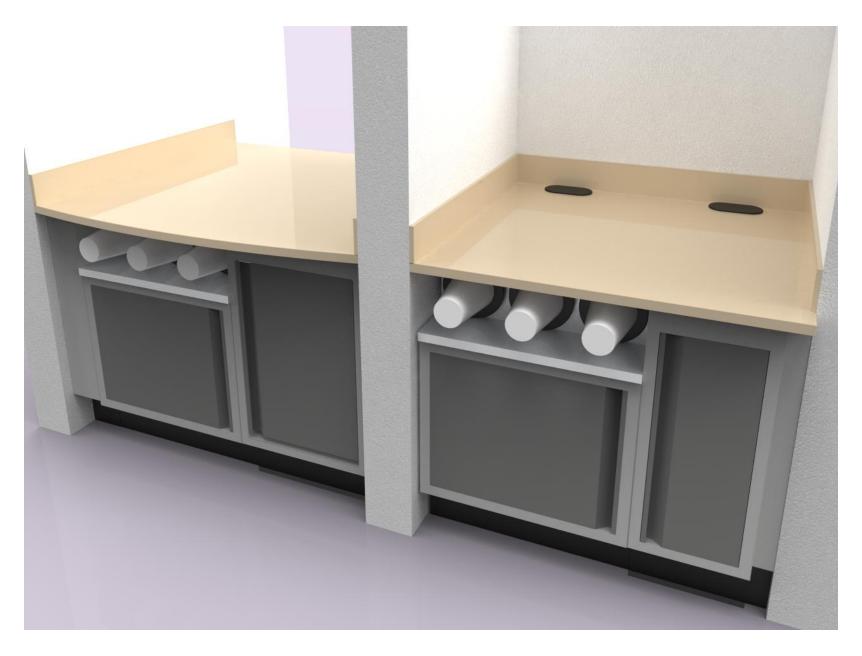

Example A - PKD Prep Cabinets

Example A - PKD Prep Cabinets

Example A - PKD Prep Cabinets 18" and 24", on Casters w/Double & Single Lockable Drawers

Example A - PKD Prep Cabinets 18" and 24", on Casters w/Double & Single Lockable Drawers

Example A - PKD Prep Cabinets 18" and 24", on Casters w/Double & Single Lockable Drawers

Example A - PKD Prep Cabinets 18" and 24", on Casters w/Double & Single Lockable Drawers

Example A - PKD Prep Cabinets 18" and 24", on Casters w/Double & Single Lockable Drawers