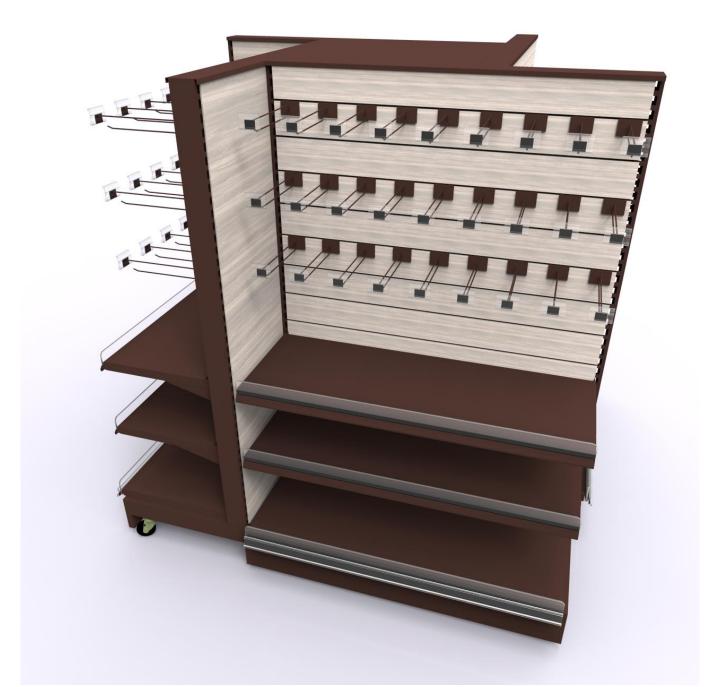

## Example F - Standard Height Tobacco Fixture w/Cabinets

Example F - Standard Height Tobacco Fixture w/Cabinets

Example F - Standard Height Tobacco Fixture w/Cabinets

Example F - Customized Double Sided Standard Height Tobacco Fixture w/Cabinets