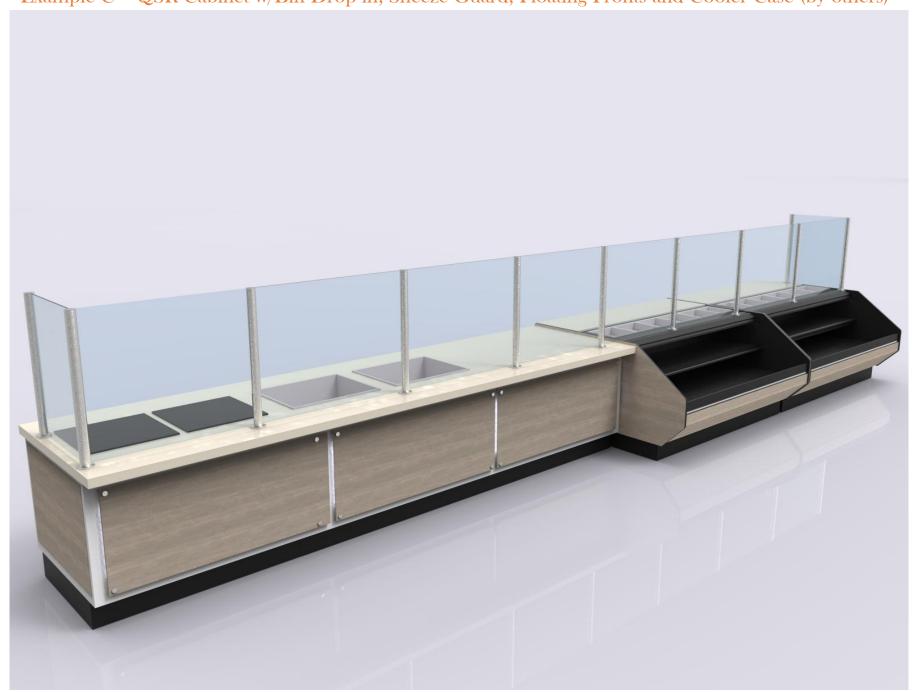

## Example B - PKD Beverage Cabinets w/Cup Dispensers

Example C - QSR Cabinet w/Bin Drop-in, Sneeze Guard, Floating Fronts and Cooler Case (by others)

Example C - QSR Cabinet w/Bin Drop-in, Sneeze Guard, Floating Fronts and Cooler Case (by others)

Example C - QSR Cabinet w/Bin Drop-in, Sneeze Guard, Floating Fronts and Cooler Case (by others)

Example C - QSR Cabinet w/8 Bin Drop-in and Sneeze Guard

Example C - QSR Cabinet w/8 Bin Drop-in and Sneeze Guard