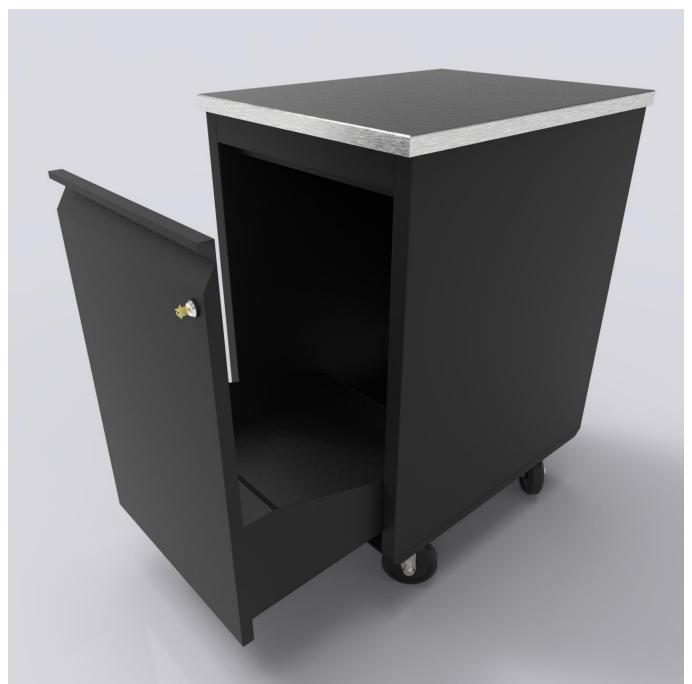

Example A - PKD Prep Cabinets

Example A - PKD Prep Cabinets

Example A - PKD Prep Cabinets 18" and 24", on Casters w/Double & Single Lockable Drawers

Example A - PKD Prep Cabinets 18" and 24", on Casters w/Double & Single Lockable Drawers

Example A - PKD Prep Cabinets 18" and 24", on Casters w/Double & Single Lockable Drawers

Example A - PKD Prep Cabinets 18" and 24", on Casters w/Double & Single Lockable Drawers

Example A - PKD Prep Cabinets 18" and 24", on Casters w/Double & Single Lockable Drawers