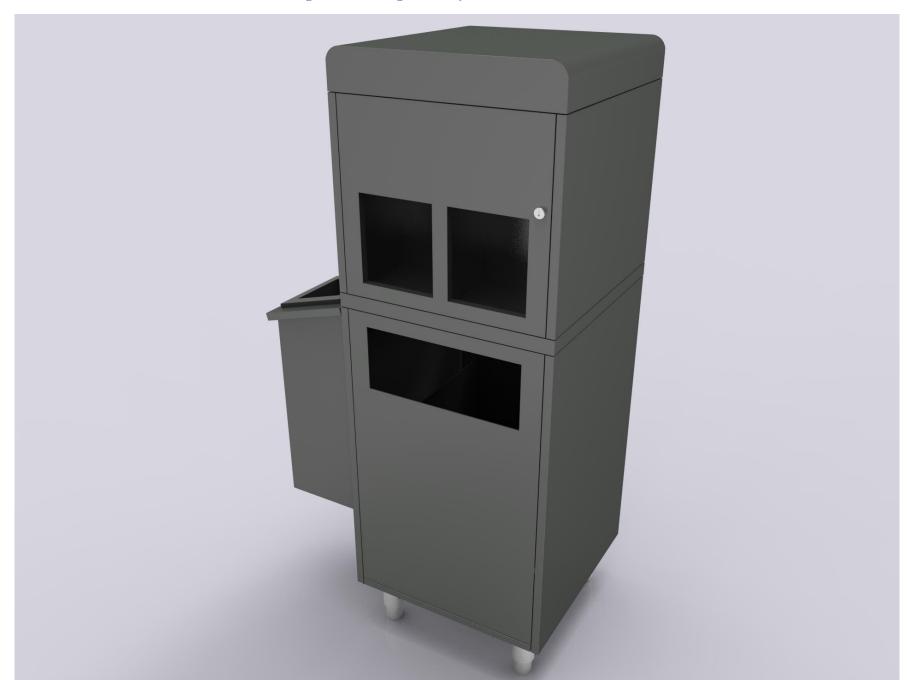

Example H - Specialty Fixtures: Iced Beverage Tub, w/Solid Surface Top Trim & 2" Drop Edge

Example H - Specialty Fixture: Stand Alone Trash Receptacle w/Tray Storage

Example H - Specialty Fixture: Stand Alone Trash Receptacle w/Tray Storage