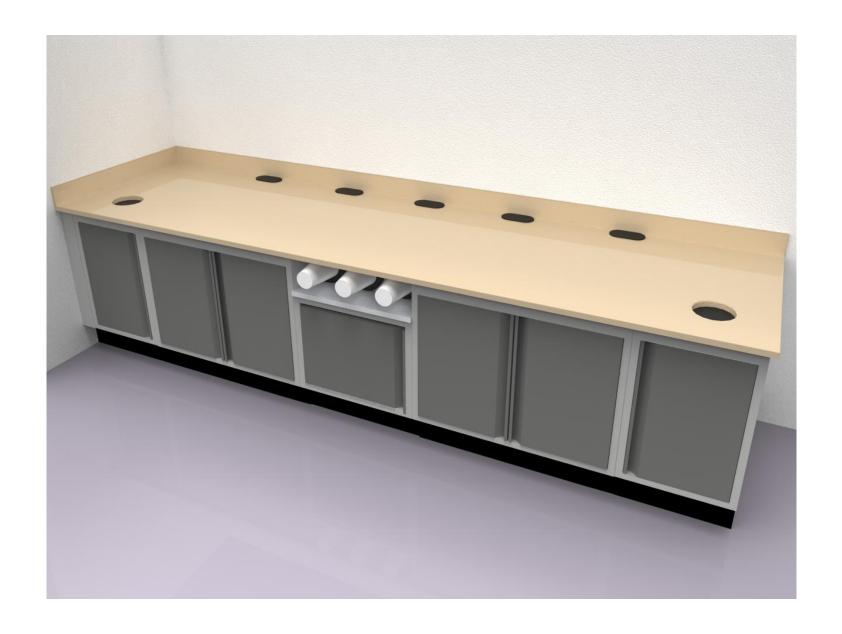

Example A - PKD Prep Cabinets

Example A - PKD Prep Cabinets

Example A - PKD Prep Cabinets 18" and 24", on Casters w/Double & Single Lockable Drawers

Example A - PKD Prep Cabinets 18" and 24", on Casters w/Double & Single Lockable Drawers

Example A - PKD Prep Cabinets 18" and 24", on Casters w/Double & Single Lockable Drawers

Example A - PKD Prep Cabinets 18" and 24", on Casters w/Double & Single Lockable Drawers

Example A - PKD Prep Cabinets 18" and 24", on Casters w/Double & Single Lockable Drawers