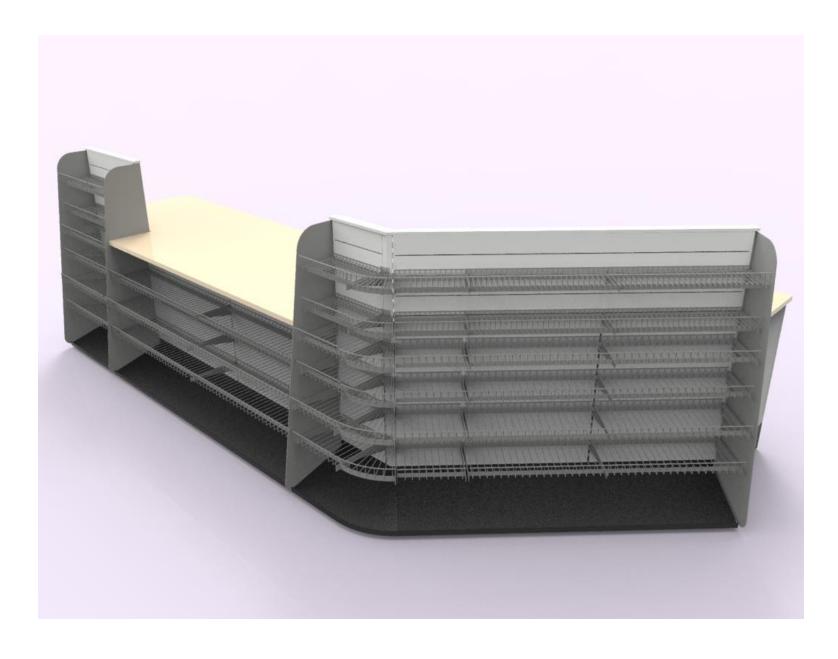

Example G - 4-Way, Gondola and Other Specialty Merchandisers

Example G - 4-Way, Gondola and Other Specialty Merchandisers

Example G - 4-Way, Gondola and Other Specialty Merchandisers

Example G - 4-Way, Gondola and Other Specialty Merchandisers

Example G - 4-Way, Gondola and Other Specialty Merchandisers

Example H - Specialty Fixtures: Eating Bar

Example H - Specialty Fixtures: Fuel Valet

Example H - Specialty Fixtures: Fuel Valet

Example H - Specialty Fixtures: Fuel Valet