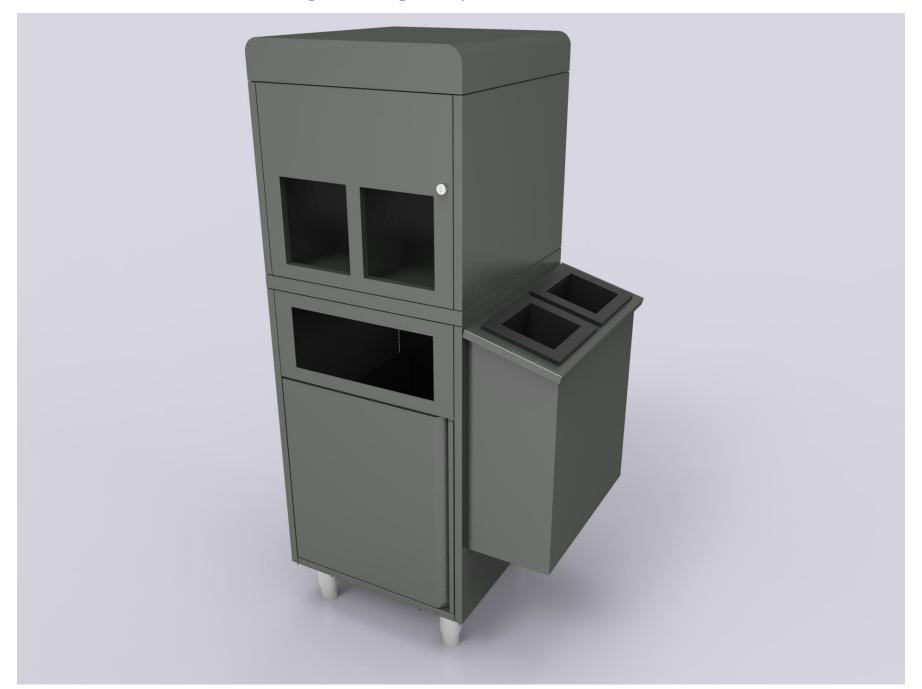

## SHOPCO USA

3D Rendering Examples of Product

Example A - PKD Prep Cabinets w/Microwave and Trash Units

Example A - PKD Prep Cabinets w/Microwave and Trash Units

Example A - PKD Prep Cabinets w/Microwave and Trash Units

Example A - PKD Prep Cabinets w/Microwave and Trash Units

Example A - PKD Prep Cabinets w/Trash Units

Example A - PKD Prep Cabinets w/Trash Units

Example A - PKD Prep Cabinets w/Microwave and Condiment Trays