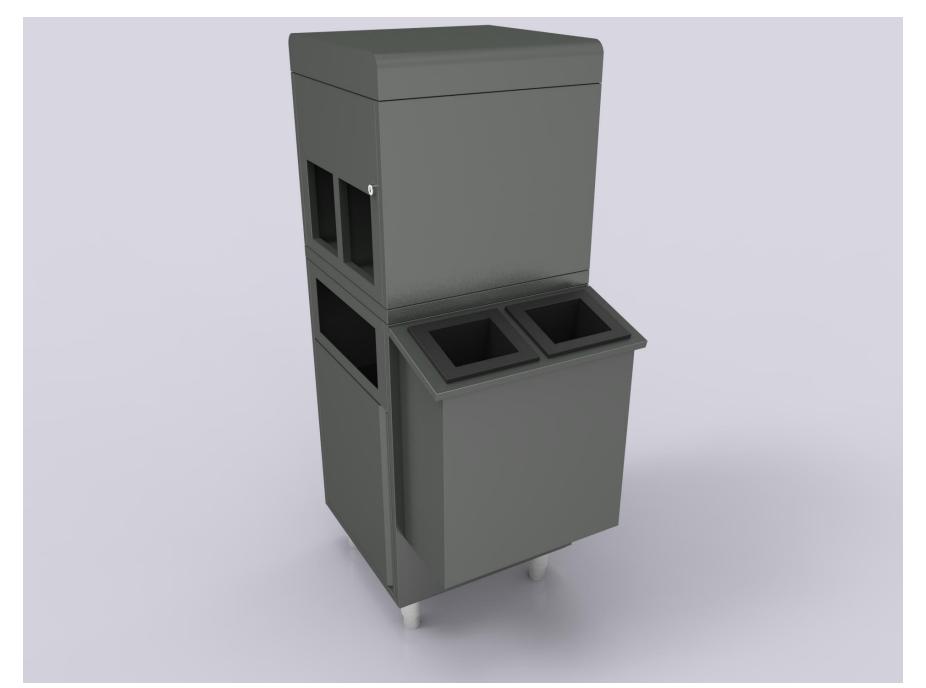

Example H - Specialty Fixtures: Iced Beverage Tub, w/Solid Surface Top Trim & 2" Drop Edge

Example H - Specialty Fixture: Stand Alone Trash Receptacle w/Tray Storage

Example H - Specialty Fixture: Stand Alone Trash Receptacle w/Tray Storage