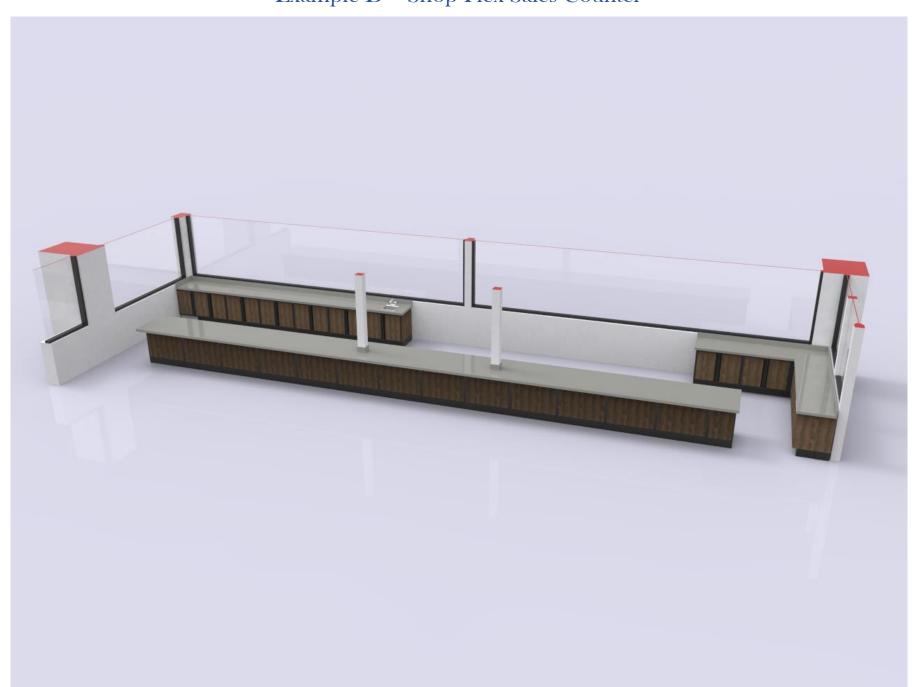

Example D - Shop-Flex Sales Counter w/Multi Dimensional Levels and Floating Fronts

Example D - Shop-Flex Sales Counter w/Multi Dimensional Levels and Floating Fronts

Example D - Shop-Flex Sales Counter w/Multi Dimensional Levels and Floating Fronts