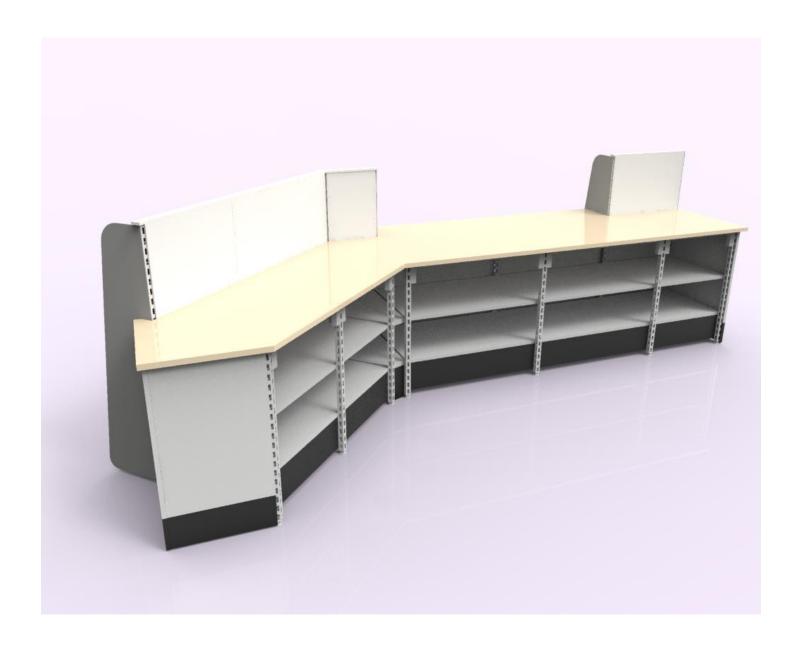

Example D - Shop-Flex Sales Counter w/Multi Dimensional Levels and Floating Fronts

Example D - Shop-Flex Sales Counter w/Multi Dimensional Levels and Floating Fronts

Example D - Shop-Flex Sales Counter w/Multi Dimensional Levels and Floating Fronts

Example D - Shop-Flex Sales Counter w/Vertical Front Merchandisers

Example D - Shop-Flex Sales Counter w/Vertical Front Merchandisers

Example D - Shop-Flex Sales Counter w/Vertical Front Merchandisers

Example D - Shop-Flex Sales Counter w/Vertical Front Merchandisers