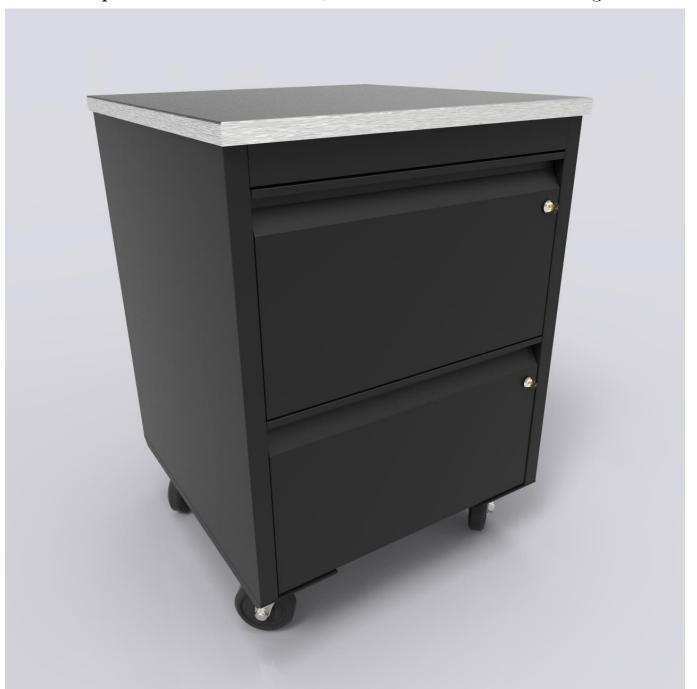

Example A - PKD Prep Cabinets

Example A - PKD Prep Cabinets

Example A - PKD Prep Cabinets 18" and 24", on Casters w/Double & Single Lockable Drawers

Example A - PKD Prep Cabinets 18" and 24", on Casters w/Double & Single Lockable Drawers

Example A - PKD Prep Cabinets 18" and 24", on Casters w/Double & Single Lockable Drawers

Example A - PKD Prep Cabinets 18" and 24", on Casters w/Double & Single Lockable Drawers

Example A - PKD Prep Cabinets 18" and 24", on Casters w/Double & Single Lockable Drawers