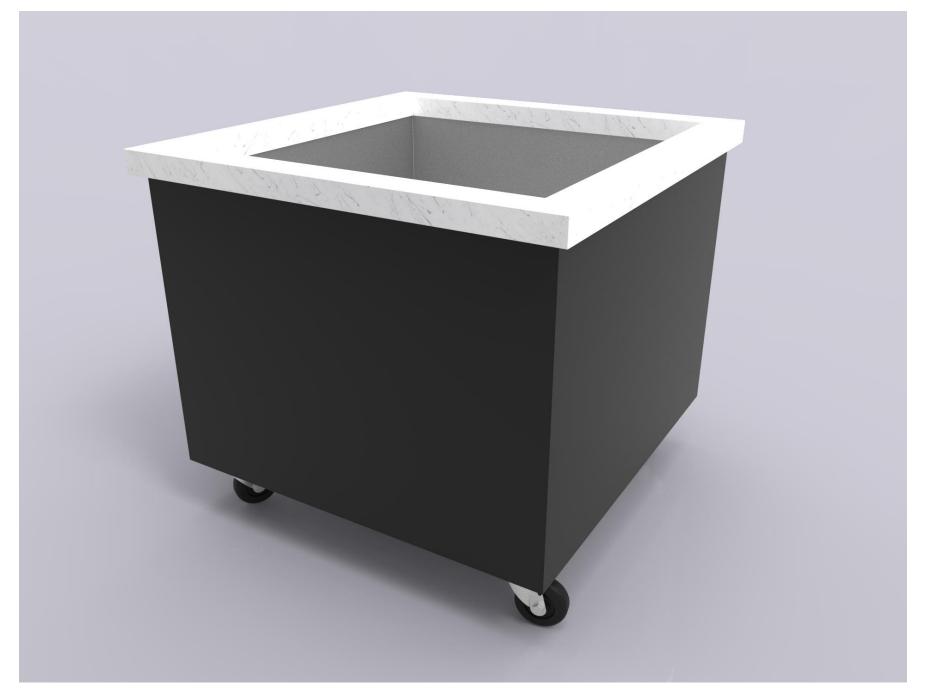

Example H - Specialty Fixtures: Iced Beverage Tub, w/Solid Surface Top Trim & 2" Drop Edge

Example H - Specialty Fixtures: Iced Beverage Tub, w/Solid Surface Top Trim & 2" Drop Edge

Example H - Specialty Fixtures: Iced Beverage Tub, w/Solid Surface Top Trim & 2" Drop Edge

Example H - Specialty Fixtures: Iced Beverage Tub, w/Solid Surface Top Trim & 2" Drop Edge

Example H - Specialty Fixture: Stand Alone Trash Receptacle w/Tray Storage

Example H - Specialty Fixture: Stand Alone Trash Receptacle w/Tray Storage