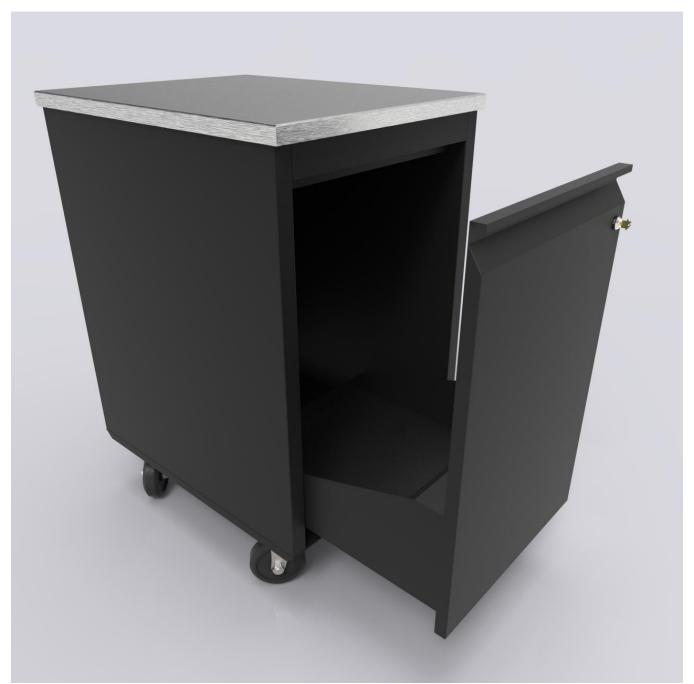

Example A - PKD Prep Cabinets

Example A - PKD Prep Cabinets

Example A - PKD Prep Cabinets 18" and 24", on Casters w/Double & Single Lockable Drawers

Example A - PKD Prep Cabinets 18" and 24", on Casters w/Double & Single Lockable Drawers

Example A - PKD Prep Cabinets 18" and 24", on Casters w/Double & Single Lockable Drawers

Example A - PKD Prep Cabinets 18" and 24", on Casters w/Double & Single Lockable Drawers

Example A - PKD Prep Cabinets 18" and 24", on Casters w/Double & Single Lockable Drawers