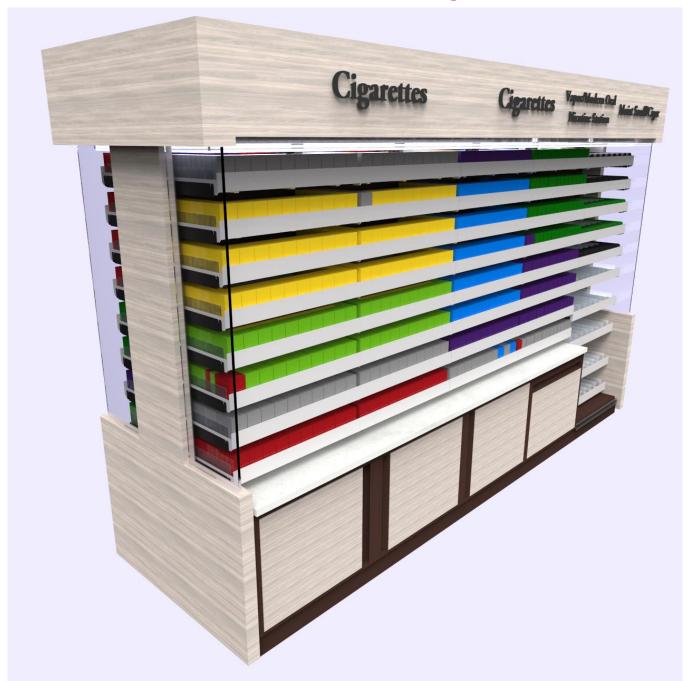

Example E - 4D Sales Counter with Glass Panel Fronts

Example E - 4D Sales Counter with Glass Panel Fronts

Example E - 4D Sales Counter with Glass Panel Fronts

Example F - Standard Height Tobacco Fixture w/Cabinets

## Example F - Standard Height Tobacco Fixture w/Cabinets

Example F - Standard Height Tobacco Fixture w/Cabinets

Example F - Standard Height Tobacco Fixture w/Cabinets

Example F - Customized Double Sided Standard Height Tobacco Fixture w/Cabinets