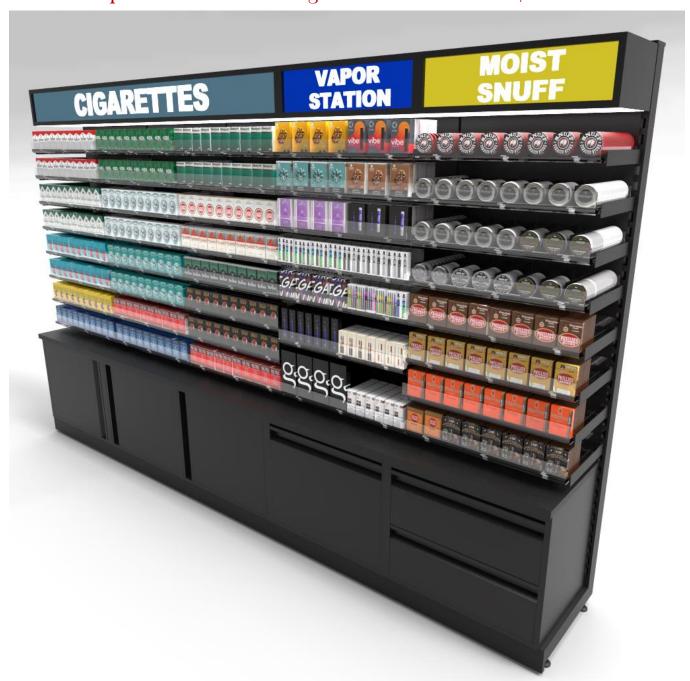

Example E - 4D Sales Counter with Glass Panel Fronts

Example E - 4D Sales Counter with Glass Panel Fronts

Example E - 4D Sales Counter with Glass Panel Fronts

Example F - Standard Height Tobacco Fixture w/Cabinets

## Example F - Standard Height Tobacco Fixture w/Cabinets

Example F - Standard Height Tobacco Fixture w/Cabinets

Example F - Standard Height Tobacco Fixture w/Cabinets

Example F - Customized Double Sided Standard Height Tobacco Fixture w/Cabinets