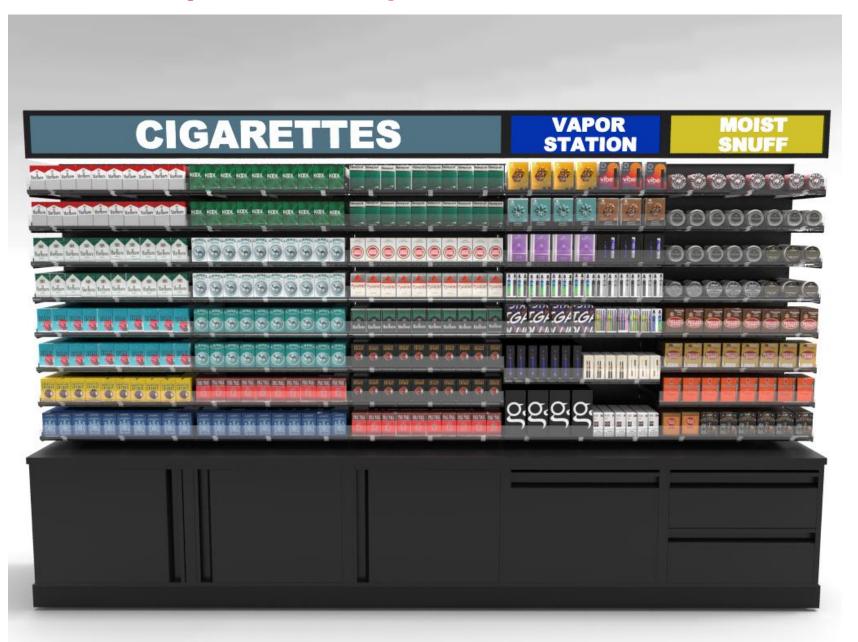

Example E - 4D Sales Counter with Glass Panel Fronts

Example E - 4D Sales Counter with Glass Panel Fronts

Example E - 4D Sales Counter with Glass Panel Fronts

Example F - Standard Height Tobacco Fixture w/Cabinets

## Example F - Standard Height Tobacco Fixture w/Cabinets

Example F - Standard Height Tobacco Fixture w/Cabinets

Example F - Standard Height Tobacco Fixture w/Cabinets

Example F - Customized Double Sided Standard Height Tobacco Fixture w/Cabinets