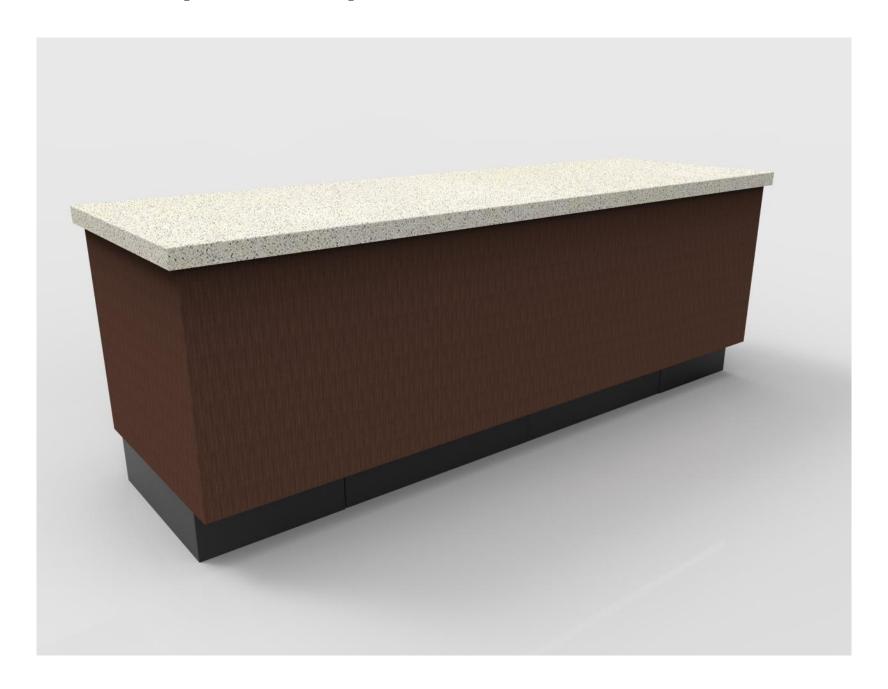

Example A - PKD Prep Cabinets w/Microwave and Condiment Trays

Example A - PKD Prep Cabinets w/Microwave and Condiment Trays

Example A - Double Sided/Divided PKD Prep Cabinets w/Trash Units

Example A - Double Sided/Divided PKD Prep Cabinets w/Trash Units

Example A - PKD Prep Cabinets

Example A - PKD Prep Cabinets

Example A - PKD Prep Cabinets 18" and 24", on Casters w/Double & Single Lockable Drawers

Example A - PKD Prep Cabinets 18" and 24", on Casters w/Double & Single Lockable Drawers