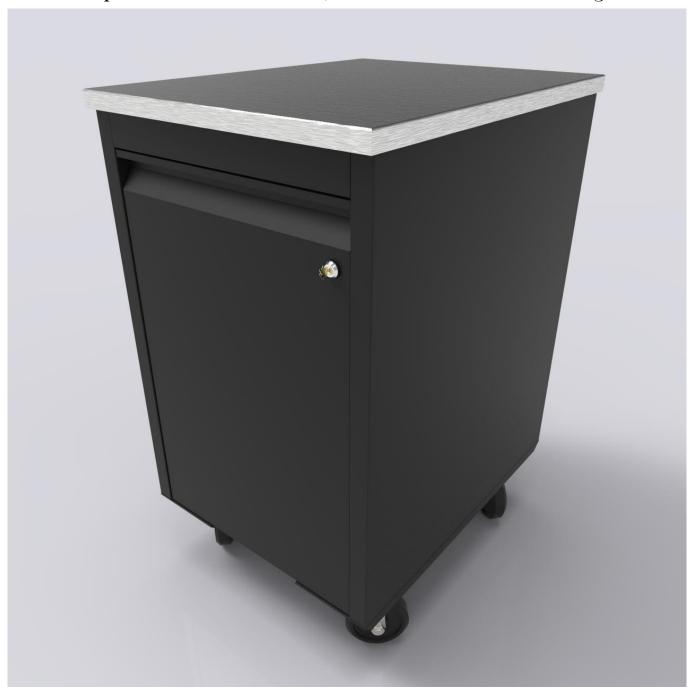

Example A - PKD Prep Cabinets

Example A - PKD Prep Cabinets

Example A - PKD Prep Cabinets 18" and 24", on Casters w/Double & Single Lockable Drawers

Example A - PKD Prep Cabinets 18" and 24", on Casters w/Double & Single Lockable Drawers

Example A - PKD Prep Cabinets 18" and 24", on Casters w/Double & Single Lockable Drawers

Example A - PKD Prep Cabinets 18" and 24", on Casters w/Double & Single Lockable Drawers

Example A - PKD Prep Cabinets 18" and 24", on Casters w/Double & Single Lockable Drawers