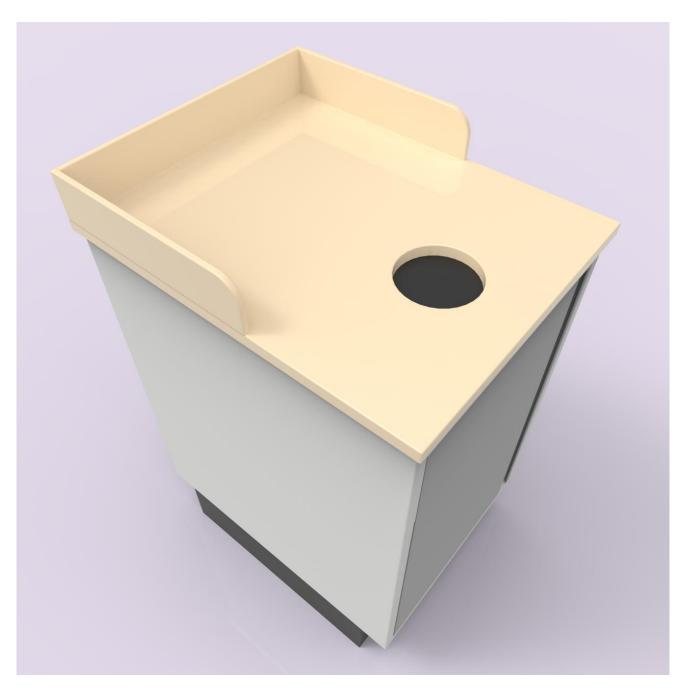

Example H - Specialty Fixtures: Iced Beverage Tub, w/Solid Surface Top Trim & 2" Drop Edge

Example H - Specialty Fixture: Stand Alone Trash Receptacle w/Tray Storage

Example H - Specialty Fixture: Stand Alone Trash Receptacle w/Tray Storage