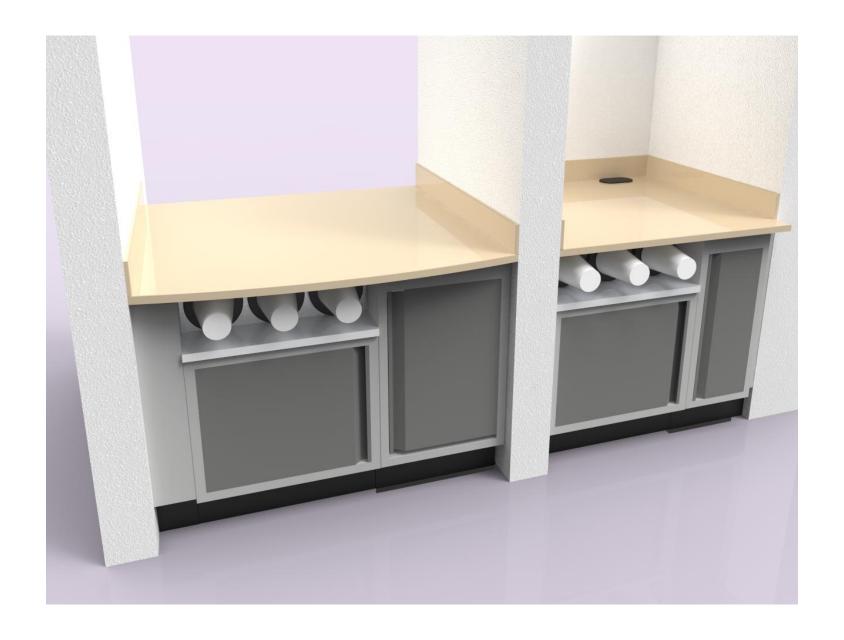

Example B - PKD Beverage Cabinets w/Cup Dispensers, Cup Towers, Condiment Trays and Trash Units

Example B - PKD Beverage Cabinets w/Cup Dispensers, Cup Towers, Condiment Trays and Trash Units

Example B - PKD Beverage Cabinets w/Cup Dispensers and Trash Chutes

Example B - PKD Beverage Cabinets w/Cup Dispensers and Trash Chutes

Example B - PKD Beverage Cabinets w/Cup Dispensers