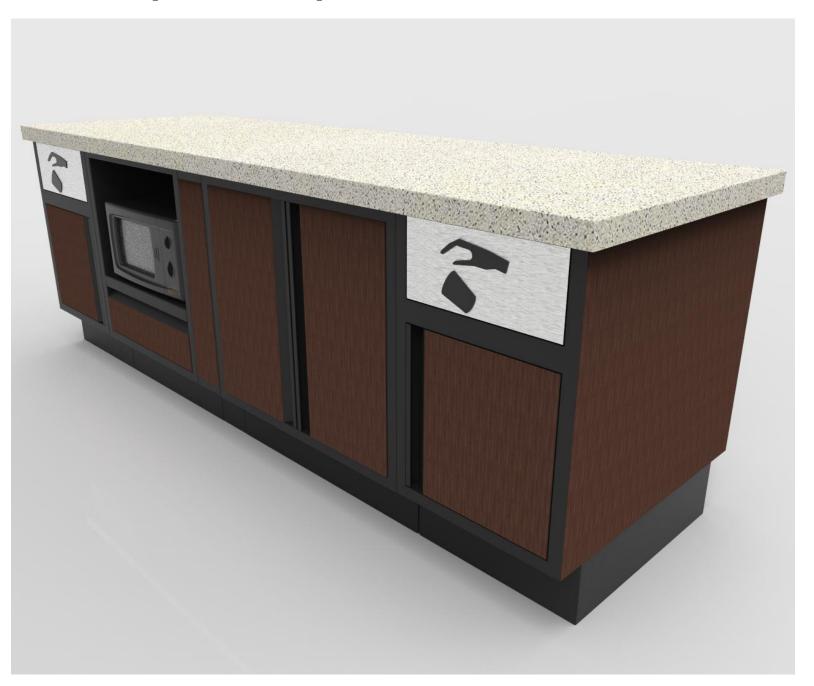

## SHOPCO USA

3D Rendering Examples of Product

Example A - PKD Prep Cabinets w/Microwave and Trash Units

Example A - PKD Prep Cabinets w/Microwave and Trash Units

Example A - PKD Prep Cabinets w/Microwave and Trash Units

Example A - PKD Prep Cabinets w/Microwave and Trash Units

Example A - PKD Prep Cabinets w/Trash Units

Example A - PKD Prep Cabinets w/Trash Units

Example A - PKD Prep Cabinets w/Microwave and Condiment Trays