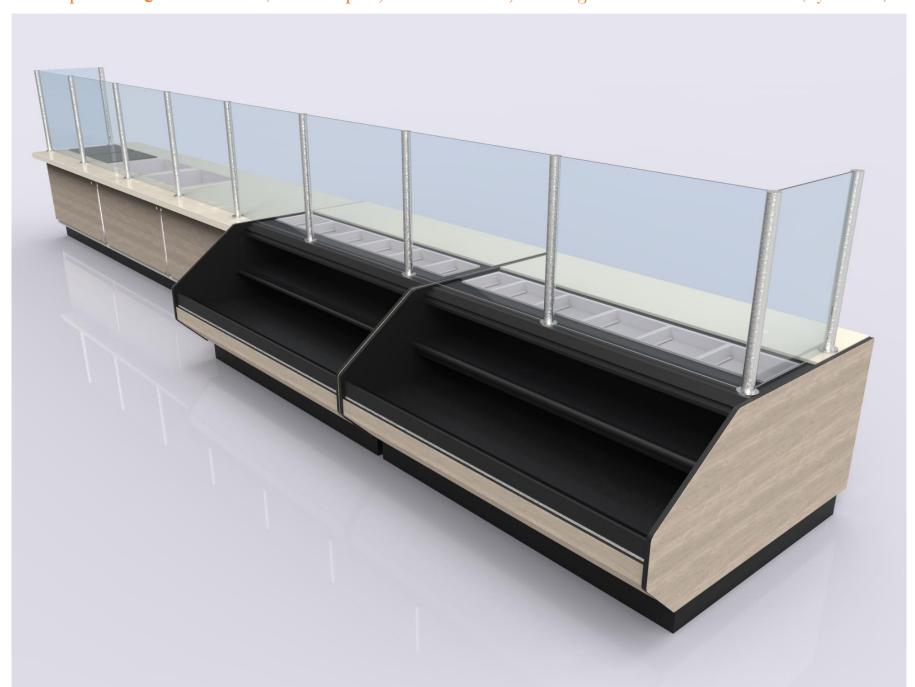

## Example B - PKD Beverage Cabinets w/Cup Dispensers

Example C - QSR Cabinet w/Bin Drop-in, Sneeze Guard, Floating Fronts and Cooler Case (by others)

Example C - QSR Cabinet w/Bin Drop-in, Sneeze Guard, Floating Fronts and Cooler Case (by others)

Example C - QSR Cabinet w/Bin Drop-in, Sneeze Guard, Floating Fronts and Cooler Case (by others)

Example C - QSR Cabinet w/8 Bin Drop-in and Sneeze Guard

Example C - QSR Cabinet w/8 Bin Drop-in and Sneeze Guard