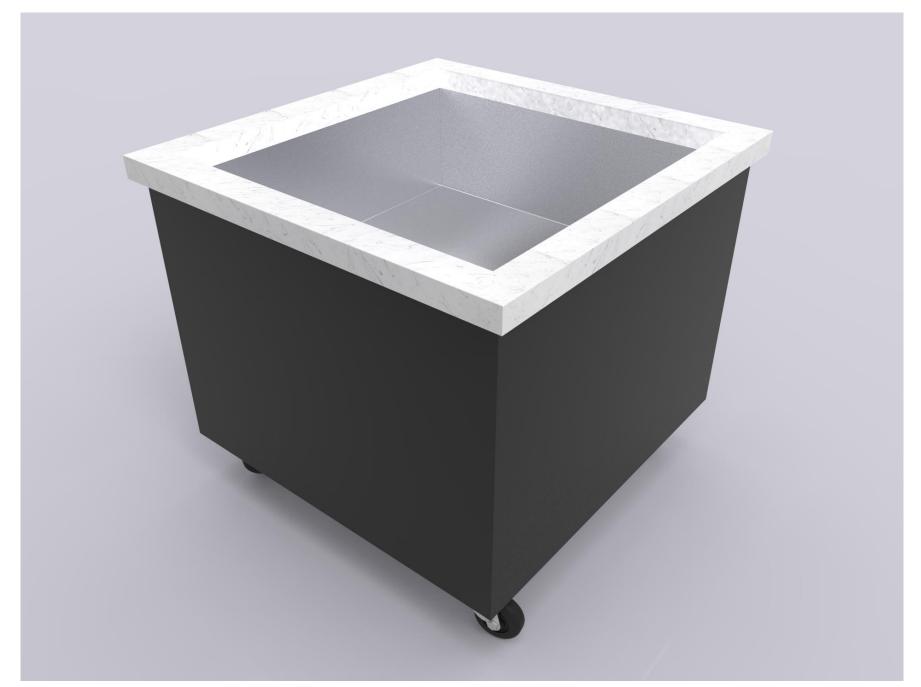

Example H - Specialty Fixtures: Iced Beverage Tub, w/Solid Surface Top Trim & 2" Drop Edge

Example H - Specialty Fixtures: Iced Beverage Tub, w/Solid Surface Top Trim & 2" Drop Edge

Example H - Specialty Fixtures: Iced Beverage Tub, w/Solid Surface Top Trim & 2" Drop Edge

Example H - Specialty Fixtures: Iced Beverage Tub, w/Solid Surface Top Trim & 2" Drop Edge

Example H - Specialty Fixture: Stand Alone Trash Receptacle w/Tray Storage

Example H - Specialty Fixture: Stand Alone Trash Receptacle w/Tray Storage