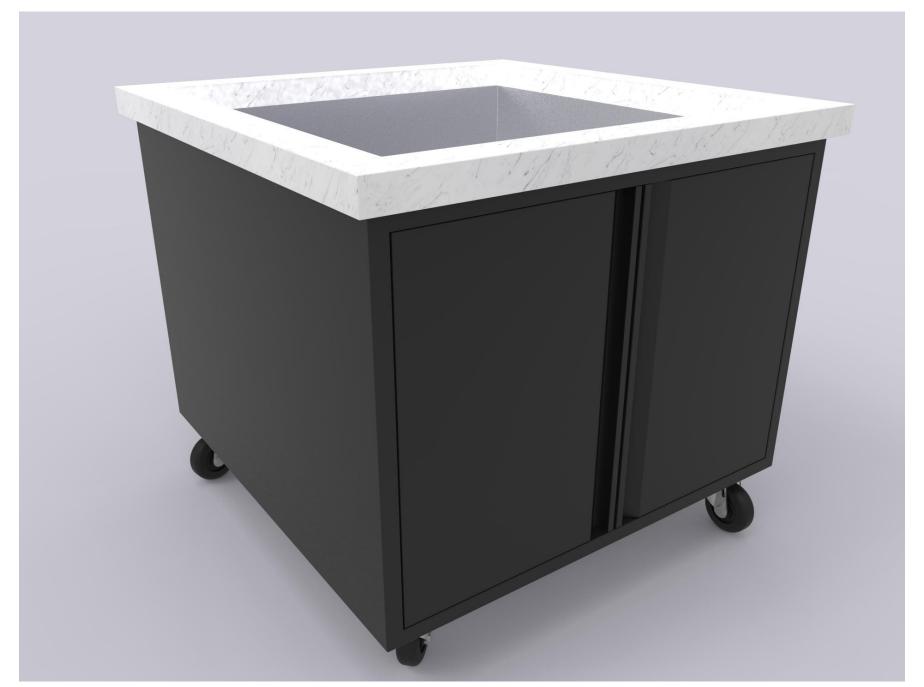

Example H - Specialty Fixtures: Iced Beverage Tub, w/Solid Surface Top Trim & 2" Drop Edge

Example H - Specialty Fixtures: Iced Beverage Tub, w/Solid Surface Top Trim & 2" Drop Edge

Example H - Specialty Fixtures: Iced Beverage Tub, w/Solid Surface Top Trim & 2" Drop Edge