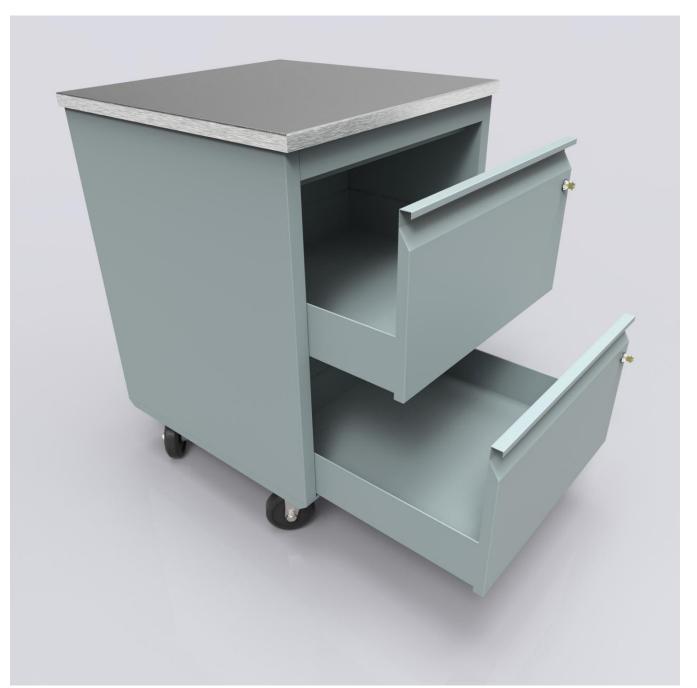

Example A - PKD Prep Cabinets 18" and 24", on Casters w/Double & Single Lockable Drawers

Example A - PKD Prep Cabinets 18" and 24", on Casters w/Double & Single Lockable Drawers

Example A - PKD Prep Cabinets 18" and 24", on Casters w/Double & Single Lockable Drawers