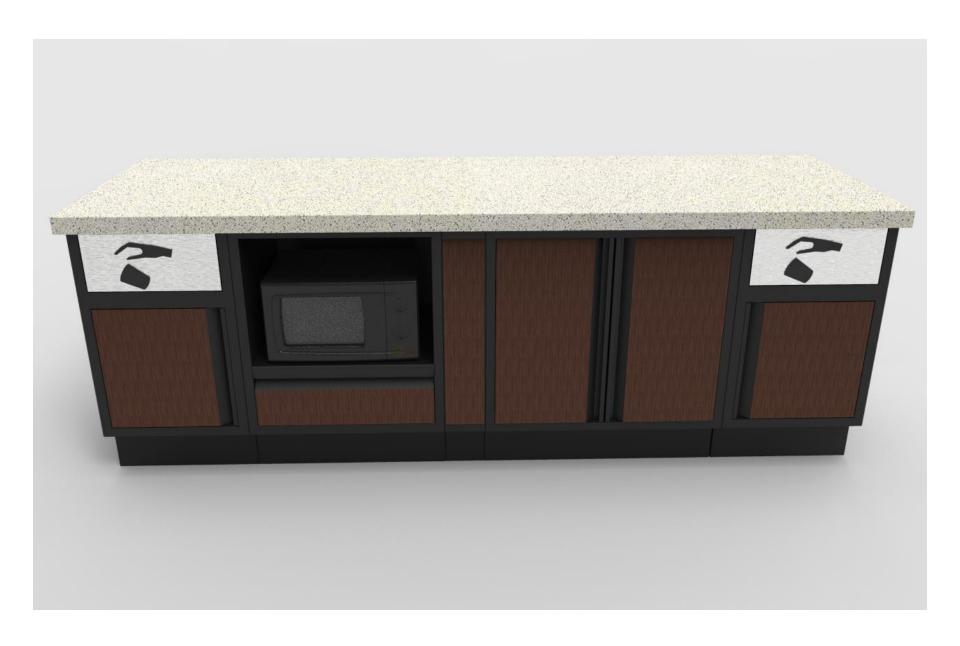

## SHOPCO USA

3D Rendering Examples of Product

Example A - PKD Prep Cabinets w/Microwave and Trash Units

Example A - PKD Prep Cabinets w/Microwave and Trash Units

Example A - PKD Prep Cabinets w/Microwave and Trash Units

Example A - PKD Prep Cabinets w/Microwave and Trash Units

Example A - PKD Prep Cabinets w/Trash Units

Example A - PKD Prep Cabinets w/Trash Units

Example A - PKD Prep Cabinets w/Microwave and Condiment Trays