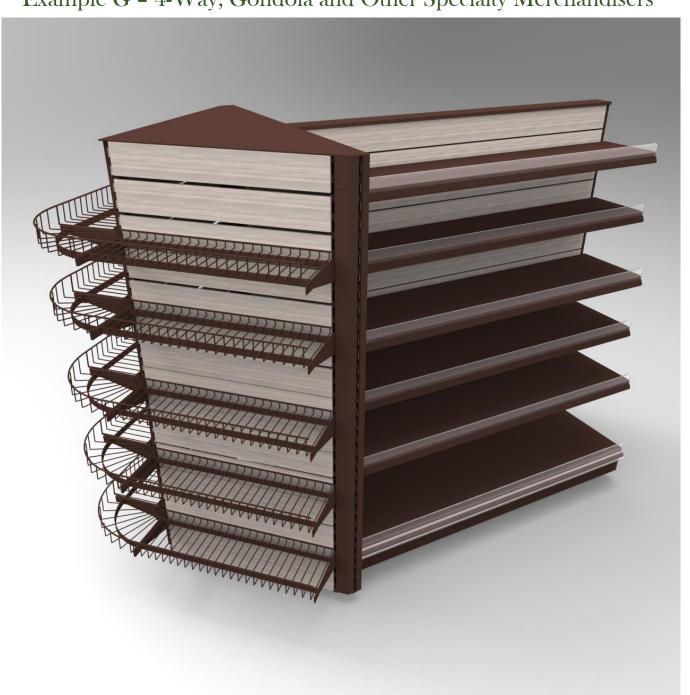

Example G - 4-Way, Gondola and Other Specialty Merchandisers

Example G - 4-Way, Gondola and Other Specialty Merchandisers

Example G - 4-Way, Gondola and Other Specialty Merchandisers

Example G - 4-Way, Gondola and Other Specialty Merchandisers

Example G - 4-Way, Gondola and Other Specialty Merchandisers

Example H - Specialty Fixtures: Eating Bar

Example H - Specialty Fixtures: Fuel Valet

Example H - Specialty Fixtures: Fuel Valet

Example H - Specialty Fixtures: Fuel Valet