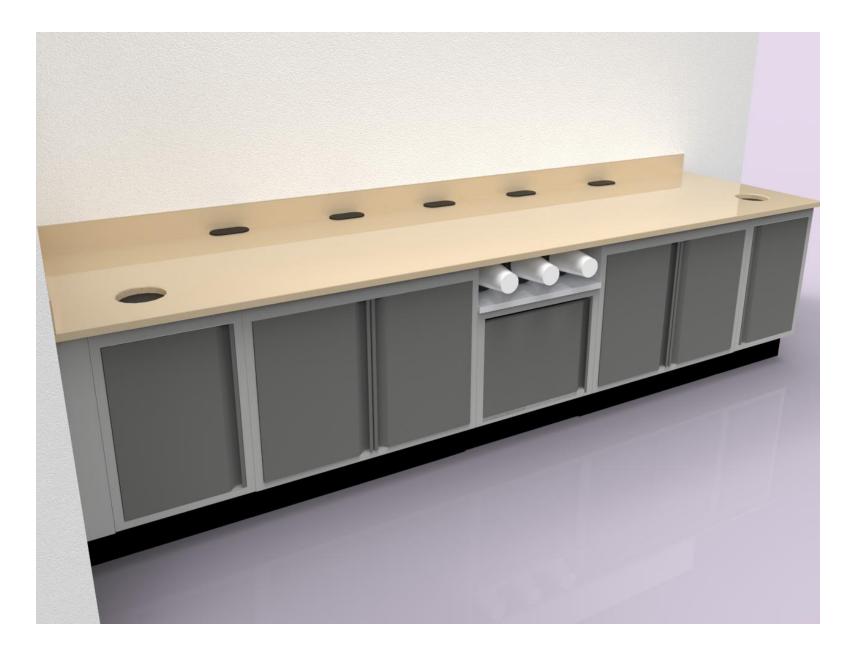

Example A - PKD Prep Cabinets

Example A - PKD Prep Cabinets

Example A - PKD Prep Cabinets 18" and 24", on Casters w/Double & Single Lockable Drawers

Example A - PKD Prep Cabinets 18" and 24", on Casters w/Double & Single Lockable Drawers

Example A - PKD Prep Cabinets 18" and 24", on Casters w/Double & Single Lockable Drawers

Example A - PKD Prep Cabinets 18" and 24", on Casters w/Double & Single Lockable Drawers

Example A - PKD Prep Cabinets 18" and 24", on Casters w/Double & Single Lockable Drawers