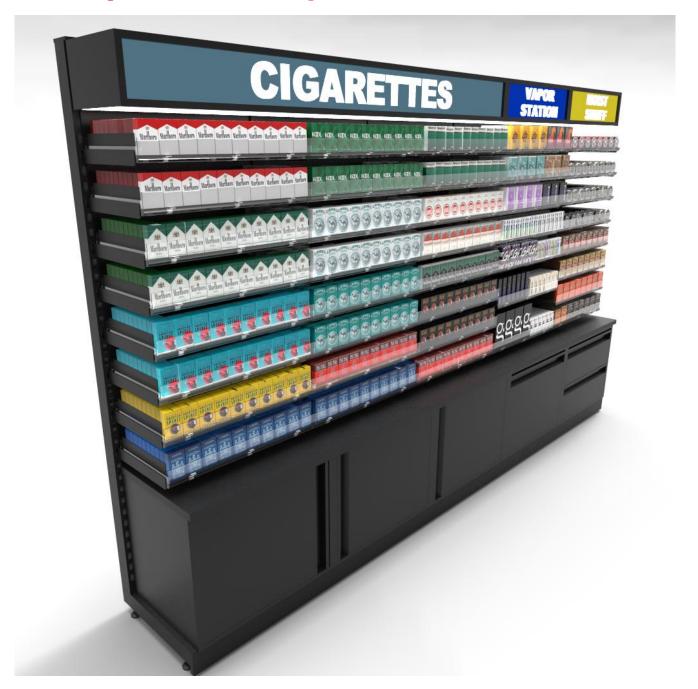

Example E - 4D Sales Counter with Glass Panel Fronts

Example E - 4D Sales Counter with Glass Panel Fronts

Example E - 4D Sales Counter with Glass Panel Fronts

Example F - Standard Height Tobacco Fixture w/Cabinets

## Example F - Standard Height Tobacco Fixture w/Cabinets

Example F - Standard Height Tobacco Fixture w/Cabinets

Example F - Standard Height Tobacco Fixture w/Cabinets

Example F - Customized Double Sided Standard Height Tobacco Fixture w/Cabinets