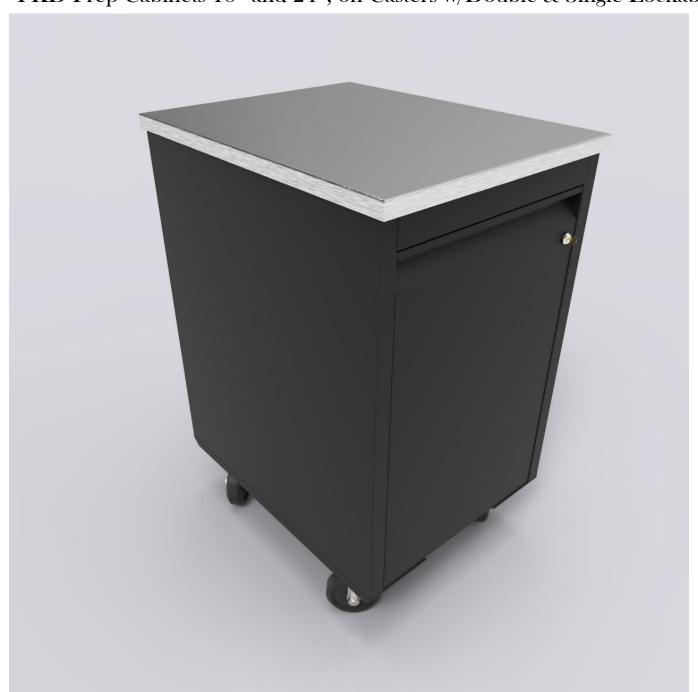

Example A - PKD Prep Cabinets

Example A - PKD Prep Cabinets

Example A - PKD Prep Cabinets 18" and 24", on Casters w/Double & Single Lockable Drawers

Example A - PKD Prep Cabinets 18" and 24", on Casters w/Double & Single Lockable Drawers

Example A - PKD Prep Cabinets 18" and 24", on Casters w/Double & Single Lockable Drawers

Example A - PKD Prep Cabinets 18" and 24", on Casters w/Double & Single Lockable Drawers

Example A - PKD Prep Cabinets 18" and 24", on Casters w/Double & Single Lockable Drawers