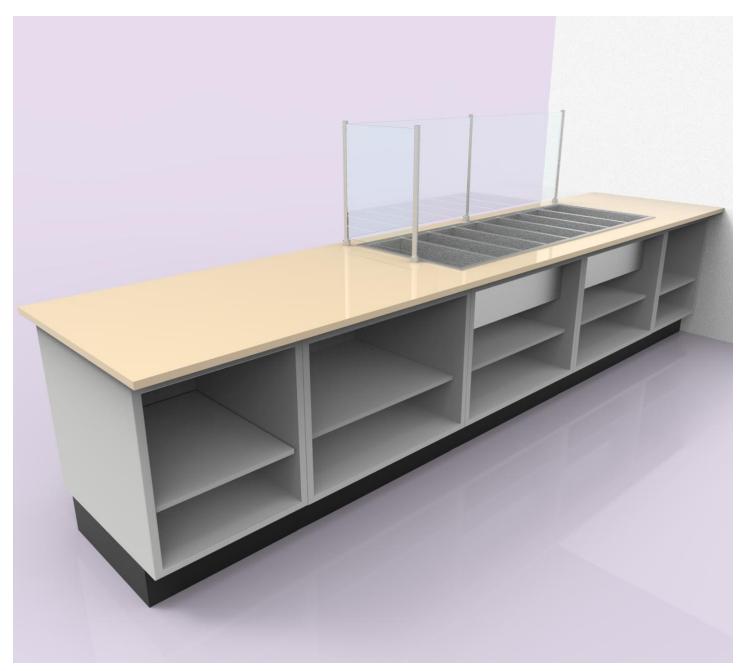

Example H - Specialty Fixtures: Iced Beverage Tub, w/Solid Surface Top Trim & 2" Drop Edge

Example H - Specialty Fixtures: Iced Beverage Tub, w/Solid Surface Top Trim & 2" Drop Edge

Example H - Specialty Fixtures: Iced Beverage Tub, w/Solid Surface Top Trim & 2" Drop Edge

Example H - Specialty Fixtures: Iced Beverage Tub, w/Solid Surface Top Trim & 2" Drop Edge

Example H - Specialty Fixture: Stand Alone Trash Receptacle w/Tray Storage

Example H - Specialty Fixture: Stand Alone Trash Receptacle w/Tray Storage