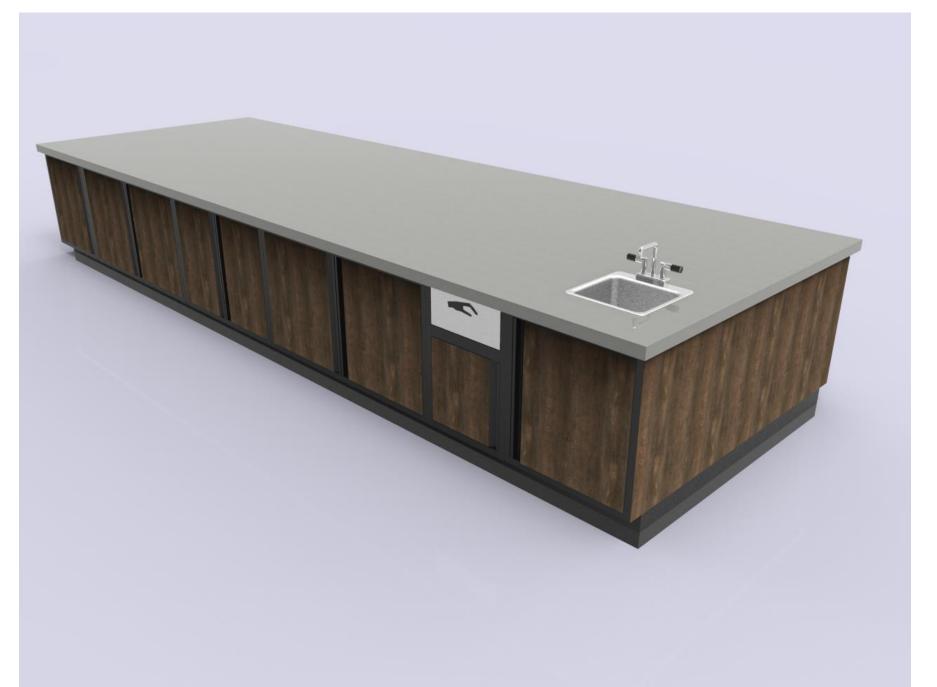

Example B - PKD Beverage Cabinets w/Trash Units, Cups, and Lid Dispensers

Example B - PKD Beverage Cabinets w/Trash Units, Cups, Condiment Tray & Hand Sink Drop-in

Example B - PKD Beverage Cabinets w/Trash Units, Cups, Condiment Tray & Hand Sink Drop-in