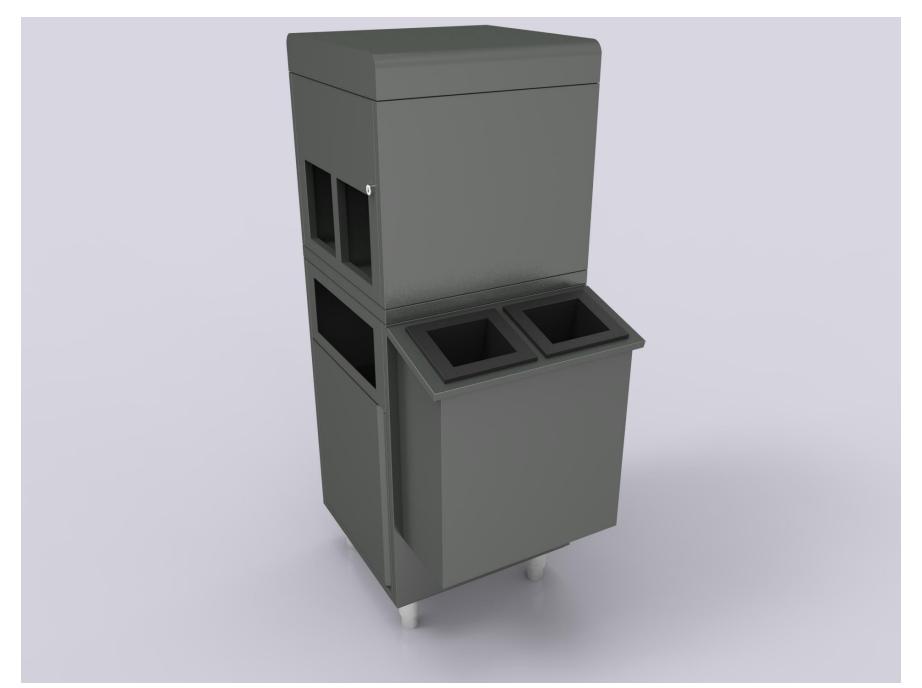

Example H - Specialty Fixtures: Iced Beverage Tub, w/Solid Surface Top Trim & 2" Drop Edge

Example H - Specialty Fixture: Stand Alone Trash Receptacle w/Tray Storage

Example H - Specialty Fixture: Stand Alone Trash Receptacle w/Tray Storage