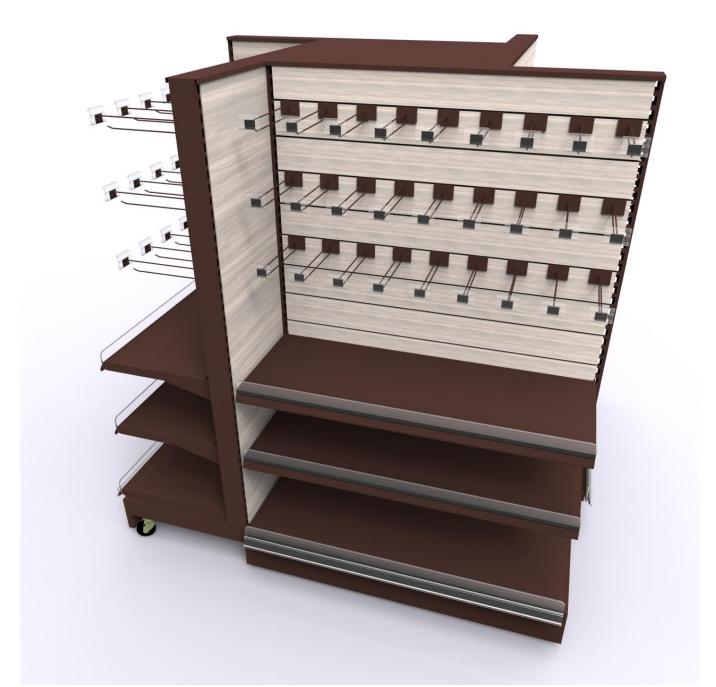

Example G - 4-Way, Gondola and Other Specialty Merchandisers

Example G - 4-Way, Gondola and Other Specialty Merchandisers

Example G - 4-Way, Gondola and Other Specialty Merchandisers

Example G - 4-Way, Gondola and Other Specialty Merchandisers

Example G - 4-Way, Gondola and Other Specialty Merchandisers

Example H - Specialty Fixtures: Eating Bar

Example H - Specialty Fixtures: Fuel Valet

Example H - Specialty Fixtures: Fuel Valet

Example H - Specialty Fixtures: Fuel Valet