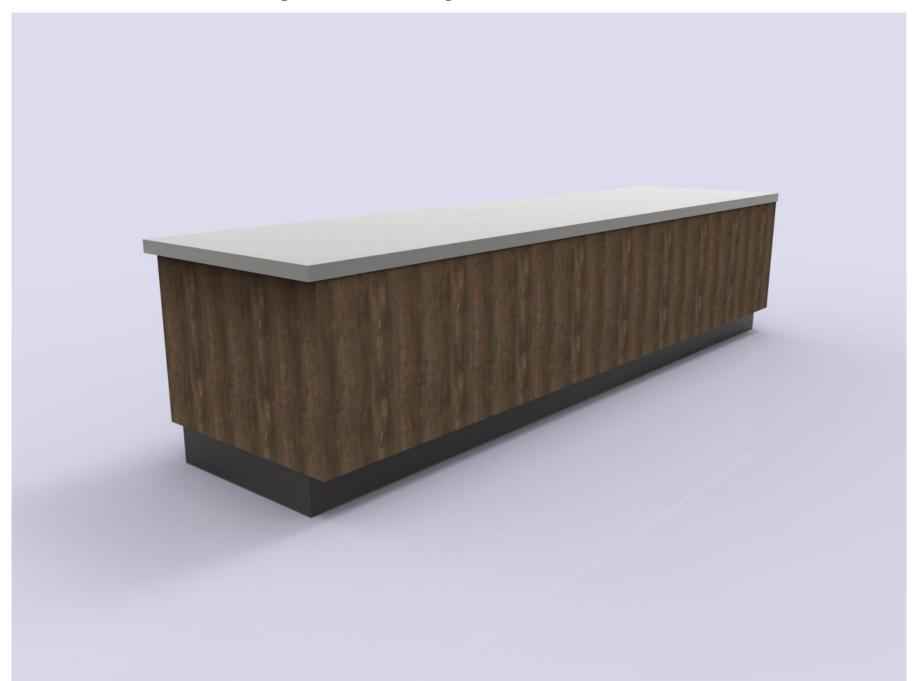

Example A - PKD Prep Cabinets w/Microwave and Condiment Trays

Example A - PKD Prep Cabinets w/Microwave and Condiment Trays

Example A - Double Sided/Divided PKD Prep Cabinets w/Trash Units

Example A - Double Sided/Divided PKD Prep Cabinets w/Trash Units

Example A - PKD Prep Cabinets 18" and 24", on Casters w/Double & Single Lockable Drawers

Example A - PKD Prep Cabinets 18" and 24", on Casters w/Double & Single Lockable Drawers

Example A - PKD Prep Cabinets 18" and 24", on Casters w/Double & Single Lockable Drawers