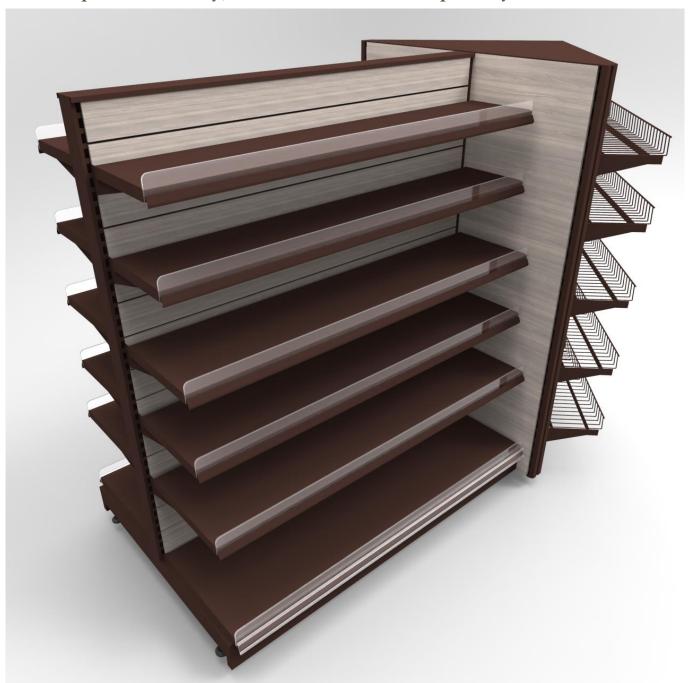

Example G - 4-Way, Gondola and Other Specialty Merchandisers

Example G - 4-Way, Gondola and Other Specialty Merchandisers

Example G - 4-Way, Gondola and Other Specialty Merchandisers

Example G - 4-Way, Gondola and Other Specialty Merchandisers

Example G - 4-Way, Gondola and Other Specialty Merchandisers

Example H - Specialty Fixtures: Eating Bar

Example H - Specialty Fixtures: Fuel Valet

Example H - Specialty Fixtures: Fuel Valet

Example H - Specialty Fixtures: Fuel Valet