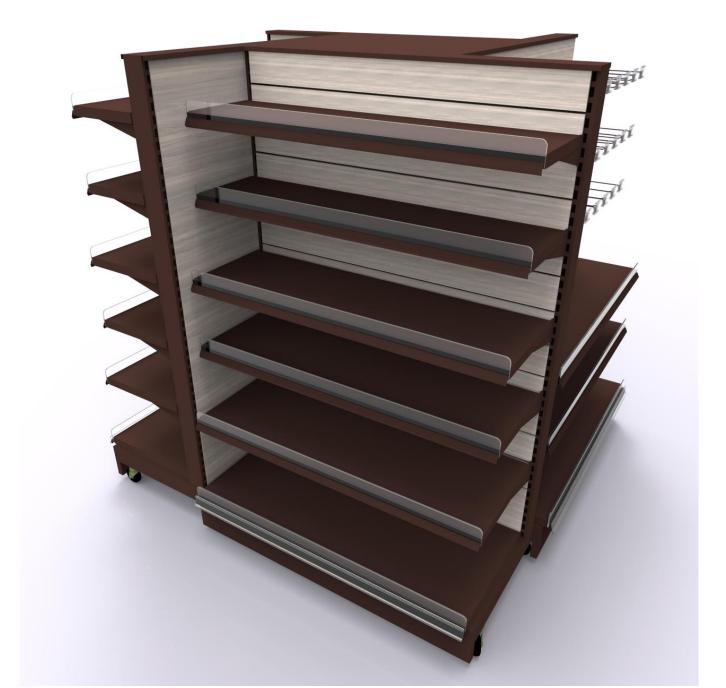

Example G - 4-Way, Gondola and Other Specialty Merchandisers

Example G - 4-Way, Gondola and Other Specialty Merchandisers

Example G - 4-Way, Gondola and Other Specialty Merchandisers

Example G - 4-Way, Gondola and Other Specialty Merchandisers

Example G - 4-Way, Gondola and Other Specialty Merchandisers

Example H - Specialty Fixtures: Eating Bar

Example H - Specialty Fixtures: Fuel Valet

Example H - Specialty Fixtures: Fuel Valet

Example H - Specialty Fixtures: Fuel Valet