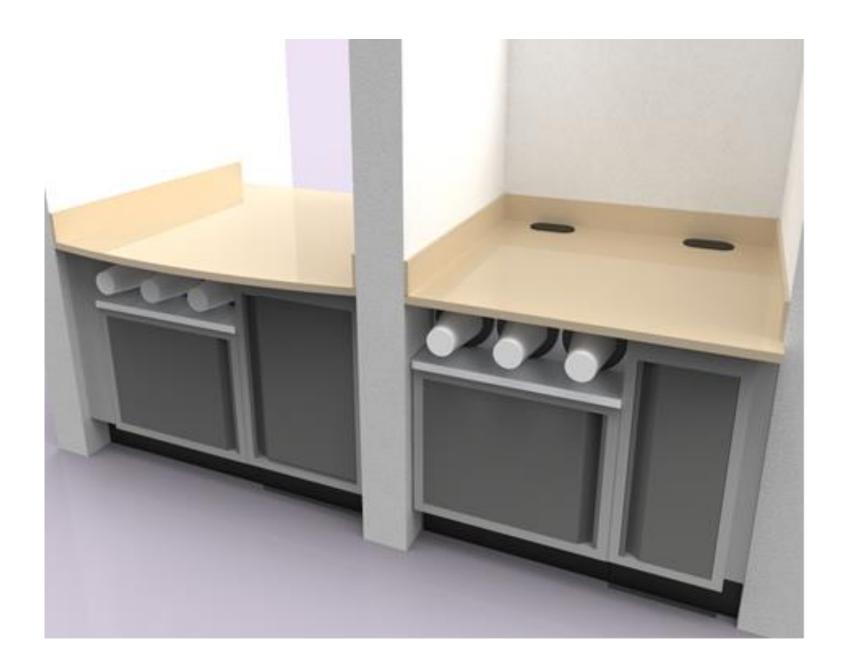

Example B - PKD Beverage Cabinets w/Cup Dispensers, Cup Towers, Condiment Trays and Trash Units

Example B - PKD Beverage Cabinets w/Cup Dispensers and Trash Chutes

Example B - PKD Beverage Cabinets w/Cup Dispensers and Trash Chutes

Example B - PKD Beverage Cabinets w/Cup Dispensers

Example B - PKD Beverage Cabinets w/Cup Dispensers

Example C - QSR Cabinet w/8 Bin Drop-in and Sneeze Guard

Example C - QSR Cabinet w/8 Bin Drop-in and Sneeze Guard