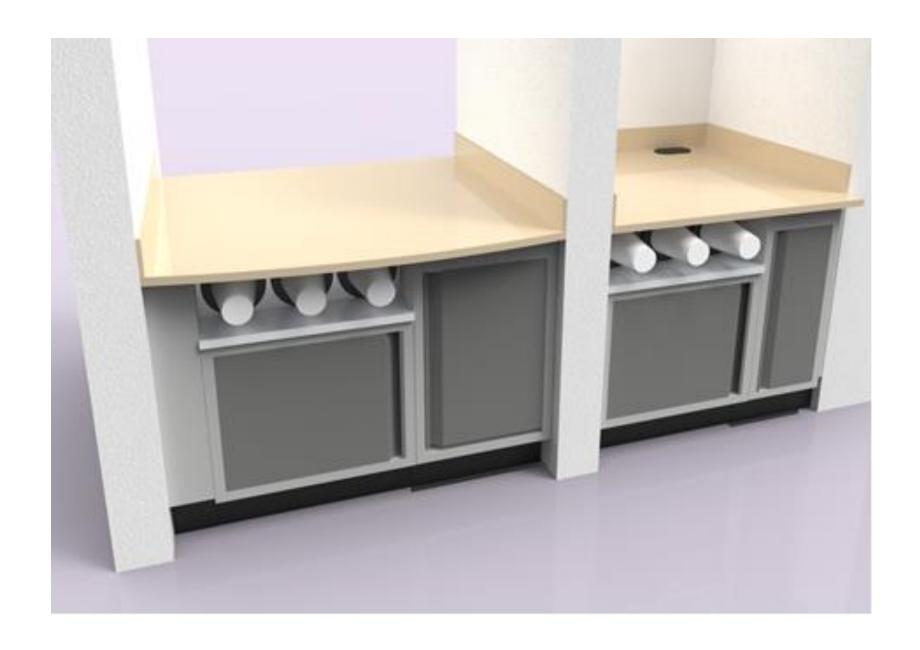

Example B - PKD Beverage Cabinets w/Trash Units, Cups, Condiment Tray & Hand Sink Drop-in

Example B - PKD Beverage Cabinets w/Trash Units, Cups, Condiment Tray & Hand Sink Drop-in

Example B - PKD Beverage Cabinets w/Cup Dispensers, Cup Towers, Condiment Trays and Trash Units

Example B - PKD Beverage Cabinets w/Cup Dispensers, Cup Towers, Condiment Trays and Trash Units

Example B - PKD Beverage Cabinets w/Cup Dispensers and Trash Chutes

Example B - PKD Beverage Cabinets w/Cup Dispensers and Trash Chutes