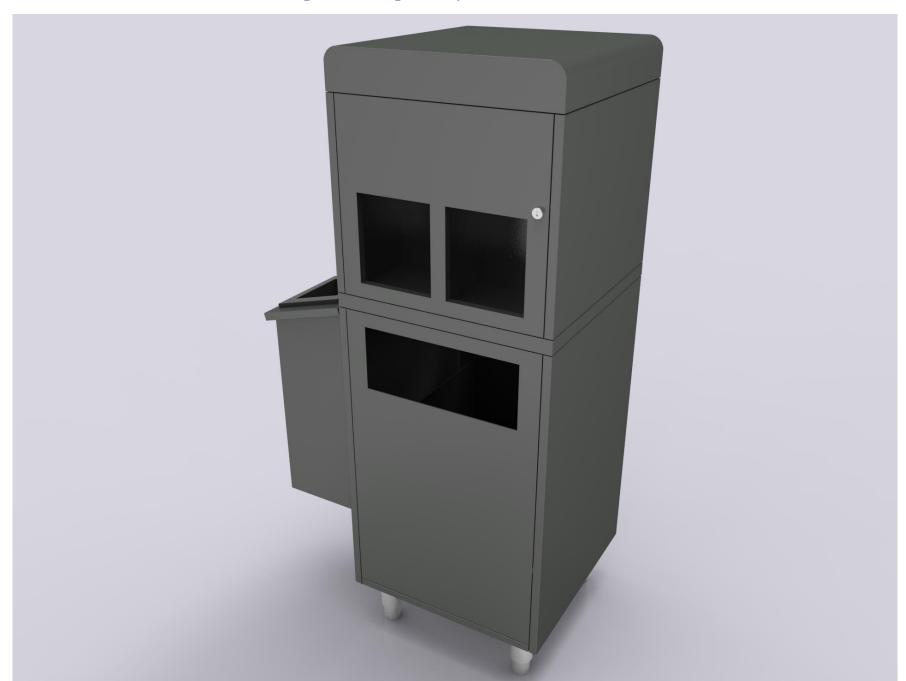

Example H - Specialty Fixtures: Iced Beverage Tub, w/Solid Surface Top Trim & 2" Drop Edge

Example H - Specialty Fixture: Stand Alone Trash Receptacle w/Tray Storage

Example H - Specialty Fixture: Stand Alone Trash Receptacle w/Tray Storage