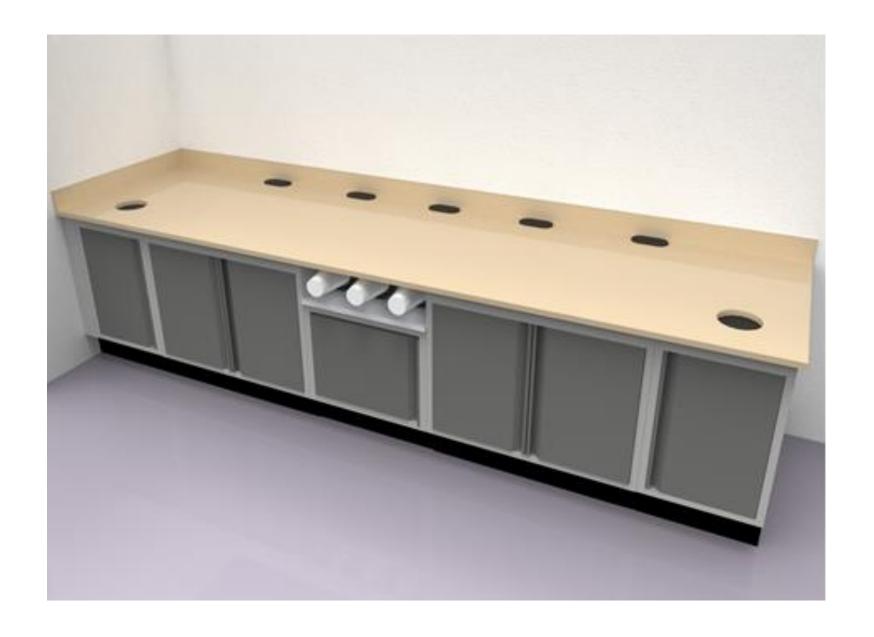

Example B - PKD Beverage Cabinets w/Trash Units, Cups, Condiment Tray & Hand Sink Drop-in

Example B - PKD Beverage Cabinets w/Trash Units, Cups, Condiment Tray & Hand Sink Drop-in

Example B - PKD Beverage Cabinets w/Cup Dispensers, Cup Towers, Condiment Trays and Trash Units

Example B - PKD Beverage Cabinets w/Cup Dispensers, Cup Towers, Condiment Trays and Trash Units

Example B - PKD Beverage Cabinets w/Cup Dispensers and Trash Chutes

Example B - PKD Beverage Cabinets w/Cup Dispensers and Trash Chutes