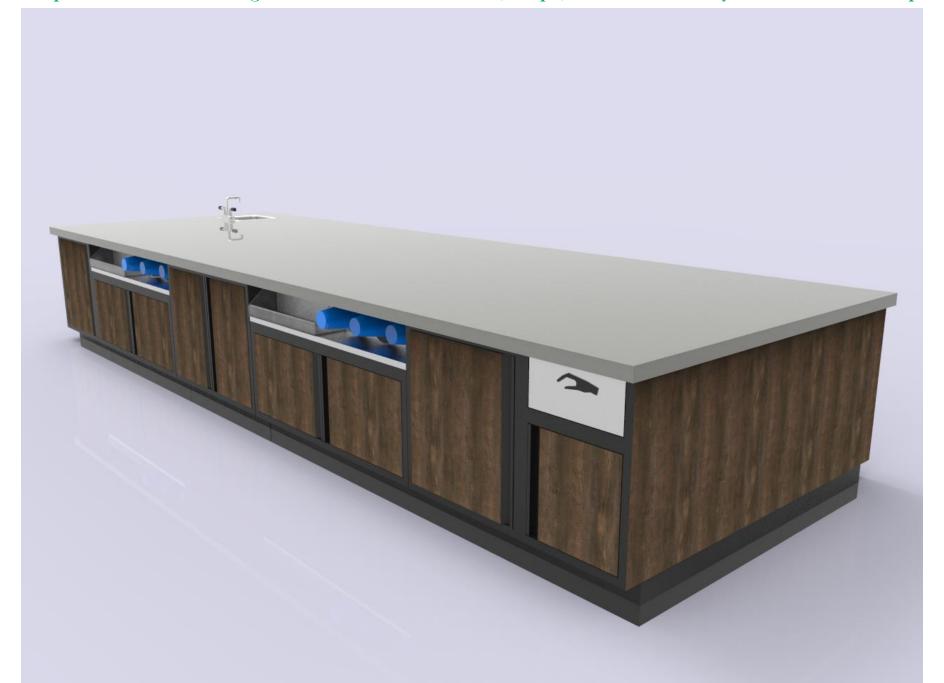

Example A - PKD Prep Cabinets w/Microwave and Trash Units

Example A - PKD Prep Cabinets w/Trash Units

Example A - PKD Prep Cabinets w/Trash Units

Example A - PKD Prep Cabinets w/Microwave and Condiment Trays

Example A - PKD Prep Cabinets w/Microwave and Condiment Trays

Example A - PKD Prep Cabinets w/Microwave and Condiment Trays

Example A - Double Sided/Divided PKD Prep Cabinets w/Trash Units

Example A - Double Sided/Divided PKD Prep Cabinets w/Trash Units