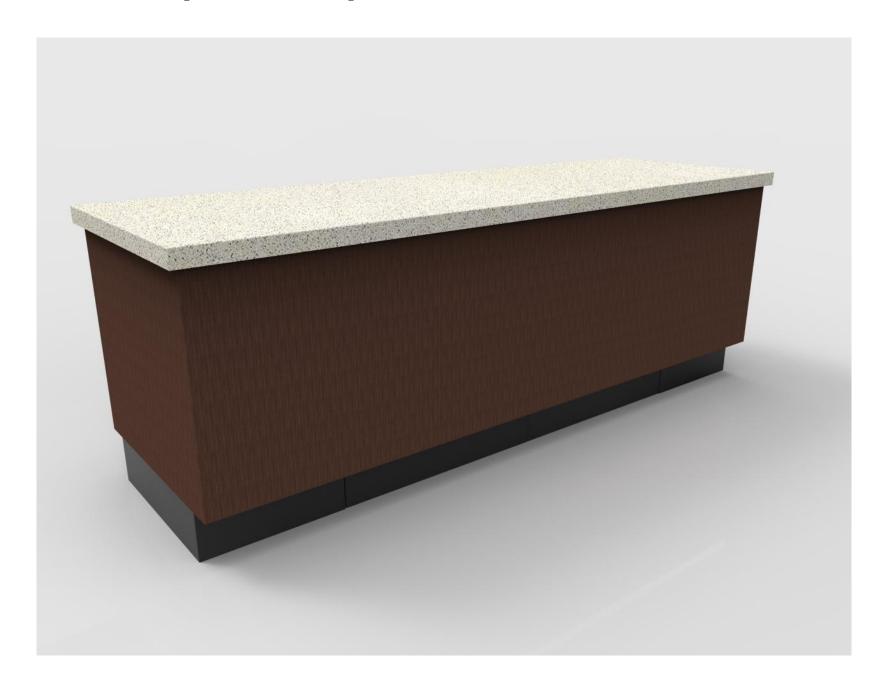

Example A - PKD Prep Cabinets w/Microwave and Condiment Trays

Example A - PKD Prep Cabinets w/Microwave and Condiment Trays

Example A - Double Sided/Divided PKD Prep Cabinets w/Trash Units

Example A - Double Sided/Divided PKD Prep Cabinets w/Trash Units

Example A - PKD Prep Cabinets 18" and 24", on Casters w/Double & Single Lockable Drawers

Example A - PKD Prep Cabinets 18" and 24", on Casters w/Double & Single Lockable Drawers

Example A - PKD Prep Cabinets 18" and 24", on Casters w/Double & Single Lockable Drawers