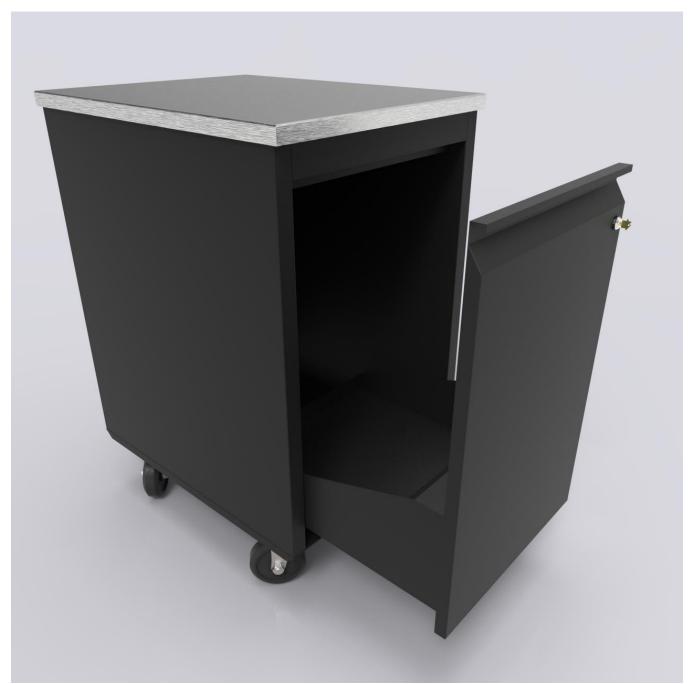

Example A - PKD Prep Cabinets 18" and 24", on Casters w/Double & Single Lockable Drawers

Example A - PKD Prep Cabinets 18" and 24", on Casters w/Double & Single Lockable Drawers

Example A - PKD Prep Cabinets 18" and 24", on Casters w/Double & Single Lockable Drawers