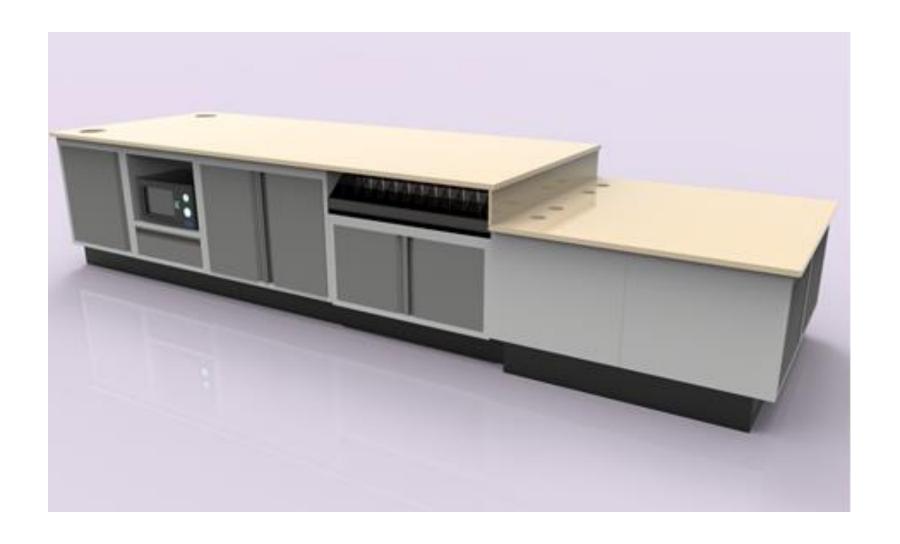

Example A - PKD Prep Cabinets 18" and 24", on Casters w/Double & Single Lockable Drawers

Example A - PKD Prep Cabinets 18" and 24", on Casters w/Double & Single Lockable Drawers

Example A - PKD Prep Cabinets 18" and 24", on Casters w/Double & Single Lockable Drawers