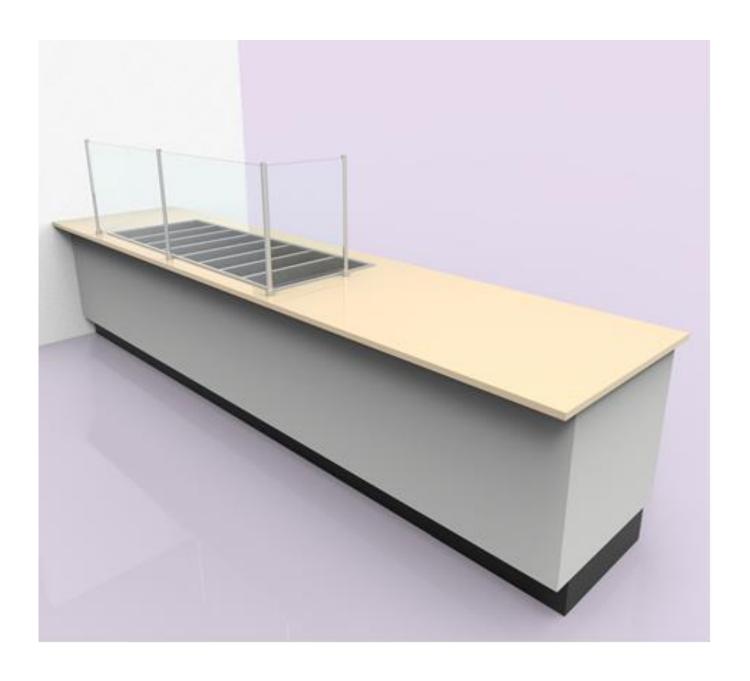

Example B - PKD Beverage Cabinets w/Cup Dispensers

Example B - PKD Beverage Cabinets w/Cup Dispensers

Example C - QSR Cabinet w/8 Bin Drop-in and Sneeze Guard

Example C - QSR Cabinet w/8 Bin Drop-in and Sneeze Guard