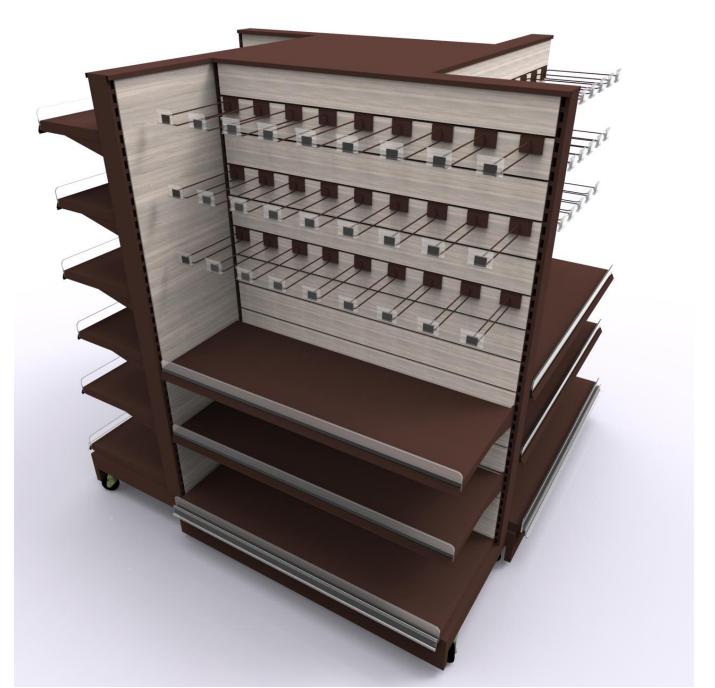

Example G - 4-Way, Gondola and Other Specialty Merchandisers

Example G - 4-Way, Gondola and Other Specialty Merchandisers

Example G - 4-Way, Gondola and Other Specialty Merchandisers

Example G - 4-Way, Gondola and Other Specialty Merchandisers

Example G - 4-Way, Gondola and Other Specialty Merchandisers

Example H - Specialty Fixtures: Eating Bar

Example H - Specialty Fixtures: Fuel Valet

Example H - Specialty Fixtures: Fuel Valet

Example H - Specialty Fixtures: Fuel Valet