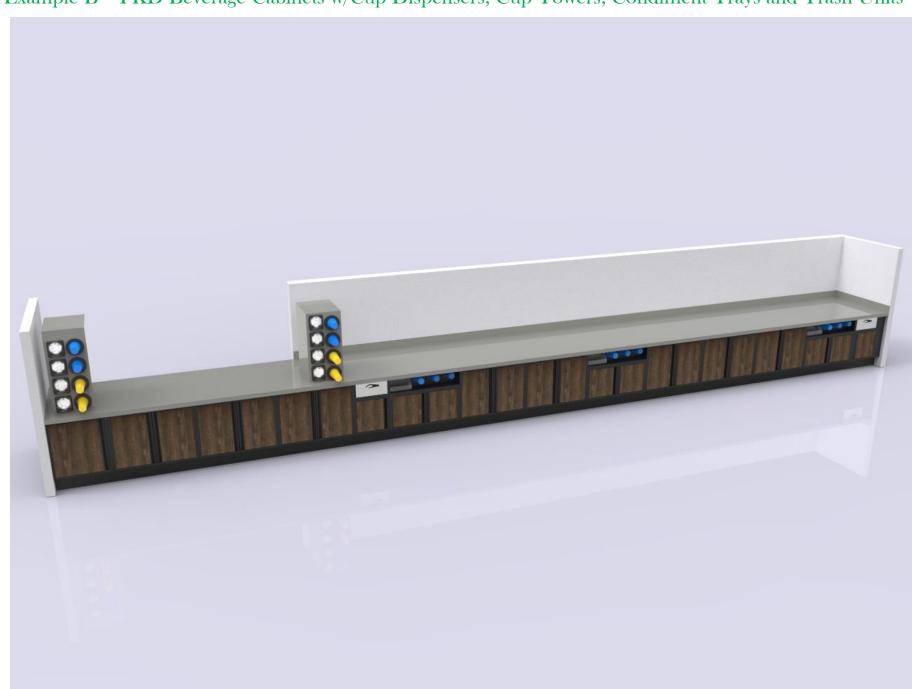

Example B - PKD Beverage Cabinets w/Trash Units, Cups, Condiment Tray & Hand Sink Drop-in

Example B - PKD Beverage Cabinets w/Trash Units, Cups, Condiment Tray & Hand Sink Drop-in

Example B - PKD Beverage Cabinets w/Cup Dispensers, Cup Towers, Condiment Trays and Trash Units

Example B - PKD Beverage Cabinets w/Cup Dispensers, Cup Towers, Condiment Trays and Trash Units

Example B - PKD Beverage Cabinets w/Cup Dispensers and Trash Chutes

Example B - PKD Beverage Cabinets w/Cup Dispensers and Trash Chutes