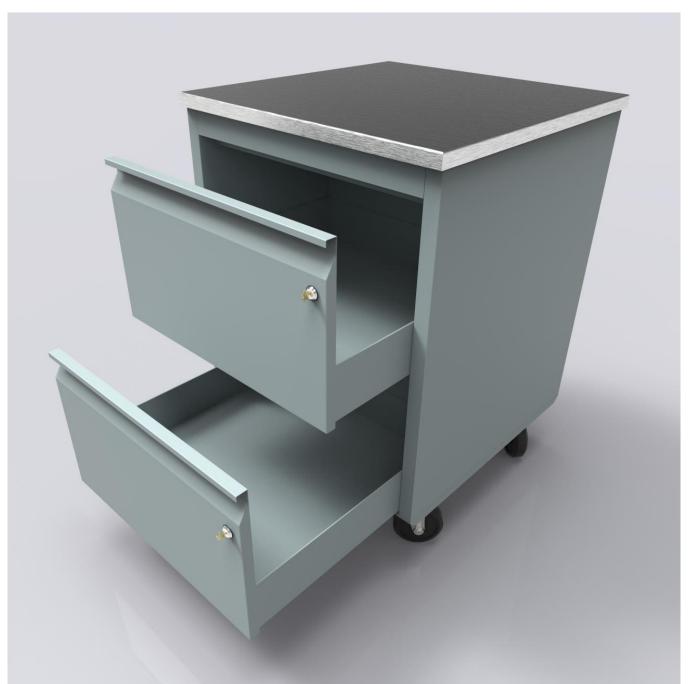

Example A - PKD Prep Cabinets 18" and 24", on Casters w/Double & Single Lockable Drawers

Example A - PKD Prep Cabinets 18" and 24", on Casters w/Double & Single Lockable Drawers

Example A - PKD Prep Cabinets 18" and 24", on Casters w/Double & Single Lockable Drawers