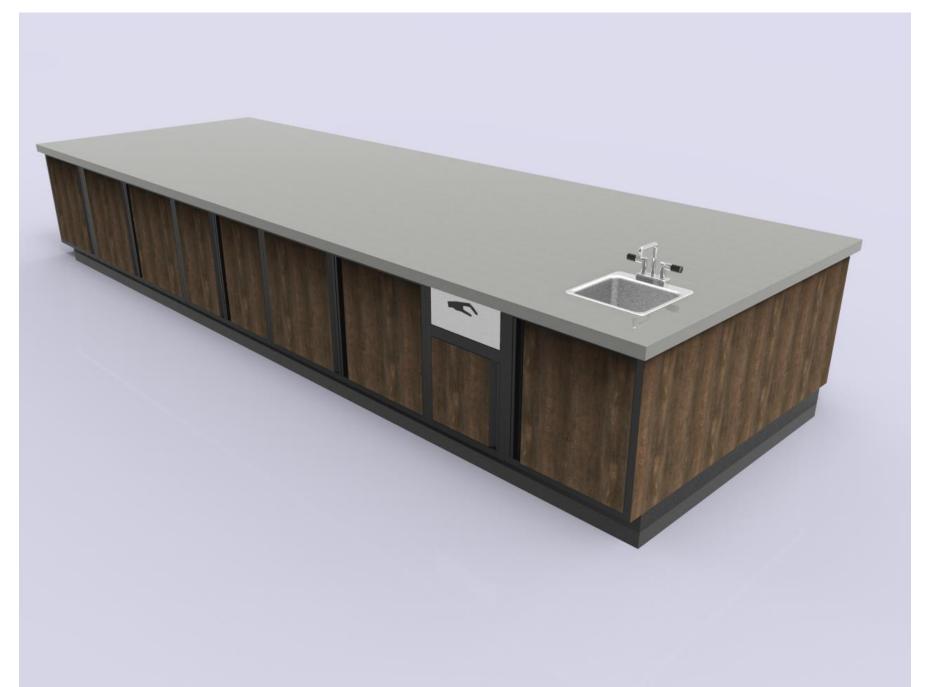

Example A - PKD Prep Cabinets w/Microwave and Trash Units

Example A - PKD Prep Cabinets w/Trash Units

Example A - PKD Prep Cabinets w/Trash Units

Example A - PKD Prep Cabinets w/Microwave and Condiment Trays

Example A - PKD Prep Cabinets w/Microwave and Condiment Trays

Example A - PKD Prep Cabinets w/Microwave and Condiment Trays

Example A - Double Sided/Divided PKD Prep Cabinets w/Trash Units

Example A - Double Sided/Divided PKD Prep Cabinets w/Trash Units