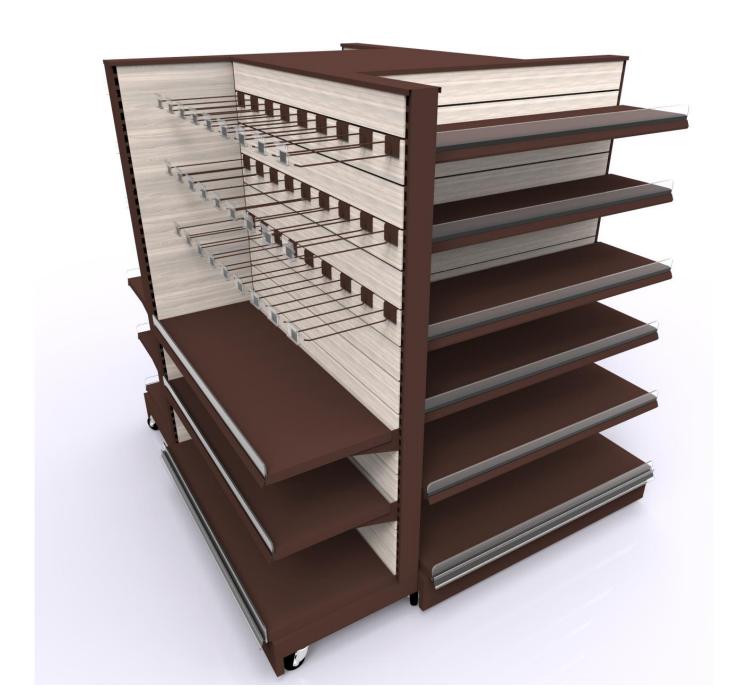

Example G - 4-Way, Gondola and Other Specialty Merchandisers

Example G - 4-Way, Gondola and Other Specialty Merchandisers

Example G - 4-Way, Gondola and Other Specialty Merchandisers

Example G - 4-Way, Gondola and Other Specialty Merchandisers

Example G - 4-Way, Gondola and Other Specialty Merchandisers

Example H - Specialty Fixtures: Eating Bar

Example H - Specialty Fixtures: Fuel Valet

Example H - Specialty Fixtures: Fuel Valet

Example H - Specialty Fixtures: Fuel Valet