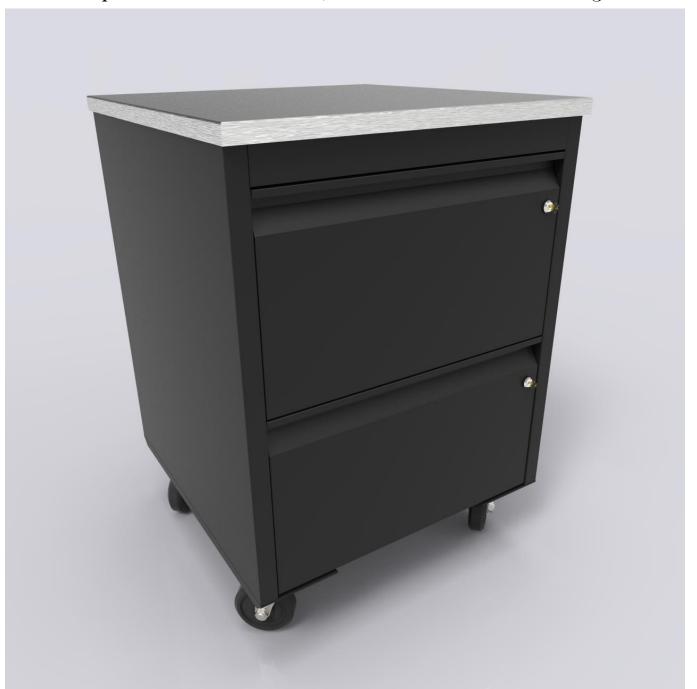

Example A - PKD Prep Cabinets 18" and 24", on Casters w/Double & Single Lockable Drawers

Example A - PKD Prep Cabinets 18" and 24", on Casters w/Double & Single Lockable Drawers

Example A - PKD Prep Cabinets 18" and 24", on Casters w/Double & Single Lockable Drawers