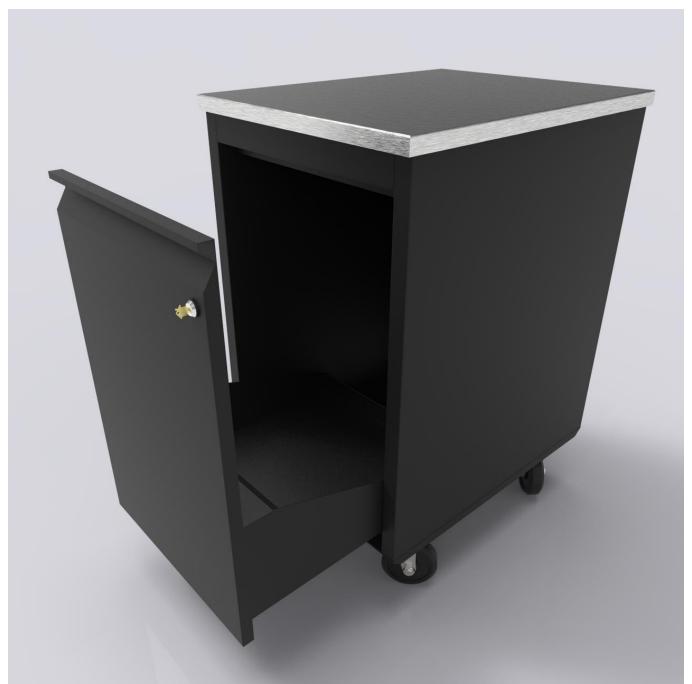

Example A - PKD Prep Cabinets 18" and 24", on Casters w/Double & Single Lockable Drawers

Example A - PKD Prep Cabinets 18" and 24", on Casters w/Double & Single Lockable Drawers

Example A - PKD Prep Cabinets 18" and 24", on Casters w/Double & Single Lockable Drawers