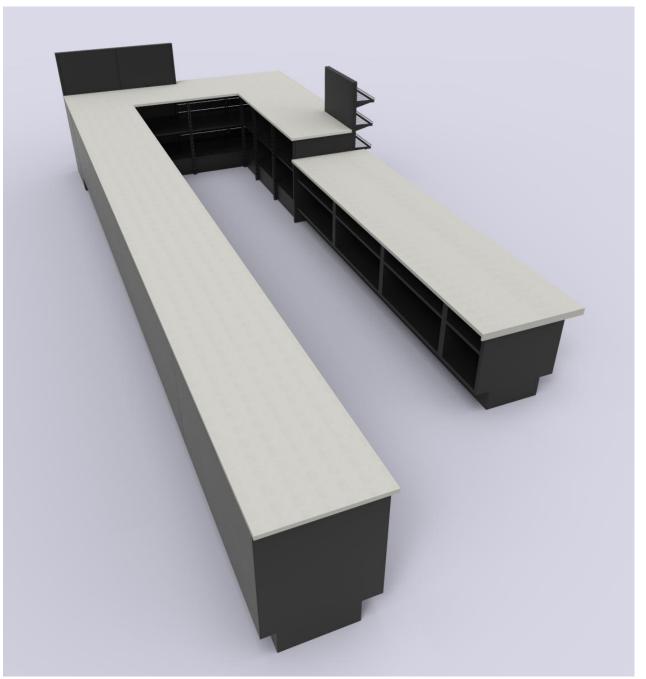

Example D - Shop-Flex Sales Counter

Example D - Shop-Flex Sales Counter

Example D - Shop-Flex Sales Counter

Example D - Shop-Flex Sales Counter

Example D - Shop-Flex Back Sales Counter

Example D - Shop-Flex Back Sales Counter

Example E - 4D Sales Counter w/Full Front Merchandisers

Example E - 4D Sales Counter w/Full Front Merchandisers

Example E - 4D Sales Counter w/Full Front Merchandisers

Example E - 4D Sales Counter with Glass Panel Fronts