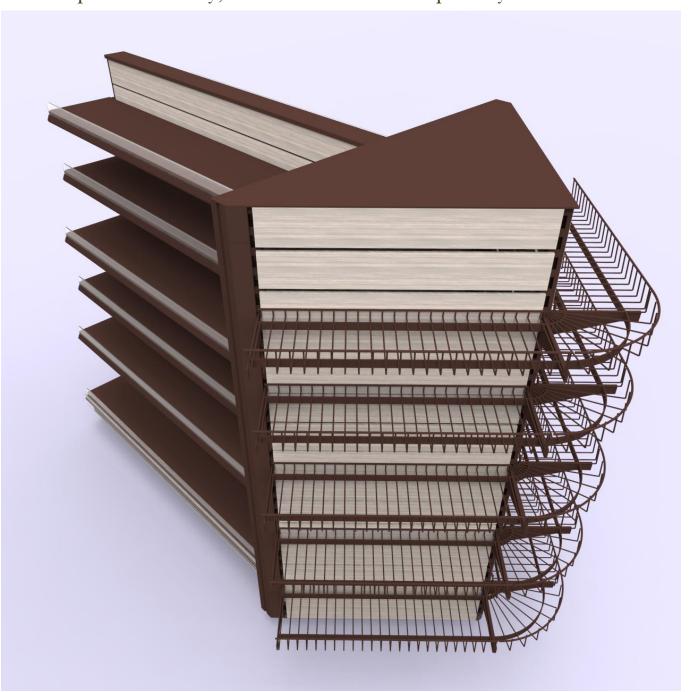

Example G - 4-Way, Gondola and Other Specialty Merchandisers

Example G - 4-Way, Gondola and Other Specialty Merchandisers

Example G - 4-Way, Gondola and Other Specialty Merchandisers

Example G - 4-Way, Gondola and Other Specialty Merchandisers

Example G - 4-Way, Gondola and Other Specialty Merchandisers

Example H - Specialty Fixtures: Eating Bar

Example H - Specialty Fixtures: Fuel Valet

Example H - Specialty Fixtures: Fuel Valet

Example H - Specialty Fixtures: Fuel Valet