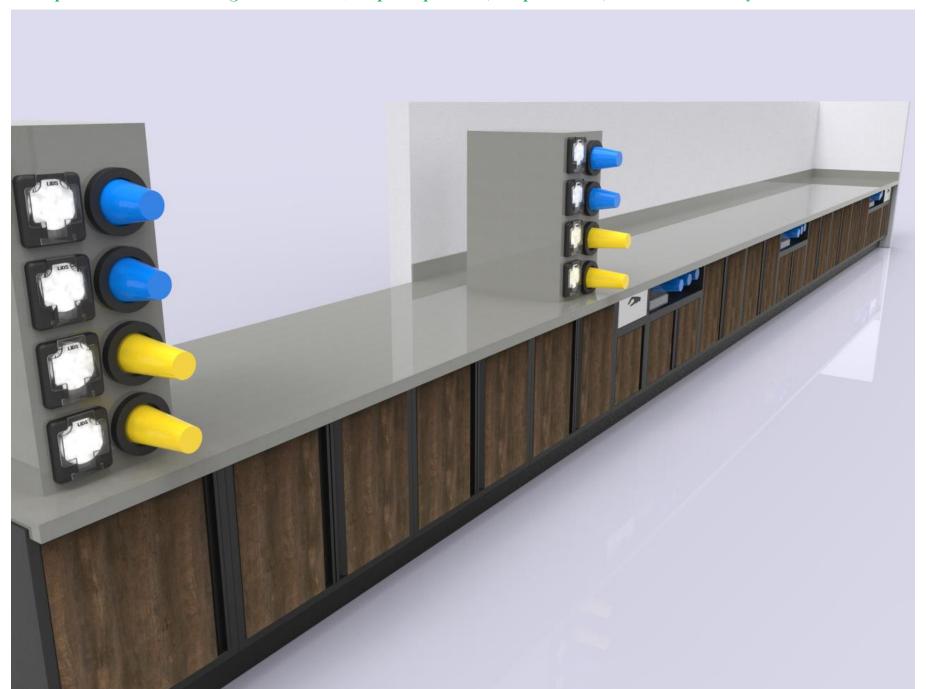

Example G - 4-Way, Gondola and Other Specialty Merchandisers

Example H - Specialty Fixtures: Eating Bar

Example H - Specialty Fixtures: Fuel Valet

Example H - Specialty Fixtures: Fuel Valet

Example H - Specialty Fixtures: Fuel Valet