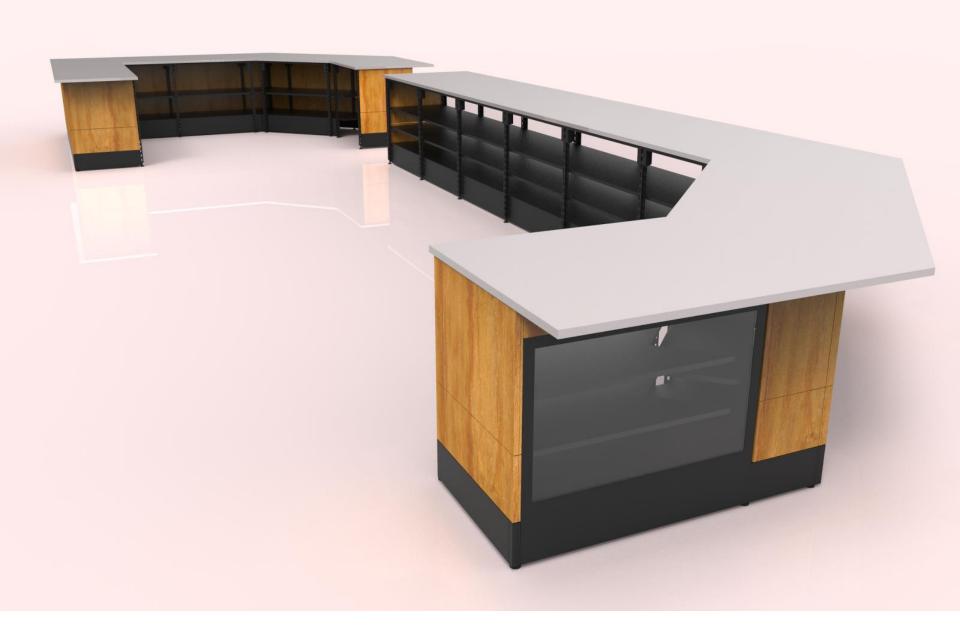

Example E - 4D Sales Counter w/Full Front Merchandisers

Example E - 4D Sales Counter w/Full Front Merchandisers

Example E - 4D Sales Counter w/Full Front Merchandisers

Example E - 4D Sales Counter with Glass Panel Fronts

Example E - 4D Sales Counter with Glass Panel Fronts

Example E - 4D Sales Counter with Glass Panel Fronts

Example E - 4D Sales Counter with Glass Panel Fronts

Example E - 4D Sales Counter with Glass Panel Fronts