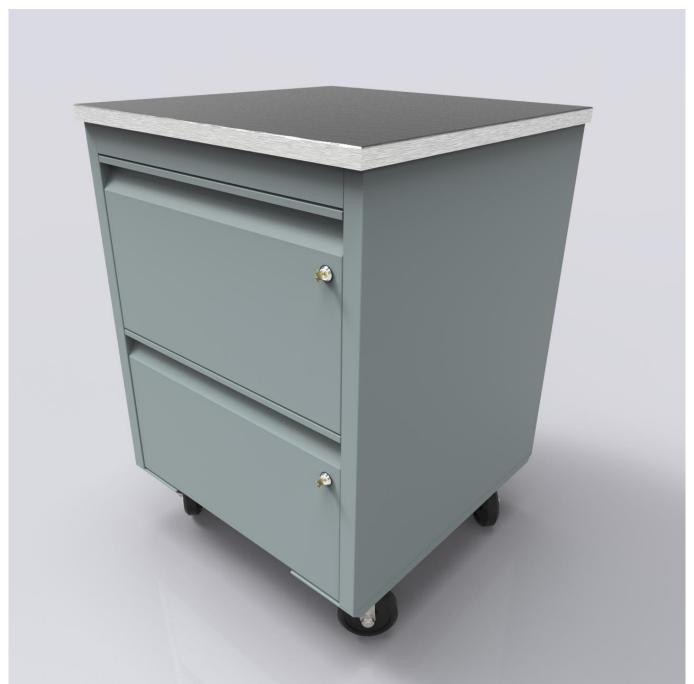

Example A - PKD Prep Cabinets 18" and 24", on Casters w/Double & Single Lockable Drawers

Example A - PKD Prep Cabinets 18" and 24", on Casters w/Double & Single Lockable Drawers

Example A - PKD Prep Cabinets 18" and 24", on Casters w/Double & Single Lockable Drawers