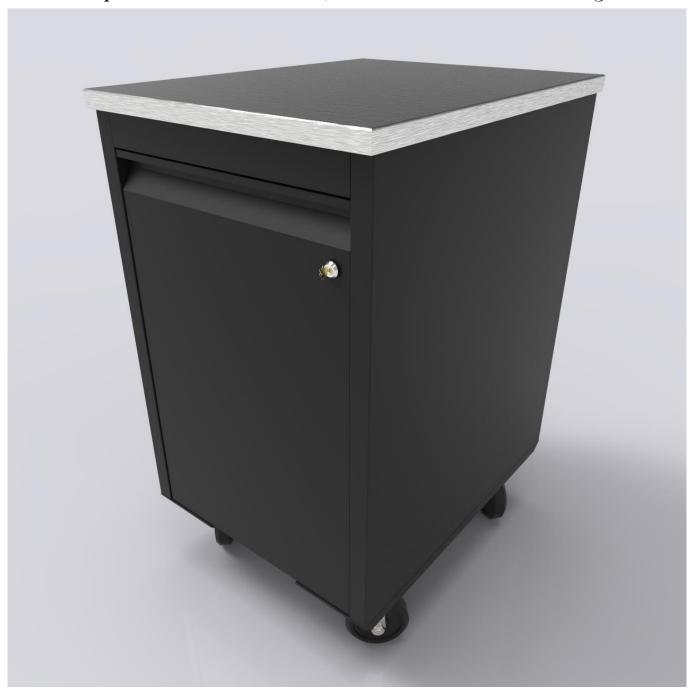

Example A - PKD Prep Cabinets 18" and 24", on Casters w/Double & Single Lockable Drawers

Example A - PKD Prep Cabinets 18" and 24", on Casters w/Double & Single Lockable Drawers

Example A - PKD Prep Cabinets 18" and 24", on Casters w/Double & Single Lockable Drawers