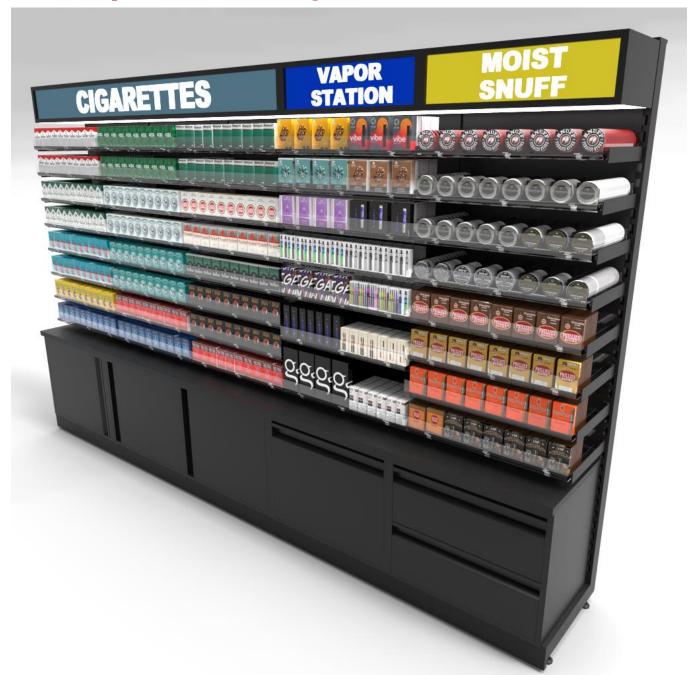

Example F - Standard Height Tobacco Fixture w/Cabinets

## Example F - Standard Height Tobacco Fixture w/Cabinets

Example F - Standard Height Tobacco Fixture w/Cabinets

Example F - Standard Height Tobacco Fixture w/Cabinets

Example F - Customized Double Sided Standard Height Tobacco Fixture w/Cabinets