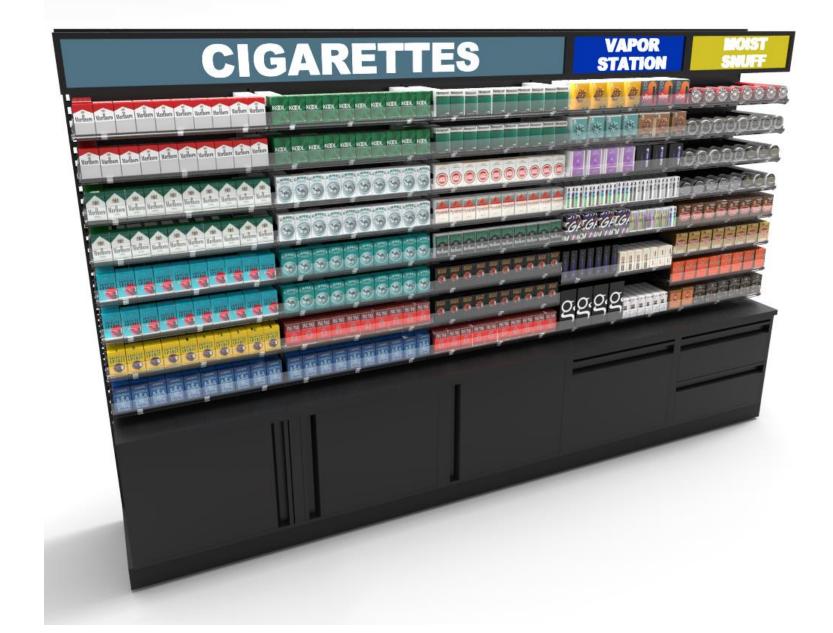

Example F - Standard Height Tobacco Fixture w/Cabinets

## Example F - Standard Height Tobacco Fixture w/Cabinets

Example F - Standard Height Tobacco Fixture w/Cabinets

Example F - Standard Height Tobacco Fixture w/Cabinets

Example F - Customized Double Sided Standard Height Tobacco Fixture w/Cabinets