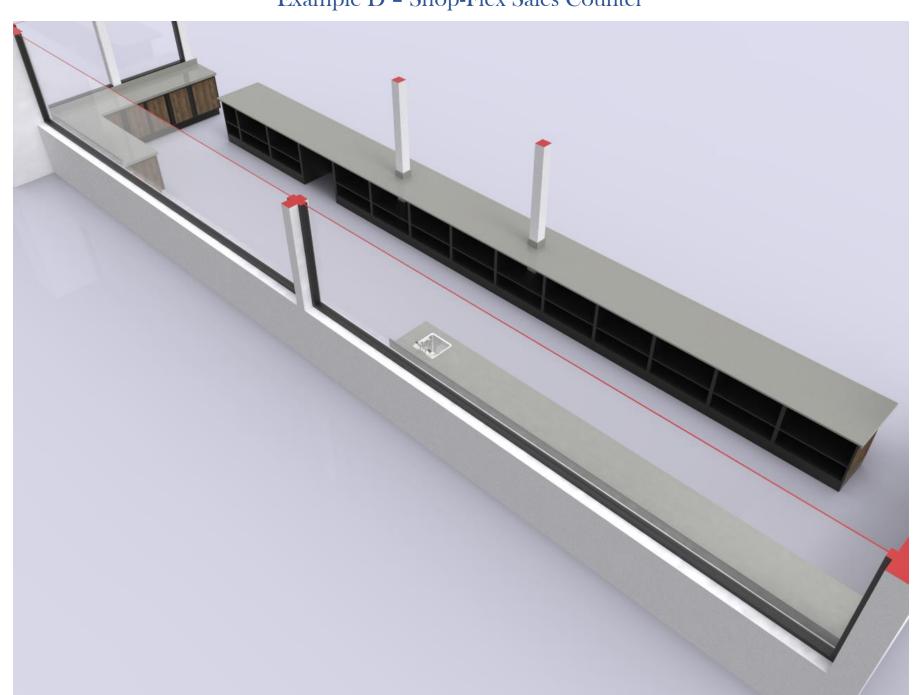

Example D - Shop-Flex Sales Counter w/Vertical Front Merchandisers

Example D - Shop-Flex Sales Counter w/Vertical Front Merchandisers

Example D - Shop-Flex Sales Counter w/Vertical Front Merchandisers

Example D - Shop-Flex Sales Counter w/Vertical Front Merchandisers

## Example D - Shop-Flex Sales Counter

## Example D - Shop-Flex Sales Counter

Example D - Shop-Flex Sales Counter

Example D - Shop-Flex Sales Counter

Example D - Shop-Flex Sales Counter

Example D - Shop-Flex Sales Counter