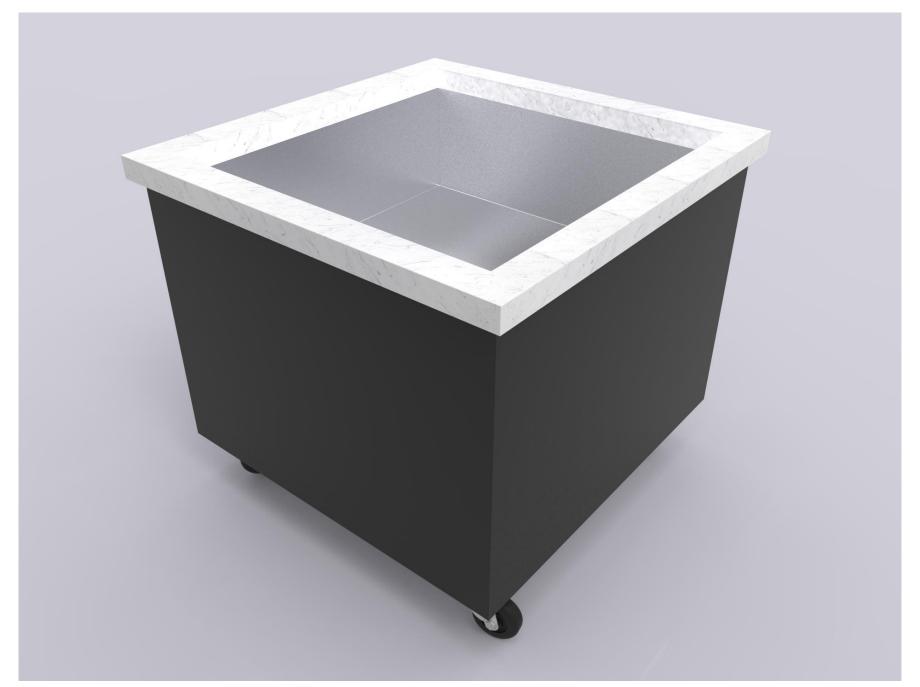

Example H - Specialty Fixtures: Iced Beverage Tub, w/Solid Surface Top Trim & 2" Drop Edge

Example H - Specialty Fixtures: Iced Beverage Tub, w/Solid Surface Top Trim & 2" Drop Edge

Example H - Specialty Fixtures: Iced Beverage Tub, w/Solid Surface Top Trim & 2" Drop Edge

Example H - Specialty Fixtures: Iced Beverage Tub, w/Solid Surface Top Trim & 2" Drop Edge

Example H - Specialty Fixture: Stand Alone Trash Receptacle w/Tray Storage

Example H - Specialty Fixture: Stand Alone Trash Receptacle w/Tray Storage