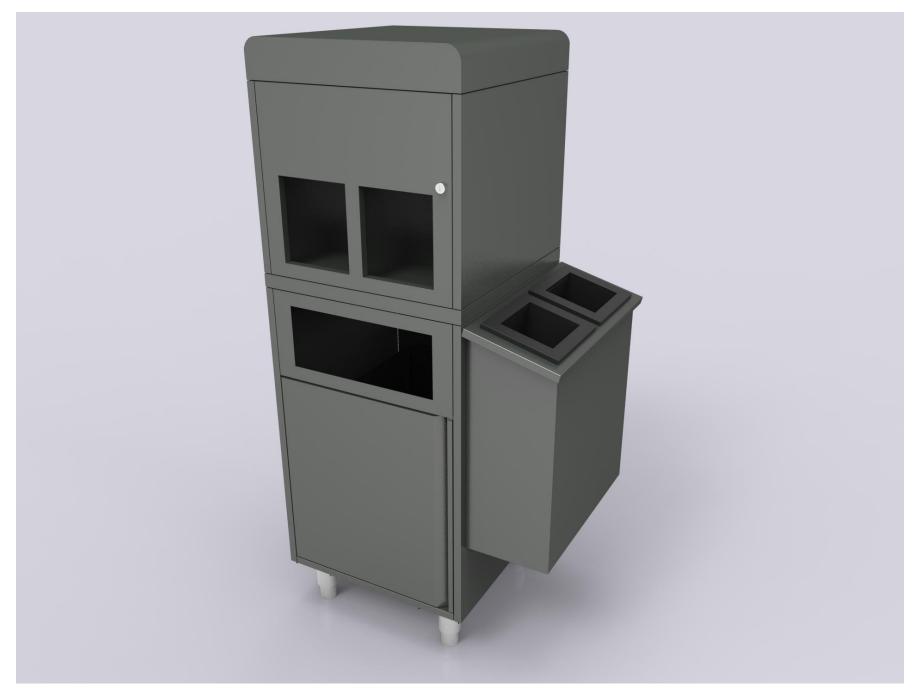

Example H - Specialty Fixtures: Iced Beverage Tub, w/Solid Surface Top Trim & 2" Drop Edge

Example H - Specialty Fixture: Stand Alone Trash Receptacle w/Tray Storage

Example H - Specialty Fixture: Stand Alone Trash Receptacle w/Tray Storage