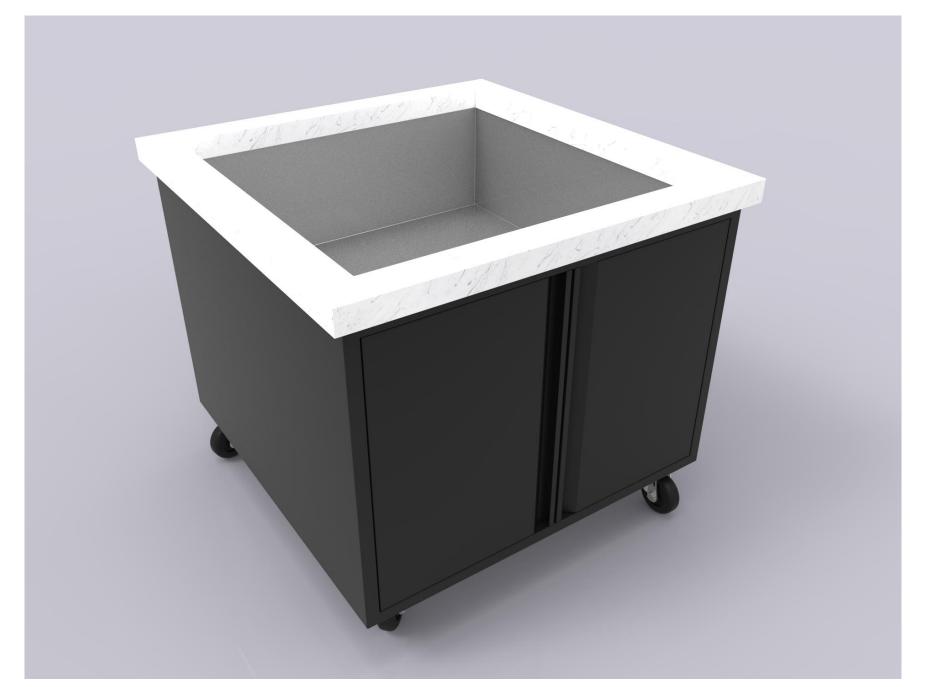

Example H - Specialty Fixtures: Iced Beverage Tub, w/Solid Surface Top Trim & 2" Drop Edge

Example H - Specialty Fixtures: Iced Beverage Tub, w/Solid Surface Top Trim & 2" Drop Edge

Example H - Specialty Fixtures: Iced Beverage Tub, w/Solid Surface Top Trim & 2" Drop Edge