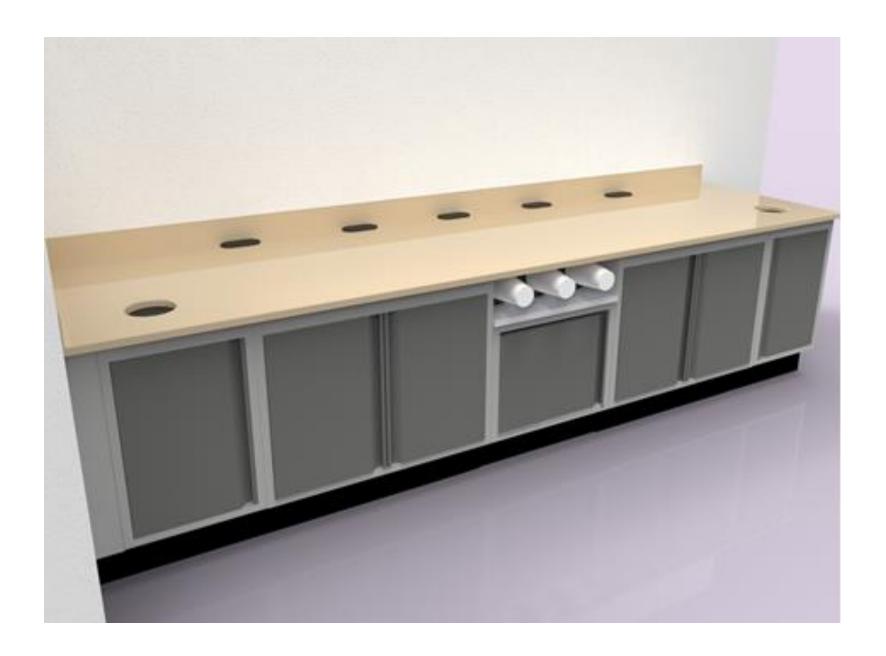

Example B - PKD Beverage Cabinets w/Trash Units, Cups, Condiment Tray & Hand Sink Drop-in

Example B - PKD Beverage Cabinets w/Trash Units, Cups, Condiment Tray & Hand Sink Drop-in

Example B - PKD Beverage Cabinets w/Cup Dispensers, Cup Towers, Condiment Trays and Trash Units

Example B - PKD Beverage Cabinets w/Cup Dispensers, Cup Towers, Condiment Trays and Trash Units

Example B - PKD Beverage Cabinets w/Cup Dispensers and Trash Chutes

Example B - PKD Beverage Cabinets w/Cup Dispensers and Trash Chutes