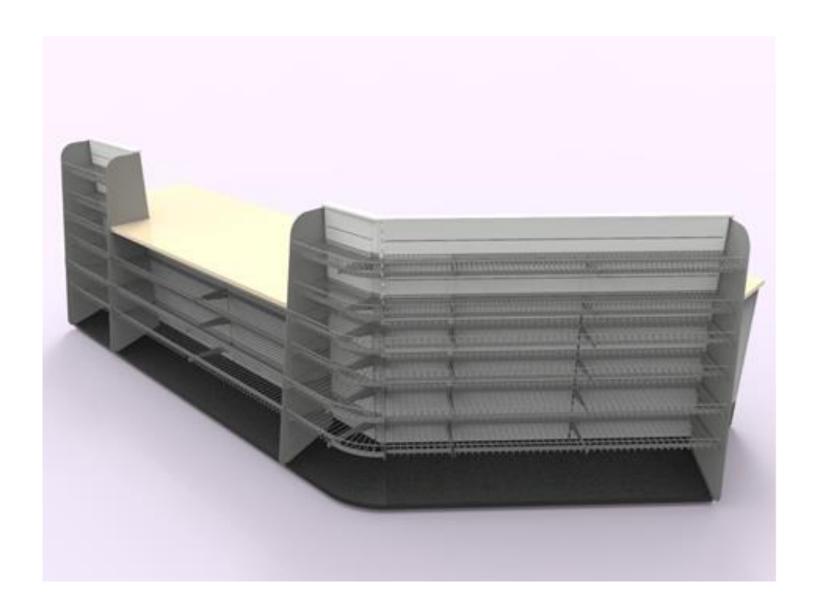

Example G - 4-Way, Gondola and Other Specialty Merchandisers

Example G - 4-Way, Gondola and Other Specialty Merchandisers

Example G - 4-Way, Gondola and Other Specialty Merchandisers

Example G - 4-Way, Gondola and Other Specialty Merchandisers

Example G - 4-Way, Gondola and Other Specialty Merchandisers

Example H - Specialty Fixtures: Eating Bar

Example H - Specialty Fixtures: Fuel Valet

Example H - Specialty Fixtures: Fuel Valet

Example H - Specialty Fixtures: Fuel Valet