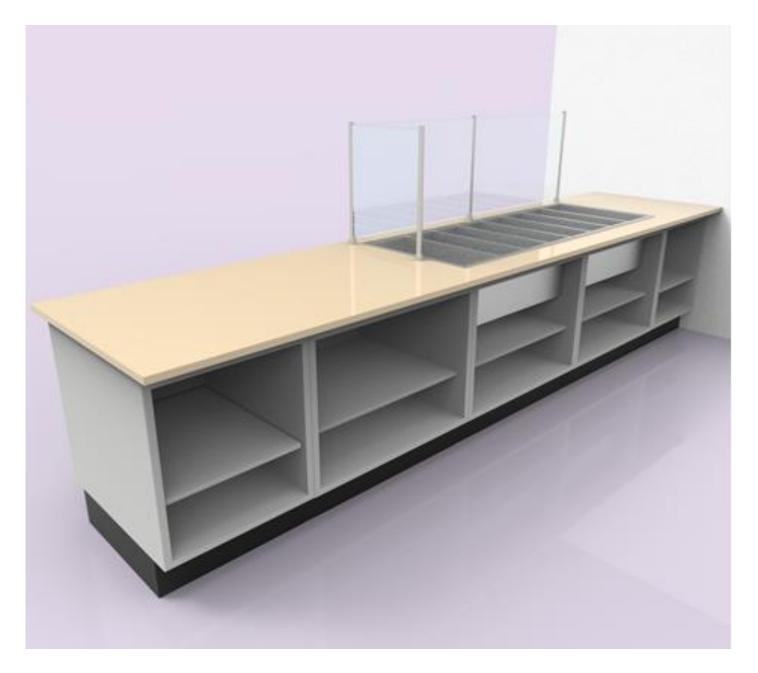

Example B - PKD Beverage Cabinets w/Cup Dispensers

Example B - PKD Beverage Cabinets w/Cup Dispensers

Example C - QSR Cabinet w/8 Bin Drop-in and Sneeze Guard

Example C - QSR Cabinet w/8 Bin Drop-in and Sneeze Guard