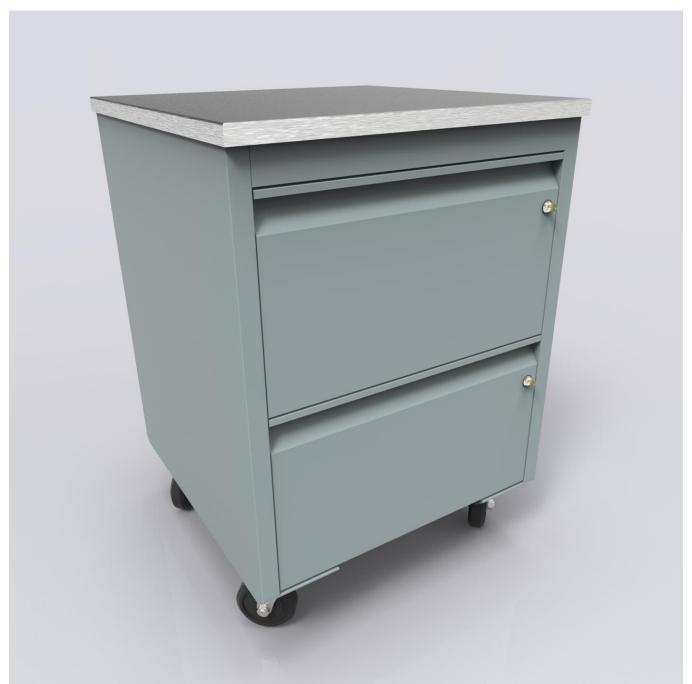

Example A - PKD Prep Cabinets 18" and 24", on Casters w/Double & Single Lockable Drawers

Example A - PKD Prep Cabinets 18" and 24", on Casters w/Double & Single Lockable Drawers

Example A - PKD Prep Cabinets 18" and 24", on Casters w/Double & Single Lockable Drawers