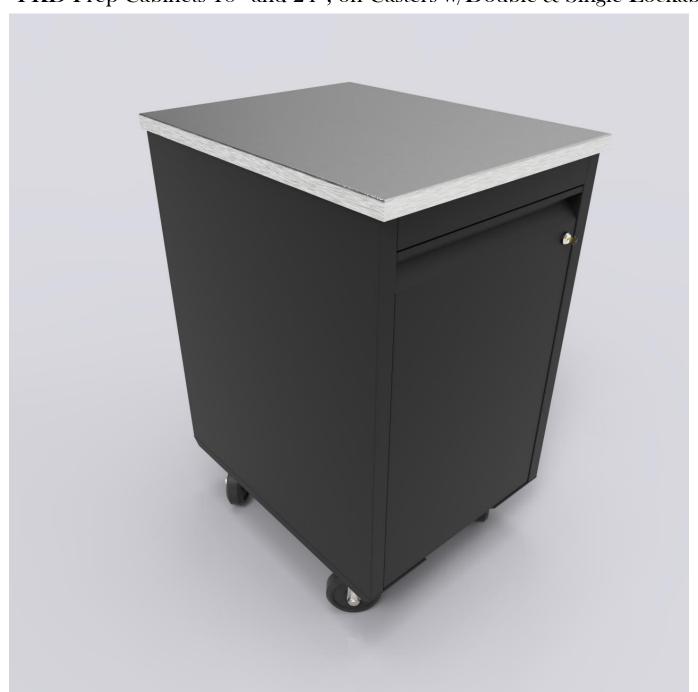

Example A - PKD Prep Cabinets 18" and 24", on Casters w/Double & Single Lockable Drawers

Example A - PKD Prep Cabinets 18" and 24", on Casters w/Double & Single Lockable Drawers

Example A - PKD Prep Cabinets 18" and 24", on Casters w/Double & Single Lockable Drawers