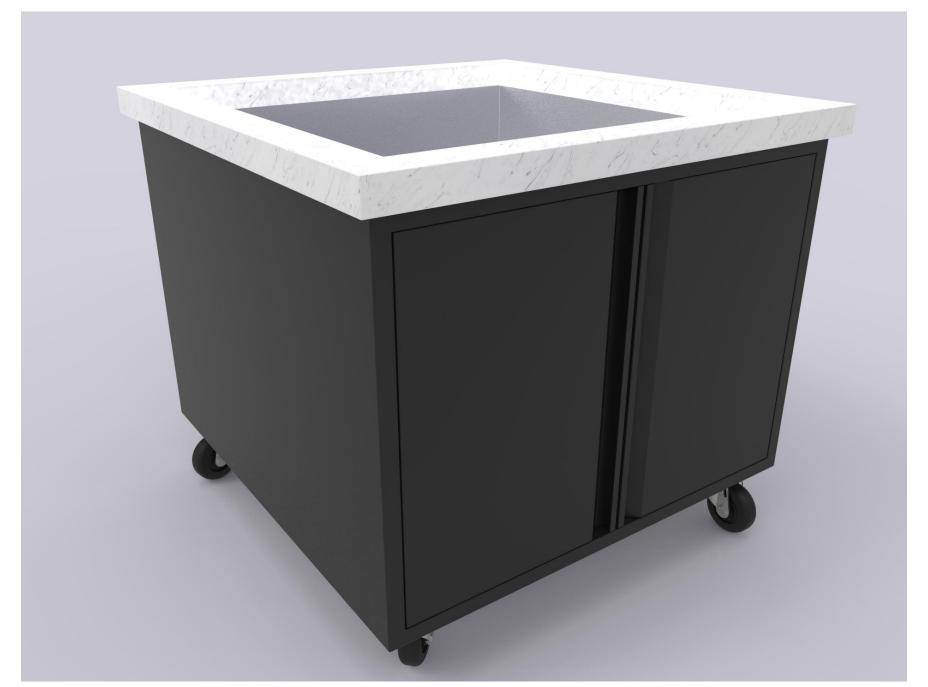

Example H - Specialty Fixtures: Iced Beverage Tub, w/Solid Surface Top Trim & 2" Drop Edge

Example H - Specialty Fixtures: Iced Beverage Tub, w/Solid Surface Top Trim & 2" Drop Edge

Example H - Specialty Fixtures: Iced Beverage Tub, w/Solid Surface Top Trim & 2" Drop Edge