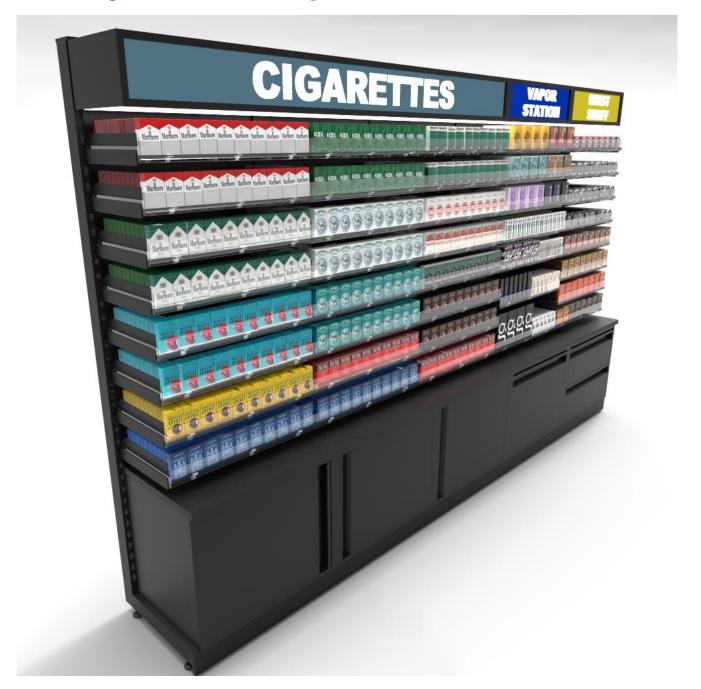

Example F - Standard Height Tobacco Fixture w/Cabinets

## Example F - Standard Height Tobacco Fixture w/Cabinets

Example F - Standard Height Tobacco Fixture w/Cabinets

Example F - Standard Height Tobacco Fixture w/Cabinets

Example F - Customized Double Sided Standard Height Tobacco Fixture w/Cabinets