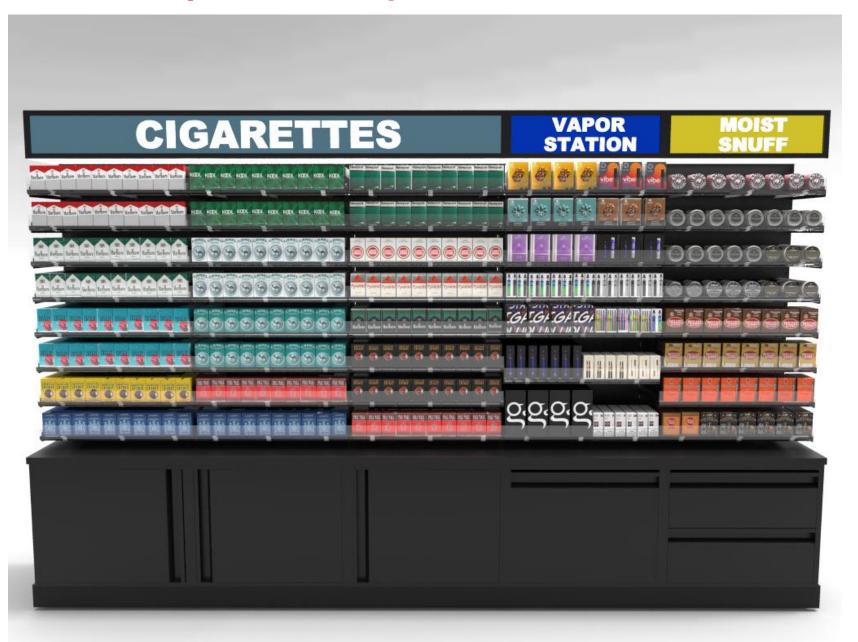

Example F - Standard Height Tobacco Fixture w/Cabinets

## Example F - Standard Height Tobacco Fixture w/Cabinets

Example F - Standard Height Tobacco Fixture w/Cabinets

Example F - Standard Height Tobacco Fixture w/Cabinets

Example F - Customized Double Sided Standard Height Tobacco Fixture w/Cabinets