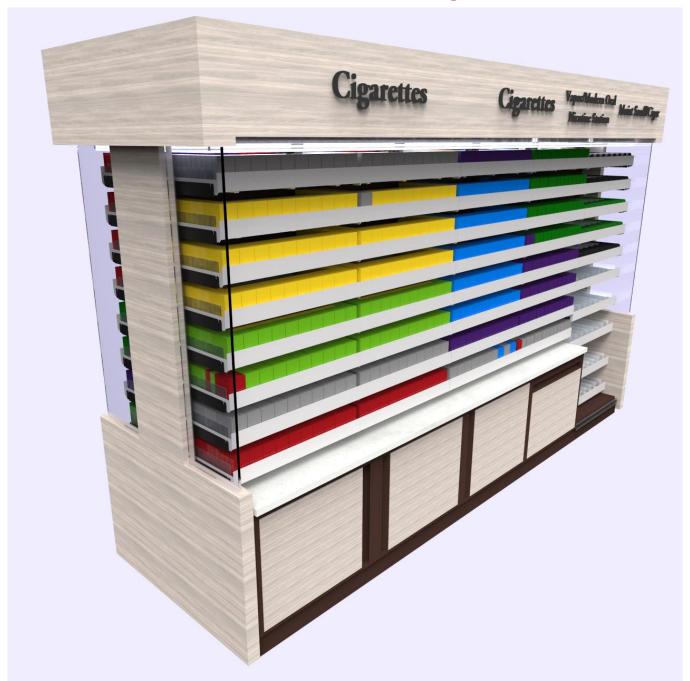

Example F - Standard Height Tobacco Fixture w/Cabinets

## Example F - Standard Height Tobacco Fixture w/Cabinets

Example F - Standard Height Tobacco Fixture w/Cabinets

Example F - Standard Height Tobacco Fixture w/Cabinets

Example F - Customized Double Sided Standard Height Tobacco Fixture w/Cabinets