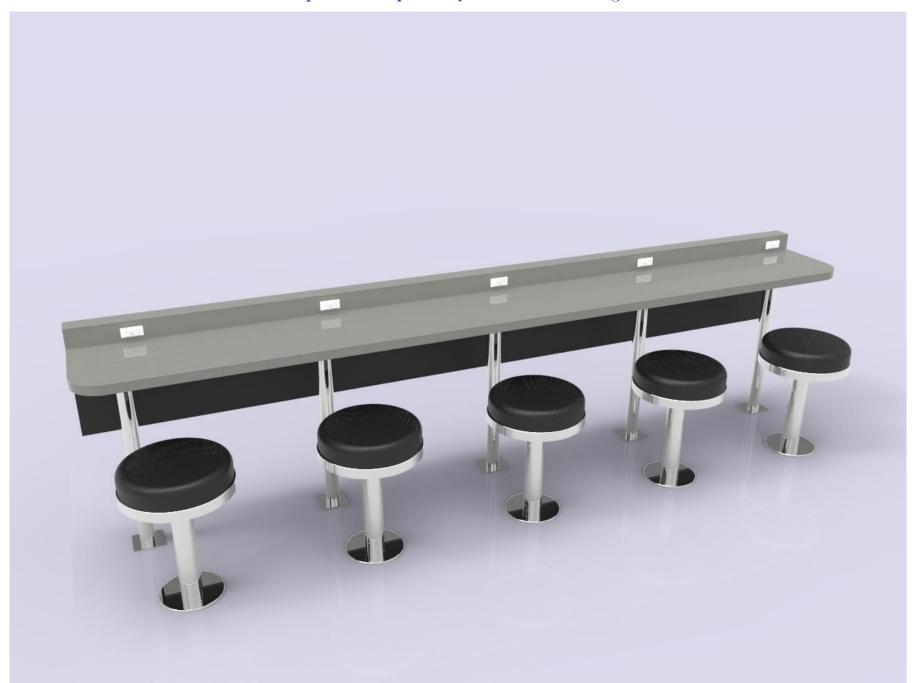

Example G - 4-Way, Gondola and Other Specialty Merchandisers

Example H - Specialty Fixtures: Eating Bar

Example H - Specialty Fixtures: Fuel Valet

Example H - Specialty Fixtures: Fuel Valet

Example H - Specialty Fixtures: Fuel Valet