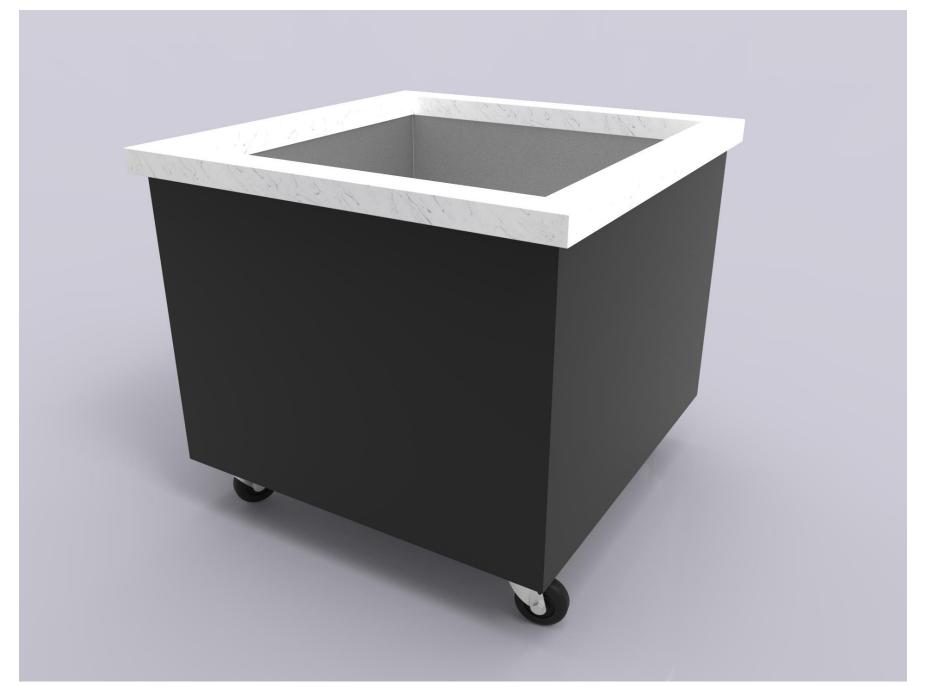

Example H - Specialty Fixtures: Iced Beverage Tub, w/Solid Surface Top Trim & 2" Drop Edge

Example H - Specialty Fixtures: Iced Beverage Tub, w/Solid Surface Top Trim & 2" Drop Edge

Example H - Specialty Fixtures: Iced Beverage Tub, w/Solid Surface Top Trim & 2" Drop Edge