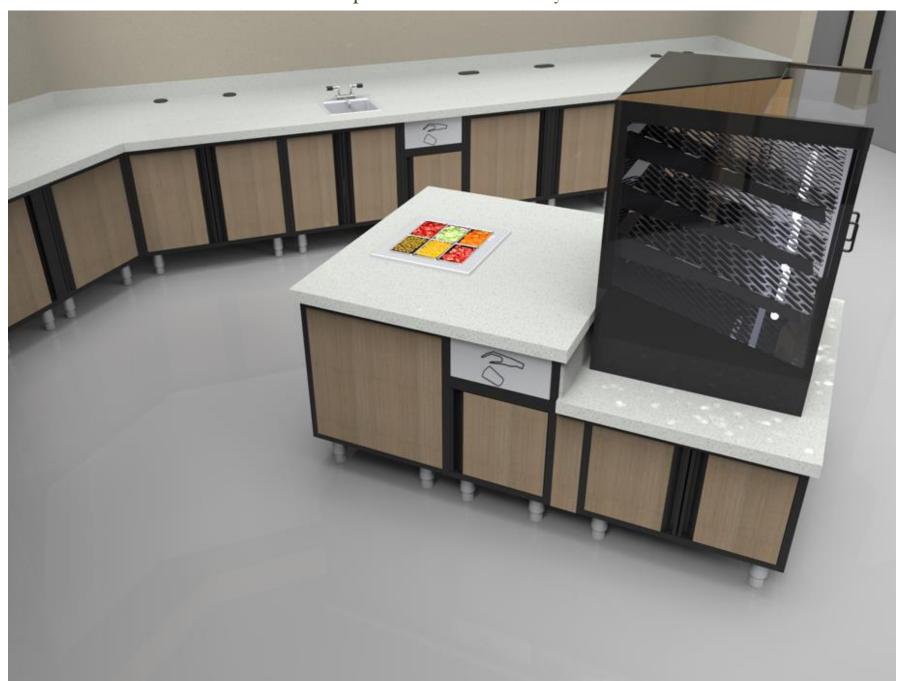

## 3D RENDERING EXAMPLES OF PRODUCT

Example A - PKD Prep Cabinets w/Sink

Example A - PKD Prep Cabinets w/Sink

Example A - PKD Prep Cabinets w/Sink

Example A - PKD Prep Cabinets w/Microwave and Trash Units

Example A - PKD Prep Cabinets w/Microwave and Trash Units

Example A - PKD Prep Cabinets w/Microwave and Trash Units

Example A - PKD Prep Cabinets w/Microwave and Trash Units

Example A - PKD Prep Cabinets w/Trash Units