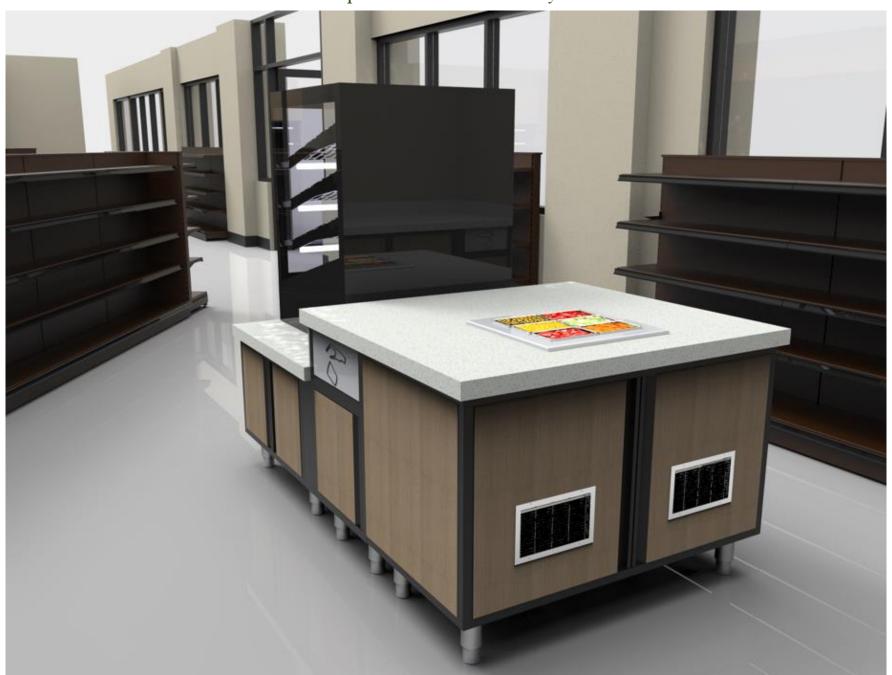

Example A - PKD Prep Cabinets w/Trash Units

Example A - PKD Prep Cabinets w/Microwave and Condiment Trays

Example A - PKD Prep Cabinets w/Microwave and Condiment Trays

Example A - PKD Prep Cabinets w/Microwave and Condiment Trays

Example A - Double Sided/Divided PKD Prep Cabinets w/Trash Units

Example A - Double Sided/Divided PKD Prep Cabinets w/Trash Units

Example A - PKD Prep Cabinets

Example A - PKD Prep Cabinets

Example A - PKD Prep Cabinets 18" and 24", on Casters w/Double & Single Lockable Drawers