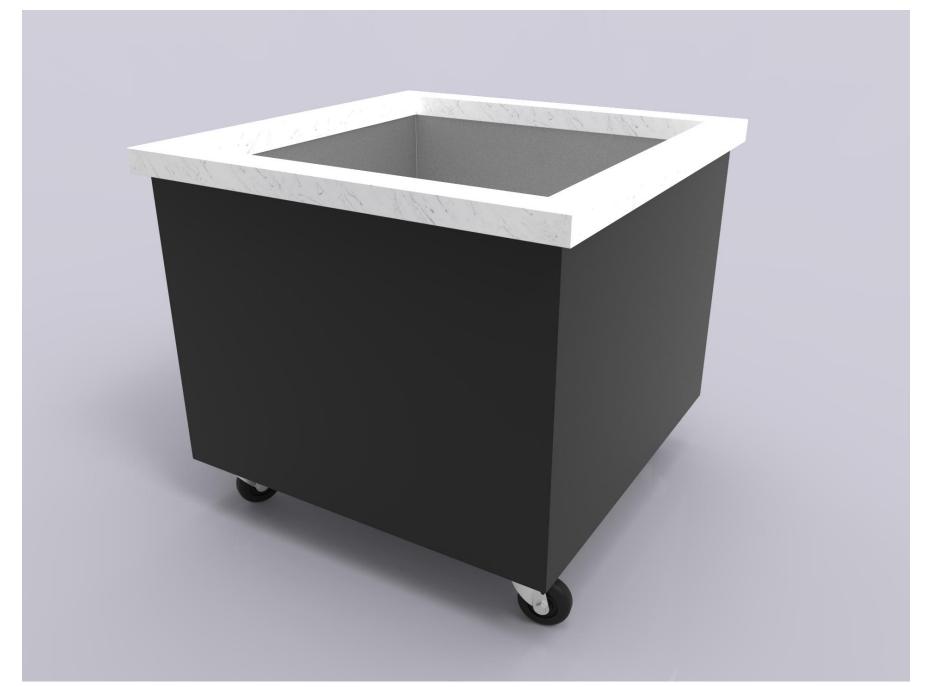

Example I - Specialty Fixtures: Fuel Valet

Example I - Specialty Fixtures: Fuel Valet

Example I - Specialty Fixtures: Fuel Valet (Customized)

Example I - Specialty Fixtures: Fuel Valet (Customized)

Example I - Specialty Fixtures: Iced Beverage Tub, w/Solid Surface Top Trim & 2" Drop Edge

Example I - Specialty Fixtures: Iced Beverage Tub, w/Solid Surface Top Trim & 2" Drop Edge

Example I - Specialty Fixtures: Iced Beverage Tub, w/Solid Surface Top Trim & 2" Drop Edge

Example I - Specialty Fixtures: Iced Beverage Tub, w/Solid Surface Top Trim & 2" Drop Edge