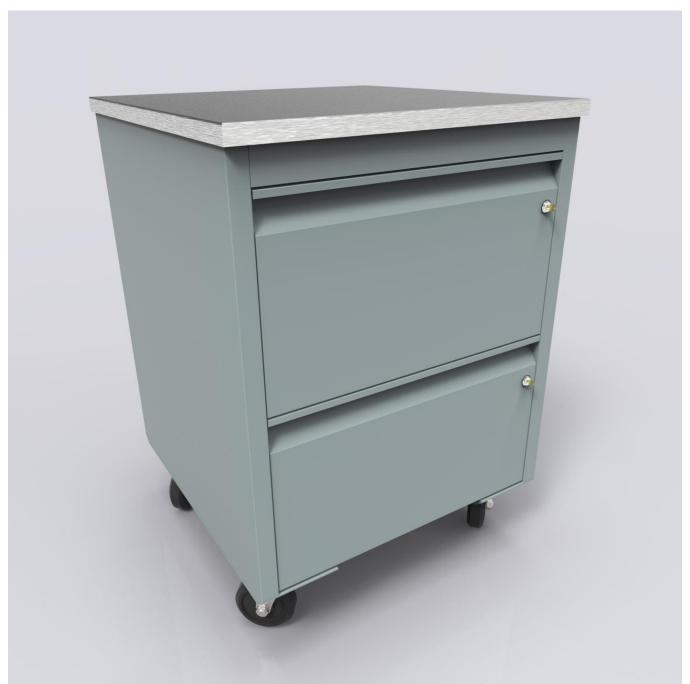

Example A - PKD Prep Cabinets 18" and 24", on Casters w/Double & Single Lockable Drawers

Example A - PKD Prep Cabinets 18" and 24", on Casters w/Double & Single Lockable Drawers

Example A - PKD Prep Cabinets 18" and 24", on Casters w/Double & Single Lockable Drawers