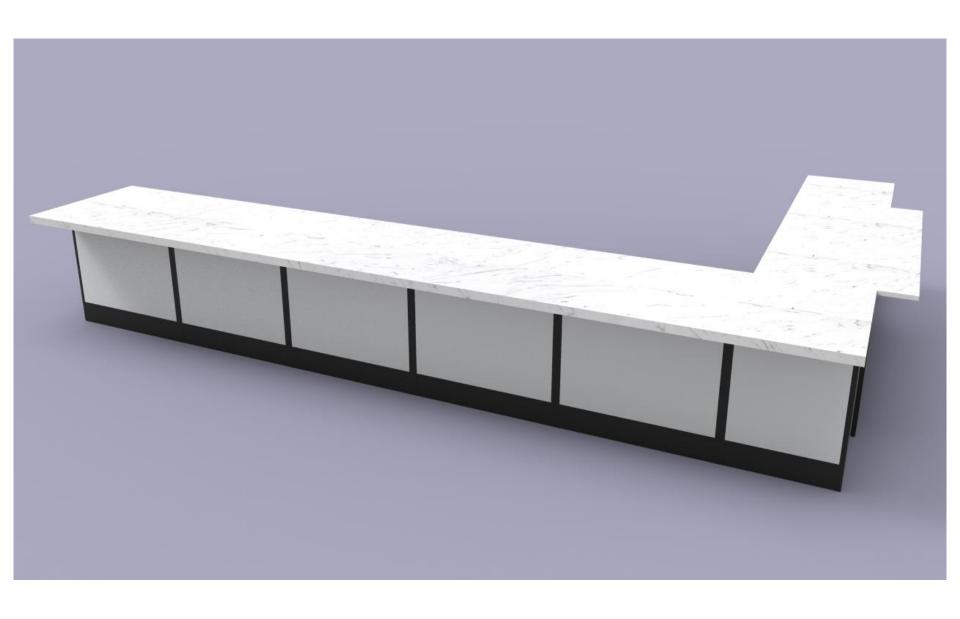

Example D - Shop-Flex Sales Counter w/Front Shelving, Lotto Drop-In's and Cigarette Trays

Example D - Shop-Flex Sales Counter w/Front Shelving, Lotto Drop-In's and Cigarette Trays

Example D - Shop-Flex Sales Counter w/Front Shelving

Example D - Shop-Flex Sales Counter w/Front Shelving

Example D - Shop-Flex Sales Counter w/Front Shelving

Example D - Shop-Flex Sales Counter w/Front Shelving

Example D - Shop-Flex Sales Counter w/Multi Dimensional Levels and Floating Fronts