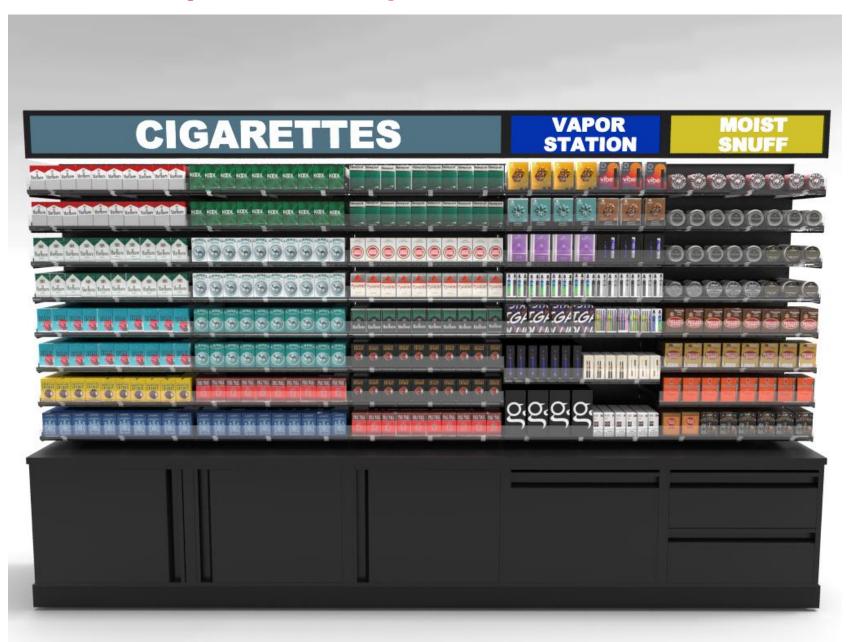

## Example F - Standard Height Tobacco Fixture w/Cabinets

Example F - Standard Height Tobacco Fixture w/Cabinets

Example F - Standard Height Tobacco Fixture w/Cabinets

Example F - Customized Double Sided Standard Height Tobacco Fixture w/Cabinets