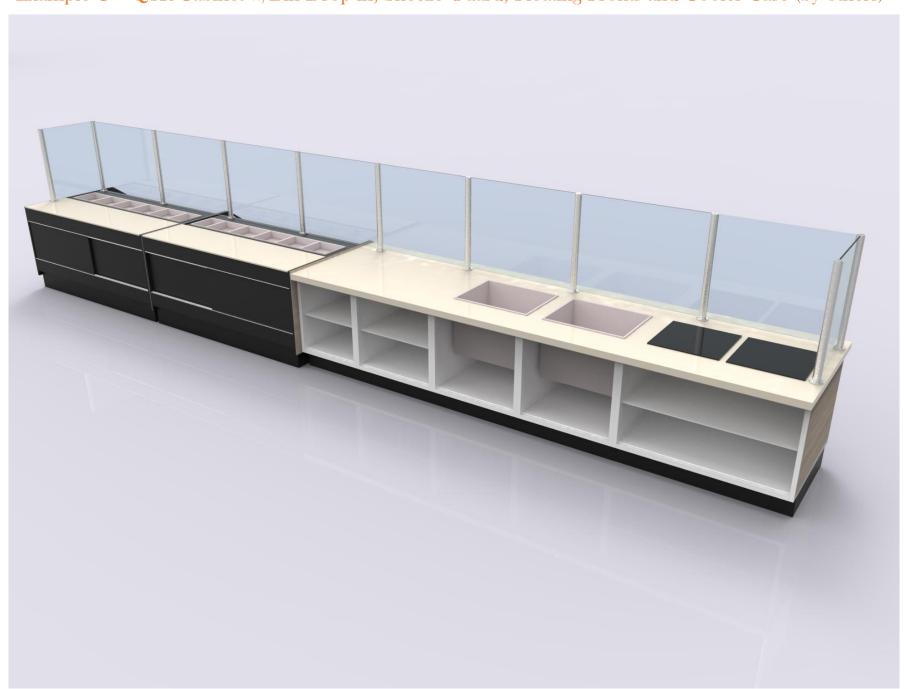

Example C - QSR Cabinet w/Bin Drop-in, Sneeze Guard, Floating Fronts and Cooler Case (by others)

Example C - QSR Cabinet w/Bin Drop-in, Sneeze Guard, Floating Fronts and Cooler Case (by others)

Example C - QSR Cabinet w/Bin Drop-in, Sneeze Guard, Floating Fronts and Cooler Case (by others)

Example C - QSR Cabinet w/8 Bin Drop-in and Sneeze Guard

Example C - QSR Cabinet w/8 Bin Drop-in and Sneeze Guard

Example D - PKD Self Checkout Counter w/Double Baggers

Example D - PKD Self Checkout Counter w/Double Baggers