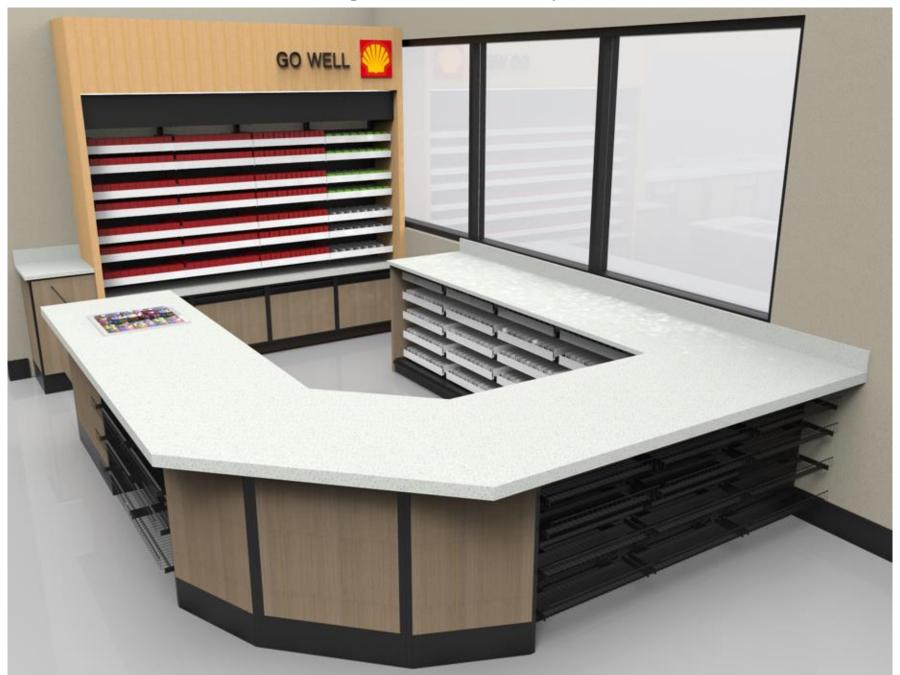

## Example F - Standard Height Tobacco Fixture w/Cabinets

Example F - Standard Height Tobacco Fixture w/Cabinets

Example F - Standard Height Tobacco Fixture w/Cabinets

Example F - Customized Double Sided Standard Height Tobacco Fixture w/Cabinets