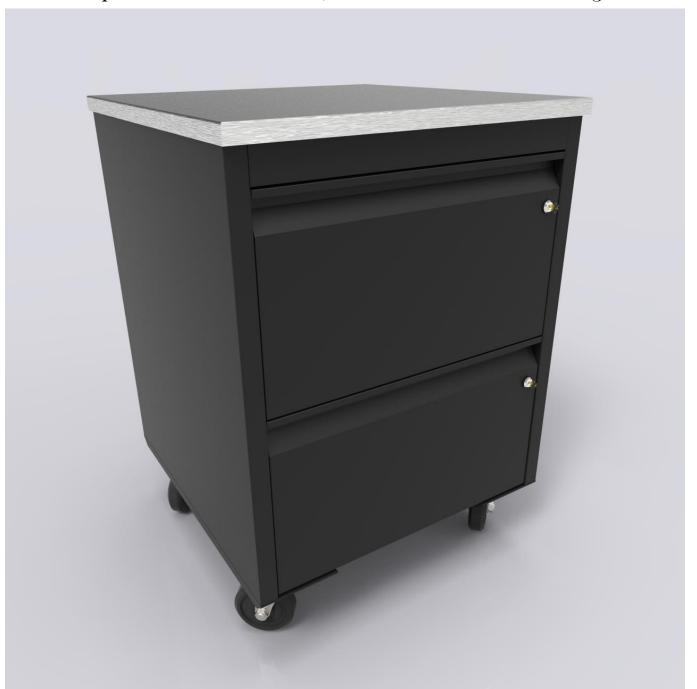

Example A - Double Sided/Divided PKD Prep Cabinets w/Trash Units

Example A - Double Sided/Divided PKD Prep Cabinets w/Trash Units

Example A - PKD Prep Cabinets

Example A - PKD Prep Cabinets

Example A - PKD Prep Cabinets 18" and 24", on Casters w/Double & Single Lockable Drawers

Example A - PKD Prep Cabinets 18" and 24", on Casters w/Double & Single Lockable Drawers

Example A - PKD Prep Cabinets 18" and 24", on Casters w/Double & Single Lockable Drawers

Example A - PKD Prep Cabinets 18" and 24", on Casters w/Double & Single Lockable Drawers