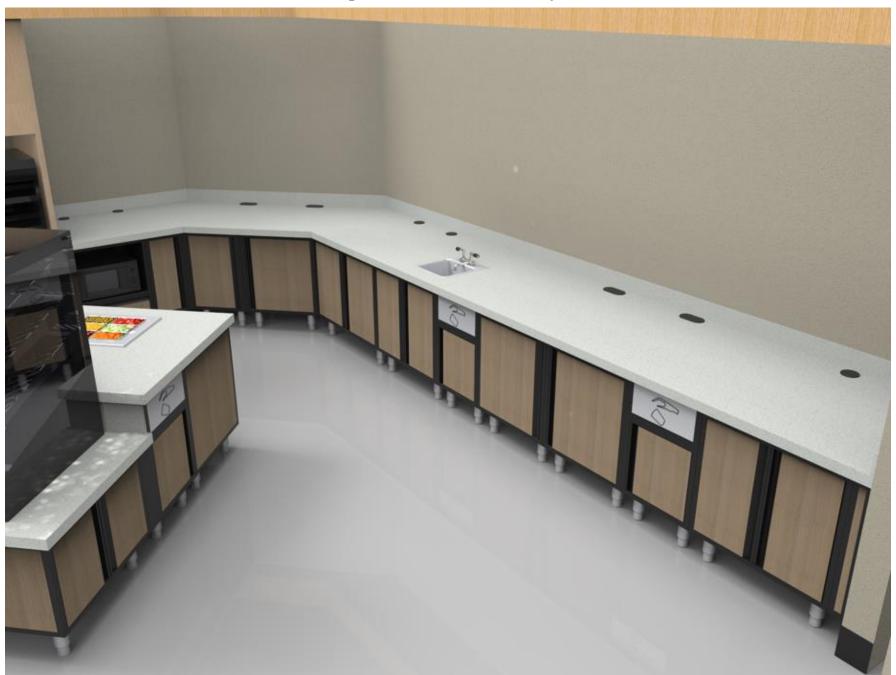

## 3D RENDERING EXAMPLES OF PRODUCT

Example A - PKD Prep Cabinets w/Sink

Example A - PKD Prep Cabinets w/Sink

Example A - PKD Prep Cabinets w/Sink

Example A - PKD Prep Cabinets w/Microwave and Trash Units

Example A - PKD Prep Cabinets w/Microwave and Trash Units

Example A - PKD Prep Cabinets w/Microwave and Trash Units

Example A - PKD Prep Cabinets w/Microwave and Trash Units

Example A - PKD Prep Cabinets w/Trash Units

Example A - PKD Prep Cabinets w/Trash Units

Example A - PKD Prep Cabinets w/Microwave and Condiment Trays

Example A - PKD Prep Cabinets w/Microwave and Condiment Trays

Example A - PKD Prep Cabinets w/Microwave and Condiment Trays