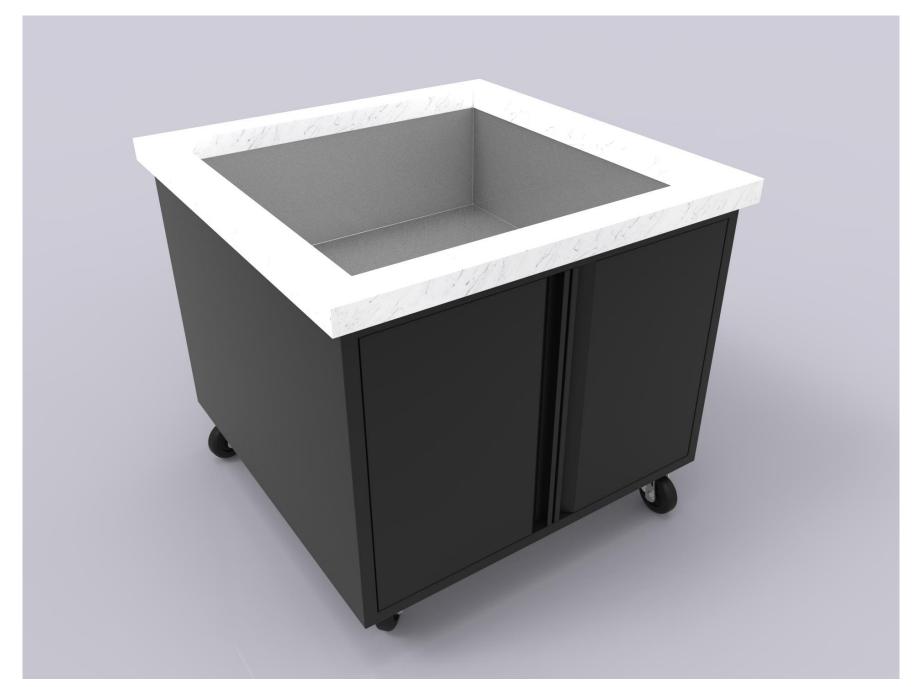

Example I - Specialty Fixtures: Fuel Valet

Example I - Specialty Fixtures: Fuel Valet

Example I - Specialty Fixtures: Fuel Valet (Customized)

Example I - Specialty Fixtures: Fuel Valet (Customized)

Example I - Specialty Fixtures: Iced Beverage Tub, w/Solid Surface Top Trim & 2" Drop Edge

Example I - Specialty Fixtures: Iced Beverage Tub, w/Solid Surface Top Trim & 2" Drop Edge

Example I - Specialty Fixtures: Iced Beverage Tub, w/Solid Surface Top Trim & 2" Drop Edge

Example I - Specialty Fixtures: Iced Beverage Tub, w/Solid Surface Top Trim & 2" Drop Edge