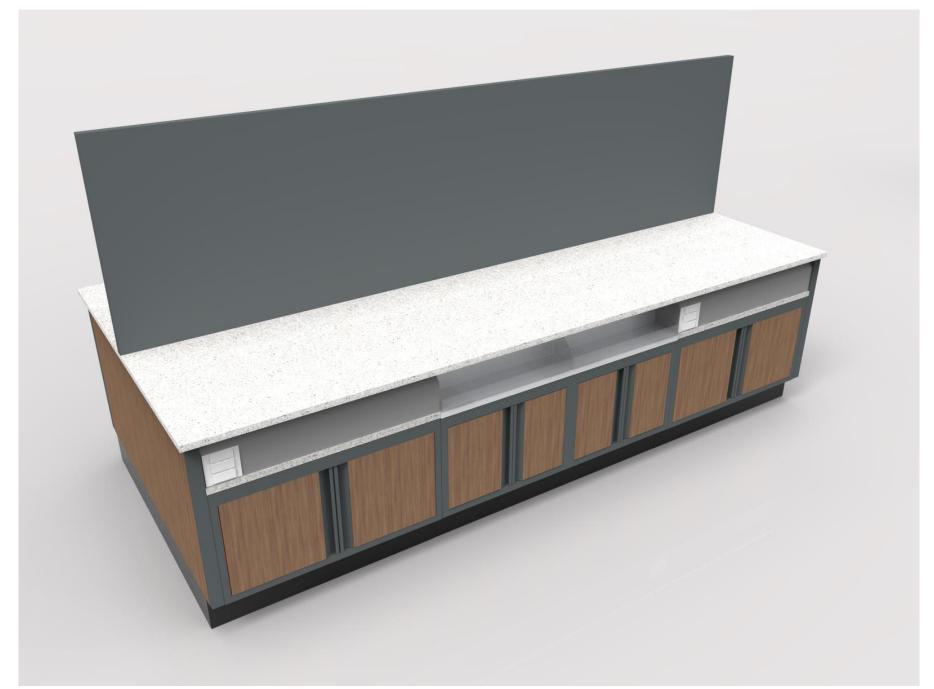

## Example B - PKD Beverage Cabinets w/Cup Dispensers

Example C - QSR Cabinet w/Bin Drop-in, Sneeze Guard, Microwave, Trash and Condiment Displays

Example C - QSR Cabinet w/Bin Drop-in, Sneeze Guard, Microwave, Trash and Condiment Displays

Example C - QSR Cabinet w/Bin Drop-in, Sneeze Guard, Floating Fronts and Cooler Case (by others)

Example C - QSR Cabinet w/Bin Drop-in, Sneeze Guard, Floating Fronts and Cooler Case (by others)

Example C - QSR Cabinet w/Bin Drop-in, Sneeze Guard, Floating Fronts and Cooler Case (by others)