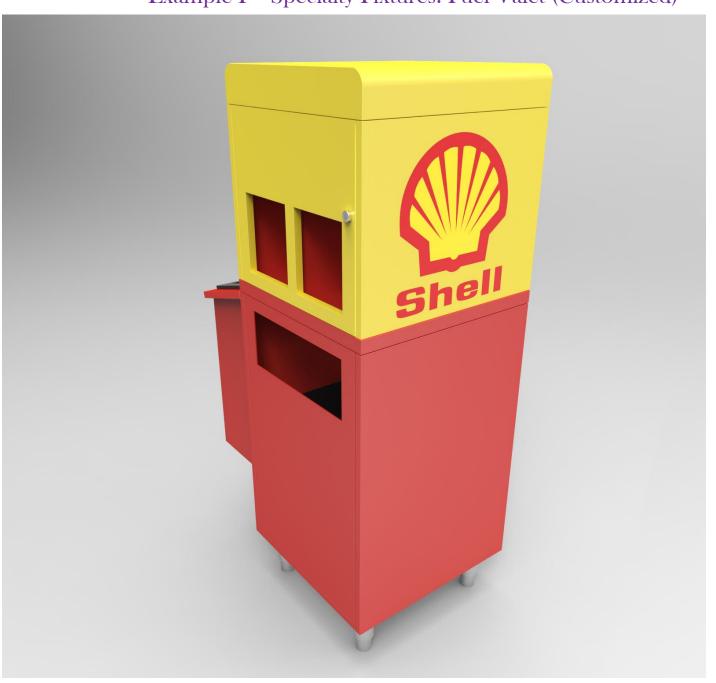

Example I - Specialty Fixtures: Fuel Valet

Example I - Specialty Fixtures: Fuel Valet

Example I - Specialty Fixtures: Fuel Valet (Customized)

Example I - Specialty Fixtures: Fuel Valet (Customized)

Example I - Specialty Fixtures: Iced Beverage Tub, w/Solid Surface Top Trim & 2" Drop Edge