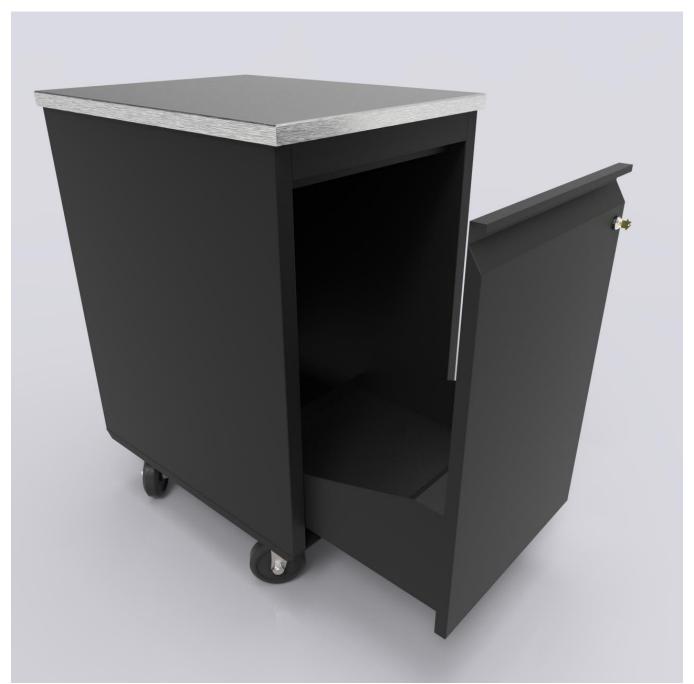

Example A - Double Sided/Divided PKD Prep Cabinets w/Trash Units

Example A - Double Sided/Divided PKD Prep Cabinets w/Trash Units

Example A - PKD Prep Cabinets

Example A - PKD Prep Cabinets

Example A - PKD Prep Cabinets 18" and 24", on Casters w/Double & Single Lockable Drawers

Example A - PKD Prep Cabinets 18" and 24", on Casters w/Double & Single Lockable Drawers

Example A - PKD Prep Cabinets 18" and 24", on Casters w/Double & Single Lockable Drawers

Example A - PKD Prep Cabinets 18" and 24", on Casters w/Double & Single Lockable Drawers