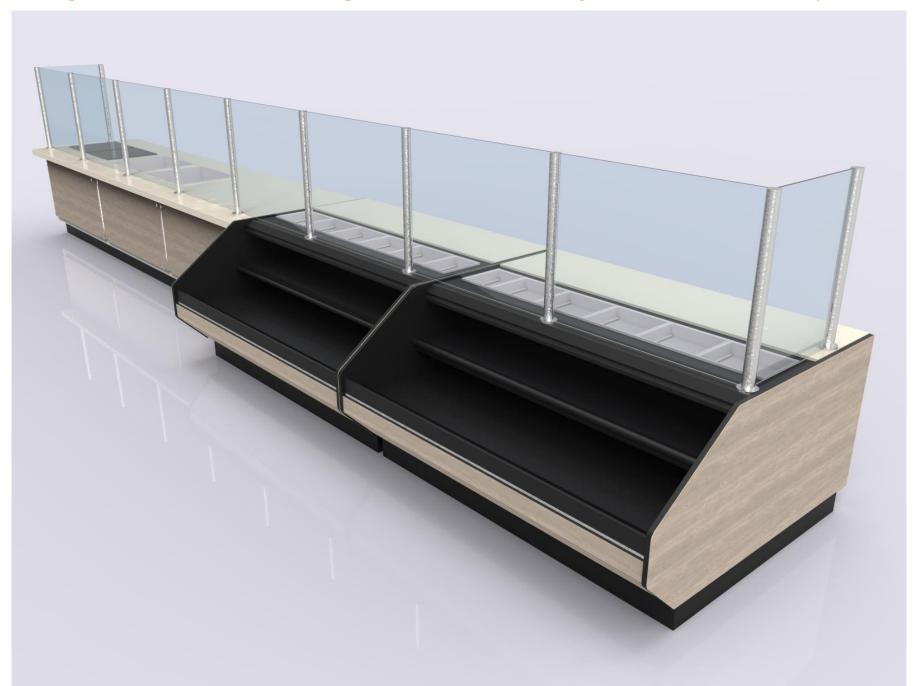

Example C - QSR Cabinet w/Bin Drop-in, Sneeze Guard, Floating Fronts and Cooler Case (by others)

Example C - QSR Cabinet w/Bin Drop-in, Sneeze Guard, Floating Fronts and Cooler Case (by others)

Example C - QSR Cabinet w/Bin Drop-in, Sneeze Guard, Floating Fronts and Cooler Case (by others)