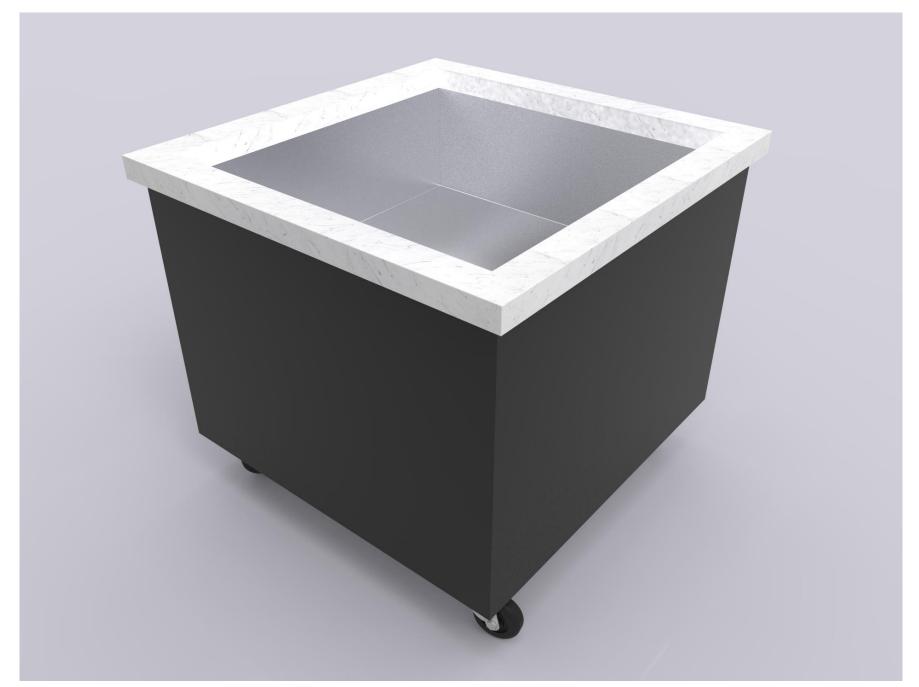

Example I - Specialty Fixtures: Fuel Valet

Example I - Specialty Fixtures: Fuel Valet

Example I - Specialty Fixtures: Fuel Valet (Customized)

Example I - Specialty Fixtures: Fuel Valet (Customized)

Example I - Specialty Fixtures: Iced Beverage Tub, w/Solid Surface Top Trim & 2" Drop Edge

Example I - Specialty Fixtures: Iced Beverage Tub, w/Solid Surface Top Trim & 2" Drop Edge

Example I - Specialty Fixtures: Iced Beverage Tub, w/Solid Surface Top Trim & 2" Drop Edge

Example I - Specialty Fixtures: Iced Beverage Tub, w/Solid Surface Top Trim & 2" Drop Edge