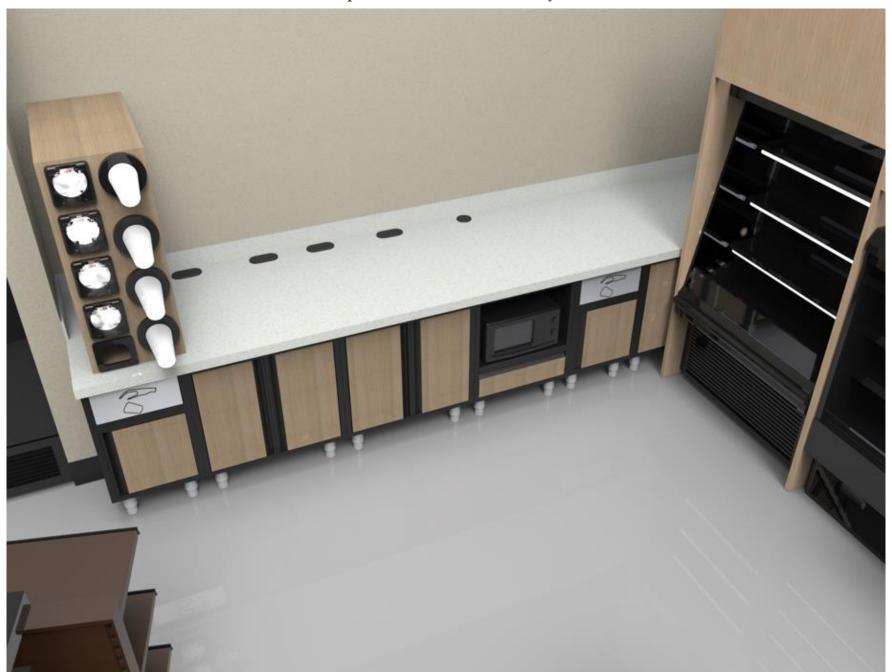

## 3D RENDERING EXAMPLES OF PRODUCT

Example A - PKD Prep Cabinets w/Sink

Example A - PKD Prep Cabinets w/Sink

Example A - PKD Prep Cabinets w/Sink

Example A - PKD Prep Cabinets w/Microwave and Trash Units

Example A - PKD Prep Cabinets w/Microwave and Trash Units

Example A - PKD Prep Cabinets w/Microwave and Trash Units

Example A - PKD Prep Cabinets w/Microwave and Trash Units

Example A - PKD Prep Cabinets w/Trash Units