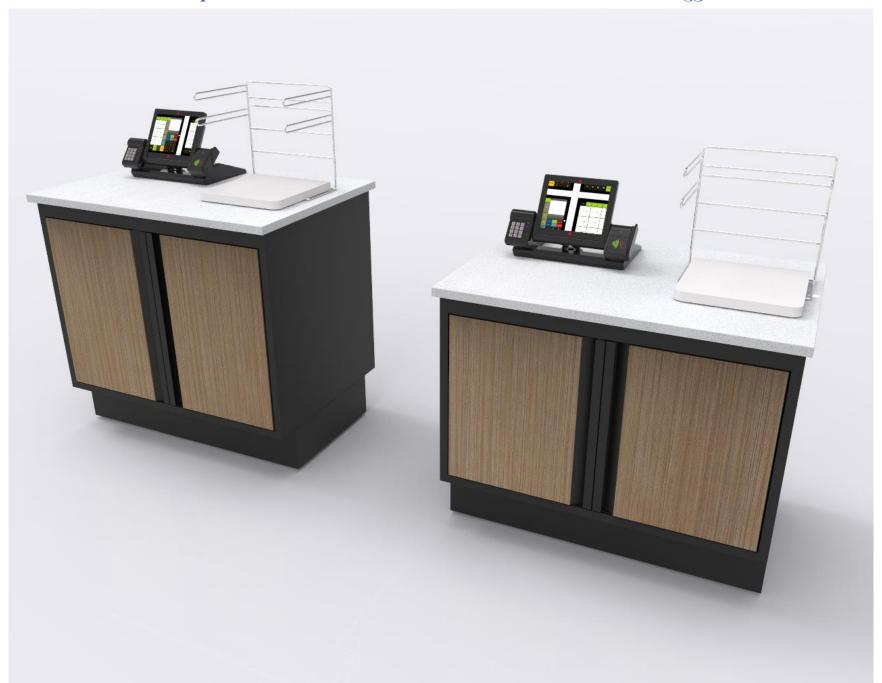

Example D - PKD Self Checkout Counter w/Double Baggers

Example D - PKD Self Checkout Counter w/Double Baggers

Example D - PKD Self Checkout Counter w/Double Baggers

Example D - PKD Self Checkout Counter w/Double Baggers