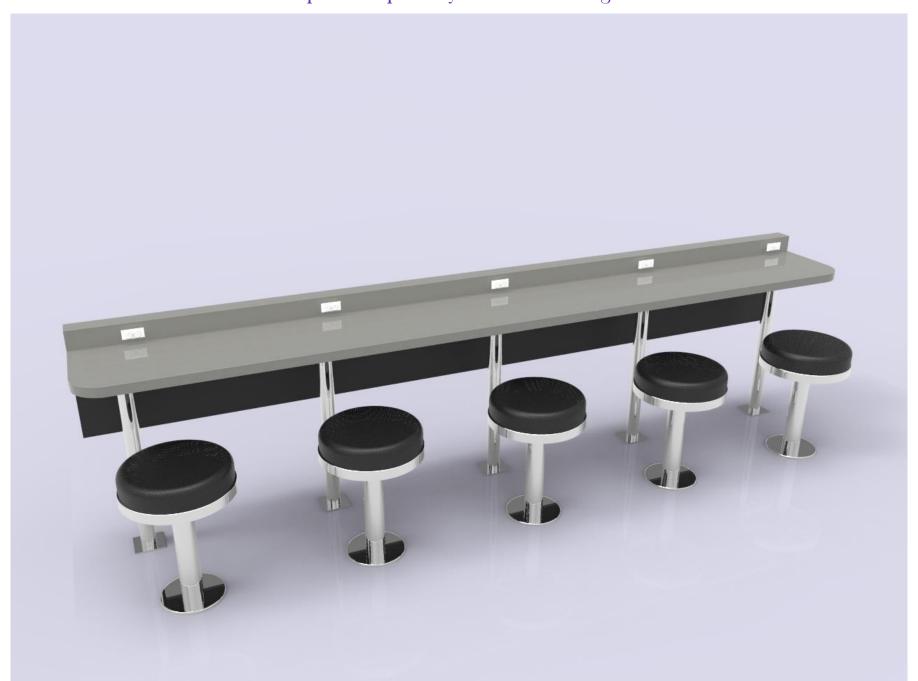

Example H - 4-Way, Gondola and Other Specialty Merchandisers

Example I - Specialty Fixtures: Eating Bar

Example I - Specialty Fixtures: Eating Bar

Example I - Specialty Fixtures: Eating Bar

Example I - Specialty Fixtures: Fuel Valet