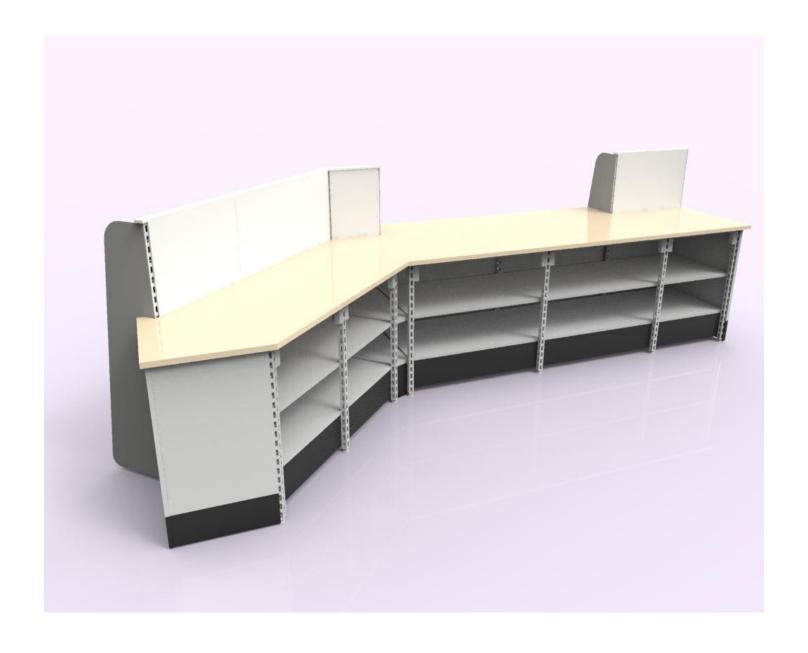

Example D - Shop-Flex Sales Counter w/Front Shelving and Upper Graphic Panel (Front)

Example D - Shop-Flex Sales Counter w/Front Shelving and Upper Graphic Panel (Front)

Example D - Shop-Flex Sales Counter w/Front Shelving and Upper Graphic Panel (Rear)

Example D - Shop-Flex Sales Counter w/Front Shelving and Upper Graphic Panel (Rear)

Example D - Shop-Flex Sales Counter w/ Upper Graphic Panel (Front)

Example D - Shop-Flex Sales Counter w/Front Shelving, Lotto Drop-In's and Cigarette Trays