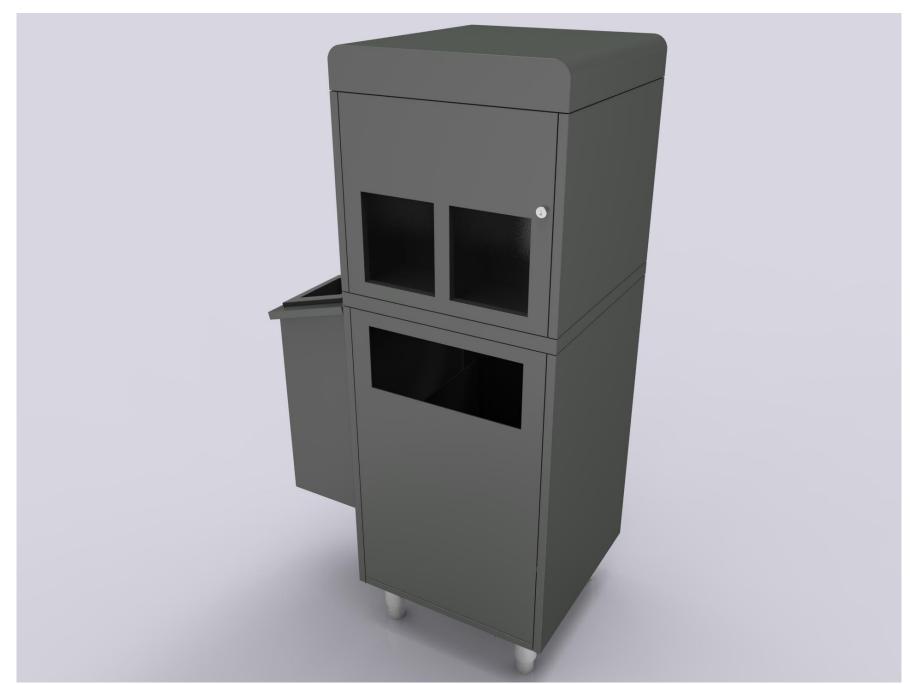

Example H - 4-Way, Gondola and Other Specialty Merchandisers

Example I - Specialty Fixtures: Eating Bar

Example I - Specialty Fixtures: Eating Bar

Example I - Specialty Fixtures: Eating Bar

Example I - Specialty Fixtures: Fuel Valet

Example I - Specialty Fixtures: Fuel Valet

Example I - Specialty Fixtures: Fuel Valet

Example I - Specialty Fixtures: Fuel Valet (Customized)

Example I - Specialty Fixtures: Fuel Valet (Customized)

Example I - Specialty Fixtures: Iced Beverage Tub, w/Solid Surface Top Trim & 2" Drop Edge