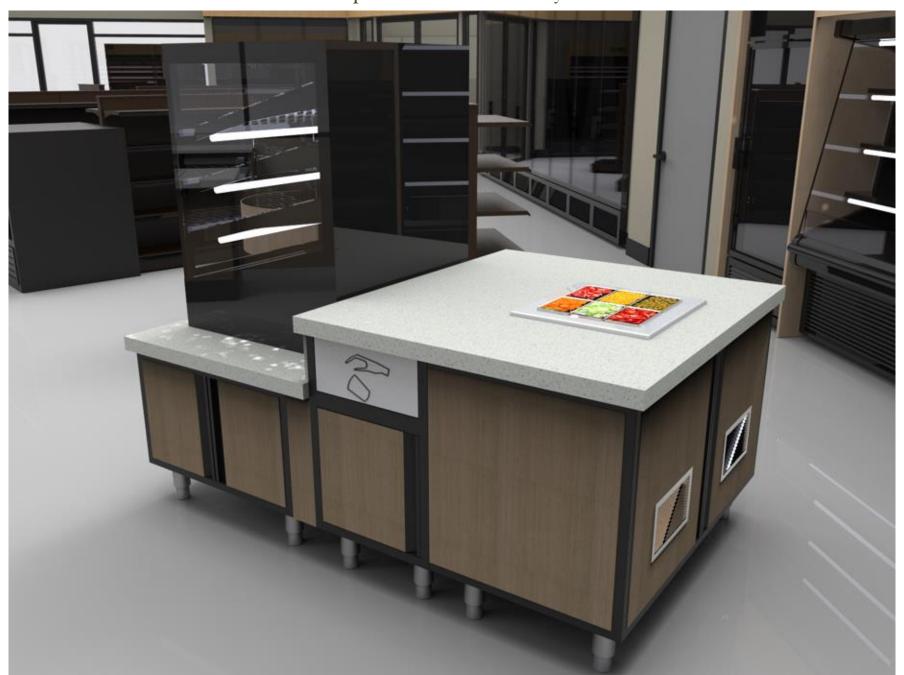

Example A - PKD Prep Cabinets w/Trash Units

Example A - PKD Prep Cabinets w/Microwave and Condiment Trays

Example A - PKD Prep Cabinets w/Microwave and Condiment Trays

Example A - PKD Prep Cabinets w/Microwave and Condiment Trays

Example A - Double Sided/Divided PKD Prep Cabinets w/Trash Units

Example A - Double Sided/Divided PKD Prep Cabinets w/Trash Units

Example A - PKD Prep Cabinets

Example A - PKD Prep Cabinets

Example A - PKD Prep Cabinets 18" and 24", on Casters w/Double & Single Lockable Drawers