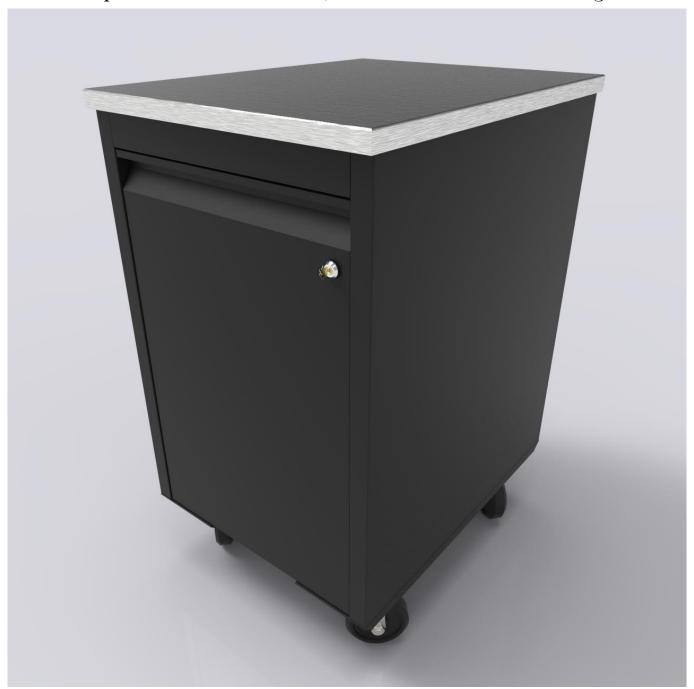

Example A - Double Sided/Divided PKD Prep Cabinets w/Trash Units

Example A - Double Sided/Divided PKD Prep Cabinets w/Trash Units

Example A - PKD Prep Cabinets

Example A - PKD Prep Cabinets

Example A - PKD Prep Cabinets 18" and 24", on Casters w/Double & Single Lockable Drawers

Example A - PKD Prep Cabinets 18" and 24", on Casters w/Double & Single Lockable Drawers

Example A - PKD Prep Cabinets 18" and 24", on Casters w/Double & Single Lockable Drawers

Example A - PKD Prep Cabinets 18" and 24", on Casters w/Double & Single Lockable Drawers