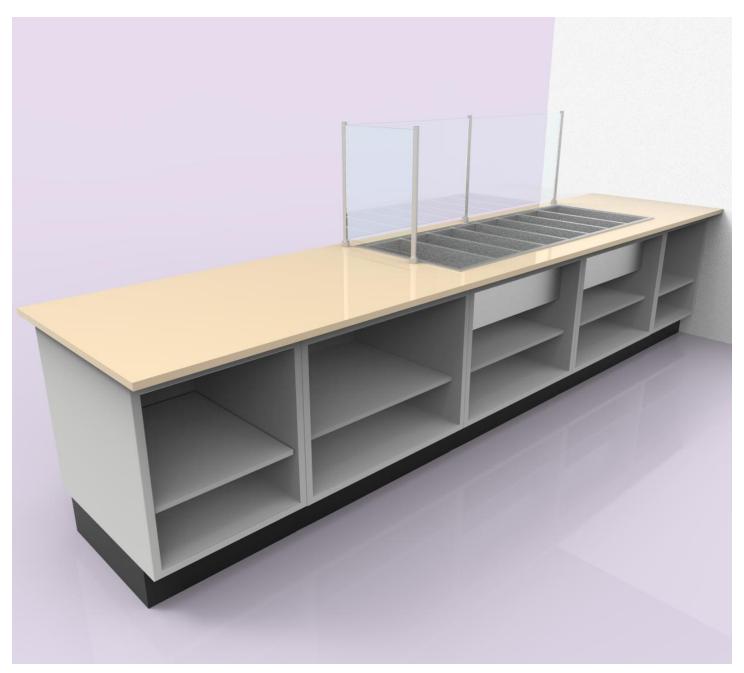

Example I - Specialty Fixtures: Iced Beverage Tub, w/Solid Surface Top Trim & 2" Drop Edge

Example I - Specialty Fixtures: Iced Beverage Tub, w/Solid Surface Top Trim & 2" Drop Edge

Example I - Specialty Fixtures: Iced Beverage Tub, w/Solid Surface Top Trim & 2" Drop Edge