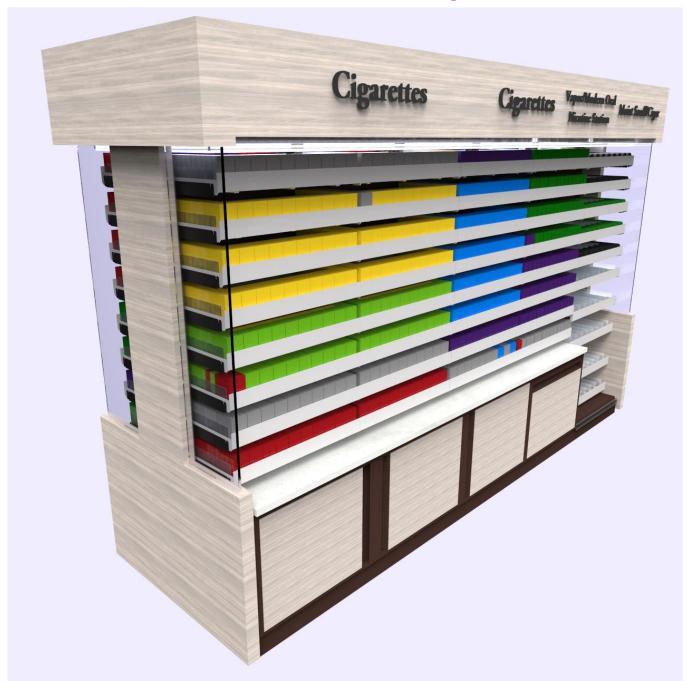

## Example F - Standard Height Tobacco Fixture w/Cabinets

Example F - Standard Height Tobacco Fixture w/Cabinets

Example F - Standard Height Tobacco Fixture w/Cabinets

Example F - Customized Double Sided Standard Height Tobacco Fixture w/Cabinets