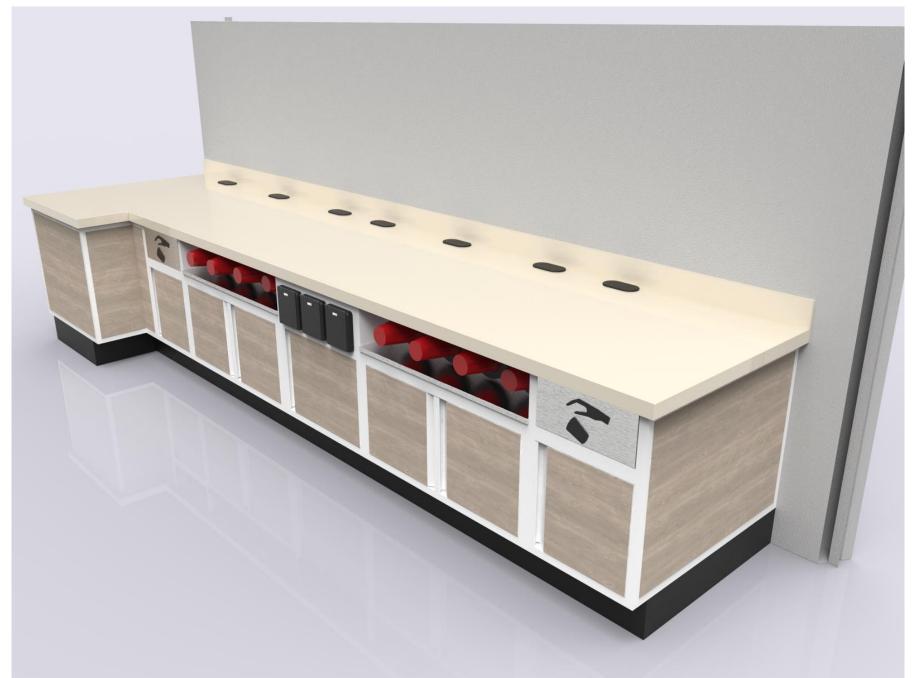

Example B - PKD Beverage Cabinets w/Trash Units, Cups, Sink and Train Trough

Example B - PKD Beverage Cabinets w/Trash Units, Cups, Sink and Train Trough

Example B - PKD Beverage Cabinets w/Trash Units, Cups, and Lid Dispensers