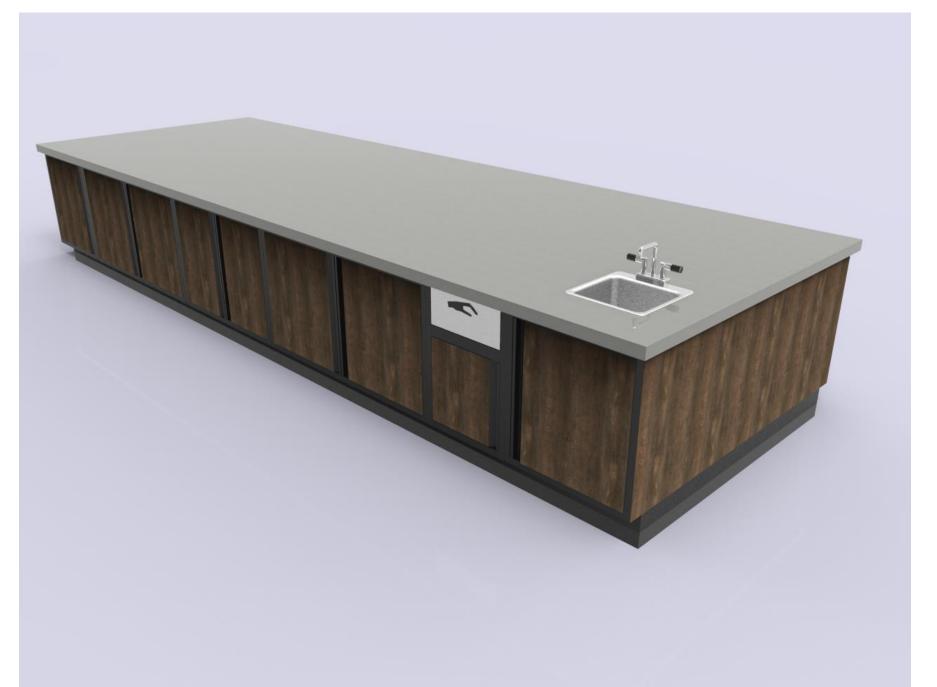

## 3D RENDERING EXAMPLES OF PRODUCT

Example A - PKD Prep Cabinets w/Sink

Example A - PKD Prep Cabinets w/Sink

Example A - PKD Prep Cabinets w/Sink

Example A - PKD Prep Cabinets w/Microwave and Trash Units