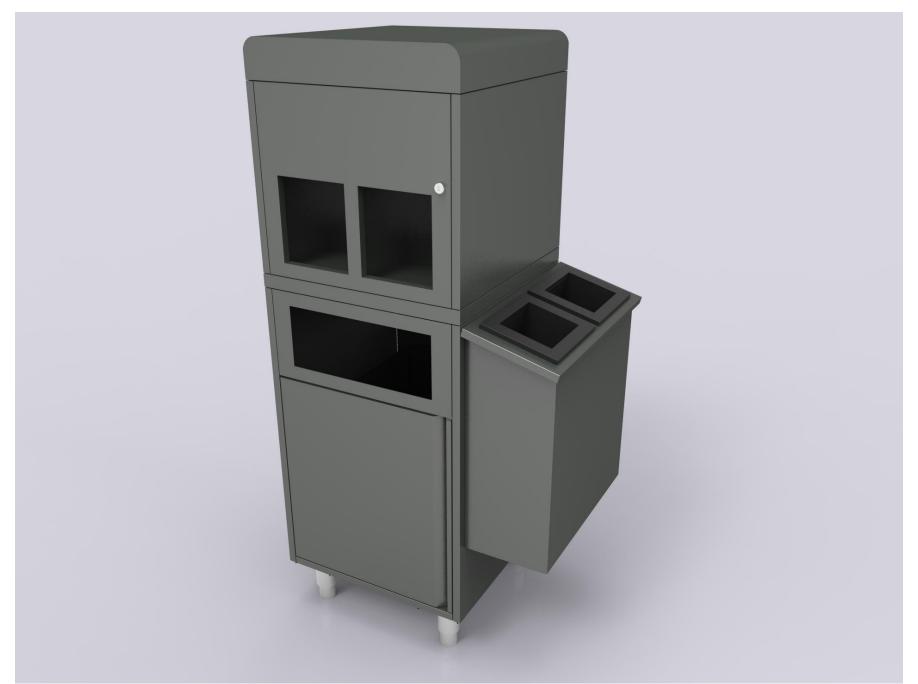

Example I - Specialty Fixture: Stand Alone Trash Receptacle w/Tray Storage

Example I - Specialty Fixture: Stand Alone Trash Receptacle w/Tray Storage

Example I - Specialty Fixture: Stand Alone Trash Receptacle w/Tray Storage