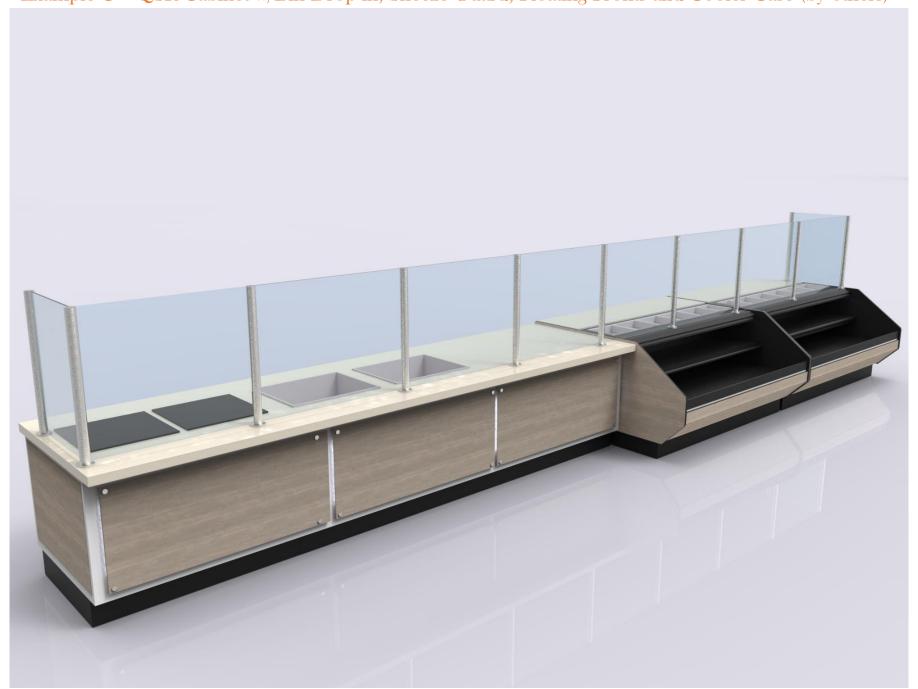

Example C - QSR Cabinet w/Bin Drop-in, Sneeze Guard, Floating Fronts and Cooler Case (by others)

Example C - QSR Cabinet w/Bin Drop-in, Sneeze Guard, Floating Fronts and Cooler Case (by others)

Example C - QSR Cabinet w/Bin Drop-in, Sneeze Guard, Floating Fronts and Cooler Case (by others)