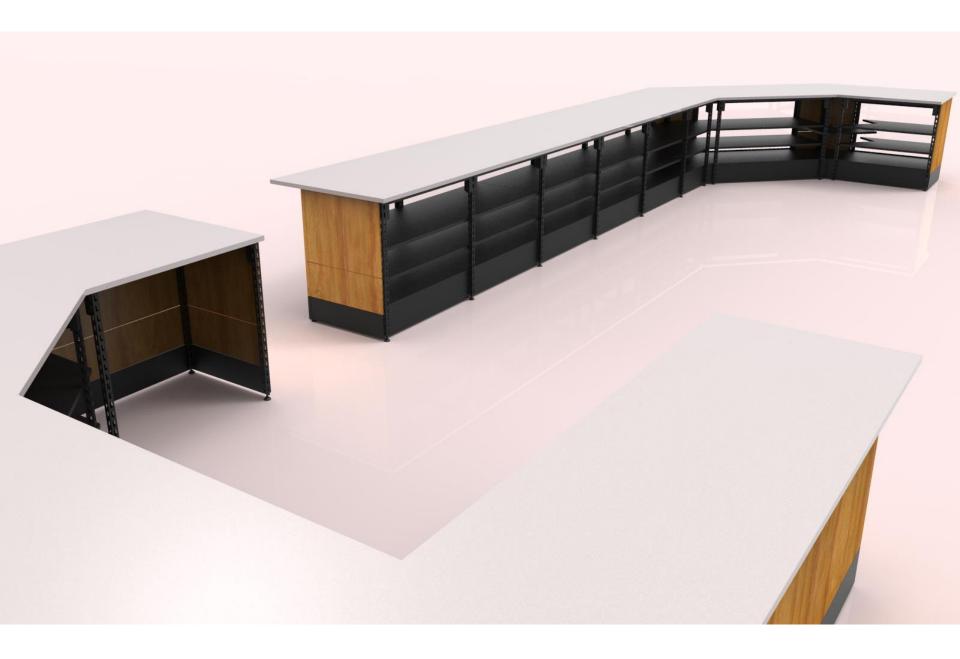

Example D - PKD Self Checkout Counter w/Double Baggers

Example D - PKD Self Checkout Counter w/Double Baggers

Example D - PKD Self Checkout Counter w/Double Baggers

Example D - PKD Self Checkout Counter w/Double Baggers

Example D - Shop-Flex Sales Counter w/Front Shelving and Upper Graphic Panel (Front)

Example D - Shop-Flex Sales Counter w/Front Shelving and Upper Graphic Panel (Front)

Example D - Shop-Flex Sales Counter w/Front Shelving and Upper Graphic Panel (Rear)