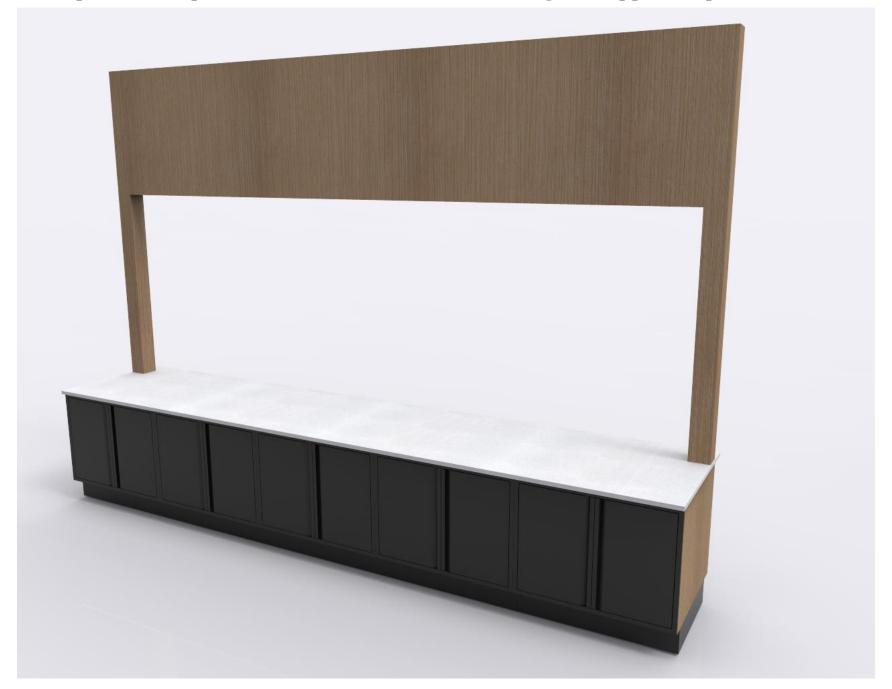

Example D - Shop-Flex Sales Counter w/Front Shelving and Upper Graphic Panel (Front)

Example D - Shop-Flex Sales Counter w/Front Shelving and Upper Graphic Panel (Front)

Example D - Shop-Flex Sales Counter w/Front Shelving and Upper Graphic Panel (Rear)

Example D - Shop-Flex Sales Counter w/Front Shelving and Upper Graphic Panel (Rear)

Example D - Shop-Flex Sales Counter w/ Upper Graphic Panel (Front)

Example D - Shop-Flex Sales Counter w/Front Shelving, Lotto Drop-In's and Cigarette Trays