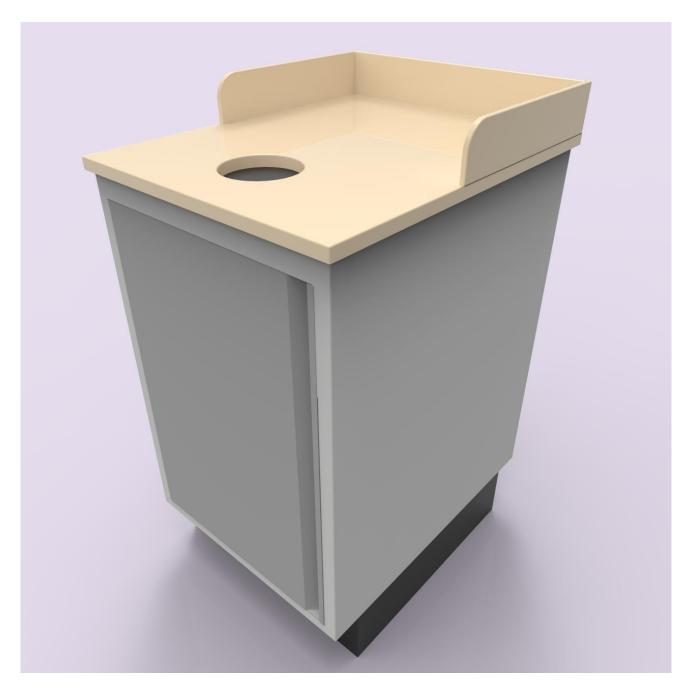

Example I - Specialty Fixture: Stand Alone Trash Receptacle w/Tray Storage

Example I - Specialty Fixture: Stand Alone Trash Receptacle w/Tray Storage

Example I - Specialty Fixture: Stand Alone Trash Receptacle w/Tray Storage