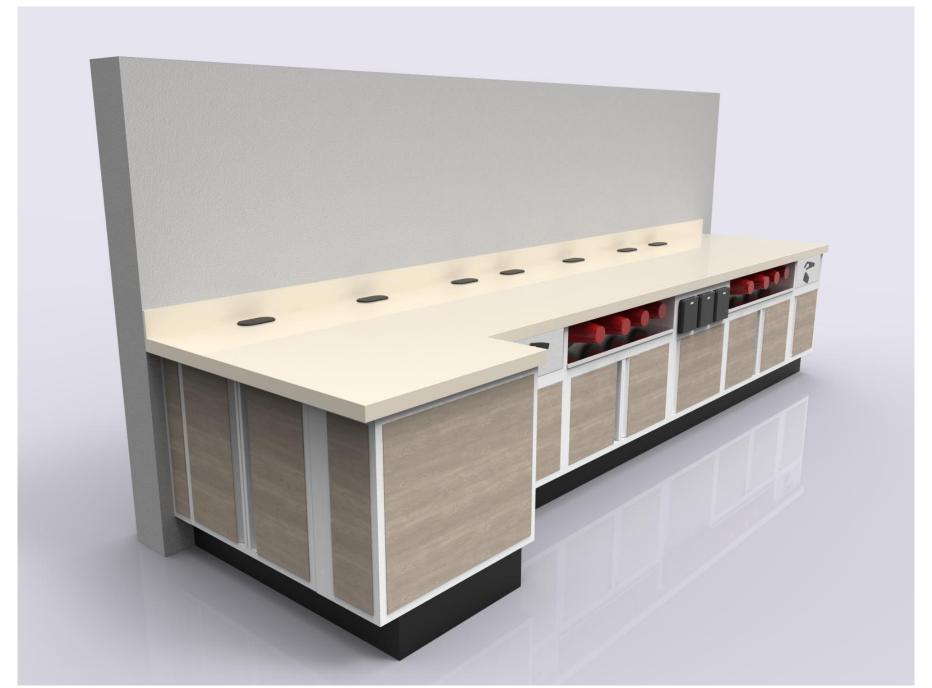

Example B - PKD Beverage Cabinets w/Trash Units, Cups, Sink and Train Trough

Example B - PKD Beverage Cabinets w/Trash Units, Cups, Sink and Train Trough

Example B - PKD Beverage Cabinets w/Trash Units, Cups, and Lid Dispensers