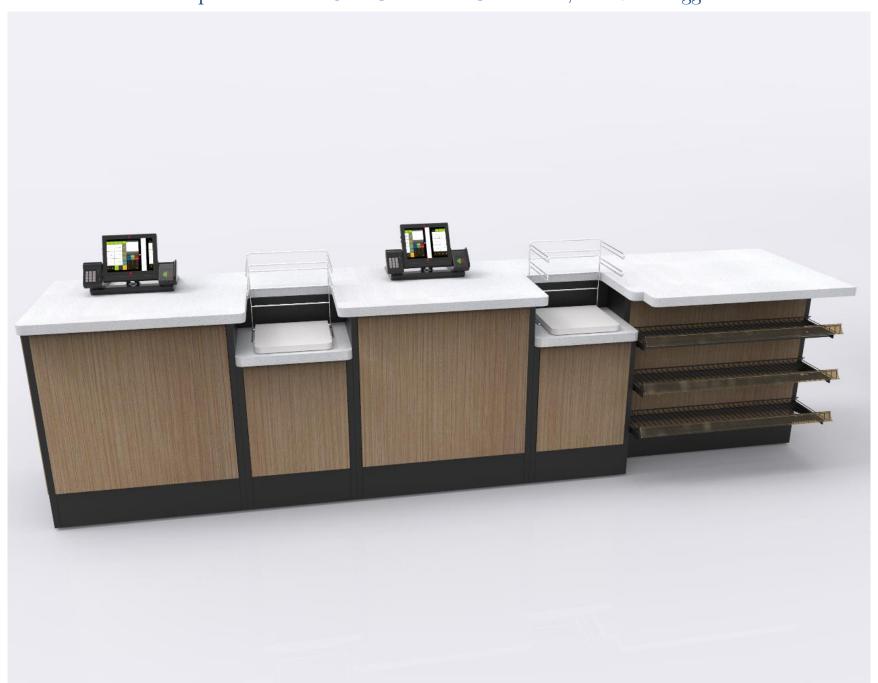

Example C - QSR Cabinet w/8 Bin Drop-in and Sneeze Guard

Example C - QSR Cabinet w/8 Bin Drop-in and Sneeze Guard

Example D - PKD Self Checkout Counter w/Double Baggers

Example D - PKD Self Checkout Counter w/Double Baggers

Example D - PKD Self Checkout Counter w/Double Baggers

Example D - PKD Self Checkout Counter w/Double Baggers

Example D - PKD Self Checkout Counter w/Double Baggers

Example D - PKD Self Checkout Counter w/Double Baggers