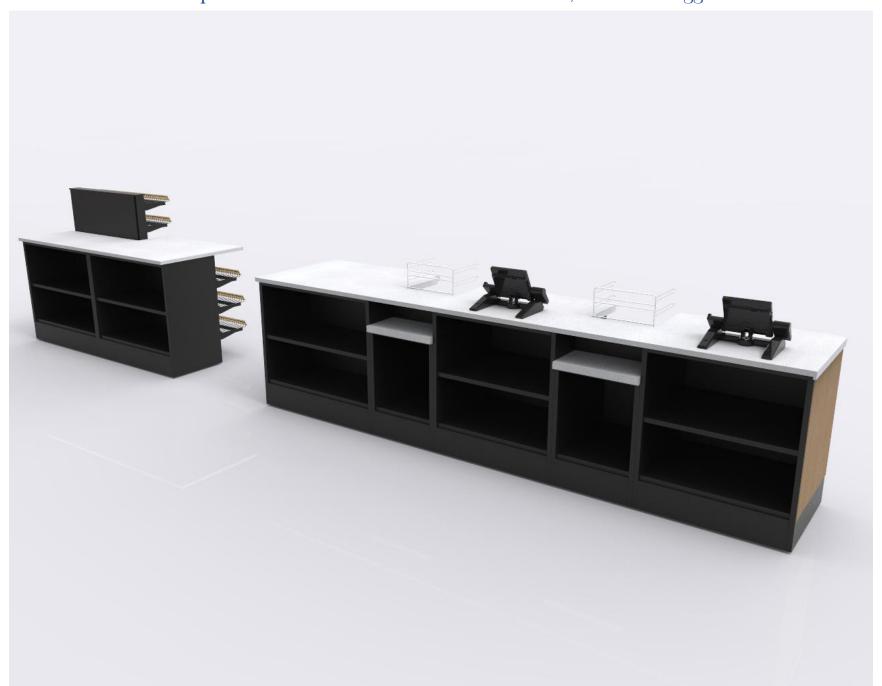

Example C - QSR Cabinet w/8 Bin Drop-in and Sneeze Guard

Example C - QSR Cabinet w/8 Bin Drop-in and Sneeze Guard

Example D - PKD Self Checkout Counter w/Double Baggers

Example D - PKD Self Checkout Counter w/Double Baggers

Example D - PKD Self Checkout Counter w/Double Baggers

Example D - PKD Self Checkout Counter w/Double Baggers

Example D - PKD Self Checkout Counter w/Double Baggers

Example D - PKD Self Checkout Counter w/Double Baggers