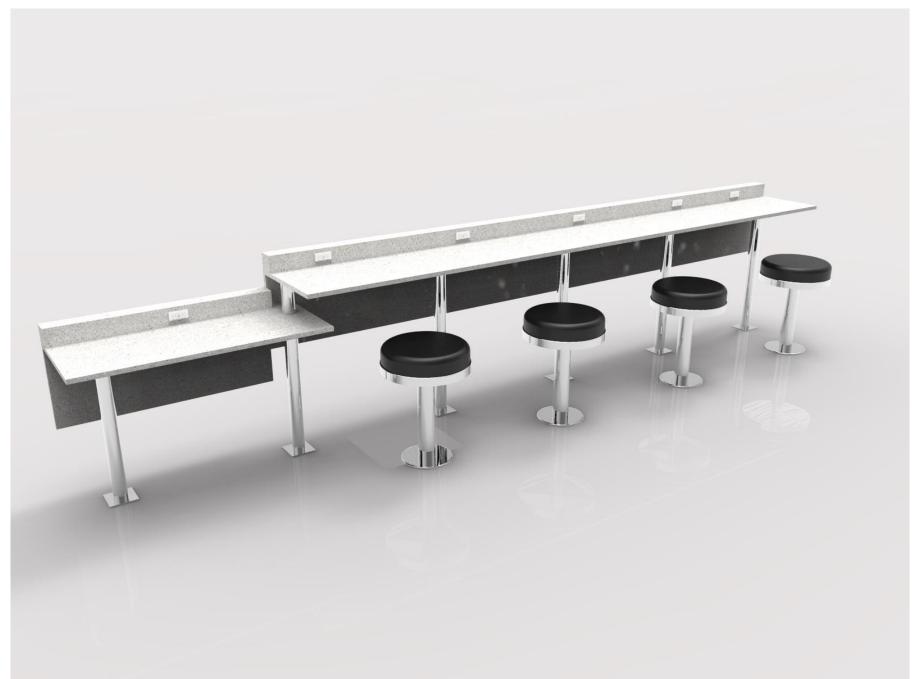

Example H - 4-Way, Gondola and Other Specialty Merchandisers

Example I - Specialty Fixtures: Eating Bar

Example I - Specialty Fixtures: Eating Bar

Example I - Specialty Fixtures: Eating Bar

Example I - Specialty Fixtures: Fuel Valet