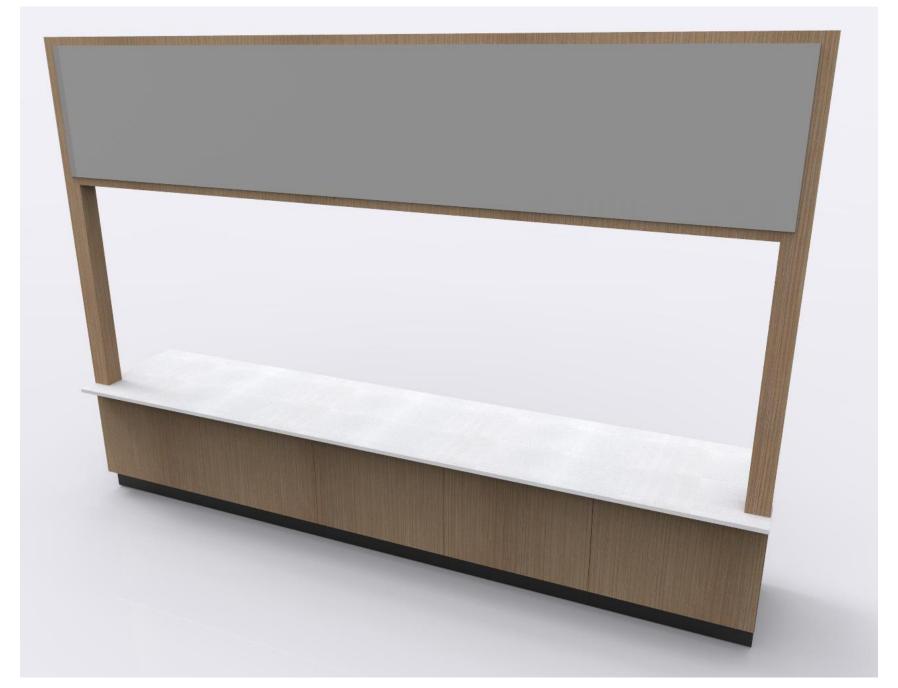

Example D - Shop-Flex Sales Counter w/Front Shelving and Upper Graphic Panel (Rear)

Example D - Shop-Flex Sales Counter w/ Upper Graphic Panel (Front)

Example D - Shop-Flex Sales Counter w/Front Shelving, Lotto Drop-In's and Cigarette Trays