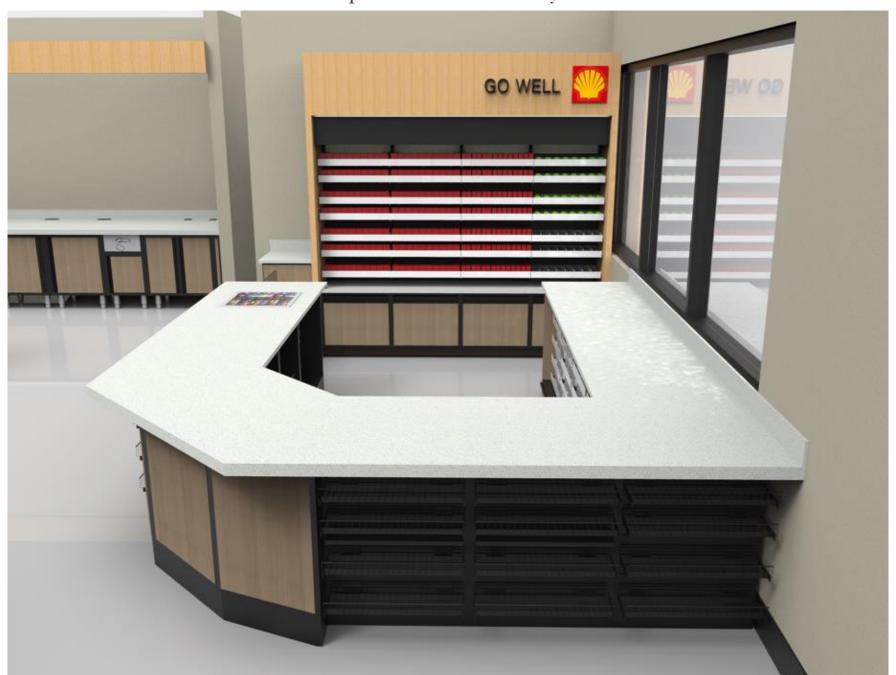

## Example F - Standard Height Tobacco Fixture w/Cabinets

Example F - Standard Height Tobacco Fixture w/Cabinets

Example F - Standard Height Tobacco Fixture w/Cabinets

Example F - Customized Double Sided Standard Height Tobacco Fixture w/Cabinets