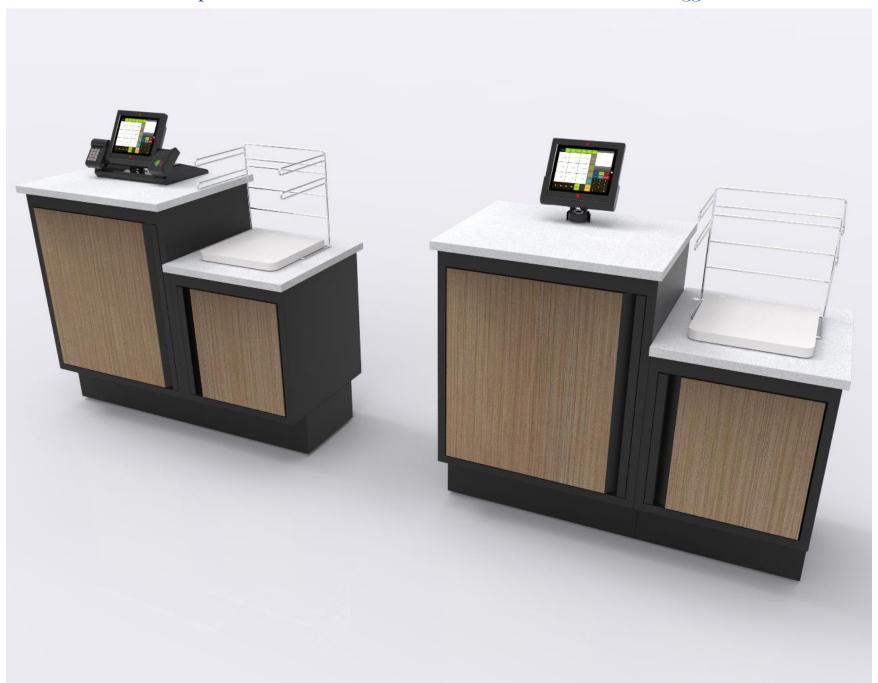

Example D - PKD Self Checkout Counter w/Double Baggers

Example D - PKD Self Checkout Counter w/Double Baggers

Example D - PKD Self Checkout Counter w/Double Baggers

Example D - PKD Self Checkout Counter w/Double Baggers