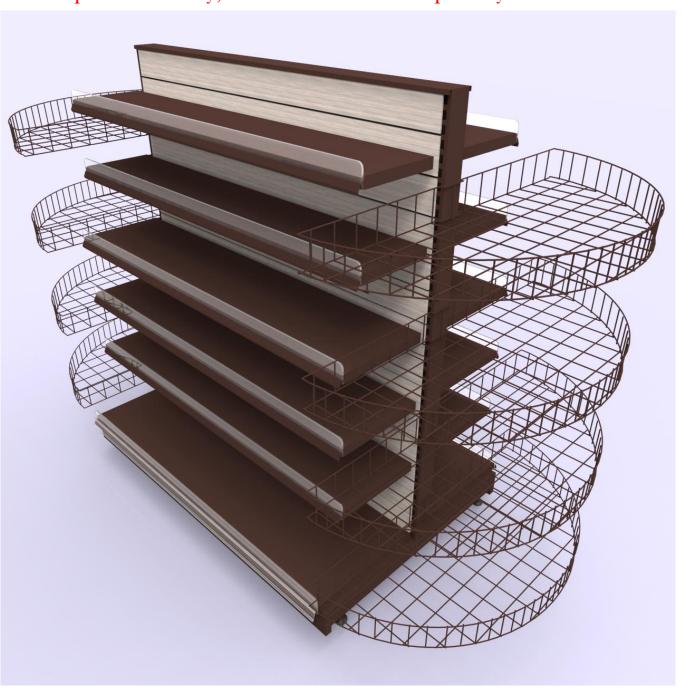

Example H - 4-Way, Gondola and Other Specialty Merchandisers

Example H - 4-Way, Gondola and Other Specialty Merchandisers

Example H - 4-Way, Gondola and Other Specialty Merchandisers

Example H - 4-Way, Gondola and Other Specialty Merchandisers

Example H - 4-Way, Gondola and Other Specialty Merchandisers

Example I - Specialty Fixtures: Eating Bar

Example I - Specialty Fixtures: Eating Bar

Example I - Specialty Fixtures: Eating Bar

Example I - Specialty Fixtures: Fuel Valet