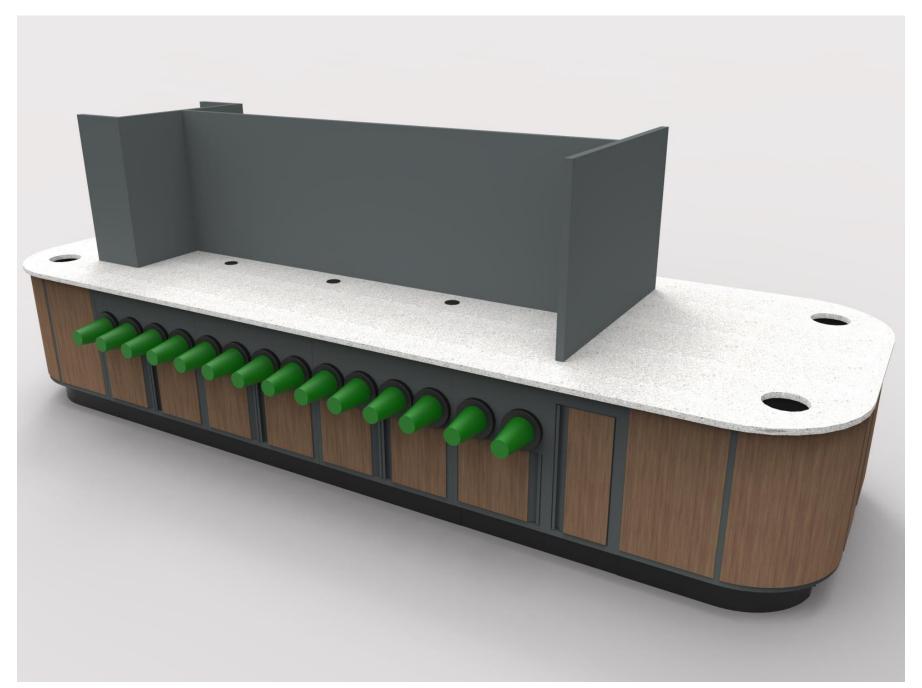

Example H - 4-Way, Gondola and Other Specialty Merchandisers

Example I - Specialty Fixtures: Eating Bar

Example I - Specialty Fixtures: Eating Bar

Example I - Specialty Fixtures: Eating Bar

Example I - Specialty Fixtures: Fuel Valet

Example I - Specialty Fixtures: Fuel Valet

Example I - Specialty Fixtures: Fuel Valet

Example I - Specialty Fixtures: Fuel Valet (Customized)

Example I - Specialty Fixtures: Fuel Valet (Customized)

Example I - Specialty Fixtures: Iced Beverage Tub, w/Solid Surface Top Trim & 2" Drop Edge