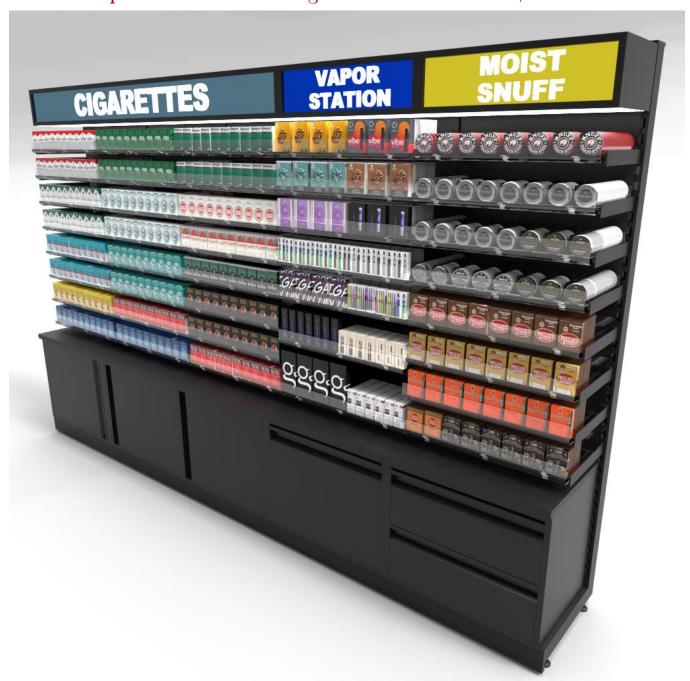

## Example F - Standard Height Tobacco Fixture w/Cabinets

Example F - Standard Height Tobacco Fixture w/Cabinets

Example F - Standard Height Tobacco Fixture w/Cabinets

Example F - Customized Double Sided Standard Height Tobacco Fixture w/Cabinets