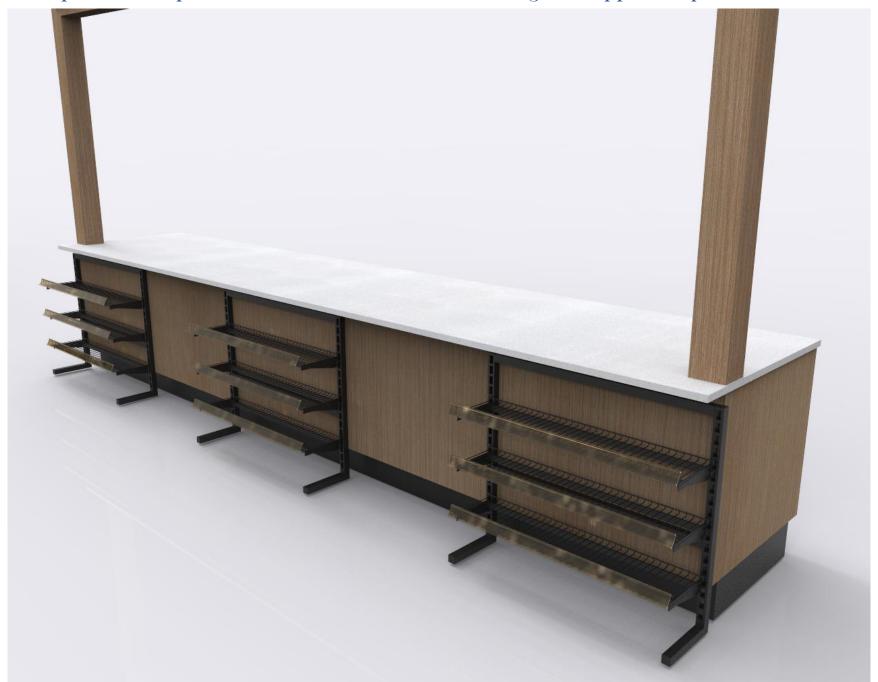

Example D - Shop-Flex Sales Counter w/Front Shelving

Example D - Shop-Flex Sales Counter w/Front Shelving

Example D - Shop-Flex Sales Counter w/Front Shelving

Example D - Shop-Flex Sales Counter w/Multi Dimensional Levels and Floating Fronts