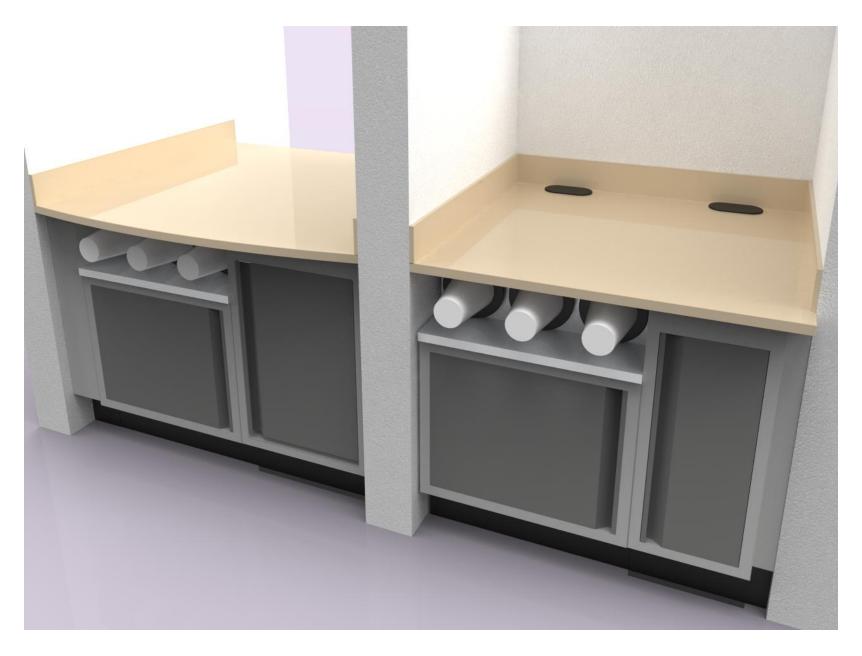

Example A - Double Sided/Divided PKD Prep Cabinets w/Trash Units

Example A - Double Sided/Divided PKD Prep Cabinets w/Trash Units

Example A - PKD Prep Cabinets

Example A - PKD Prep Cabinets

Example A - PKD Prep Cabinets 18" and 24", on Casters w/Double & Single Lockable Drawers

Example A - PKD Prep Cabinets 18" and 24", on Casters w/Double & Single Lockable Drawers

Example A - PKD Prep Cabinets 18" and 24", on Casters w/Double & Single Lockable Drawers

Example A - PKD Prep Cabinets 18" and 24", on Casters w/Double & Single Lockable Drawers