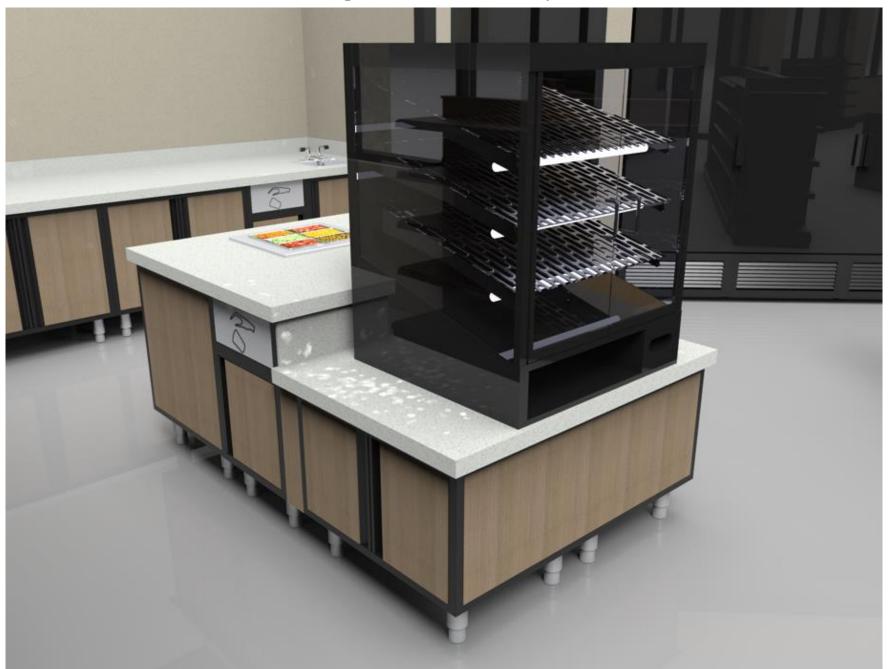

Example A - PKD Prep Cabinets w/Trash Units

Example A - PKD Prep Cabinets w/Microwave and Condiment Trays

Example A - PKD Prep Cabinets w/Microwave and Condiment Trays

Example A - PKD Prep Cabinets w/Microwave and Condiment Trays

Example A - Double Sided/Divided PKD Prep Cabinets w/Trash Units

Example A - Double Sided/Divided PKD Prep Cabinets w/Trash Units

Example A - PKD Prep Cabinets

Example A - PKD Prep Cabinets

Example A - PKD Prep Cabinets 18" and 24", on Casters w/Double & Single Lockable Drawers