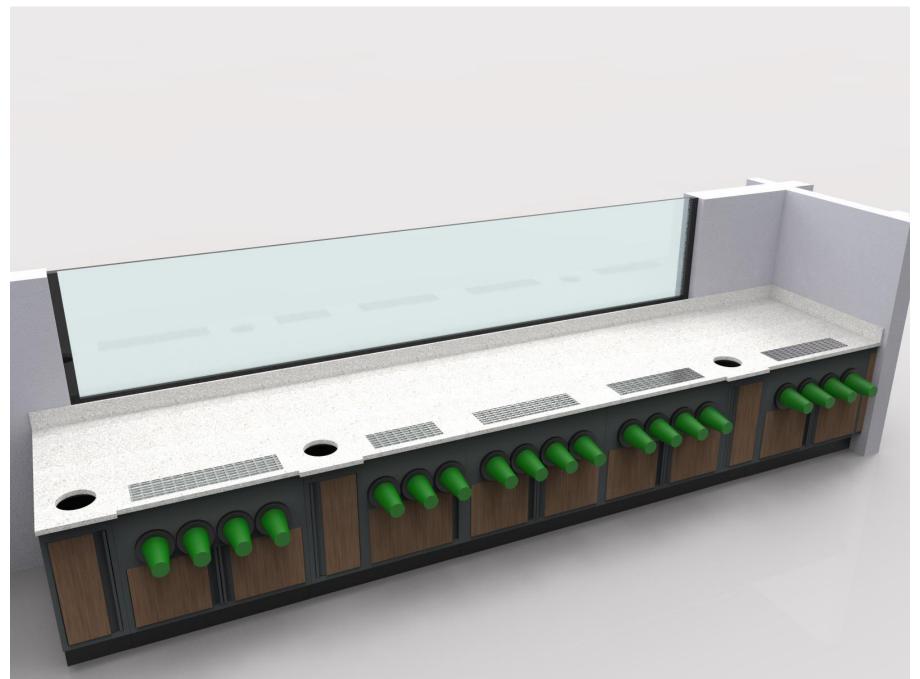

Example H - 4-Way, Gondola and Other Specialty Merchandisers

Example I - Specialty Fixtures: Eating Bar

Example I - Specialty Fixtures: Eating Bar

Example I - Specialty Fixtures: Eating Bar

Example I - Specialty Fixtures: Fuel Valet

Example I - Specialty Fixtures: Fuel Valet

Example I - Specialty Fixtures: Fuel Valet

Example I - Specialty Fixtures: Fuel Valet (Customized)

Example I - Specialty Fixtures: Fuel Valet (Customized)

Example I - Specialty Fixtures: Iced Beverage Tub, w/Solid Surface Top Trim & 2" Drop Edge