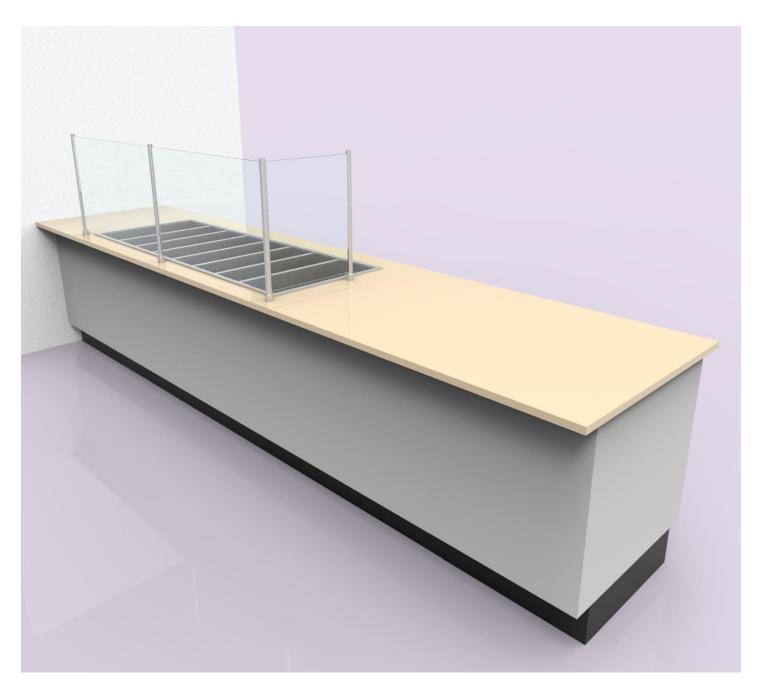

Example C - QSR Cabinet w/8 Bin Drop-in and Sneeze Guard

Example C - QSR Cabinet w/8 Bin Drop-in and Sneeze Guard

Example D - PKD Self Checkout Counter w/Double Baggers

Example D - PKD Self Checkout Counter w/Double Baggers