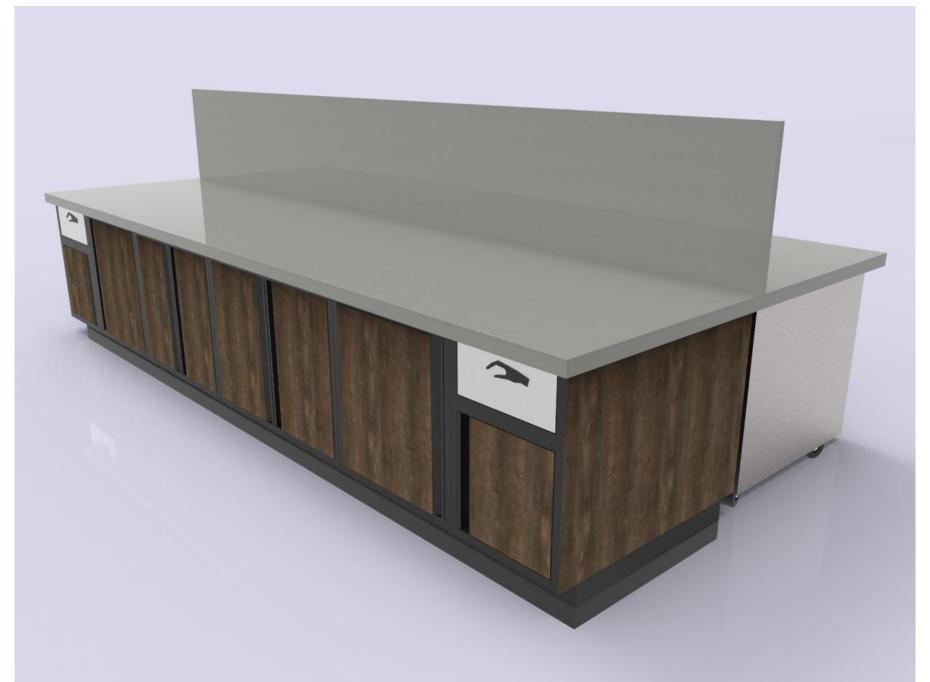

Example A - Double Sided/Divided PKD Prep Cabinets w/Trash Units

Example A - Double Sided/Divided PKD Prep Cabinets w/Trash Units

Example A - PKD Prep Cabinets

Example A - PKD Prep Cabinets

Example A - PKD Prep Cabinets 18" and 24", on Casters w/Double & Single Lockable Drawers

Example A - PKD Prep Cabinets 18" and 24", on Casters w/Double & Single Lockable Drawers

Example A - PKD Prep Cabinets 18" and 24", on Casters w/Double & Single Lockable Drawers

Example A - PKD Prep Cabinets 18" and 24", on Casters w/Double & Single Lockable Drawers