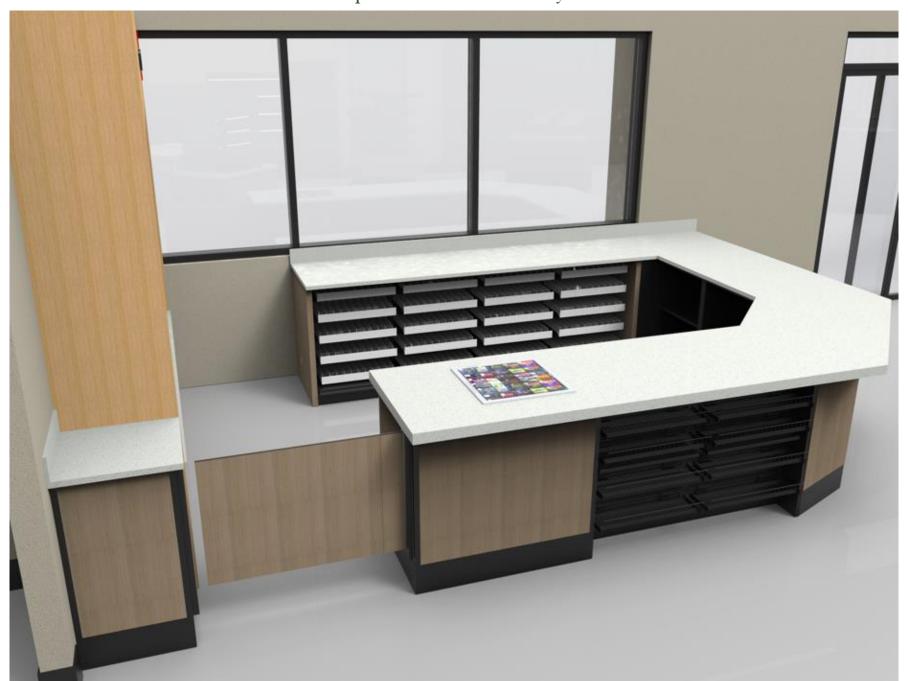

Example C - QSR Cabinet w/8 Bin Drop-in and Sneeze Guard

Example C - QSR Cabinet w/8 Bin Drop-in and Sneeze Guard

Example D - PKD Self Checkout Counter w/Double Baggers

Example D - PKD Self Checkout Counter w/Double Baggers

Example D - PKD Self Checkout Counter w/Double Baggers

Example D - PKD Self Checkout Counter w/Double Baggers

Example D - PKD Self Checkout Counter w/Double Baggers

Example D - PKD Self Checkout Counter w/Double Baggers