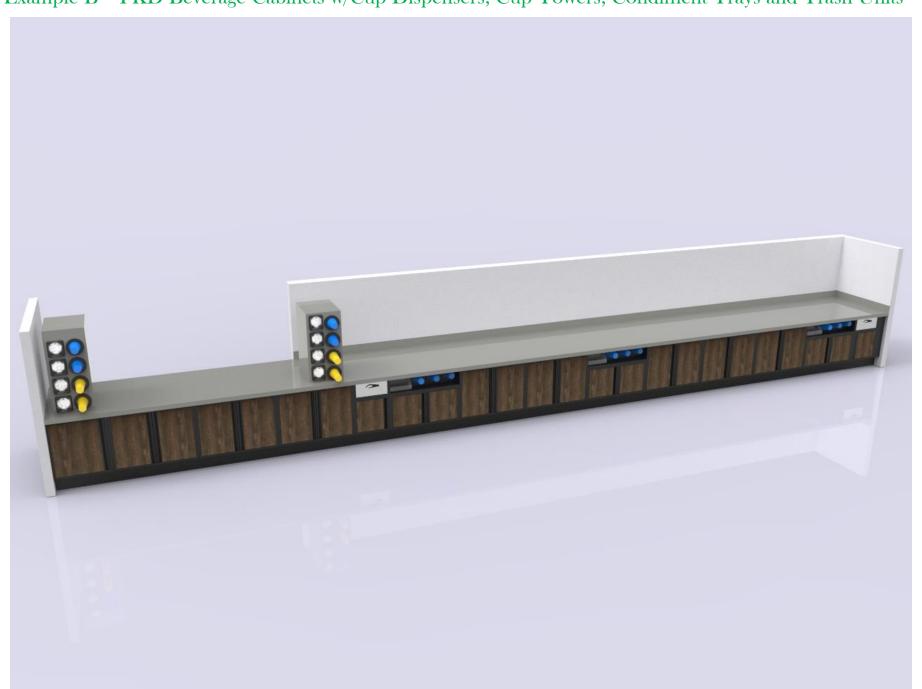

Example B - PKD Beverage Cabinets w/Trash Units, Cups, Condiment Tray & Hand Sink Drop-in

Example B - PKD Beverage Cabinets w/Cup Dispensers, Cup Towers, Condiment Trays and Trash Units

Example B - PKD Beverage Cabinets w/Cup Dispensers, Cup Towers, Condiment Trays and Trash Units