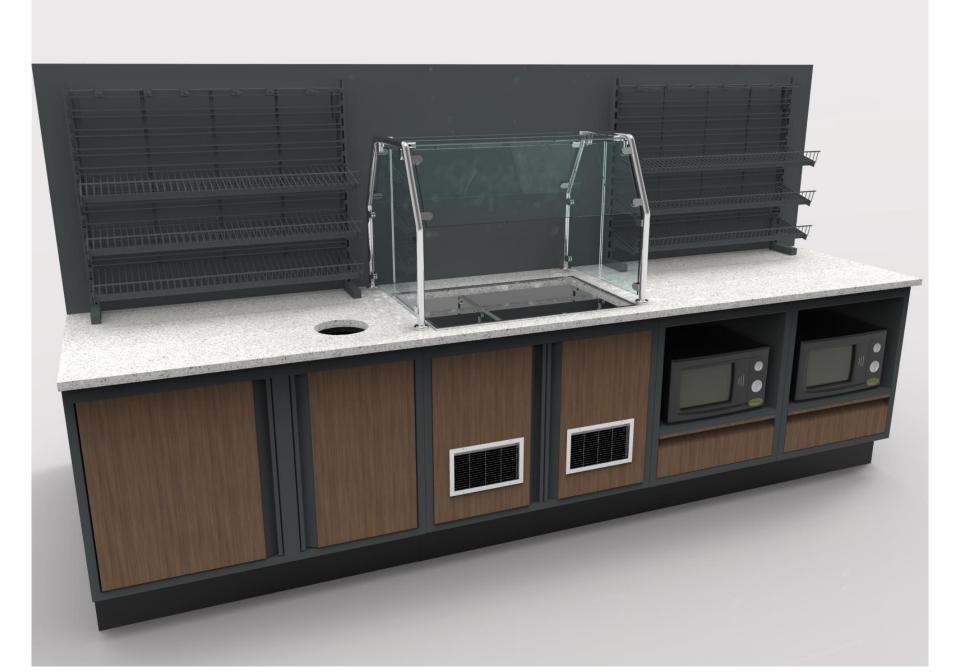

## Example B - PKD Beverage Cabinets w/Cup Dispensers

Example C - QSR Cabinet w/Bin Drop-in, Sneeze Guard, Microwave, Trash and Condiment Displays

Example C - QSR Cabinet w/Bin Drop-in, Sneeze Guard, Microwave, Trash and Condiment Displays

Example C - QSR Cabinet w/Bin Drop-in, Sneeze Guard, Floating Fronts and Cooler Case (by others)

Example C - QSR Cabinet w/Bin Drop-in, Sneeze Guard, Floating Fronts and Cooler Case (by others)

Example C - QSR Cabinet w/Bin Drop-in, Sneeze Guard, Floating Fronts and Cooler Case (by others)