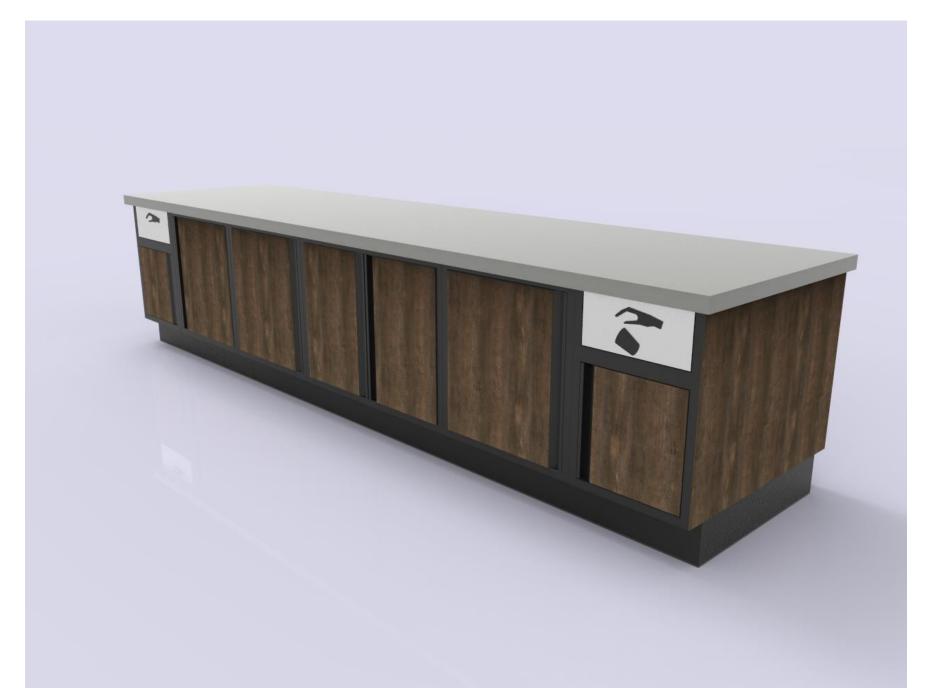

Example A - PKD Prep Cabinets w/Trash Units

Example A - PKD Prep Cabinets w/Microwave and Condiment Trays

Example A - PKD Prep Cabinets w/Microwave and Condiment Trays

Example A - PKD Prep Cabinets w/Microwave and Condiment Trays

Example A - Double Sided/Divided PKD Prep Cabinets w/Trash Units

Example A - Double Sided/Divided PKD Prep Cabinets w/Trash Units

Example A - PKD Prep Cabinets

Example A - PKD Prep Cabinets

Example A - PKD Prep Cabinets 18" and 24", on Casters w/Double & Single Lockable Drawers