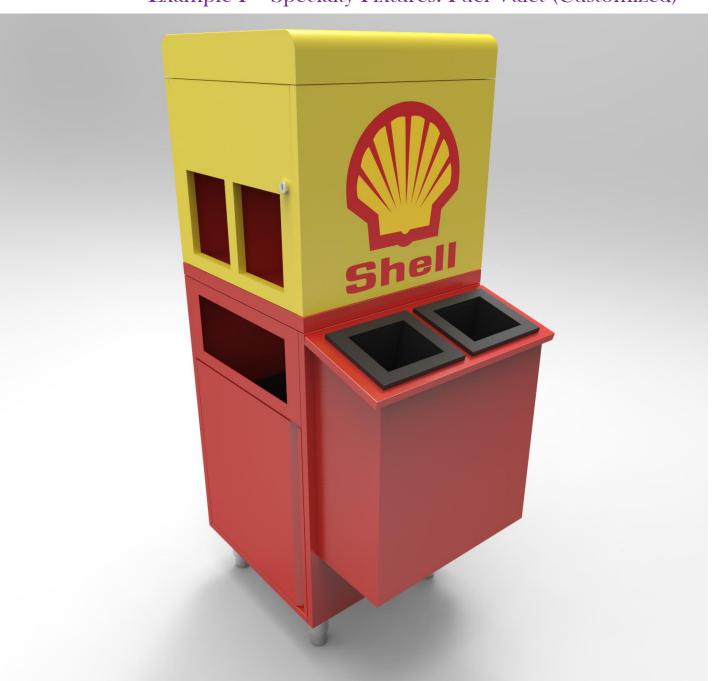

Example I - Specialty Fixtures: Fuel Valet

Example I - Specialty Fixtures: Fuel Valet

Example I - Specialty Fixtures: Fuel Valet (Customized)

Example I - Specialty Fixtures: Fuel Valet (Customized)

Example I - Specialty Fixtures: Iced Beverage Tub, w/Solid Surface Top Trim & 2" Drop Edge