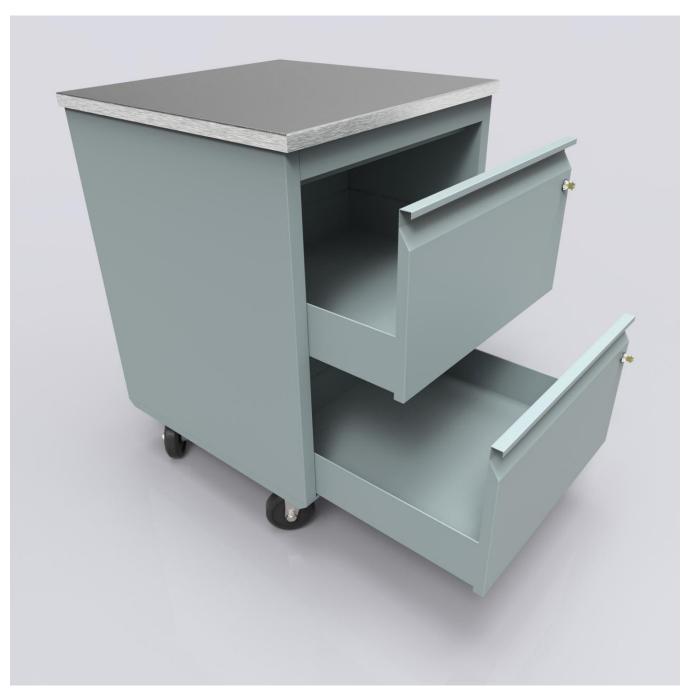

Example A - PKD Prep Cabinets 18" and 24", on Casters w/Double & Single Lockable Drawers

Example A - PKD Prep Cabinets 18" and 24", on Casters w/Double & Single Lockable Drawers

Example A - PKD Prep Cabinets 18" and 24", on Casters w/Double & Single Lockable Drawers

Example A - PKD Prep Cabinets 18" and 24", on Casters w/Double & Single Lockable Drawers

Example A - PKD Prep Cabinets 18" and 24", on Casters w/Double & Single Lockable Drawers

Example B - PKD Beverage Cabinets w/Trash Units, Cups, Sink and Train Trough