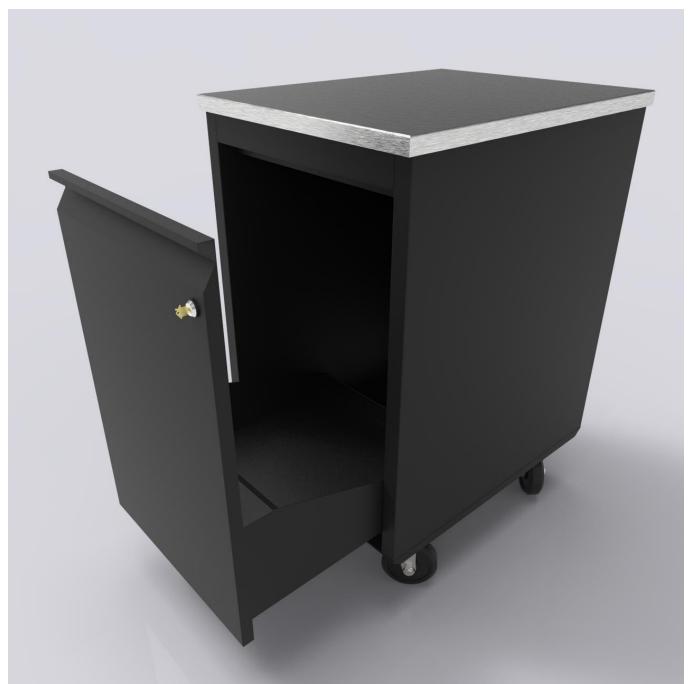

Example A - Double Sided/Divided PKD Prep Cabinets w/Trash Units

Example A - Double Sided/Divided PKD Prep Cabinets w/Trash Units

Example A - PKD Prep Cabinets

Example A - PKD Prep Cabinets

Example A - PKD Prep Cabinets 18" and 24", on Casters w/Double & Single Lockable Drawers

Example A - PKD Prep Cabinets 18" and 24", on Casters w/Double & Single Lockable Drawers

Example A - PKD Prep Cabinets 18" and 24", on Casters w/Double & Single Lockable Drawers

Example A - PKD Prep Cabinets 18" and 24", on Casters w/Double & Single Lockable Drawers