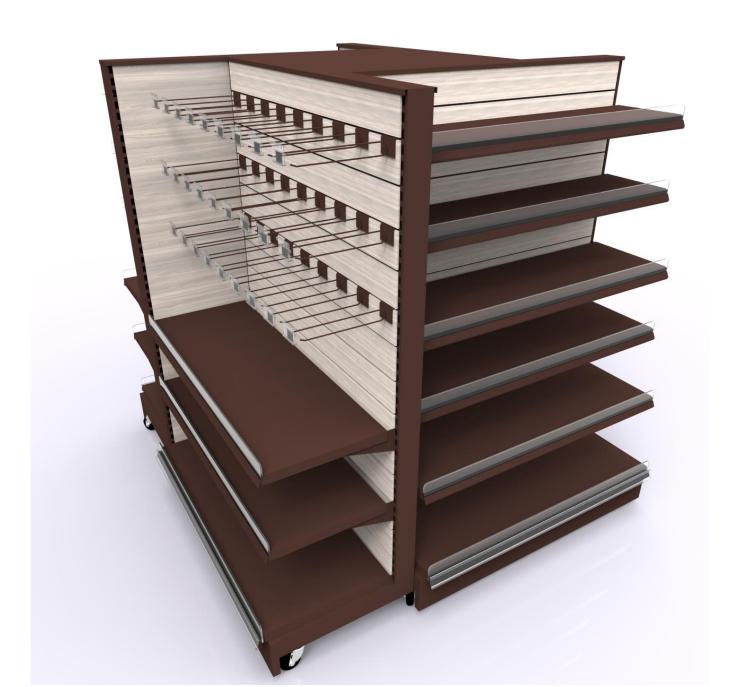

Example H - 4-Way, Gondola and Other Specialty Merchandisers

Example H - 4-Way, Gondola and Other Specialty Merchandisers

Example H - 4-Way, Gondola and Other Specialty Merchandisers

Example H - 4-Way, Gondola and Other Specialty Merchandisers

Example H - 4-Way, Gondola and Other Specialty Merchandisers

Example I - Specialty Fixtures: Eating Bar

Example I - Specialty Fixtures: Eating Bar

Example I - Specialty Fixtures: Eating Bar

Example I - Specialty Fixtures: Fuel Valet