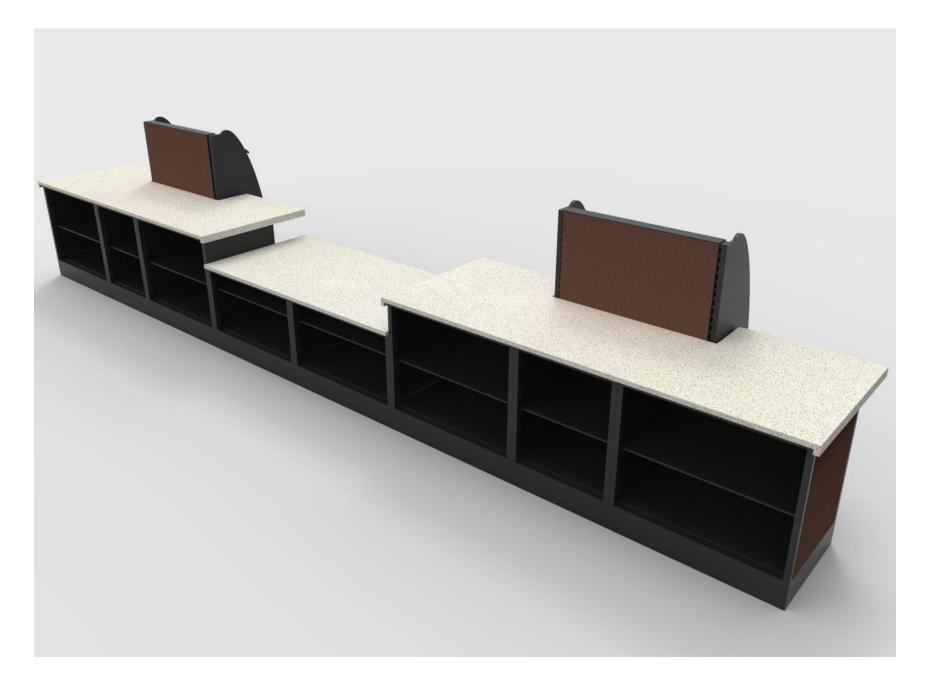

Example D - Shop-Flex Sales Counter w/Front Shelving, Lotto Drop-In's and Cigarette Trays

Example D - Shop-Flex Sales Counter w/Front Shelving, Lotto Drop-In's and Cigarette Trays

Example D - Shop-Flex Sales Counter w/Front Shelving

Example D - Shop-Flex Sales Counter w/Front Shelving

Example D - Shop-Flex Sales Counter w/Front Shelving

Example D - Shop-Flex Sales Counter w/Front Shelving

Example D - Shop-Flex Sales Counter w/Multi Dimensional Levels and Floating Fronts