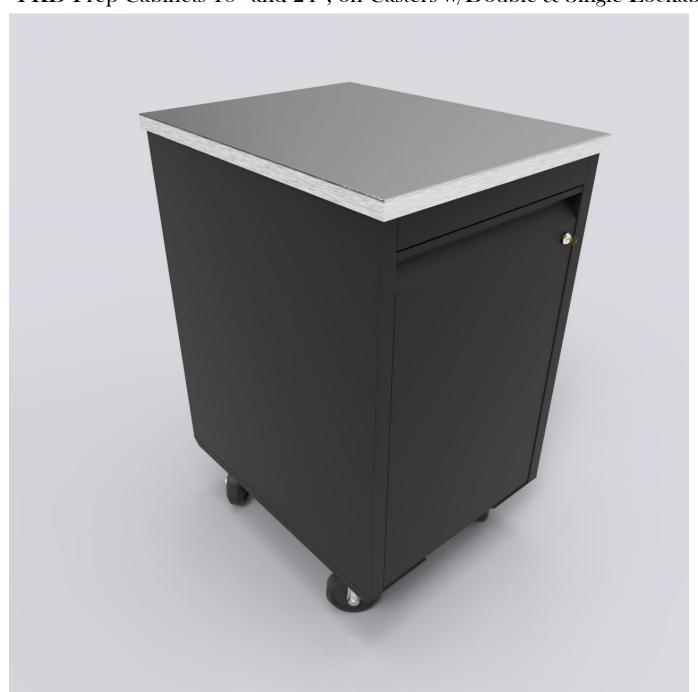

Example A - Double Sided/Divided PKD Prep Cabinets w/Trash Units

Example A - Double Sided/Divided PKD Prep Cabinets w/Trash Units

Example A - PKD Prep Cabinets

Example A - PKD Prep Cabinets

Example A - PKD Prep Cabinets 18" and 24", on Casters w/Double & Single Lockable Drawers

Example A - PKD Prep Cabinets 18" and 24", on Casters w/Double & Single Lockable Drawers

Example A - PKD Prep Cabinets 18" and 24", on Casters w/Double & Single Lockable Drawers

Example A - PKD Prep Cabinets 18" and 24", on Casters w/Double & Single Lockable Drawers