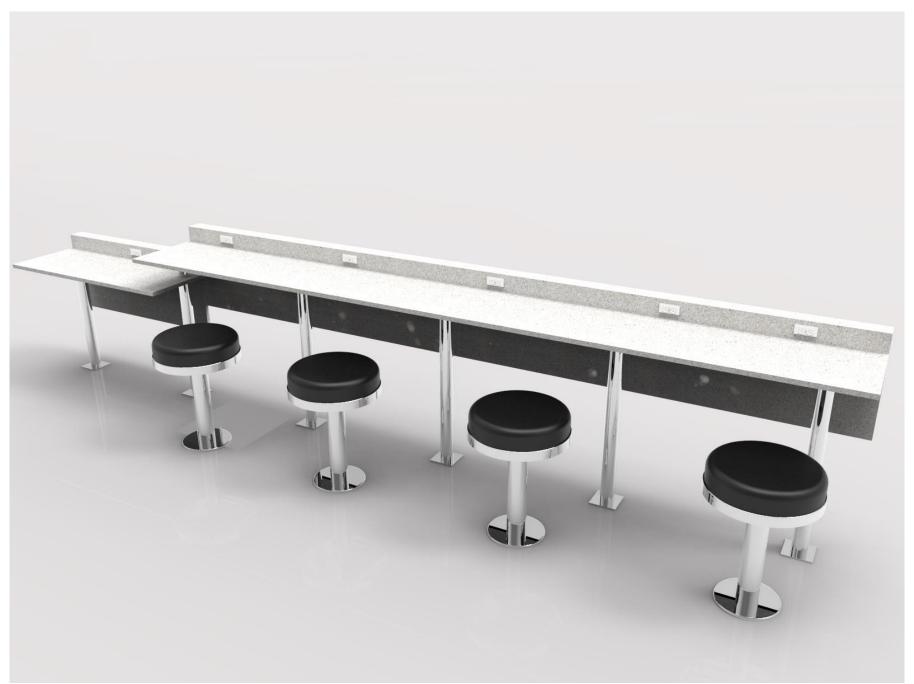

Example H - 4-Way, Gondola and Other Specialty Merchandisers

Example I - Specialty Fixtures: Eating Bar

Example I - Specialty Fixtures: Eating Bar

Example I - Specialty Fixtures: Eating Bar

Example I - Specialty Fixtures: Fuel Valet