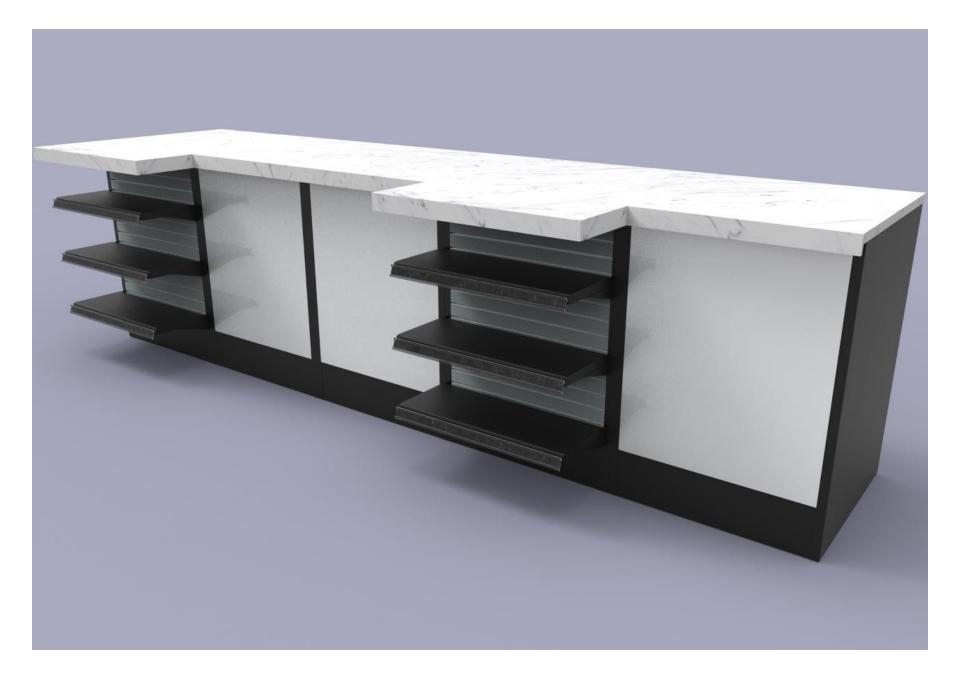

Example D - Shop-Flex Sales Counter w/Multi Dimensional Levels and Floating Fronts

Example D - Shop-Flex Sales Counter w/Multi Dimensional Levels and Floating Fronts

Example D - Shop-Flex Sales Counter w/Vertical Front Merchandisers