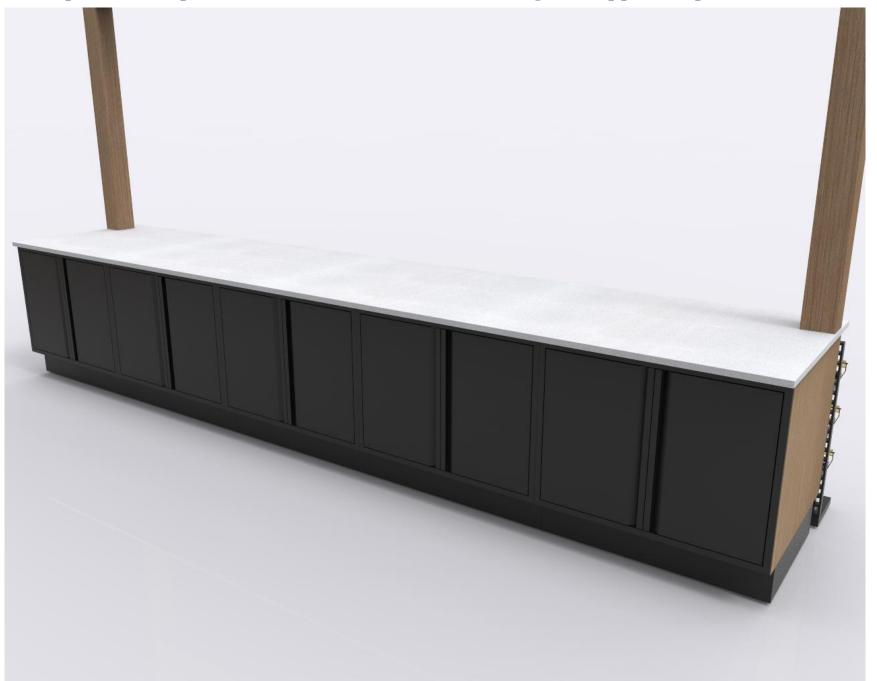

Example D - Shop-Flex Sales Counter w/Front Shelving, Lotto Drop-In's and Cigarette Trays

Example D - Shop-Flex Sales Counter w/Front Shelving, Lotto Drop-In's and Cigarette Trays

Example D - Shop-Flex Sales Counter w/Front Shelving