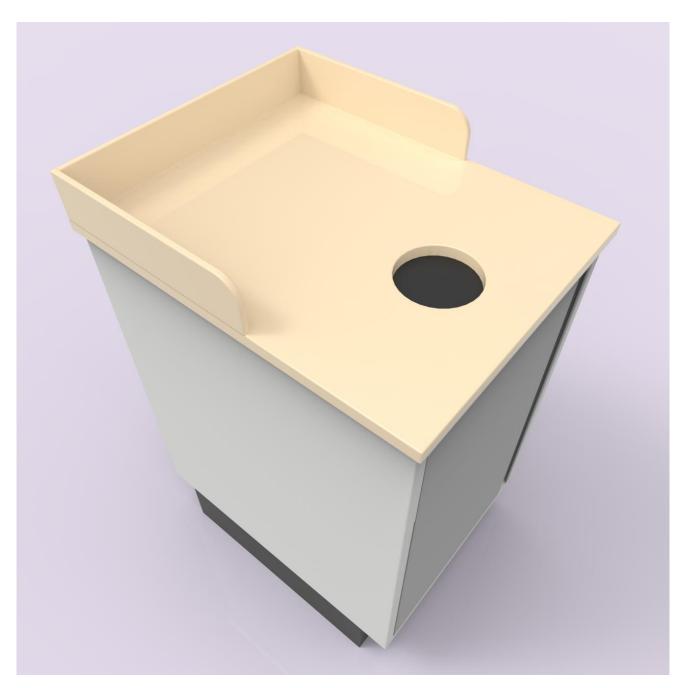

Example I - Specialty Fixture: Stand Alone Trash Receptacle w/Tray Storage

Example I - Specialty Fixture: Stand Alone Trash Receptacle w/Tray Storage

Example I - Specialty Fixture: Stand Alone Trash Receptacle w/Tray Storage