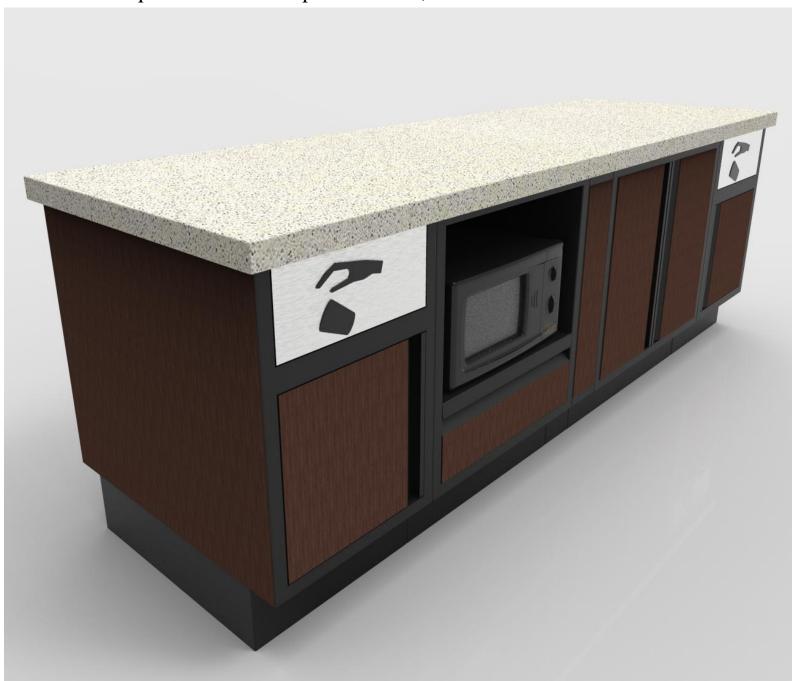

Example A - PKD Prep Cabinets w/Microwave and Trash Units

Example A - PKD Prep Cabinets w/Microwave and Trash Units

Example A - PKD Prep Cabinets w/Microwave and Trash Units

Example A - PKD Prep Cabinets w/Trash Units

Example A - PKD Prep Cabinets w/Trash Units

Example A - PKD Prep Cabinets w/Microwave and Condiment Trays

Example A - PKD Prep Cabinets w/Microwave and Condiment Trays

Example A - PKD Prep Cabinets w/Microwave and Condiment Trays