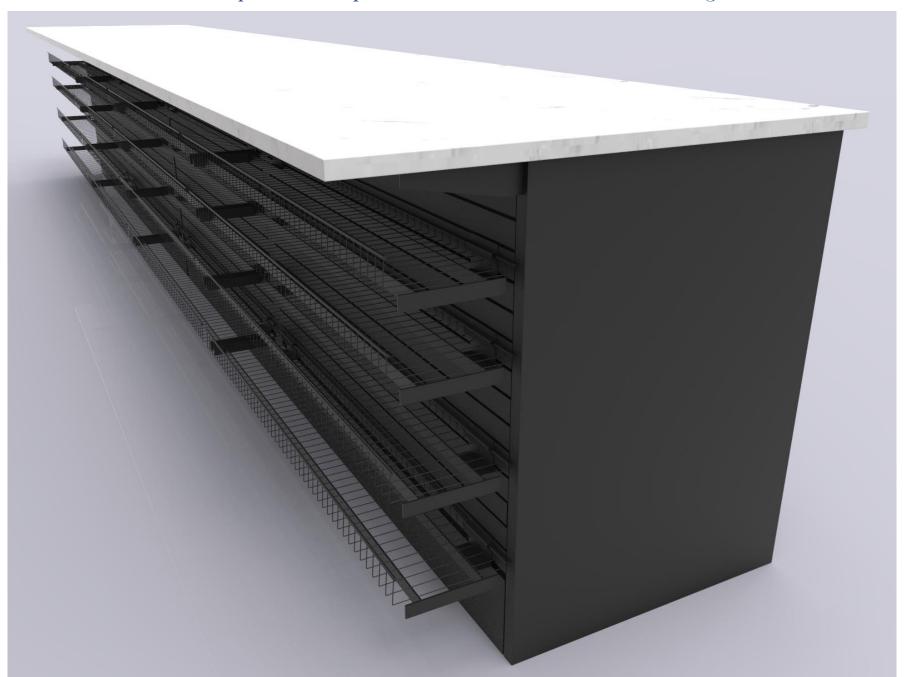

Example D - Shop-Flex Sales Counter w/Vertical Front Merchandisers

Example D - Shop-Flex Sales Counter w/Vertical Front Merchandisers

Example D - Shop-Flex Sales Counter w/Vertical Front Merchandisers

Example D - Shop-Flex Sales Counter w/Vertical Front Merchandisers

Example D - Shop-Flex Sales Counter w/Vertical Front Merchandisers

Example D - Shop-Flex Sales Counter w/Vertical Front Merchandisers

Example D - Shop-Flex Sales Counter w/Vertical Front Merchandisers