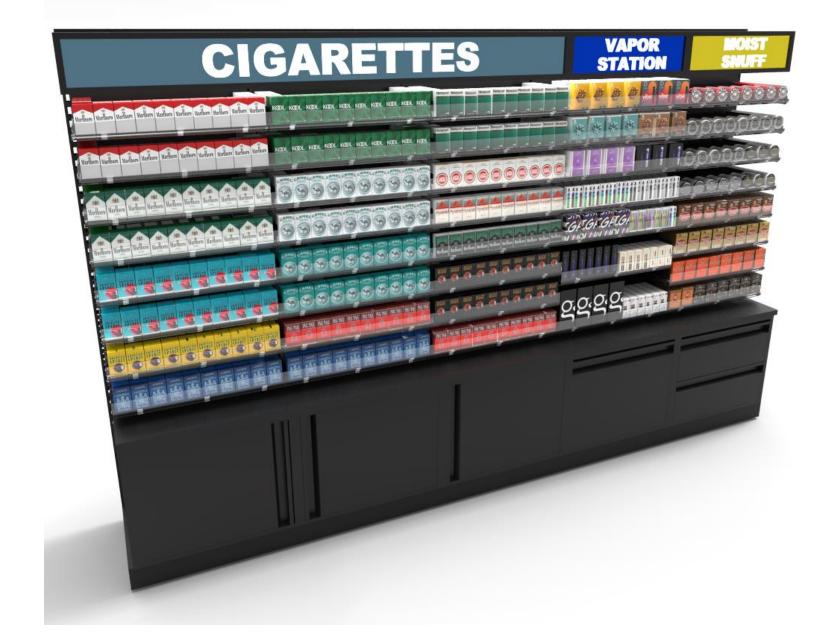

## Example F - Standard Height Tobacco Fixture w/Cabinets

Example F - Standard Height Tobacco Fixture w/Cabinets

Example F - Standard Height Tobacco Fixture w/Cabinets

Example F - Customized Double Sided Standard Height Tobacco Fixture w/Cabinets