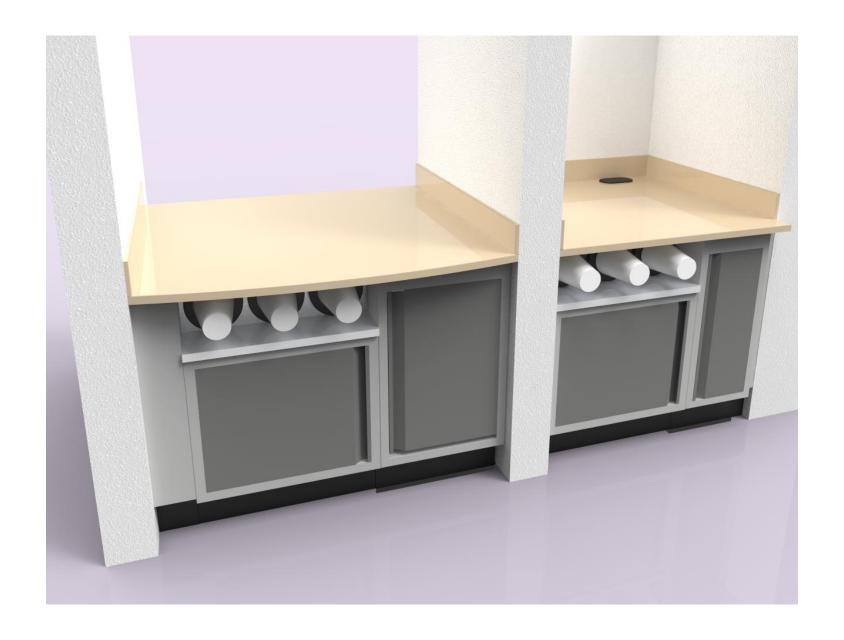

Example A - Double Sided/Divided PKD Prep Cabinets w/Trash Units

Example A - Double Sided/Divided PKD Prep Cabinets w/Trash Units

Example A - PKD Prep Cabinets

Example A - PKD Prep Cabinets

Example A - PKD Prep Cabinets 18" and 24", on Casters w/Double & Single Lockable Drawers

Example A - PKD Prep Cabinets 18" and 24", on Casters w/Double & Single Lockable Drawers

Example A - PKD Prep Cabinets 18" and 24", on Casters w/Double & Single Lockable Drawers

Example A - PKD Prep Cabinets 18" and 24", on Casters w/Double & Single Lockable Drawers