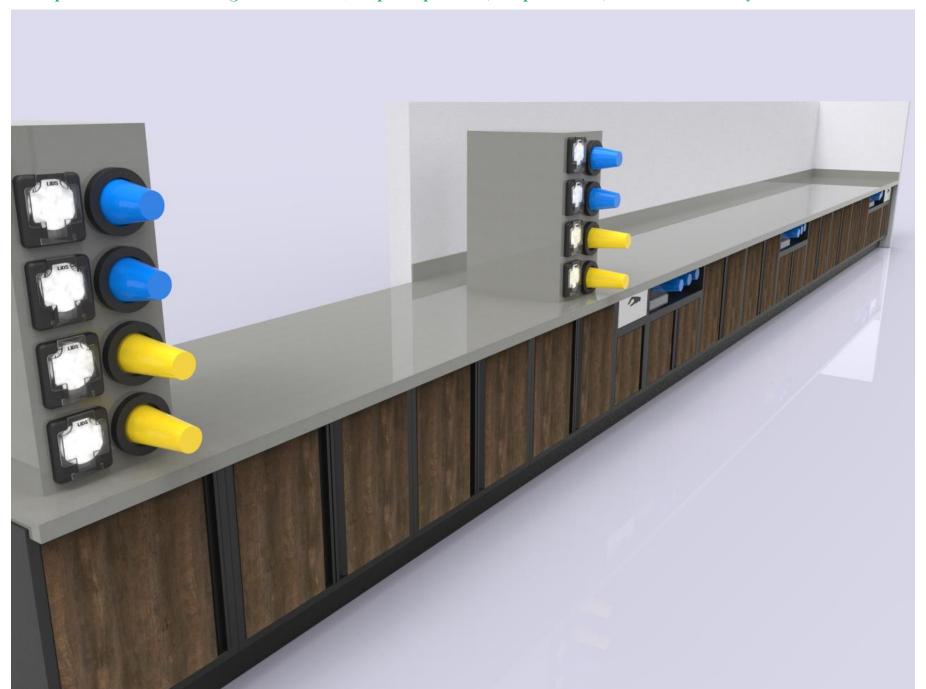

Example B - PKD Beverage Cabinets w/Trash Units, Cups, Condiment Tray & Hand Sink Drop-in

Example B - PKD Beverage Cabinets w/Cup Dispensers, Cup Towers, Condiment Trays and Trash Units

Example B - PKD Beverage Cabinets w/Cup Dispensers, Cup Towers, Condiment Trays and Trash Units