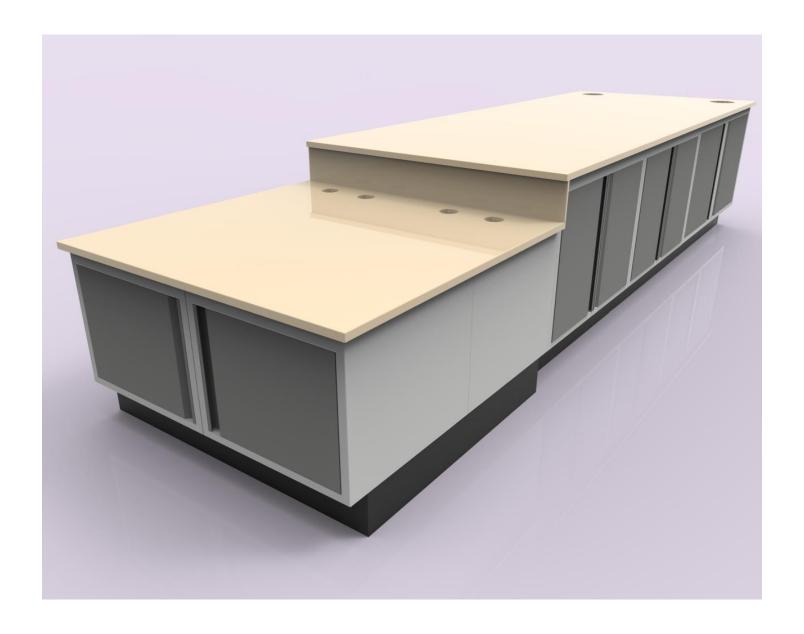

Example A - PKD Prep Cabinets w/Trash Units

Example A - PKD Prep Cabinets w/Microwave and Condiment Trays

Example A - PKD Prep Cabinets w/Microwave and Condiment Trays

Example A - PKD Prep Cabinets w/Microwave and Condiment Trays

Example A - Double Sided/Divided PKD Prep Cabinets w/Trash Units

Example A - Double Sided/Divided PKD Prep Cabinets w/Trash Units

Example A - PKD Prep Cabinets

Example A - PKD Prep Cabinets

Example A - PKD Prep Cabinets 18" and 24", on Casters w/Double & Single Lockable Drawers