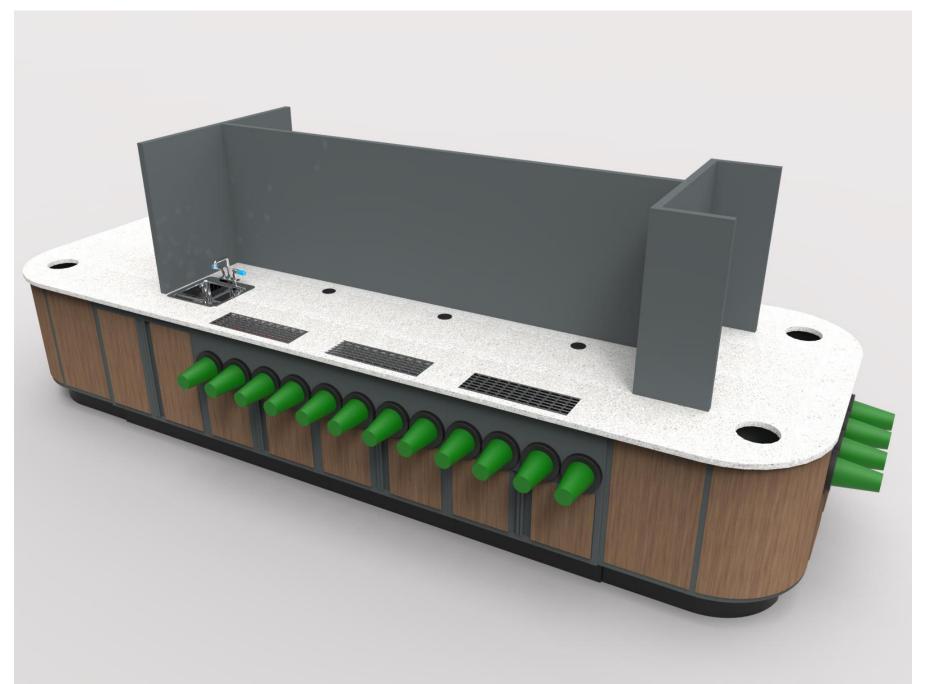

Example H - 4-Way, Gondola and Other Specialty Merchandisers

Example I - Specialty Fixtures: Eating Bar

Example I - Specialty Fixtures: Eating Bar

Example I - Specialty Fixtures: Eating Bar

Example I - Specialty Fixtures: Fuel Valet

Example I - Specialty Fixtures: Fuel Valet

Example I - Specialty Fixtures: Fuel Valet

Example I - Specialty Fixtures: Fuel Valet (Customized)

Example I - Specialty Fixtures: Fuel Valet (Customized)

Example I - Specialty Fixtures: Iced Beverage Tub, w/Solid Surface Top Trim & 2" Drop Edge