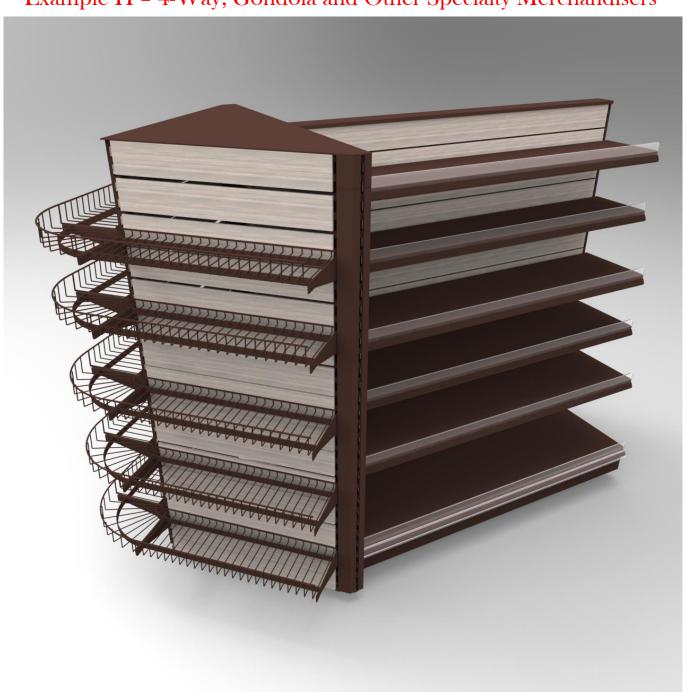

Example H - 4-Way, Gondola and Other Specialty Merchandisers

Example H - 4-Way, Gondola and Other Specialty Merchandisers

Example H - 4-Way, Gondola and Other Specialty Merchandisers

Example H - 4-Way, Gondola and Other Specialty Merchandisers

Example H - 4-Way, Gondola and Other Specialty Merchandisers

Example I - Specialty Fixtures: Eating Bar

Example I - Specialty Fixtures: Eating Bar

Example I - Specialty Fixtures: Eating Bar

Example I - Specialty Fixtures: Fuel Valet