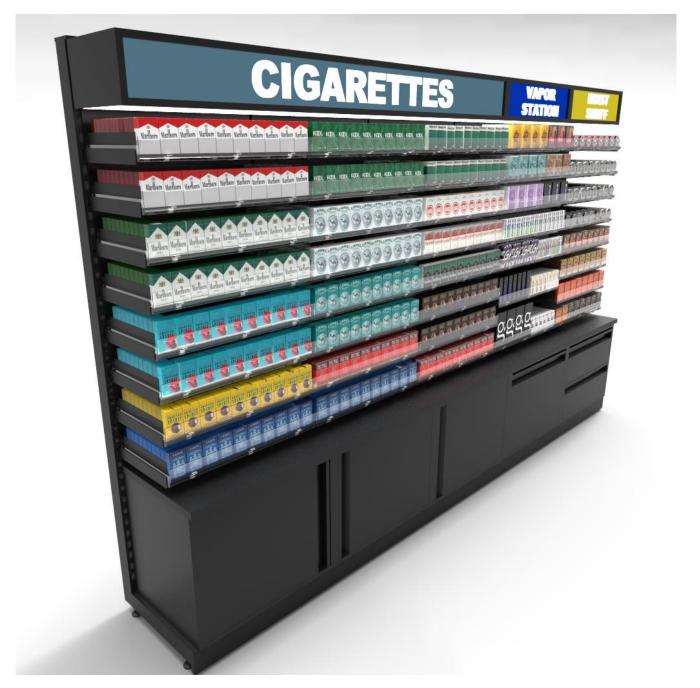

## Example F - Standard Height Tobacco Fixture w/Cabinets

Example F - Standard Height Tobacco Fixture w/Cabinets

Example F - Standard Height Tobacco Fixture w/Cabinets

Example F - Customized Double Sided Standard Height Tobacco Fixture w/Cabinets