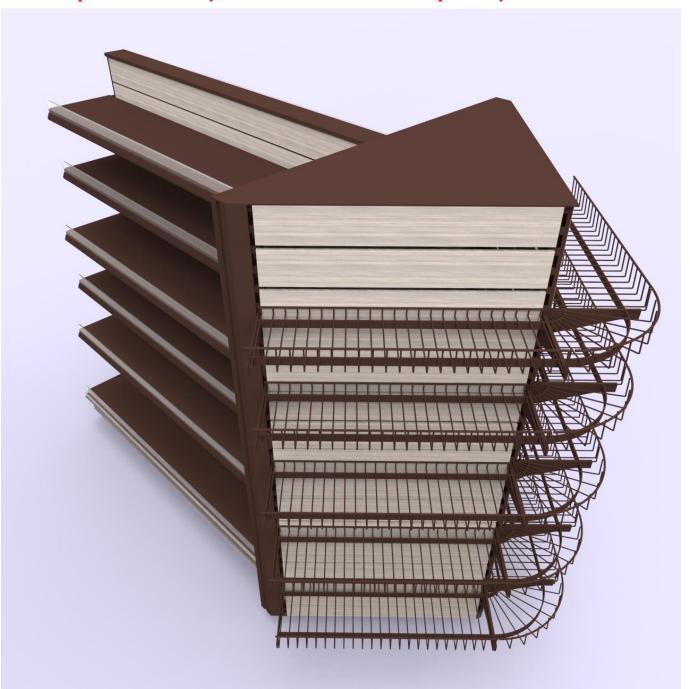

Example H - 4-Way, Gondola and Other Specialty Merchandisers

Example H - 4-Way, Gondola and Other Specialty Merchandisers

Example H - 4-Way, Gondola and Other Specialty Merchandisers

Example H - 4-Way, Gondola and Other Specialty Merchandisers

Example H - 4-Way, Gondola and Other Specialty Merchandisers

Example I - Specialty Fixtures: Eating Bar

Example I - Specialty Fixtures: Eating Bar

Example I - Specialty Fixtures: Eating Bar

Example I - Specialty Fixtures: Fuel Valet