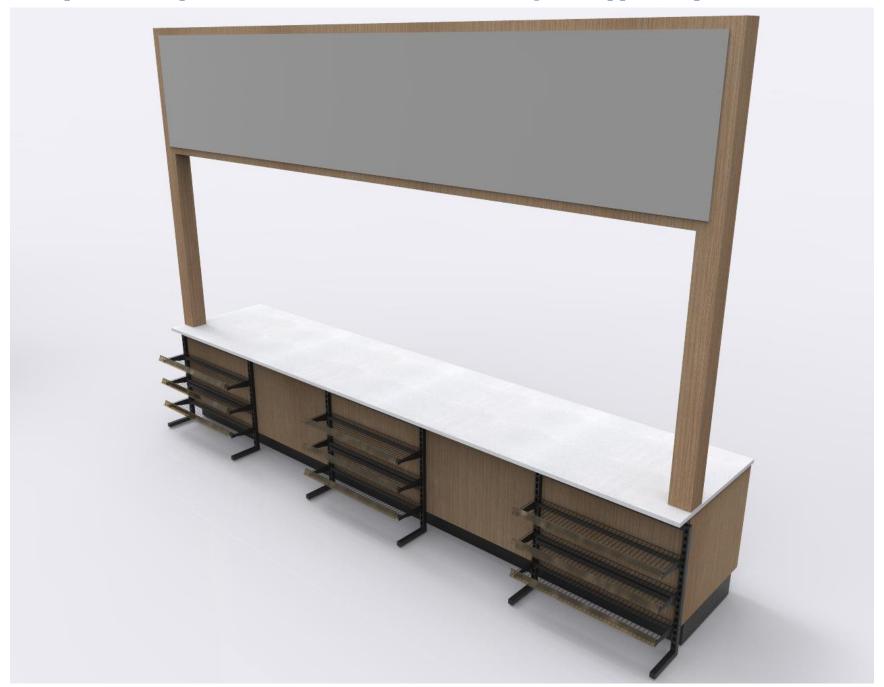

Example D - Shop-Flex Sales Counter w/Front Shelving and Upper Graphic Panel (Front)

Example D - Shop-Flex Sales Counter w/Front Shelving and Upper Graphic Panel (Front)

Example D - Shop-Flex Sales Counter w/Front Shelving and Upper Graphic Panel (Rear)

Example D - Shop-Flex Sales Counter w/Front Shelving and Upper Graphic Panel (Rear)

Example D - Shop-Flex Sales Counter w/ Upper Graphic Panel (Front)

Example D - Shop-Flex Sales Counter w/Front Shelving, Lotto Drop-In's and Cigarette Trays