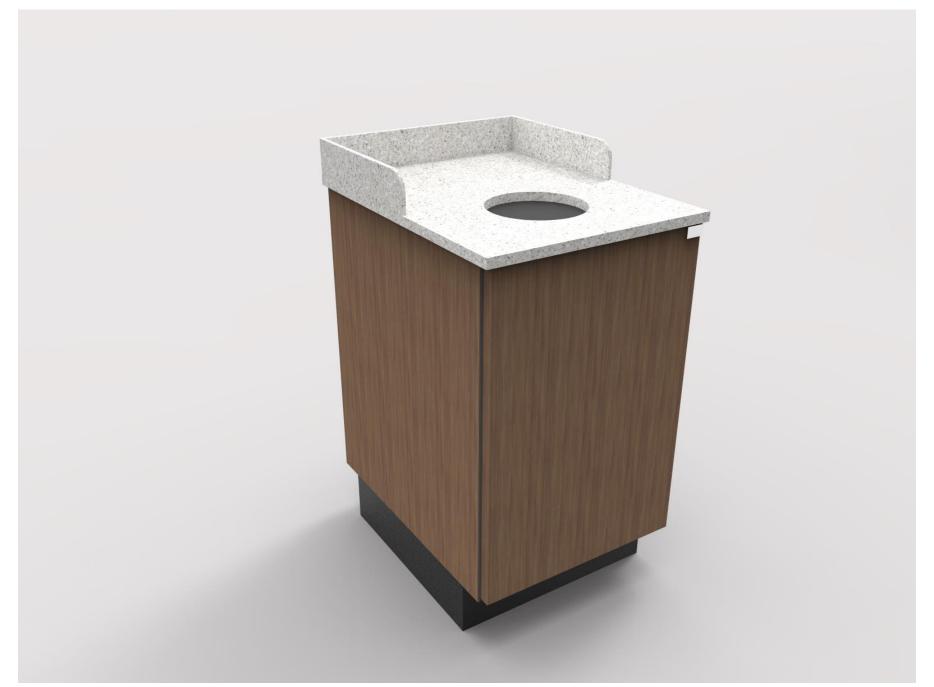

Example I - Specialty Fixture: Stand Alone Trash Receptacle w/Tray Storage

Example I - Specialty Fixture: Stand Alone Trash Receptacle w/Tray Storage

Example I - Specialty Fixture: Stand Alone Trash Receptacle w/Tray Storage