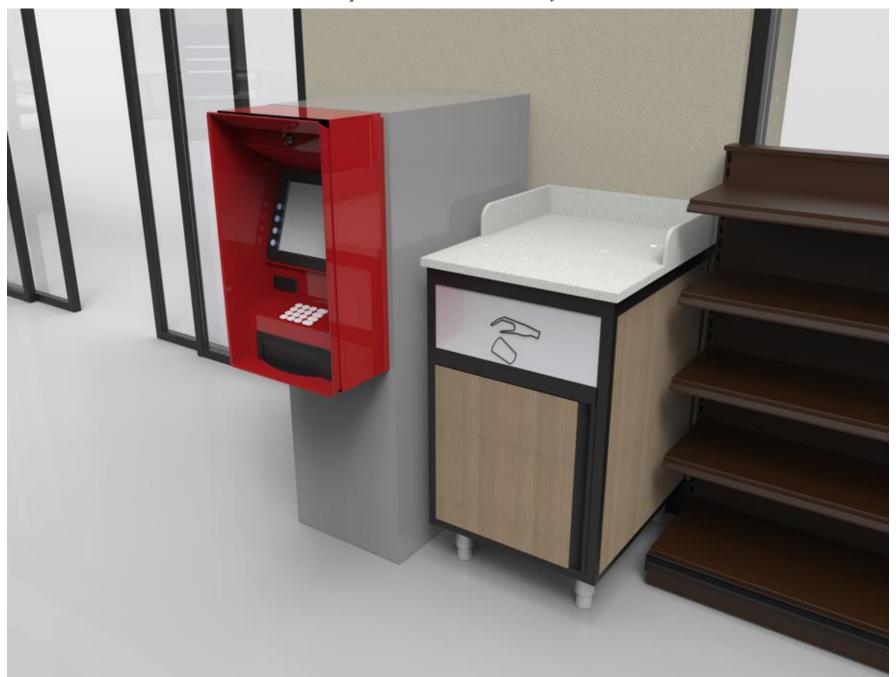

Example D - PKD Self Checkout Counter w/Double Baggers

Example D - PKD Self Checkout Counter w/Double Baggers

Example D - PKD Self Checkout Counter w/Double Baggers

Example D - PKD Self Checkout Counter w/Double Baggers