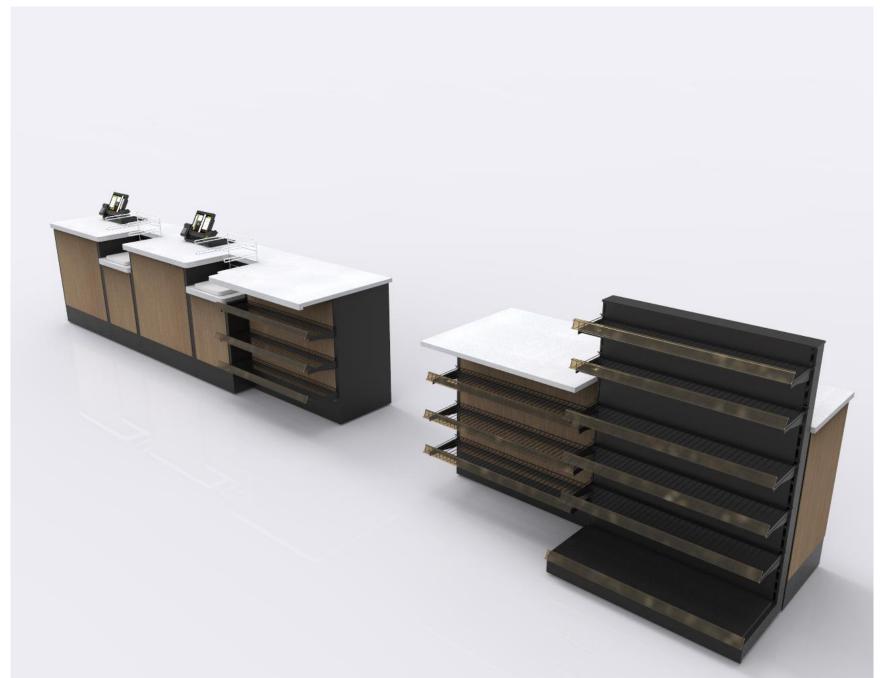

Example C - QSR Cabinet w/8 Bin Drop-in and Sneeze Guard

Example C - QSR Cabinet w/8 Bin Drop-in and Sneeze Guard

Example D - PKD Self Checkout Counter w/Double Baggers

Example D - PKD Self Checkout Counter w/Double Baggers

Example D - PKD Self Checkout Counter w/Double Baggers

Example D - PKD Self Checkout Counter w/Double Baggers

Example D - PKD Self Checkout Counter w/Double Baggers

Example D - PKD Self Checkout Counter w/Double Baggers