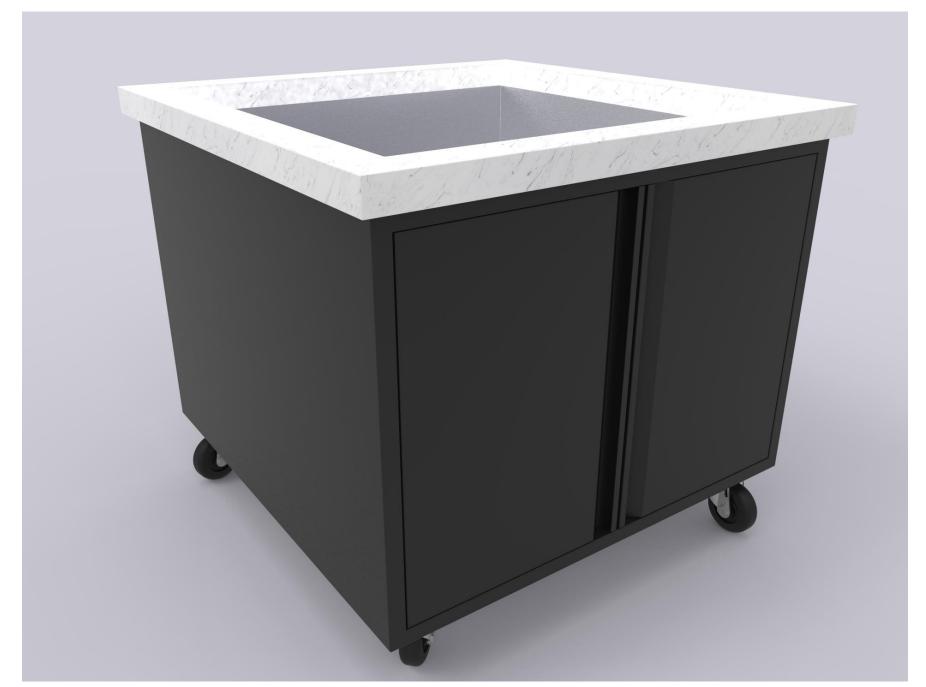

Example I - Specialty Fixtures: Fuel Valet

Example I - Specialty Fixtures: Fuel Valet

Example I - Specialty Fixtures: Fuel Valet (Customized)

Example I - Specialty Fixtures: Fuel Valet (Customized)

Example I - Specialty Fixtures: Iced Beverage Tub, w/Solid Surface Top Trim & 2" Drop Edge

Example I - Specialty Fixtures: Iced Beverage Tub, w/Solid Surface Top Trim & 2" Drop Edge

Example I - Specialty Fixtures: Iced Beverage Tub, w/Solid Surface Top Trim & 2" Drop Edge

Example I - Specialty Fixtures: Iced Beverage Tub, w/Solid Surface Top Trim & 2" Drop Edge