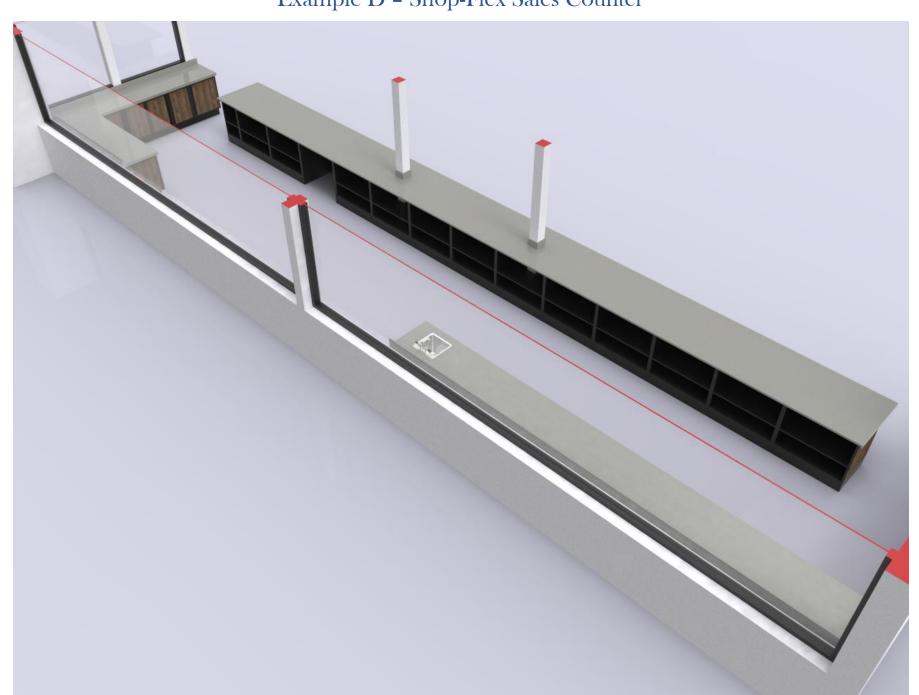

## Example D - Shop-Flex Sales Counter

Example D - Shop-Flex Sales Counter w/Front Shelf Merchandisers

Example D - Shop-Flex Sales Counter w/Front Shelf Merchandisers

Example D - Shop-Flex Sales Counter w/Front Shelf Merchandisers

Example D - Shop-Flex Sales Counter w/Front Shelf Merchandisers

Example D - Shop-Flex Sales Counter w/Front Shelf Merchandisers

Example D - Shop-Flex Sales Counter w/Front Shelf Merchandisers

Example D - Shop-Flex Sales Counter w/Front Shelf Merchandisers