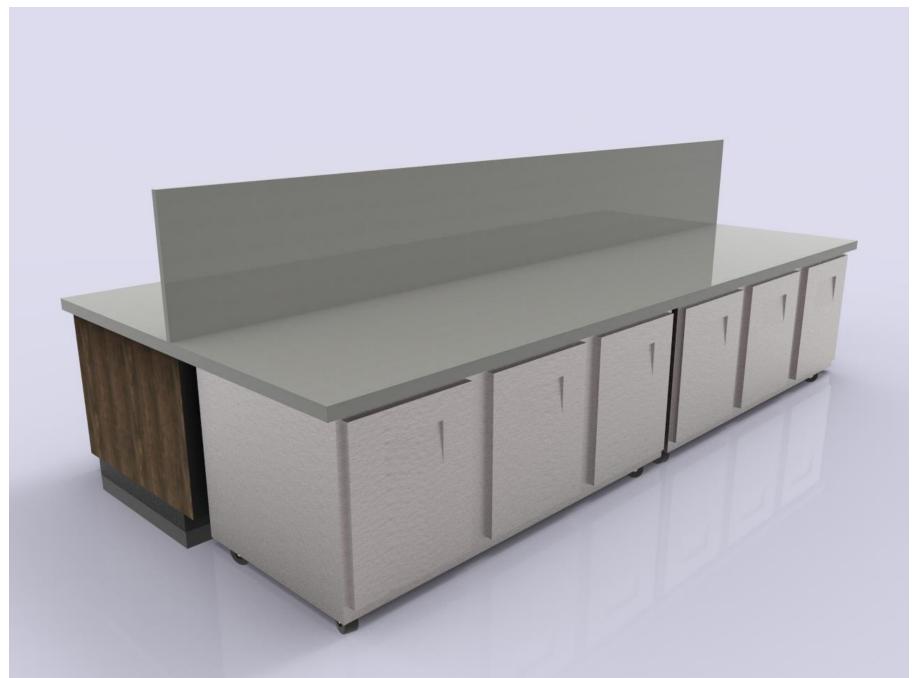

Example A - Double Sided/Divided PKD Prep Cabinets w/Trash Units

Example A - Double Sided/Divided PKD Prep Cabinets w/Trash Units

Example A - PKD Prep Cabinets

Example A - PKD Prep Cabinets

Example A - PKD Prep Cabinets 18" and 24", on Casters w/Double & Single Lockable Drawers

Example A - PKD Prep Cabinets 18" and 24", on Casters w/Double & Single Lockable Drawers

Example A - PKD Prep Cabinets 18" and 24", on Casters w/Double & Single Lockable Drawers

Example A - PKD Prep Cabinets 18" and 24", on Casters w/Double & Single Lockable Drawers