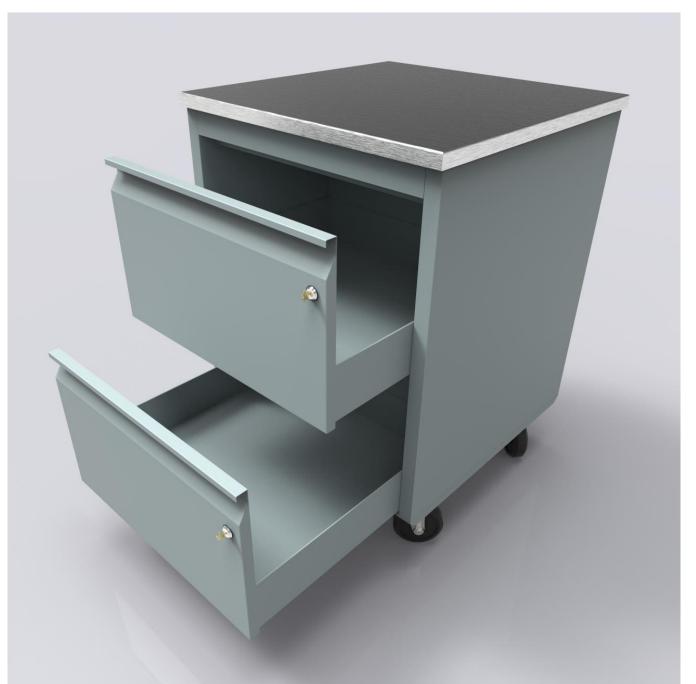

Example A - Double Sided/Divided PKD Prep Cabinets w/Trash Units

Example A - Double Sided/Divided PKD Prep Cabinets w/Trash Units

Example A - PKD Prep Cabinets

Example A - PKD Prep Cabinets

Example A - PKD Prep Cabinets 18" and 24", on Casters w/Double & Single Lockable Drawers

Example A - PKD Prep Cabinets 18" and 24", on Casters w/Double & Single Lockable Drawers

Example A - PKD Prep Cabinets 18" and 24", on Casters w/Double & Single Lockable Drawers

Example A - PKD Prep Cabinets 18" and 24", on Casters w/Double & Single Lockable Drawers