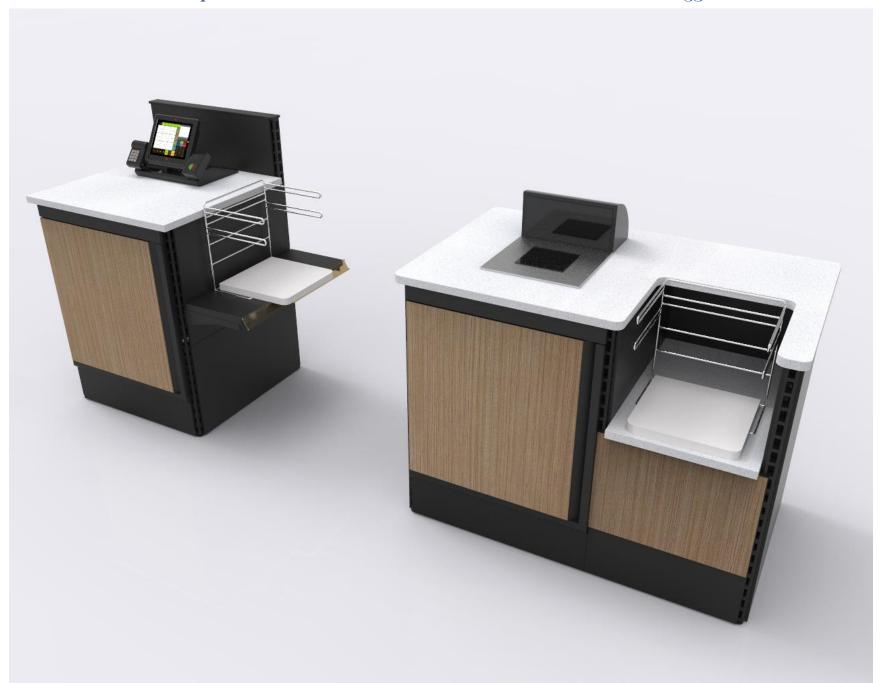

Example D - PKD Self Checkout Counter w/Double Baggers

Example D - PKD Self Checkout Counter w/Double Baggers

Example D - PKD Self Checkout Counter w/Double Baggers

Example D - PKD Self Checkout Counter w/Double Baggers