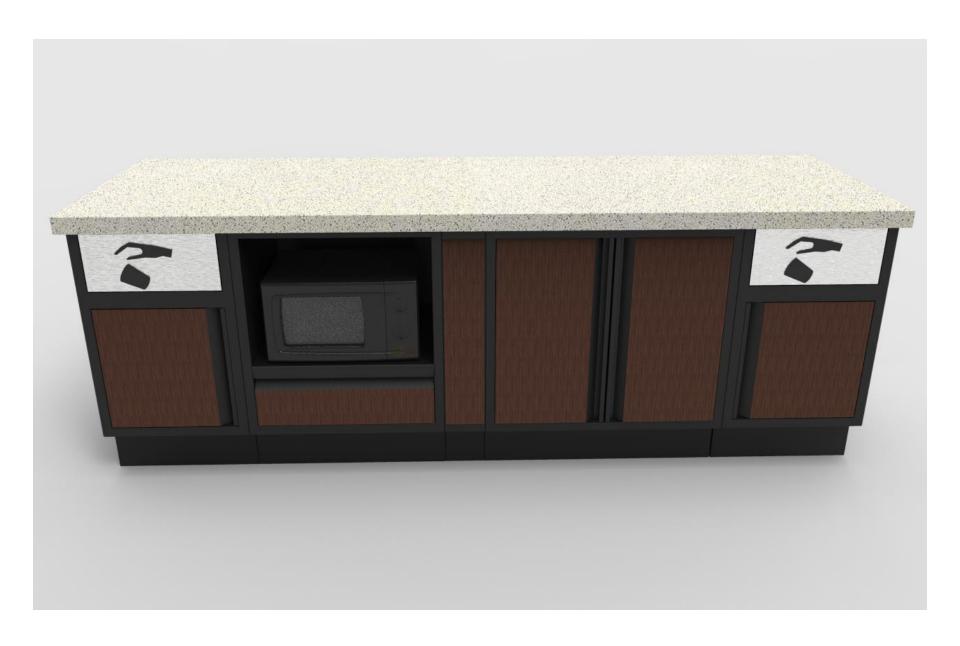

Example A - PKD Prep Cabinets w/Microwave and Trash Units

Example A - PKD Prep Cabinets w/Microwave and Trash Units

Example A - PKD Prep Cabinets w/Microwave and Trash Units

Example A - PKD Prep Cabinets w/Trash Units

Example A - PKD Prep Cabinets w/Trash Units

Example A - PKD Prep Cabinets w/Microwave and Condiment Trays

Example A - PKD Prep Cabinets w/Microwave and Condiment Trays

Example A - PKD Prep Cabinets w/Microwave and Condiment Trays