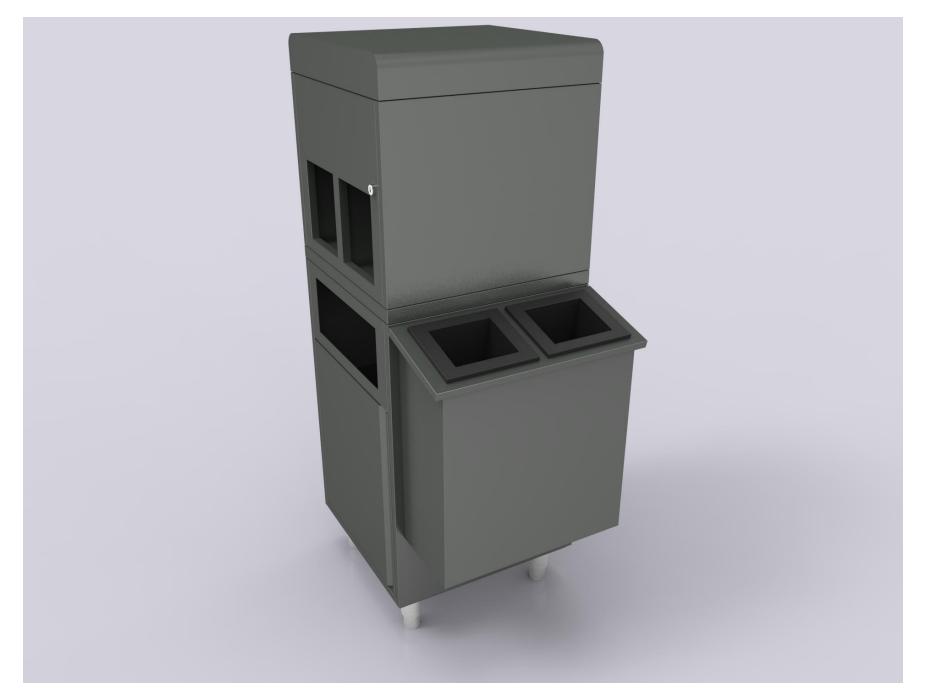

Example H - 4-Way, Gondola and Other Specialty Merchandisers

Example I - Specialty Fixtures: Eating Bar

Example I - Specialty Fixtures: Eating Bar

Example I - Specialty Fixtures: Eating Bar

Example I - Specialty Fixtures: Fuel Valet

Example I - Specialty Fixtures: Fuel Valet

Example I - Specialty Fixtures: Fuel Valet

Example I - Specialty Fixtures: Fuel Valet (Customized)

Example I - Specialty Fixtures: Fuel Valet (Customized)

Example I - Specialty Fixtures: Iced Beverage Tub, w/Solid Surface Top Trim & 2" Drop Edge