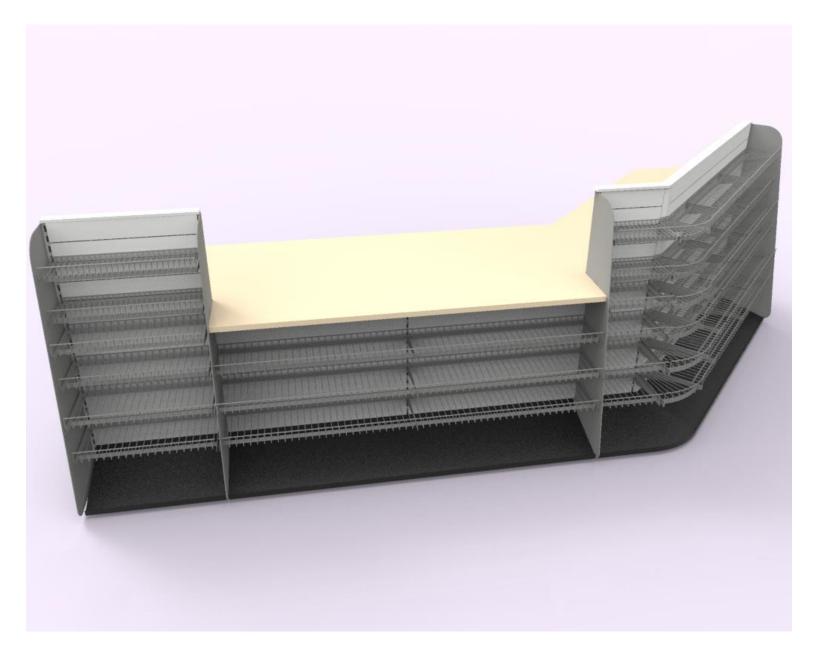

Example D - Shop-Flex Sales Counter w/Front Shelving, Lotto Drop-In's and Cigarette Trays

Example D - Shop-Flex Sales Counter w/Front Shelving, Lotto Drop-In's and Cigarette Trays

Example D - Shop-Flex Sales Counter w/Front Shelving

Example D - Shop-Flex Sales Counter w/Front Shelving

Example D - Shop-Flex Sales Counter w/Front Shelving

Example D - Shop-Flex Sales Counter w/Front Shelving

Example D - Shop-Flex Sales Counter w/Multi Dimensional Levels and Floating Fronts