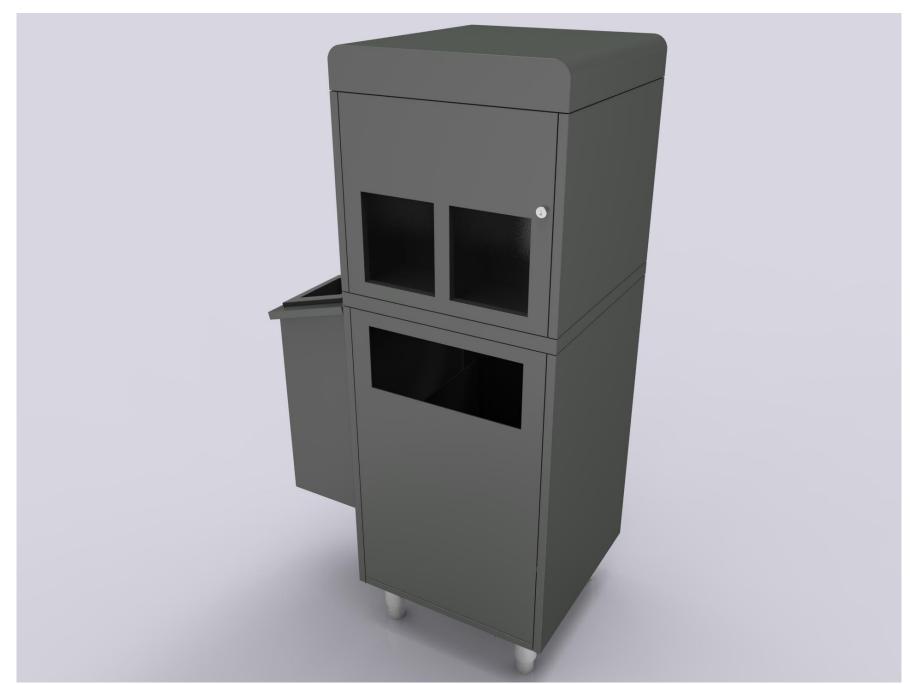

Example I - Specialty Fixtures: Fuel Valet

Example I - Specialty Fixtures: Fuel Valet

Example I - Specialty Fixtures: Fuel Valet (Customized)

Example I - Specialty Fixtures: Fuel Valet (Customized)

Example I - Specialty Fixtures: Iced Beverage Tub, w/Solid Surface Top Trim & 2" Drop Edge