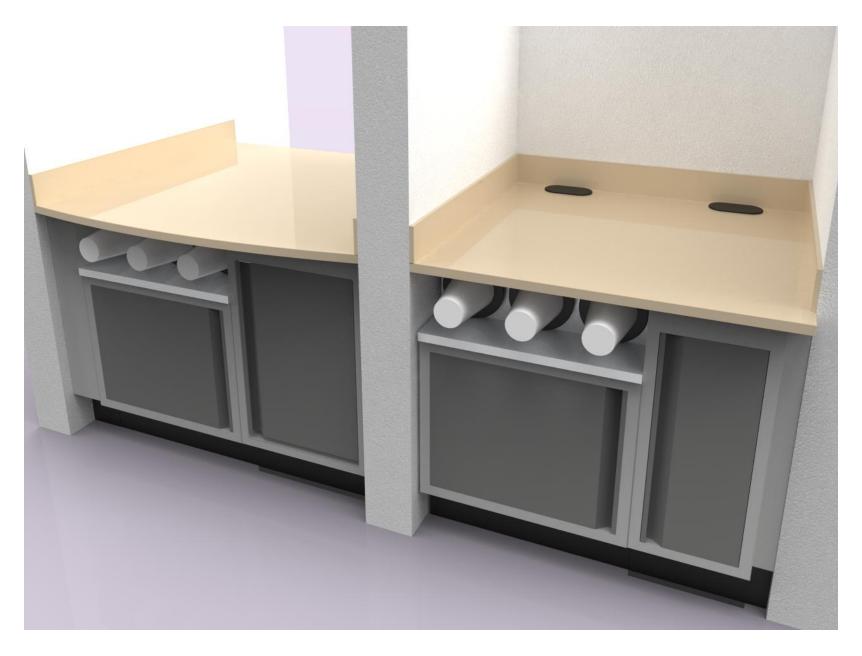

Example B - PKD Beverage Cabinets w/Trash Units, Cups, and Lid Dispensers

Example B - PKD Beverage Cabinets w/Trash Units, Cups, and Lid Dispensers

Example B - PKD Beverage Cabinets w/Trash Units, Cups, Condiment Tray & Hand Sink Drop-in