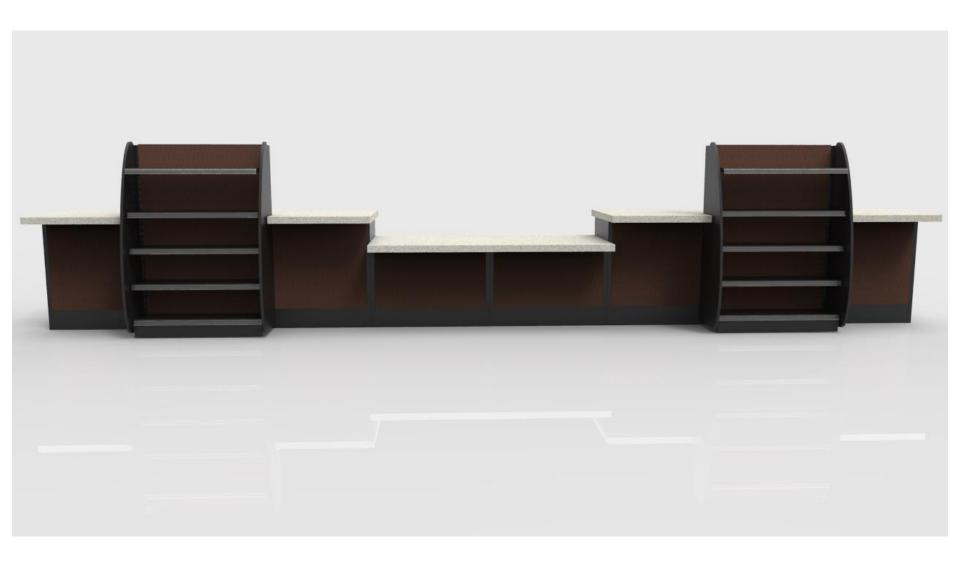

Example D - Shop-Flex Sales Counter w/Front Shelving, Lotto Drop-In's and Cigarette Trays

Example D - Shop-Flex Sales Counter w/Front Shelving, Lotto Drop-In's and Cigarette Trays

Example D - Shop-Flex Sales Counter w/Front Shelving

Example D - Shop-Flex Sales Counter w/Front Shelving

Example D - Shop-Flex Sales Counter w/Front Shelving

Example D - Shop-Flex Sales Counter w/Front Shelving

Example D - Shop-Flex Sales Counter w/Multi Dimensional Levels and Floating Fronts