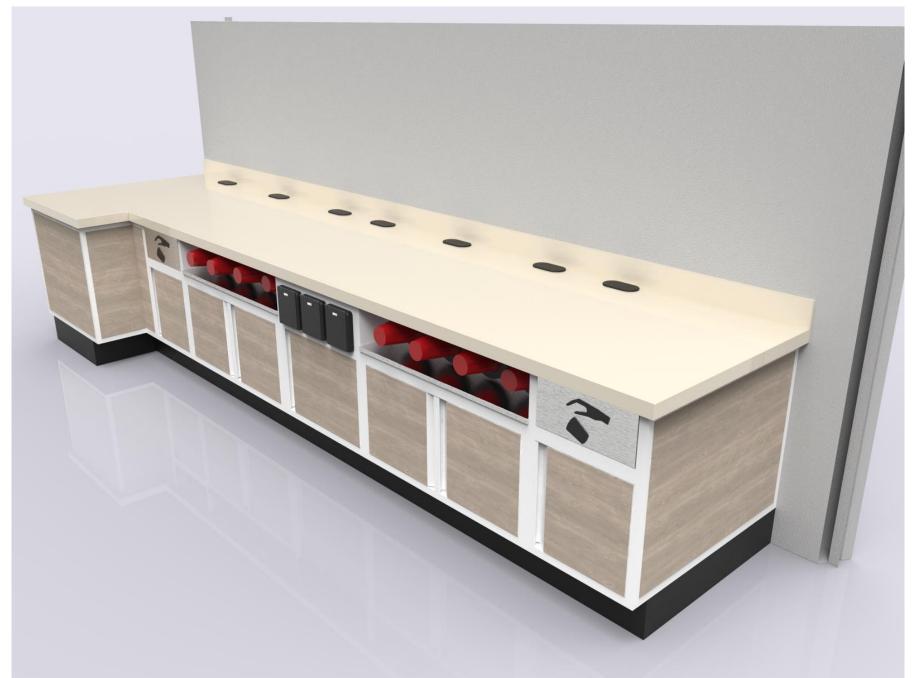

Example I - Specialty Fixture: Stand Alone Trash Receptacle w/Tray Storage

Example I - Specialty Fixture: Stand Alone Trash Receptacle w/Tray Storage

Example I - Specialty Fixture: Stand Alone Trash Receptacle w/Tray Storage