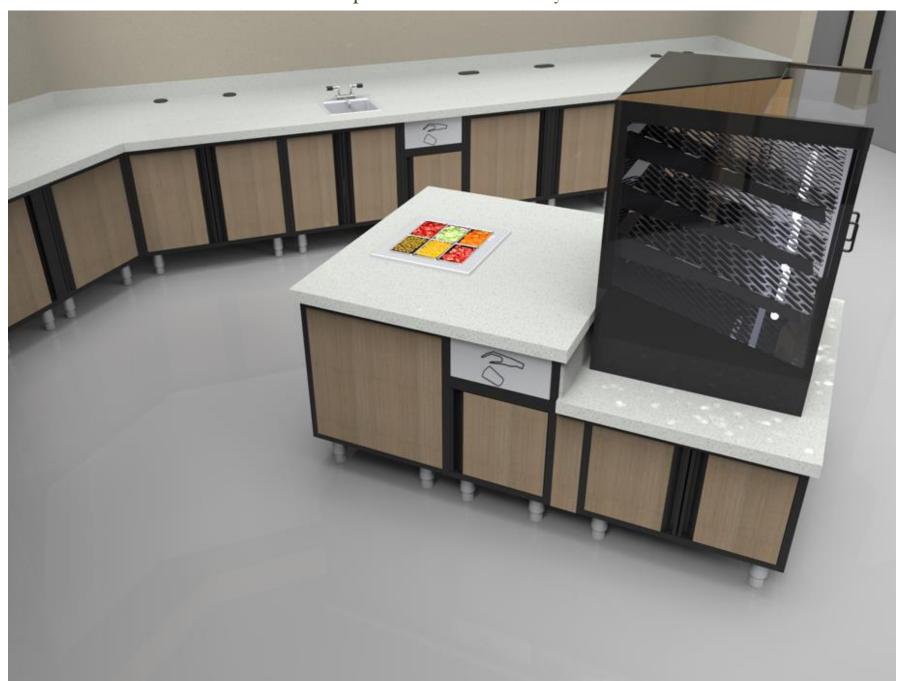

## SHOPCO USA

3D Rendering Examples of Product

Example A - PKD Prep Cabinets w/Sink

Example A - PKD Prep Cabinets w/Sink

Example A - PKD Prep Cabinets w/Microwave and Trash Units

Example A - PKD Prep Cabinets w/Microwave and Trash Units