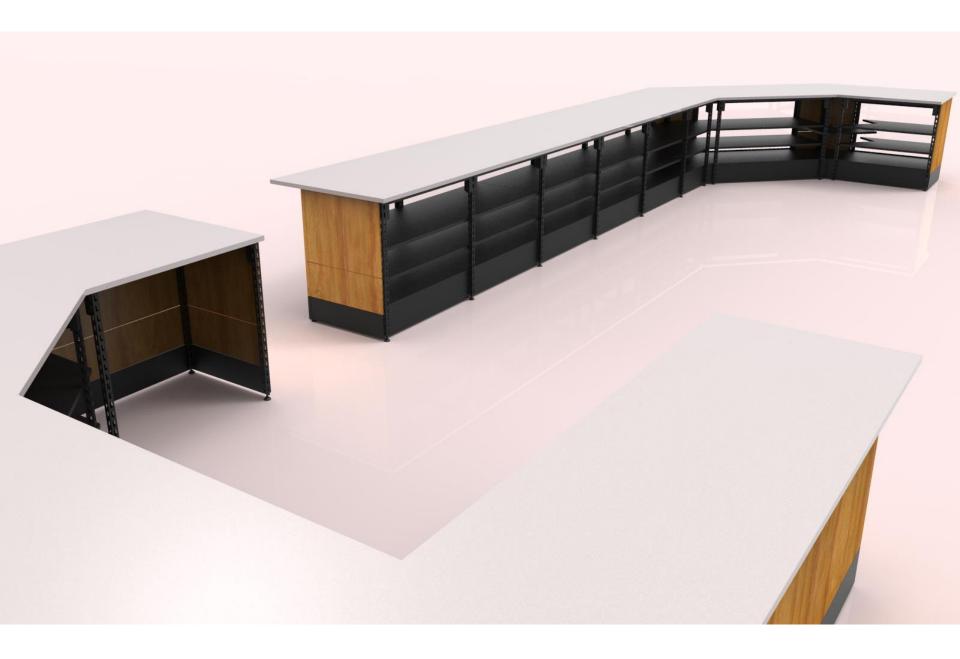

Example D - Shop-Flex Sales Counter w/Front Shelving, Lotto Drop-In's and Cigarette Trays

Example D - Shop-Flex Sales Counter w/Front Shelving, Lotto Drop-In's and Cigarette Trays

Example D - Shop-Flex Sales Counter w/Front Shelving

Example D - Shop-Flex Sales Counter w/Front Shelving

Example D - Shop-Flex Sales Counter w/Front Shelving

Example D - Shop-Flex Sales Counter w/Front Shelving

Example D - Shop-Flex Sales Counter w/Multi Dimensional Levels and Floating Fronts

Example D - Shop-Flex Sales Counter w/Multi Dimensional Levels and Floating Fronts

Example D - Shop-Flex Sales Counter w/Multi Dimensional Levels and Floating Fronts

Example D - Shop-Flex Sales Counter w/Vertical Front Merchandisers

Example D - Shop-Flex Sales Counter w/Vertical Front Merchandisers

Example D - Shop-Flex Sales Counter w/Vertical Front Merchandisers

Example D - Shop-Flex Sales Counter w/Vertical Front Merchandisers

Example D - Shop-Flex Sales Counter w/Vertical Front Merchandisers

Example D - Shop-Flex Sales Counter w/Vertical Front Merchandisers

Example D - Shop-Flex Sales Counter w/Vertical Front Merchandisers

Example D - Shop-Flex Sales Counter w/Vertical Front Merchandisers