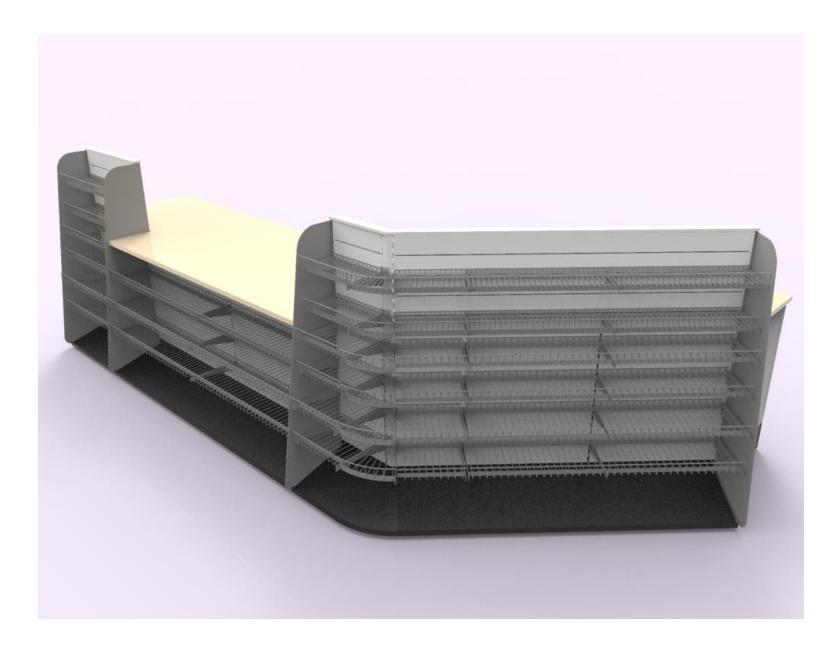

Example D - Shop-Flex Sales Counter w/Front Shelving, Lotto Drop-In's and Cigarette Trays

Example D - Shop-Flex Sales Counter w/Front Shelving, Lotto Drop-In's and Cigarette Trays

Example D - Shop-Flex Sales Counter w/Front Shelving

Example D - Shop-Flex Sales Counter w/Front Shelving

Example D - Shop-Flex Sales Counter w/Front Shelving

Example D - Shop-Flex Sales Counter w/Front Shelving

Example D - Shop-Flex Sales Counter w/Multi Dimensional Levels and Floating Fronts