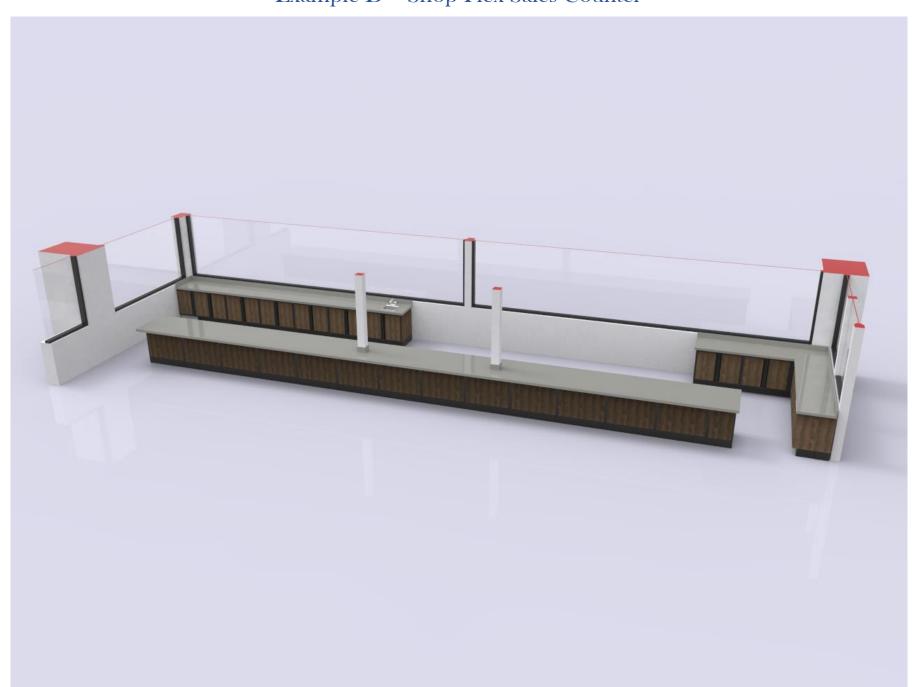

Example D - Shop-Flex Sales Counter w/Front Shelving, Lotto Drop-In's and Cigarette Trays

Example D - Shop-Flex Sales Counter w/Front Shelving, Lotto Drop-In's and Cigarette Trays

Example D - Shop-Flex Sales Counter w/Front Shelving