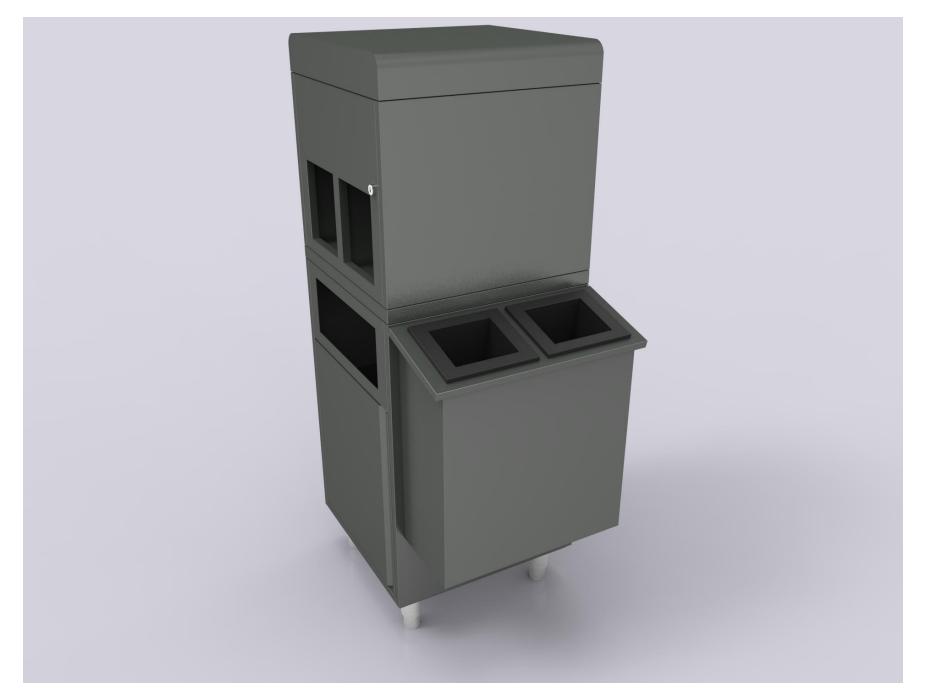

Example I - Specialty Fixtures: Fuel Valet

Example I - Specialty Fixtures: Fuel Valet

Example I - Specialty Fixtures: Fuel Valet (Customized)

Example I - Specialty Fixtures: Fuel Valet (Customized)

Example I - Specialty Fixtures: Iced Beverage Tub, w/Solid Surface Top Trim & 2" Drop Edge