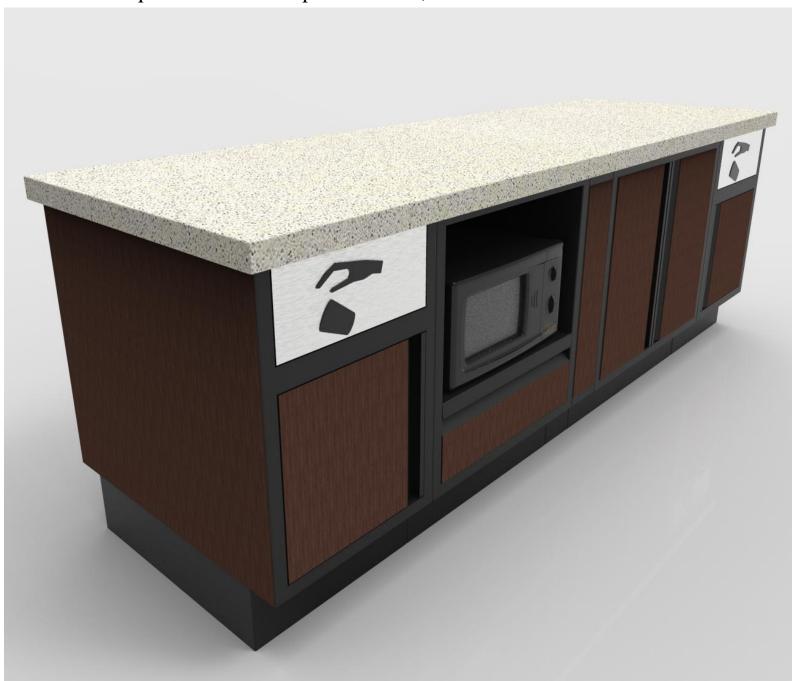

## SHOPCO USA

3D Rendering Examples of Product

Example A - PKD Prep Cabinets w/Sink

Example A - PKD Prep Cabinets w/Sink

Example A - PKD Prep Cabinets w/Microwave and Trash Units

Example A - PKD Prep Cabinets w/Microwave and Trash Units

Example A - PKD Prep Cabinets w/Microwave and Trash Units

Example A - PKD Prep Cabinets w/Microwave and Trash Units

Example A - PKD Prep Cabinets w/Trash Units

Example A - PKD Prep Cabinets w/Trash Units