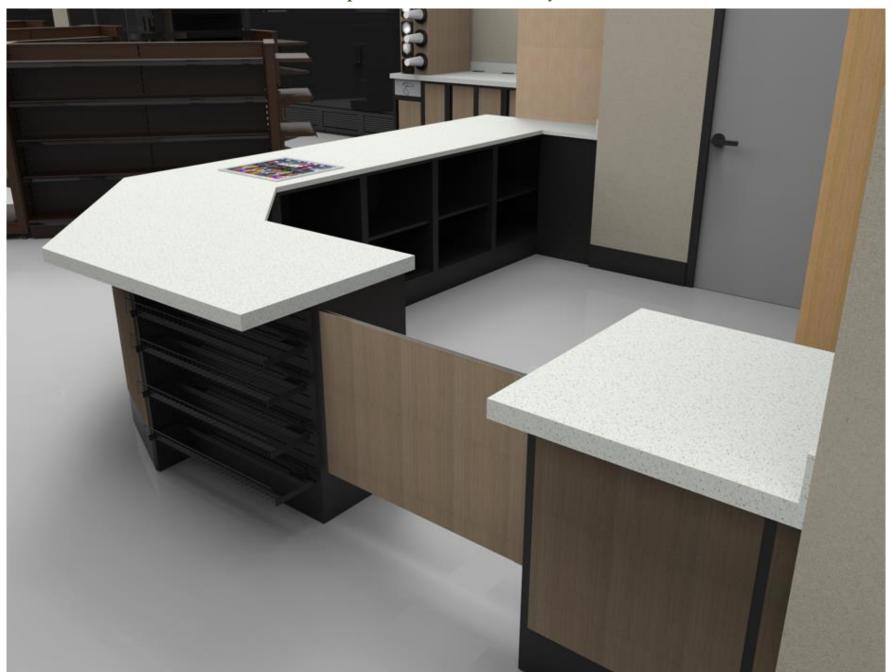

Example D - Shop-Flex Sales Counter w/Front Shelving, Lotto Drop-In's and Cigarette Trays

Example D - Shop-Flex Sales Counter w/Front Shelving, Lotto Drop-In's and Cigarette Trays

Example D - Shop-Flex Sales Counter w/Front Shelving

Example D - Shop-Flex Sales Counter w/Front Shelving

Example D - Shop-Flex Sales Counter w/Front Shelving

Example D - Shop-Flex Sales Counter w/Front Shelving

Example D - Shop-Flex Sales Counter w/Multi Dimensional Levels and Floating Fronts

Example D - Shop-Flex Sales Counter w/Multi Dimensional Levels and Floating Fronts

Example D - Shop-Flex Sales Counter w/Multi Dimensional Levels and Floating Fronts

Example D - Shop-Flex Sales Counter w/Vertical Front Merchandisers