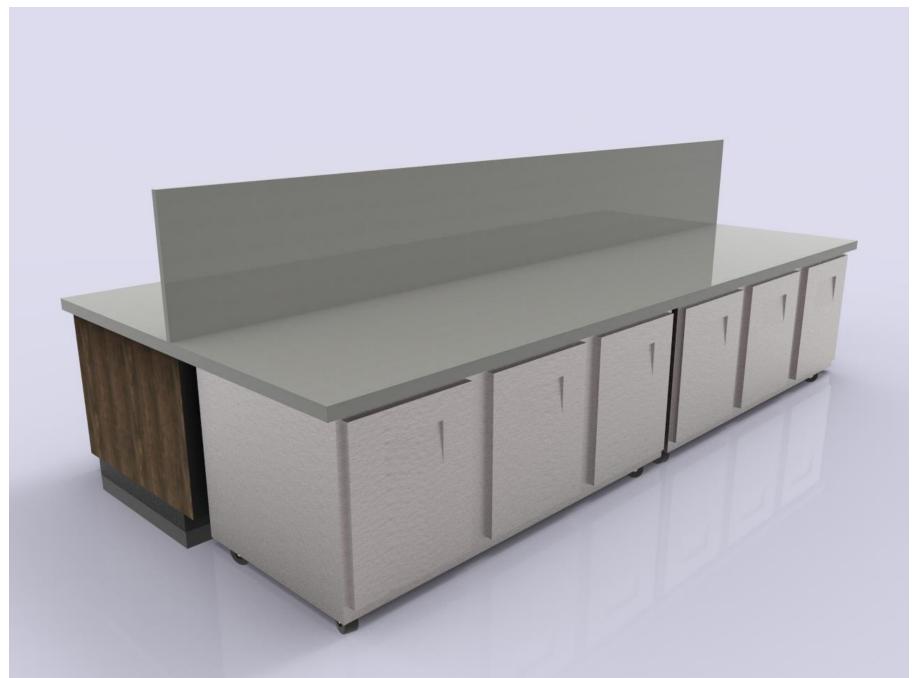

Example A - Double Sided/Divided PKD Prep Cabinets w/Trash Units

Example A - PKD Prep Cabinets

Example A - PKD Prep Cabinets

Example A - PKD Prep Cabinets 18" and 24", on Casters w/Double & Single Lockable Drawers

Example A - PKD Prep Cabinets 18" and 24", on Casters w/Double & Single Lockable Drawers

Example A - PKD Prep Cabinets 18" and 24", on Casters w/Double & Single Lockable Drawers

Example A - PKD Prep Cabinets 18" and 24", on Casters w/Double & Single Lockable Drawers