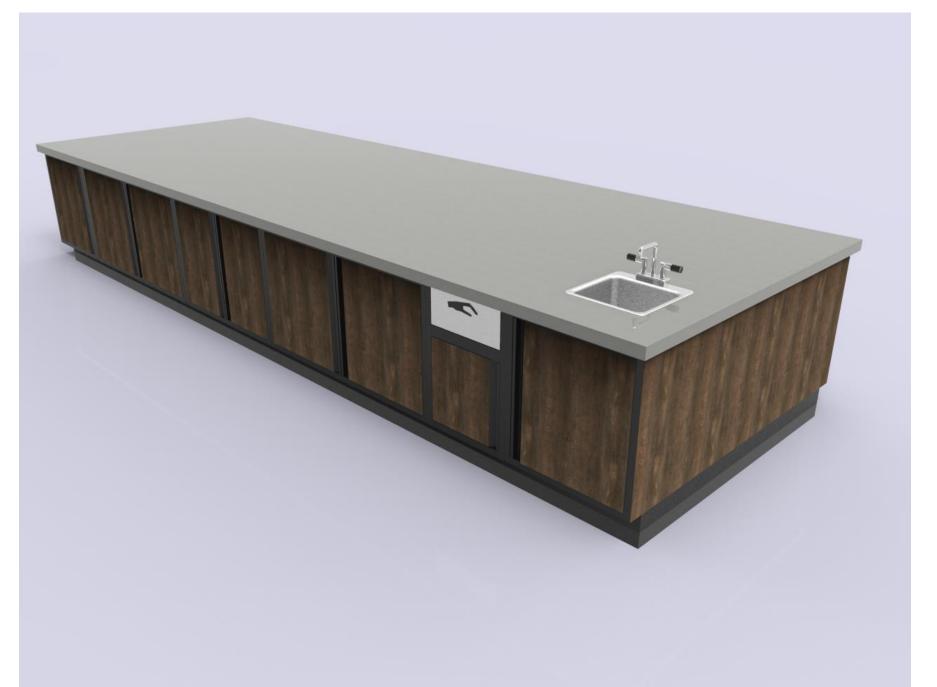

## SHOPCO USA

3D Rendering Examples of Product

Example A - PKD Prep Cabinets w/Sink

Example A - PKD Prep Cabinets w/Sink

Example A - PKD Prep Cabinets w/Microwave and Trash Units

Example A - PKD Prep Cabinets w/Microwave and Trash Units