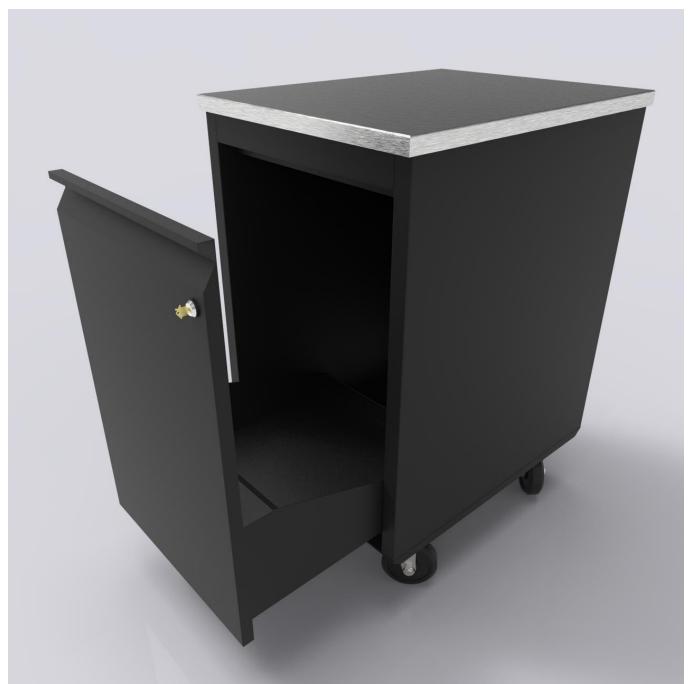

Example A - Double Sided/Divided PKD Prep Cabinets w/Trash Units

Example A - PKD Prep Cabinets

Example A - PKD Prep Cabinets

Example A - PKD Prep Cabinets 18" and 24", on Casters w/Double & Single Lockable Drawers

Example A - PKD Prep Cabinets 18" and 24", on Casters w/Double & Single Lockable Drawers

Example A - PKD Prep Cabinets 18" and 24", on Casters w/Double & Single Lockable Drawers

Example A - PKD Prep Cabinets 18" and 24", on Casters w/Double & Single Lockable Drawers