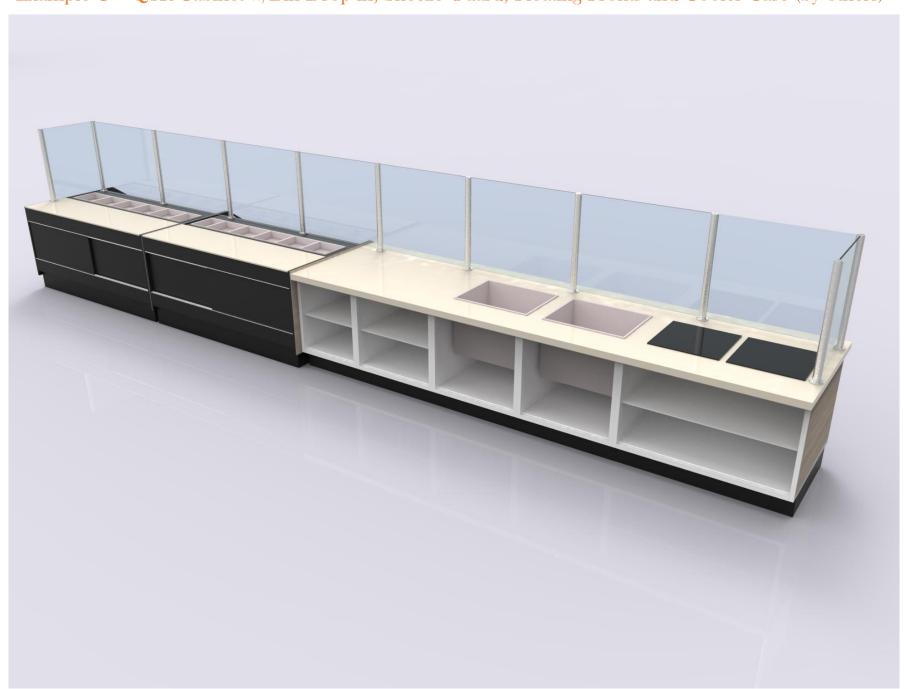

Example C - QSR Cabinet w/8 Bin Drop-in and Sneeze Guard

Example C - QSR Cabinet w/8 Bin Drop-in and Sneeze Guard

Example D - Shop-Flex Sales Counter w/Front Shelving, Lotto Drop-In's and Cigarette Trays