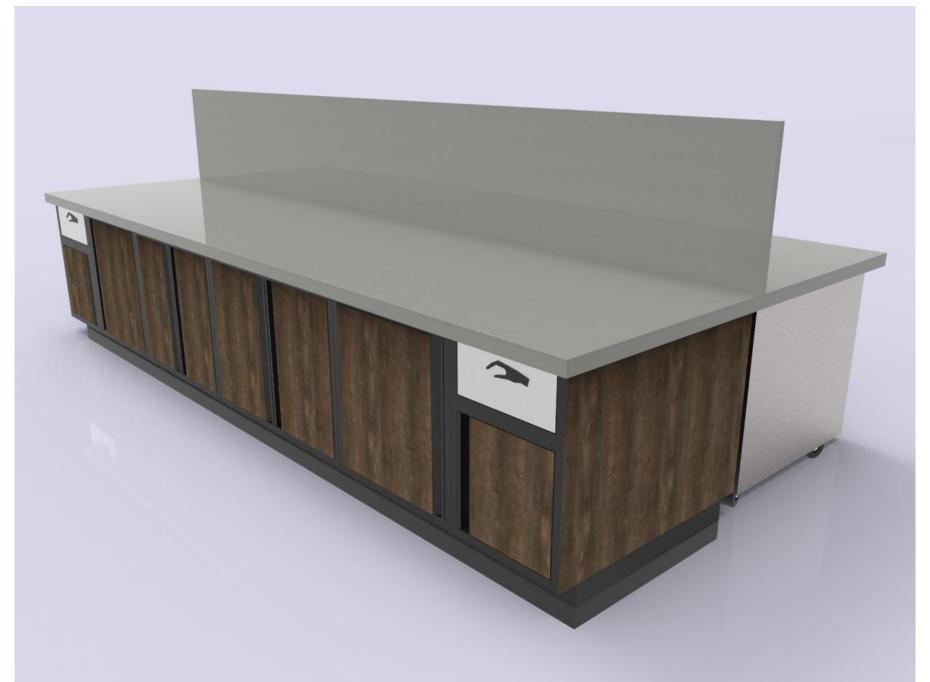

Example B - PKD Beverage Cabinets w/Trash Units, Cups, Sink and Train Trough

Example B - PKD Beverage Cabinets w/Trash Units, Cups, Sink and Train Trough

Example B - PKD Beverage Cabinets w/Trash Units, Cups, and Lid Dispensers