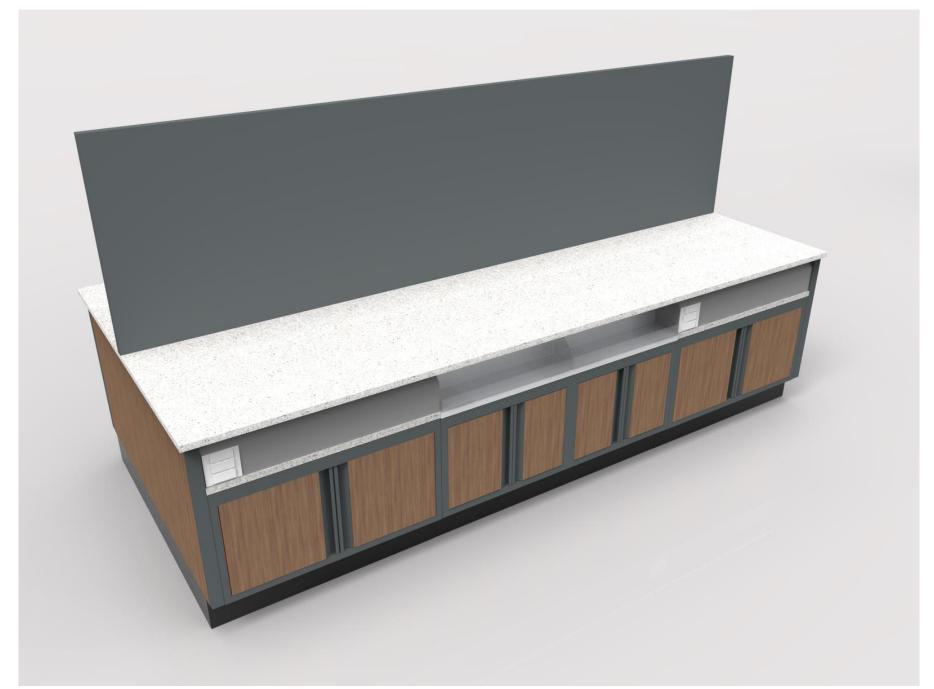

Example C - QSR Cabinet w/8 Bin Drop-in and Sneeze Guard

Example C - QSR Cabinet w/8 Bin Drop-in and Sneeze Guard

Example D - Shop-Flex Sales Counter w/Front Shelving, Lotto Drop-In's and Cigarette Trays