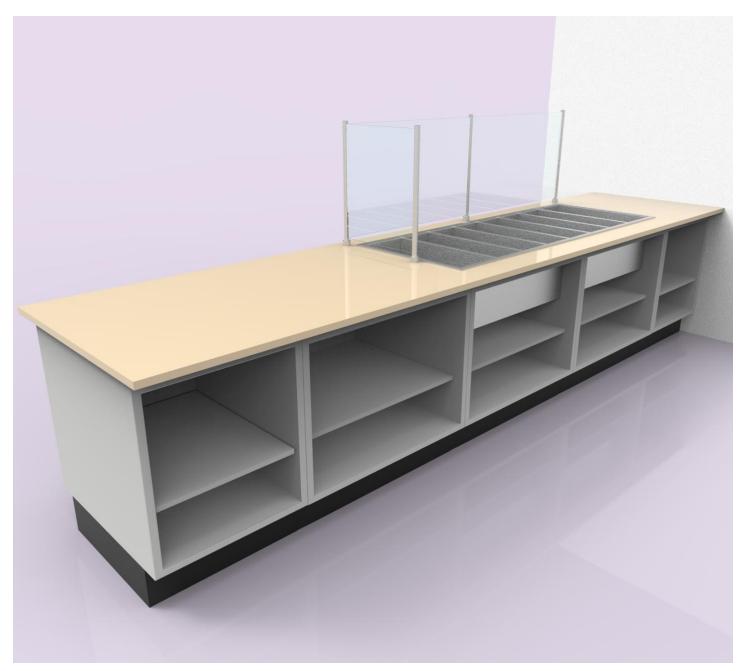

Example I - Specialty Fixtures: Iced Beverage Tub, w/Solid Surface Top Trim & 2" Drop Edge

Example I - Specialty Fixtures: Iced Beverage Tub, w/Solid Surface Top Trim & 2" Drop Edge

Example I - Specialty Fixtures: Iced Beverage Tub, w/Solid Surface Top Trim & 2" Drop Edge