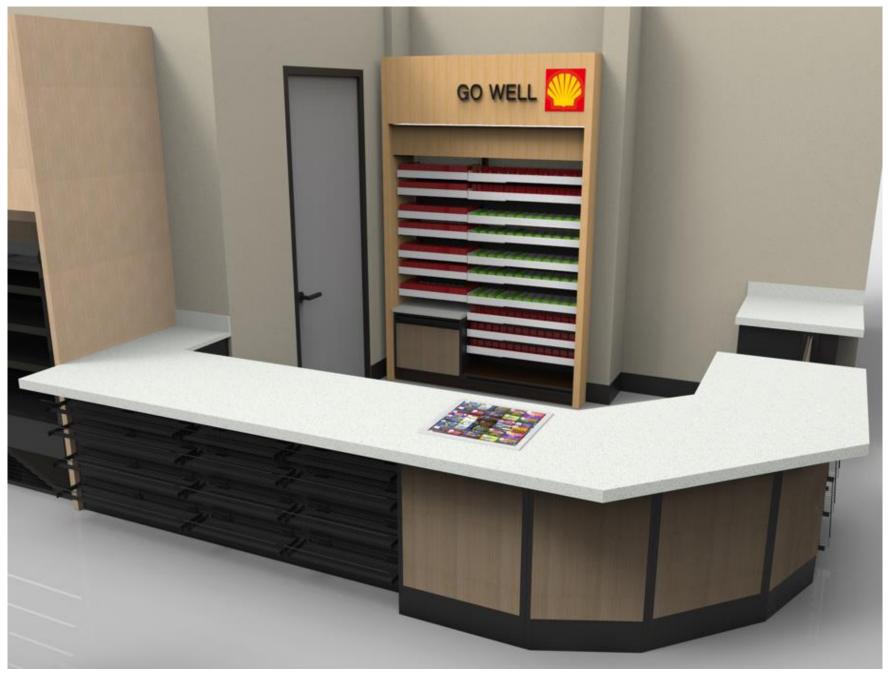

Example D - Shop-Flex Sales Counter w/Front Shelving, Lotto Drop-In's and Cigarette Trays

Example D - Shop-Flex Sales Counter w/Front Shelving, Lotto Drop-In's and Cigarette Trays

Example D - Shop-Flex Sales Counter w/Front Shelving

Example D - Shop-Flex Sales Counter w/Front Shelving

Example D - Shop-Flex Sales Counter w/Front Shelving

Example D - Shop-Flex Sales Counter w/Front Shelving

Example D - Shop-Flex Sales Counter w/Multi Dimensional Levels and Floating Fronts

Example D - Shop-Flex Sales Counter w/Multi Dimensional Levels and Floating Fronts

Example D - Shop-Flex Sales Counter w/Multi Dimensional Levels and Floating Fronts

Example D - Shop-Flex Sales Counter w/Vertical Front Merchandisers