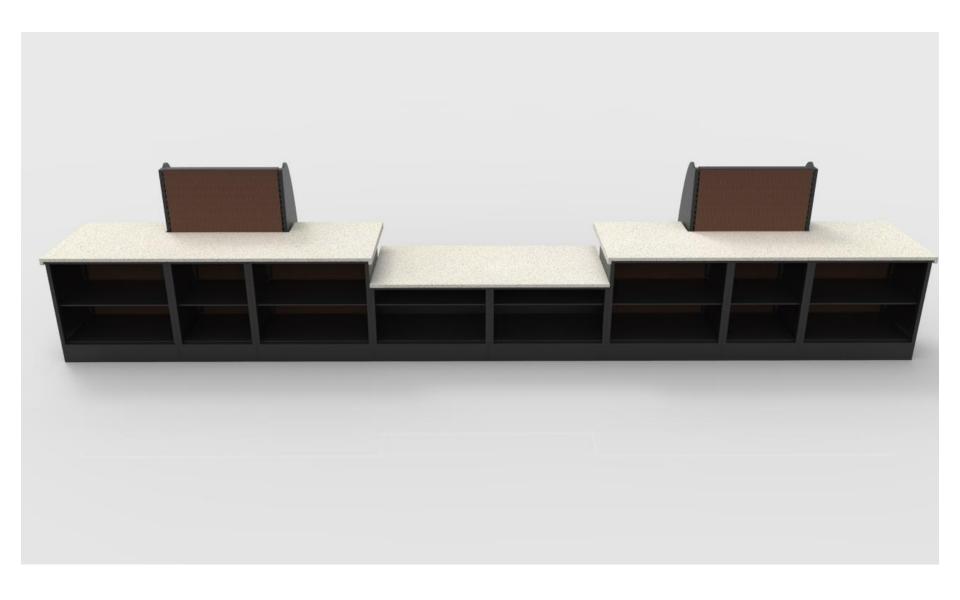

Example D - Shop-Flex Sales Counter w/Front Shelving, Lotto Drop-In's and Cigarette Trays

Example D - Shop-Flex Sales Counter w/Front Shelving, Lotto Drop-In's and Cigarette Trays

Example D - Shop-Flex Sales Counter w/Front Shelving

Example D - Shop-Flex Sales Counter w/Front Shelving

Example D - Shop-Flex Sales Counter w/Front Shelving

Example D - Shop-Flex Sales Counter w/Front Shelving

Example D - Shop-Flex Sales Counter w/Multi Dimensional Levels and Floating Fronts