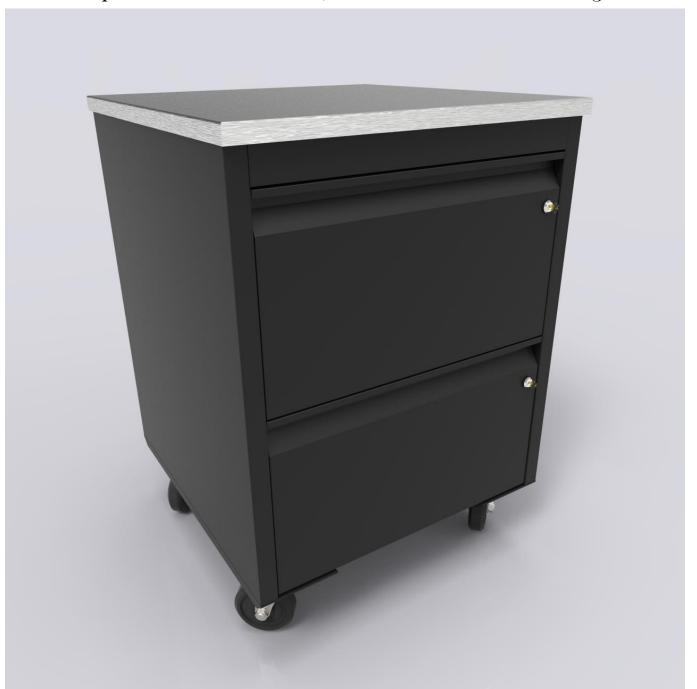

Example A - PKD Prep Cabinets 18" and 24", on Casters w/Double & Single Lockable Drawers

Example A - PKD Prep Cabinets 18" and 24", on Casters w/Double & Single Lockable Drawers

Example A - PKD Prep Cabinets 18" and 24", on Casters w/Double & Single Lockable Drawers

Example A - PKD Prep Cabinets 18" and 24", on Casters w/Double & Single Lockable Drawers

Example A - PKD Prep Cabinets 18" and 24", on Casters w/Double & Single Lockable Drawers

Example B - PKD Beverage Cabinets w/Trash Units, Cups, Sink and Train Trough