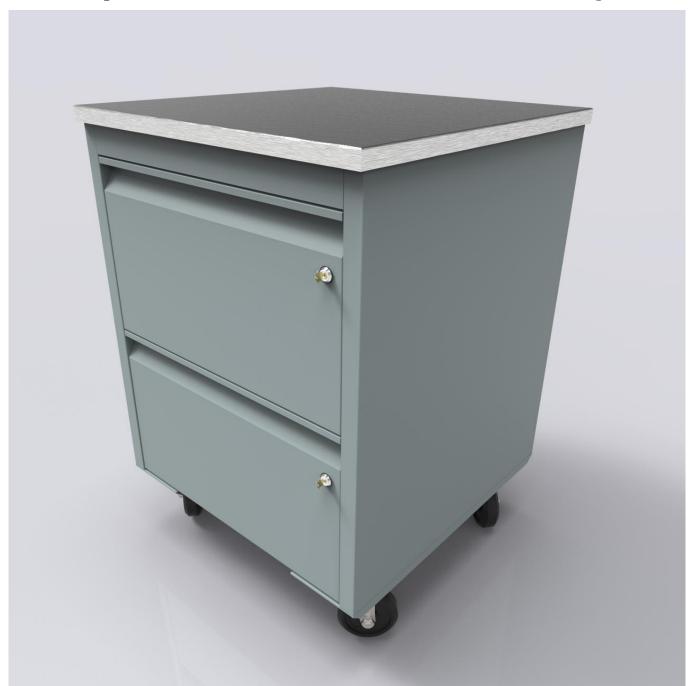

Example A - PKD Prep Cabinets 18" and 24", on Casters w/Double & Single Lockable Drawers

Example A - PKD Prep Cabinets 18" and 24", on Casters w/Double & Single Lockable Drawers

Example A - PKD Prep Cabinets 18" and 24", on Casters w/Double & Single Lockable Drawers

Example A - PKD Prep Cabinets 18" and 24", on Casters w/Double & Single Lockable Drawers

Example A - PKD Prep Cabinets 18" and 24", on Casters w/Double & Single Lockable Drawers

Example B - PKD Beverage Cabinets w/Trash Units, Cups, Sink and Train Trough