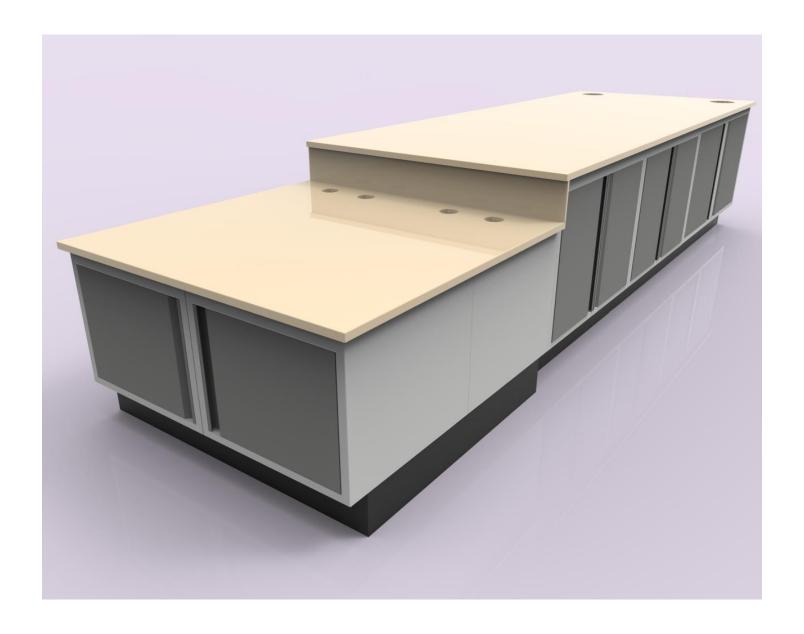

Example A - Double Sided/Divided PKD Prep Cabinets w/Trash Units

Example A - PKD Prep Cabinets

Example A - PKD Prep Cabinets

Example A - PKD Prep Cabinets 18" and 24", on Casters w/Double & Single Lockable Drawers