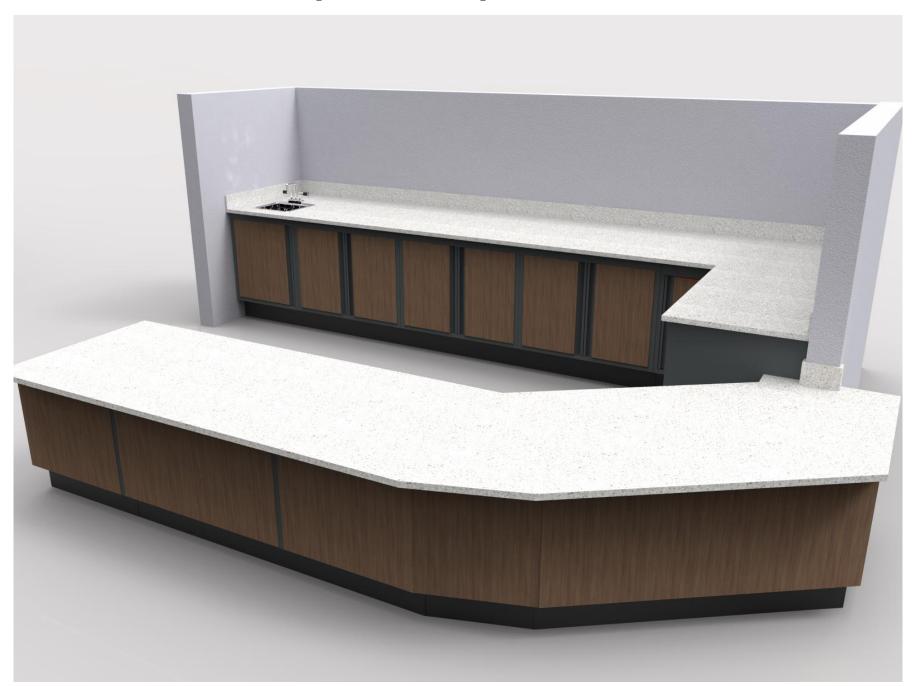

## SHOPCO USA

3D Rendering Examples of Product

Example A - PKD Prep Cabinets w/Sink

Example A - PKD Prep Cabinets w/Sink

Example A - PKD Prep Cabinets w/Microwave and Trash Units

Example A - PKD Prep Cabinets w/Microwave and Trash Units