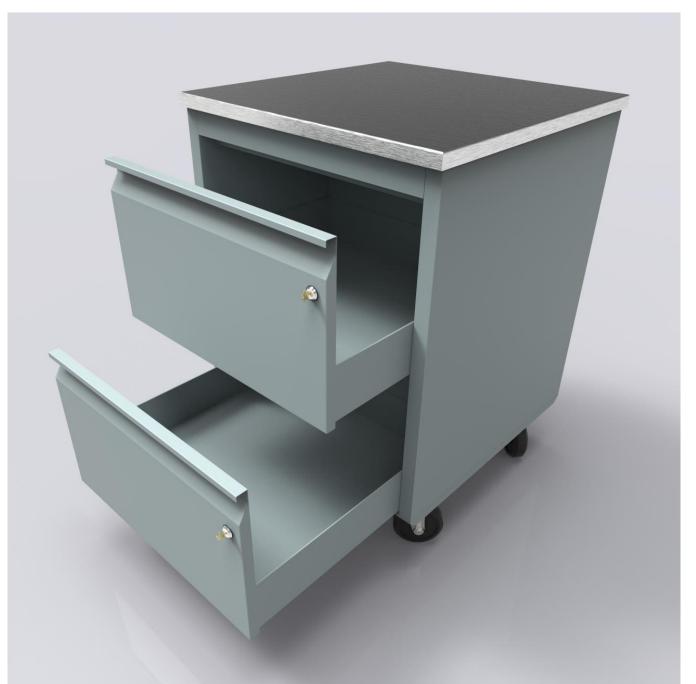

Example A - PKD Prep Cabinets 18" and 24", on Casters w/Double & Single Lockable Drawers

Example A - PKD Prep Cabinets 18" and 24", on Casters w/Double & Single Lockable Drawers

Example A - PKD Prep Cabinets 18" and 24", on Casters w/Double & Single Lockable Drawers

Example A - PKD Prep Cabinets 18" and 24", on Casters w/Double & Single Lockable Drawers

Example A - PKD Prep Cabinets 18" and 24", on Casters w/Double & Single Lockable Drawers

Example B - PKD Beverage Cabinets w/Trash Units, Cups, Sink and Train Trough