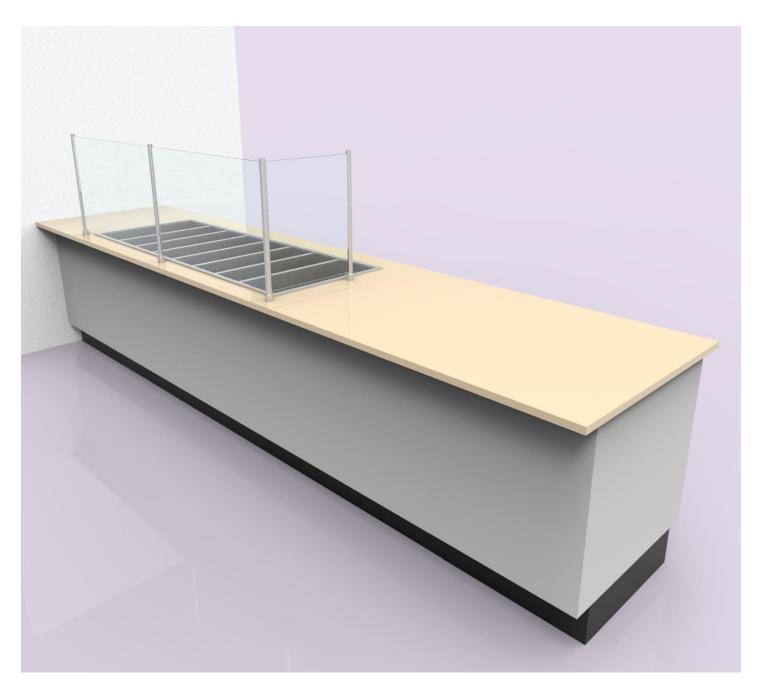

Example I - Specialty Fixtures: Iced Beverage Tub, w/Solid Surface Top Trim & 2" Drop Edge

Example I - Specialty Fixtures: Iced Beverage Tub, w/Solid Surface Top Trim & 2" Drop Edge

Example I - Specialty Fixtures: Iced Beverage Tub, w/Solid Surface Top Trim & 2" Drop Edge