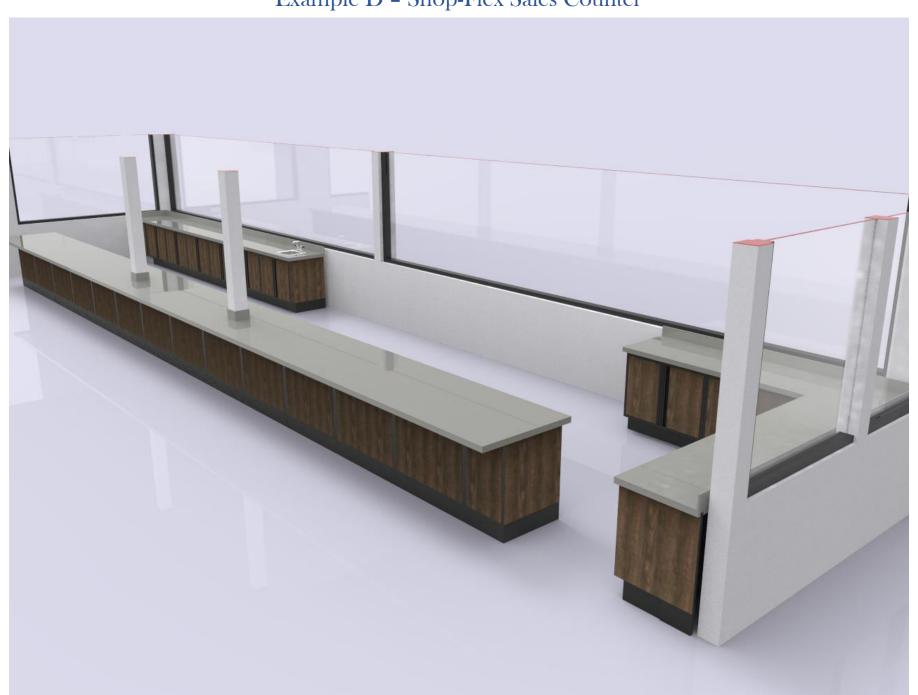

Example D - Shop-Flex Sales Counter w/Front Shelving

Example D - Shop-Flex Sales Counter w/Front Shelving

Example D - Shop-Flex Sales Counter w/Front Shelving

Example D - Shop-Flex Sales Counter w/Multi Dimensional Levels and Floating Fronts