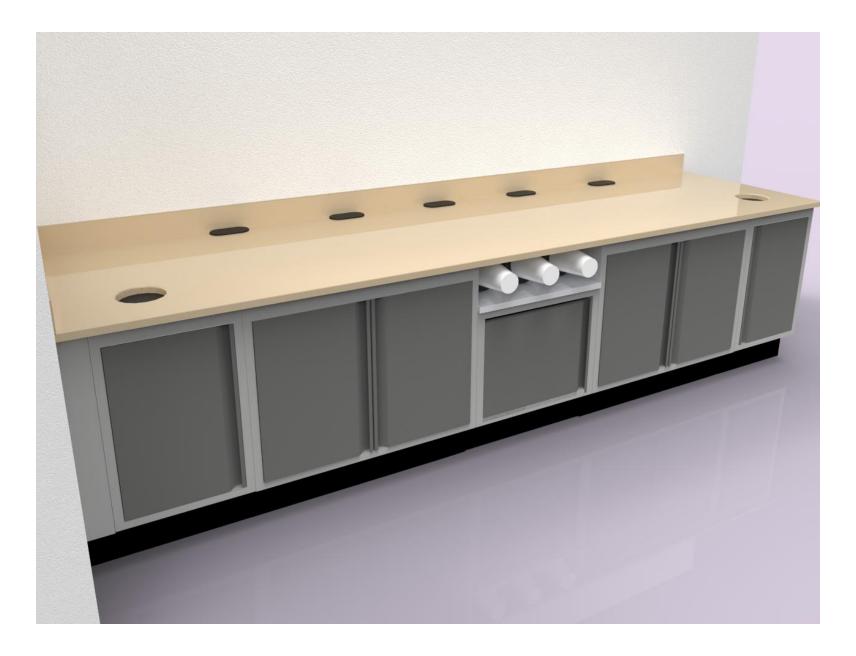

Example B - PKD Beverage Cabinets w/Trash Units, Cups, Sink and Train Trough

Example B - PKD Beverage Cabinets w/Trash Units, Cups, Sink and Train Trough

Example B - PKD Beverage Cabinets w/Trash Units, Cups, and Lid Dispensers