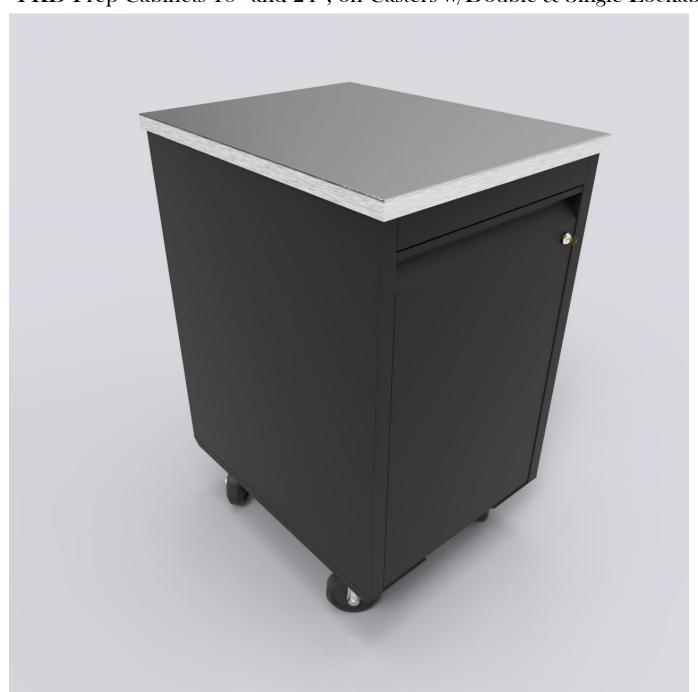

Example A - Double Sided/Divided PKD Prep Cabinets w/Trash Units

Example A - PKD Prep Cabinets

Example A - PKD Prep Cabinets

Example A - PKD Prep Cabinets 18" and 24", on Casters w/Double & Single Lockable Drawers

Example A - PKD Prep Cabinets 18" and 24", on Casters w/Double & Single Lockable Drawers

Example A - PKD Prep Cabinets 18" and 24", on Casters w/Double & Single Lockable Drawers

Example A - PKD Prep Cabinets 18" and 24", on Casters w/Double & Single Lockable Drawers