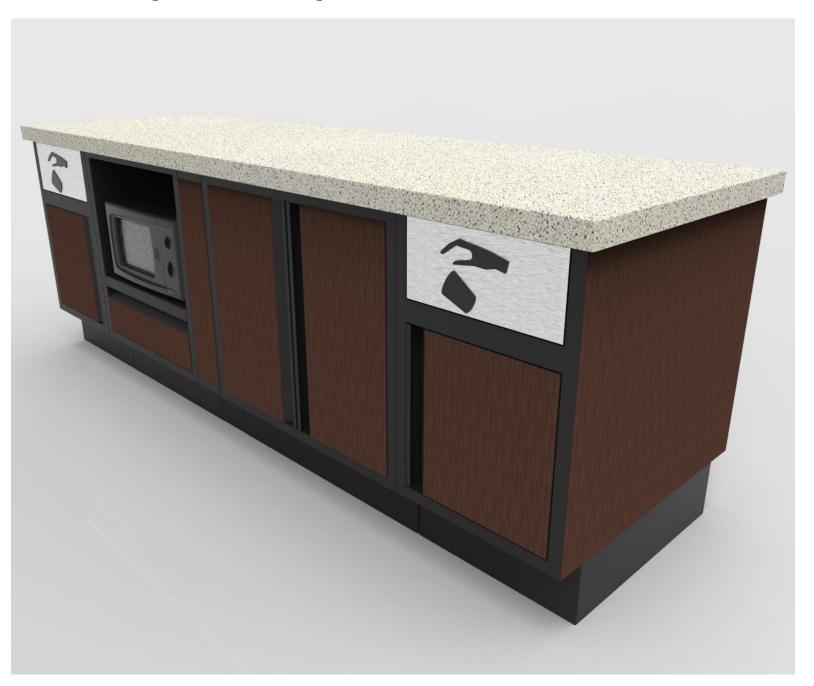

## SHOPCO USA

3D Rendering Examples of Product

Example A - PKD Prep Cabinets w/Sink

Example A - PKD Prep Cabinets w/Sink

Example A - PKD Prep Cabinets w/Microwave and Trash Units

Example A - PKD Prep Cabinets w/Microwave and Trash Units

Example A - PKD Prep Cabinets w/Microwave and Trash Units

Example A - PKD Prep Cabinets w/Microwave and Trash Units

Example A - PKD Prep Cabinets w/Trash Units

Example A - PKD Prep Cabinets w/Trash Units