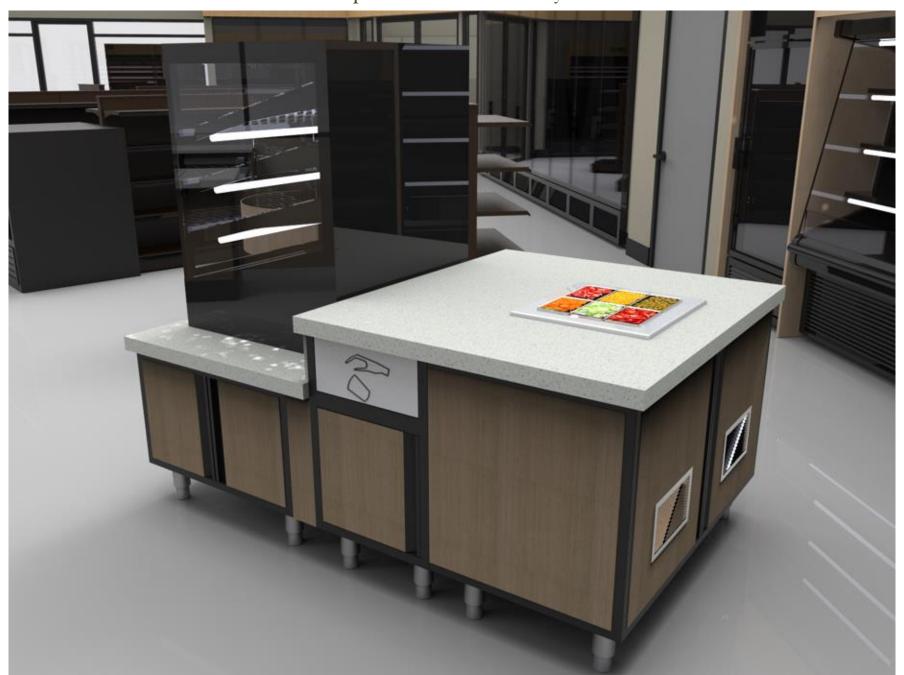

Example A - PKD Prep Cabinets w/Microwave and Condiment Trays

Example A - PKD Prep Cabinets w/Microwave and Condiment Trays

Example A - PKD Prep Cabinets w/Microwave and Condiment Trays

Example A - Double Sided/Divided PKD Prep Cabinets w/Trash Units

Example A - Double Sided/Divided PKD Prep Cabinets w/Trash Units

Example A - PKD Prep Cabinets

Example A - PKD Prep Cabinets

Example A - PKD Prep Cabinets 18" and 24", on Casters w/Double & Single Lockable Drawers