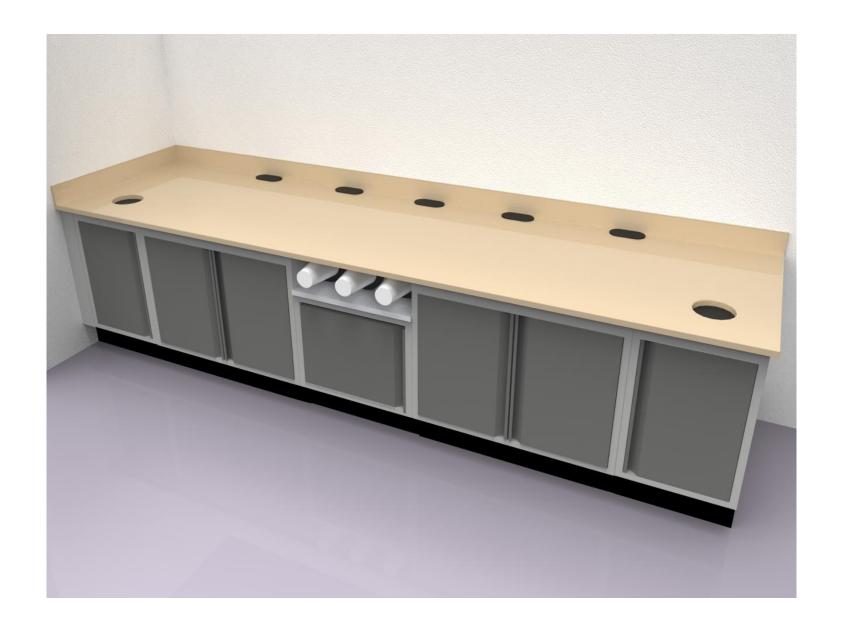

Example B - PKD Beverage Cabinets w/Trash Units, Cups, Sink and Train Trough

Example B - PKD Beverage Cabinets w/Trash Units, Cups, Sink and Train Trough

Example B - PKD Beverage Cabinets w/Trash Units, Cups, and Lid Dispensers