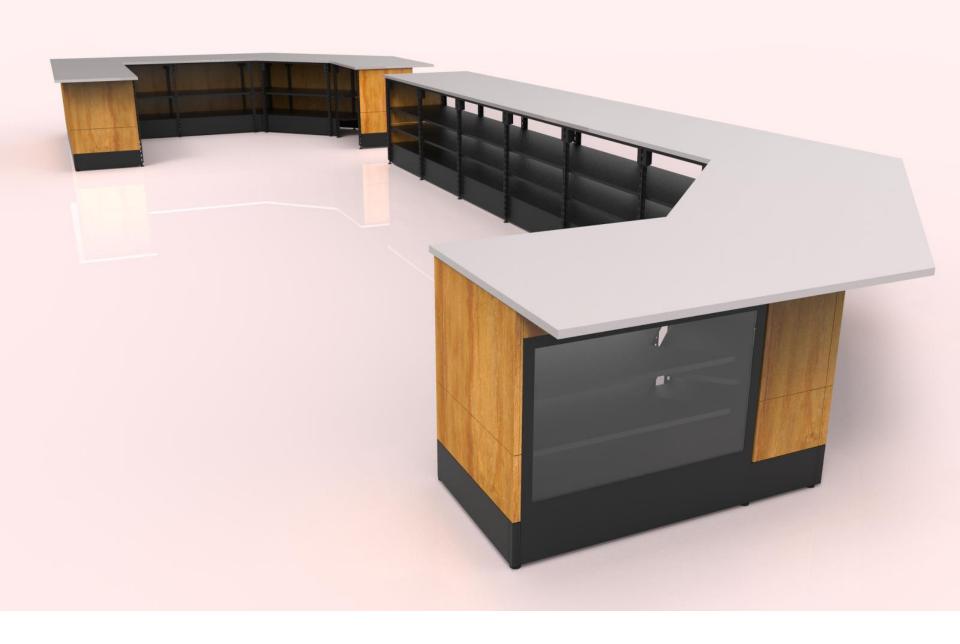

Example E - 4D Sales Counter w/Full Front Merchandisers

Example E - 4D Sales Counter w/Full Front Merchandisers

Example E - 4D Sales Counter with Glass Panel Fronts

Example E - 4D Sales Counter with Glass Panel Fronts

Example E - 4D Sales Counter with Glass Panel Fronts

Example E - 4D Sales Counter with Glass Panel Fronts

Example E - 4D Sales Counter with Glass Panel Fronts

Example E - 4D Sales Counter with Glass Panel Fronts