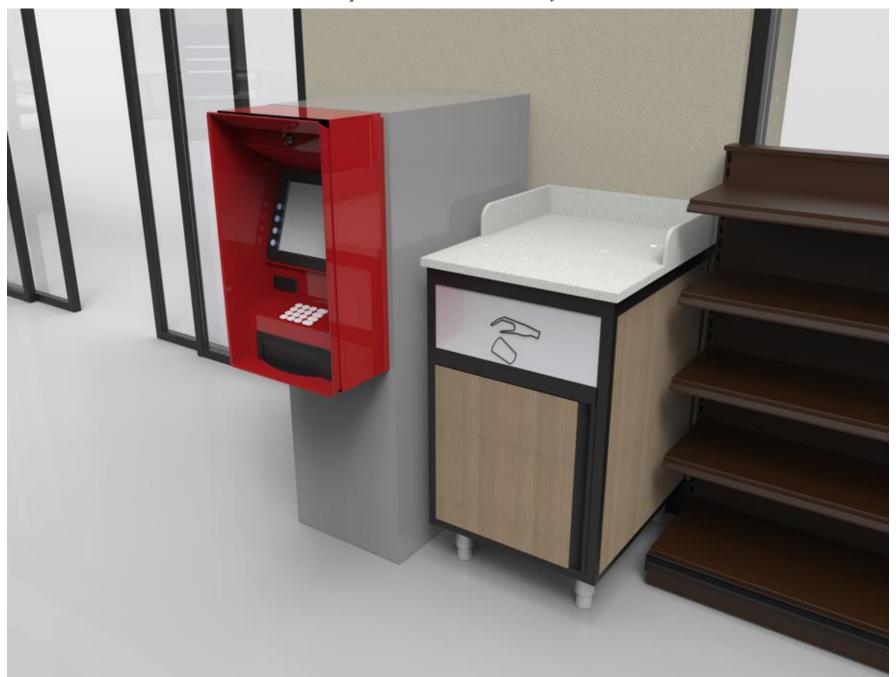

Example C - QSR Cabinet w/8 Bin Drop-in and Sneeze Guard

Example C - QSR Cabinet w/8 Bin Drop-in and Sneeze Guard

Example D - Shop-Flex Sales Counter w/Front Shelving, Lotto Drop-In's and Cigarette Trays

Example D - Shop-Flex Sales Counter w/Front Shelving, Lotto Drop-In's and Cigarette Trays

Example D - Shop-Flex Sales Counter w/Front Shelving, Lotto Drop-In's and Cigarette Trays

Example D - Shop-Flex Sales Counter w/Front Shelving