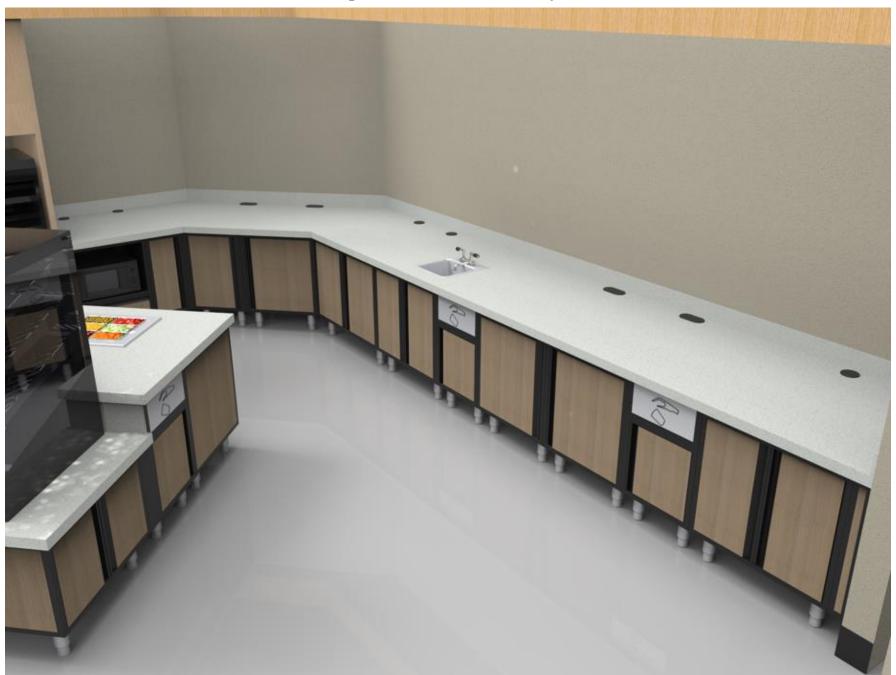

## SHOPCO USA

3D Rendering Examples of Product

Example A - PKD Prep Cabinets w/Sink

Example A - PKD Prep Cabinets w/Sink

Example A - PKD Prep Cabinets w/Microwave and Trash Units

Example A - PKD Prep Cabinets w/Microwave and Trash Units

Example A - PKD Prep Cabinets w/Microwave and Trash Units

Example A - PKD Prep Cabinets w/Microwave and Trash Units

Example A - PKD Prep Cabinets w/Trash Units

Example A - PKD Prep Cabinets w/Trash Units

Example A - PKD Prep Cabinets w/Microwave and Condiment Trays

Example A - PKD Prep Cabinets w/Microwave and Condiment Trays

Example A - PKD Prep Cabinets w/Microwave and Condiment Trays

Example A - Double Sided/Divided PKD Prep Cabinets w/Trash Units