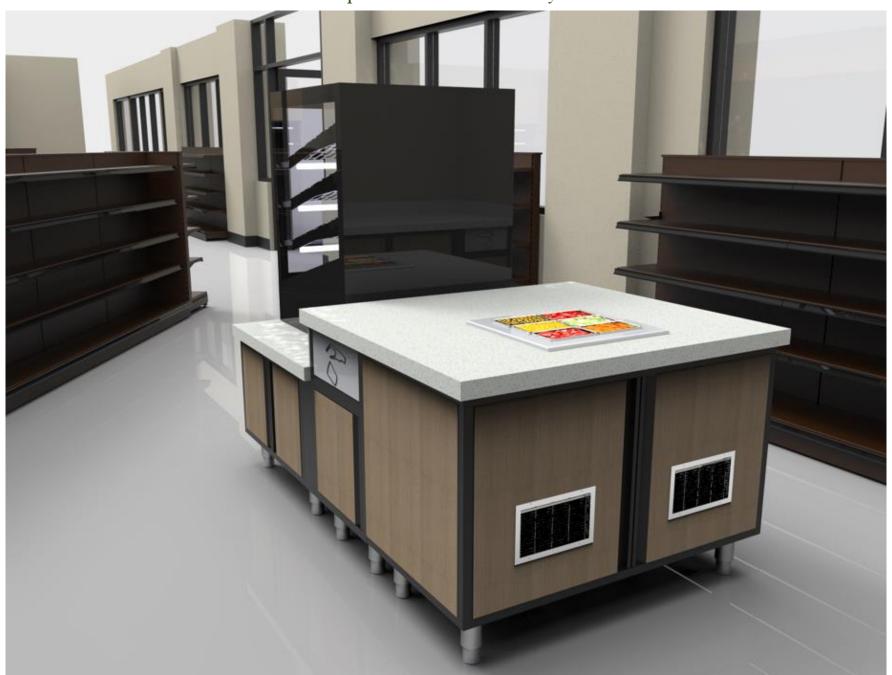

Example C - QSR Cabinet w/8 Bin Drop-in and Sneeze Guard

Example C - QSR Cabinet w/8 Bin Drop-in and Sneeze Guard

Example D - Shop-Flex Sales Counter w/Front Shelving, Lotto Drop-In's and Cigarette Trays