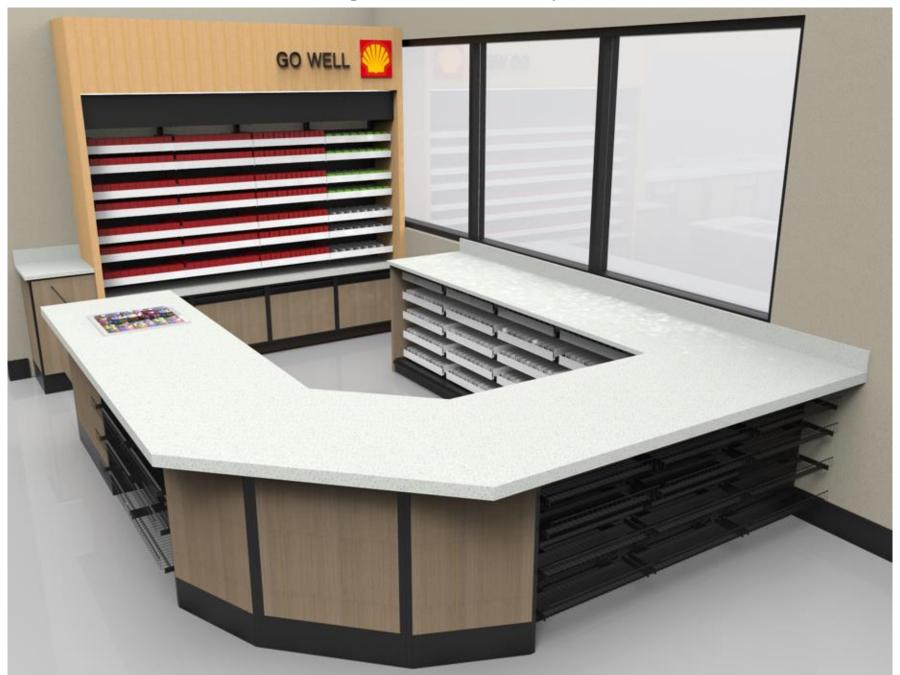

Example E - 4D Sales Counter with Glass Panel Fronts

Example E - 4D Sales Counter with Glass Panel Fronts

Example E - 4D Sales Counter with Glass Panel Fronts

Example E - 4D Sales Counter with Glass Panel Fronts

Example E - 4D Sales Counter with Glass Panel Fronts

Example E - 4D Sales Counter with Glass Panel Fronts

Example E - 4D Sales Counter with Glass Panel Fronts

Example F - Standard Height Tobacco Fixture w/Cabinets