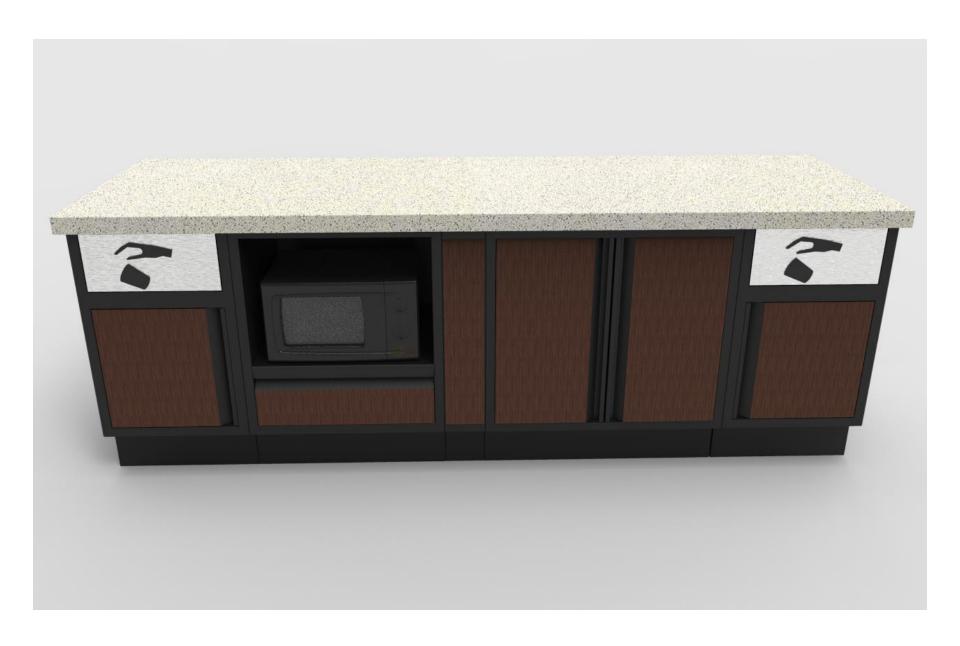

## SHOPCO USA

3D Rendering Examples of Product

Example A - PKD Prep Cabinets w/Sink

Example A - PKD Prep Cabinets w/Sink

Example A - PKD Prep Cabinets w/Microwave and Trash Units

Example A - PKD Prep Cabinets w/Microwave and Trash Units