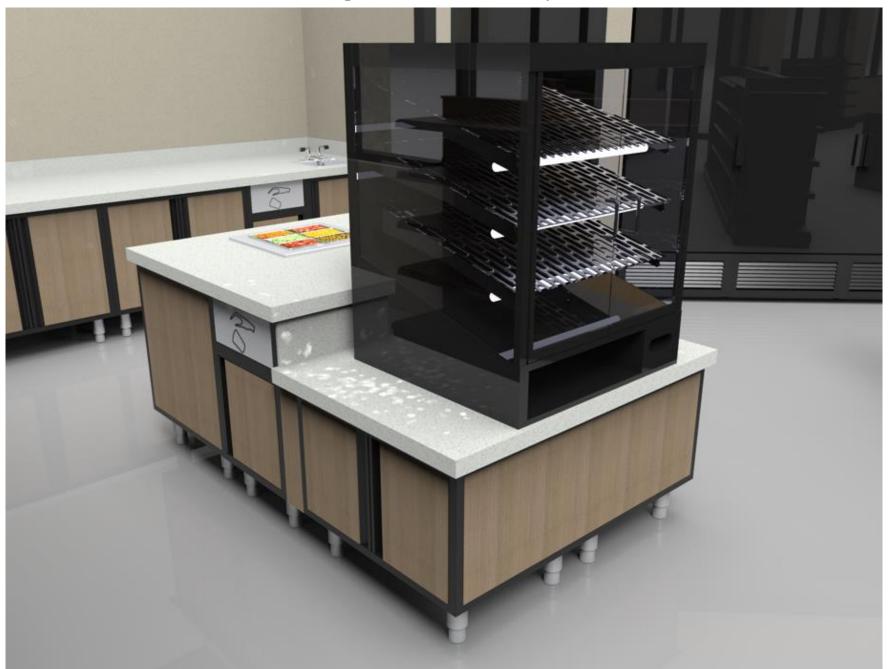

Example C - QSR Cabinet w/8 Bin Drop-in and Sneeze Guard

Example C - QSR Cabinet w/8 Bin Drop-in and Sneeze Guard

Example D - Shop-Flex Sales Counter w/Front Shelving, Lotto Drop-In's and Cigarette Trays