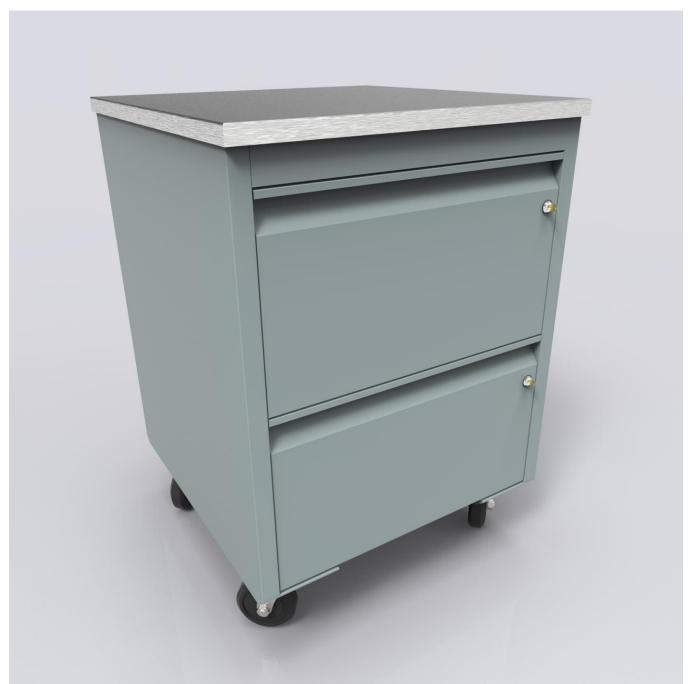

Example A - PKD Prep Cabinets 18" and 24", on Casters w/Double & Single Lockable Drawers

Example A - PKD Prep Cabinets 18" and 24", on Casters w/Double & Single Lockable Drawers

Example A - PKD Prep Cabinets 18" and 24", on Casters w/Double & Single Lockable Drawers

Example A - PKD Prep Cabinets 18" and 24", on Casters w/Double & Single Lockable Drawers

Example A - PKD Prep Cabinets 18" and 24", on Casters w/Double & Single Lockable Drawers

Example B - PKD Beverage Cabinets w/Trash Units, Cups, Sink and Train Trough