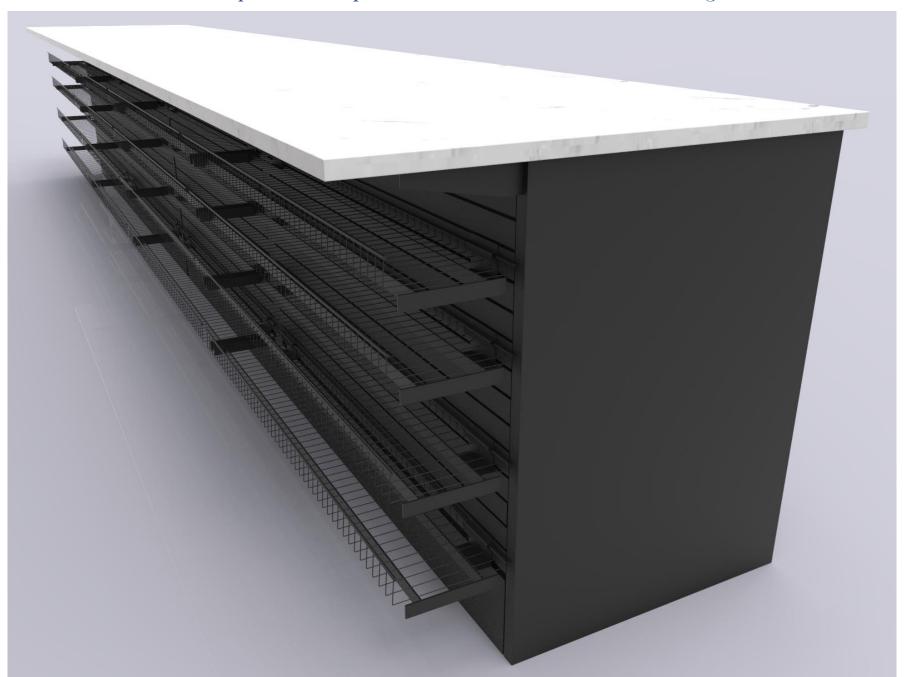

Example D - Shop-Flex Sales Counter w/Multi Dimensional Levels and Floating Fronts

Example D - Shop-Flex Sales Counter w/Multi Dimensional Levels and Floating Fronts

Example D - Shop-Flex Sales Counter w/Vertical Front Merchandisers

Example D - Shop-Flex Sales Counter w/Vertical Front Merchandisers

Example D - Shop-Flex Sales Counter w/Vertical Front Merchandisers

Example D - Shop-Flex Sales Counter w/Vertical Front Merchandisers

Example D - Shop-Flex Sales Counter w/Vertical Front Merchandisers