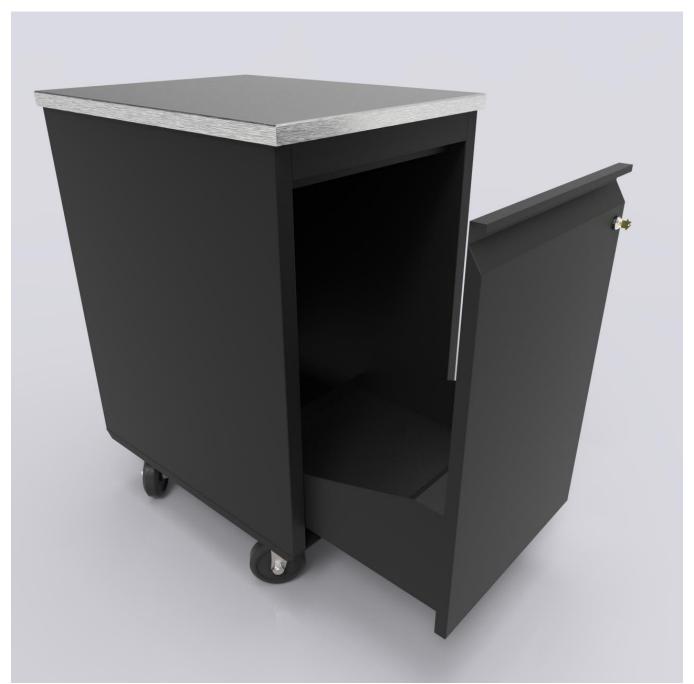

Example A - Double Sided/Divided PKD Prep Cabinets w/Trash Units

Example A - PKD Prep Cabinets

Example A - PKD Prep Cabinets

Example A - PKD Prep Cabinets 18" and 24", on Casters w/Double & Single Lockable Drawers

Example A - PKD Prep Cabinets 18" and 24", on Casters w/Double & Single Lockable Drawers

Example A - PKD Prep Cabinets 18" and 24", on Casters w/Double & Single Lockable Drawers

Example A - PKD Prep Cabinets 18" and 24", on Casters w/Double & Single Lockable Drawers