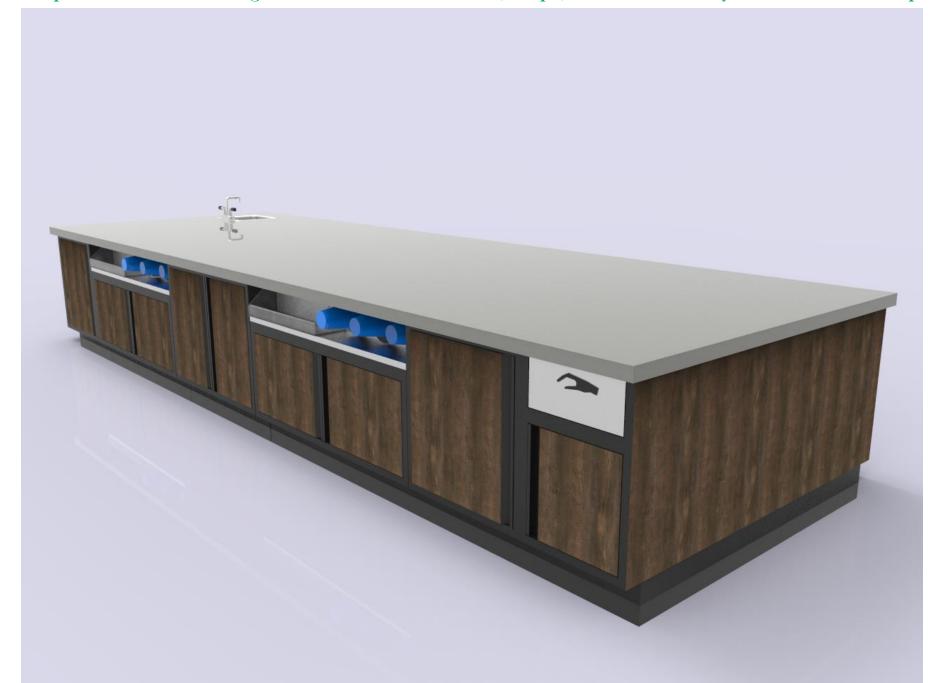

Example A - PKD Prep Cabinets w/Microwave and Condiment Trays

Example A - PKD Prep Cabinets w/Microwave and Condiment Trays

Example A - PKD Prep Cabinets w/Microwave and Condiment Trays

Example A - Double Sided/Divided PKD Prep Cabinets w/Trash Units