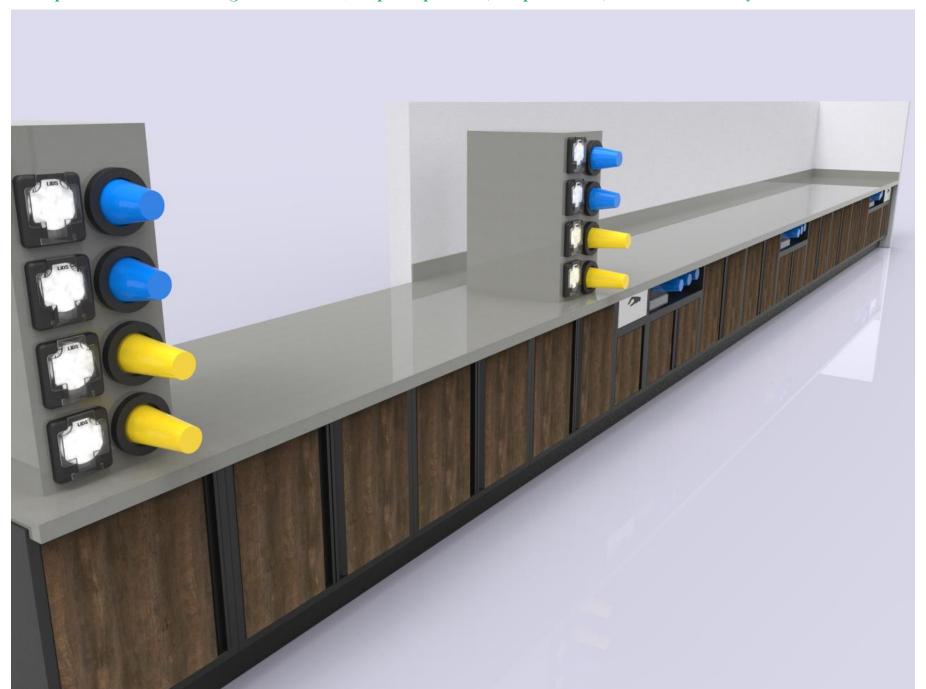

Example I - Specialty Fixtures: Fuel Valet

Example I - Specialty Fixtures: Fuel Valet

Example I - Specialty Fixtures: Fuel Valet (Customized)

Example I - Specialty Fixtures: Fuel Valet (Customized)

Example I - Specialty Fixtures: Iced Beverage Tub, w/Solid Surface Top Trim & 2" Drop Edge