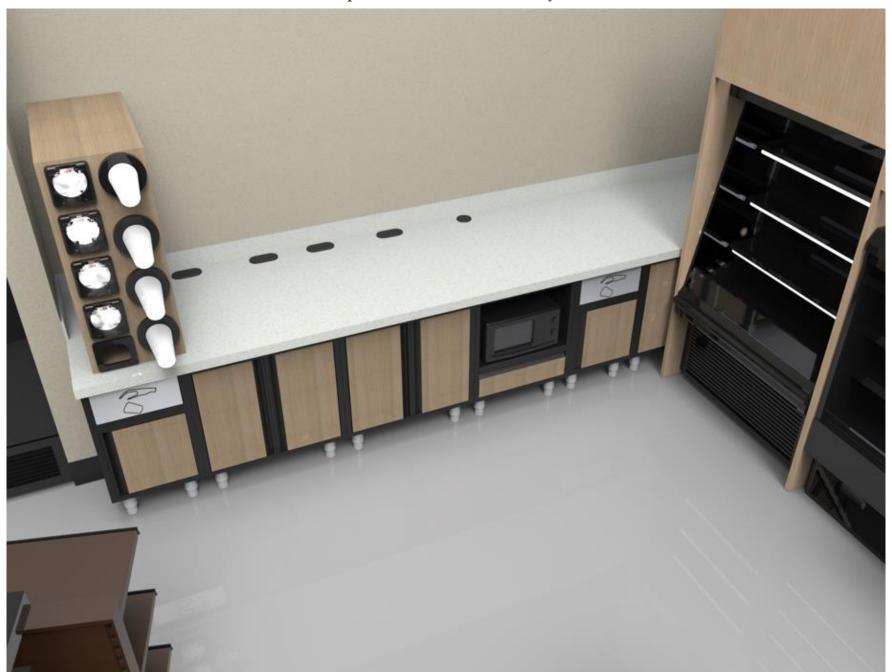

## SHOPCO USA

3D Rendering Examples of Product

Example A - PKD Prep Cabinets w/Sink

Example A - PKD Prep Cabinets w/Sink

Example A - PKD Prep Cabinets w/Microwave and Trash Units

Example A - PKD Prep Cabinets w/Microwave and Trash Units

Example A - PKD Prep Cabinets w/Microwave and Trash Units

Example A - PKD Prep Cabinets w/Microwave and Trash Units

Example A - PKD Prep Cabinets w/Trash Units

Example A - PKD Prep Cabinets w/Trash Units

Example A - PKD Prep Cabinets w/Microwave and Condiment Trays

Example A - PKD Prep Cabinets w/Microwave and Condiment Trays

Example A - PKD Prep Cabinets w/Microwave and Condiment Trays

Example A - Double Sided/Divided PKD Prep Cabinets w/Trash Units