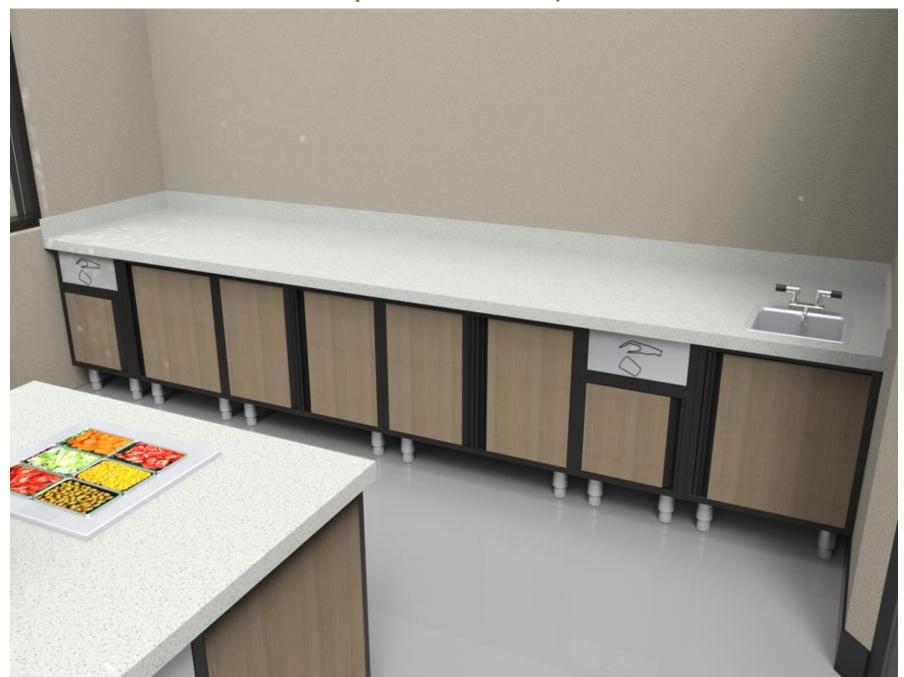

Example A - PKD Prep Cabinets w/Microwave and Condiment Trays

Example A - PKD Prep Cabinets w/Microwave and Condiment Trays

Example A - PKD Prep Cabinets w/Microwave and Condiment Trays

Example A - Double Sided/Divided PKD Prep Cabinets w/Trash Units