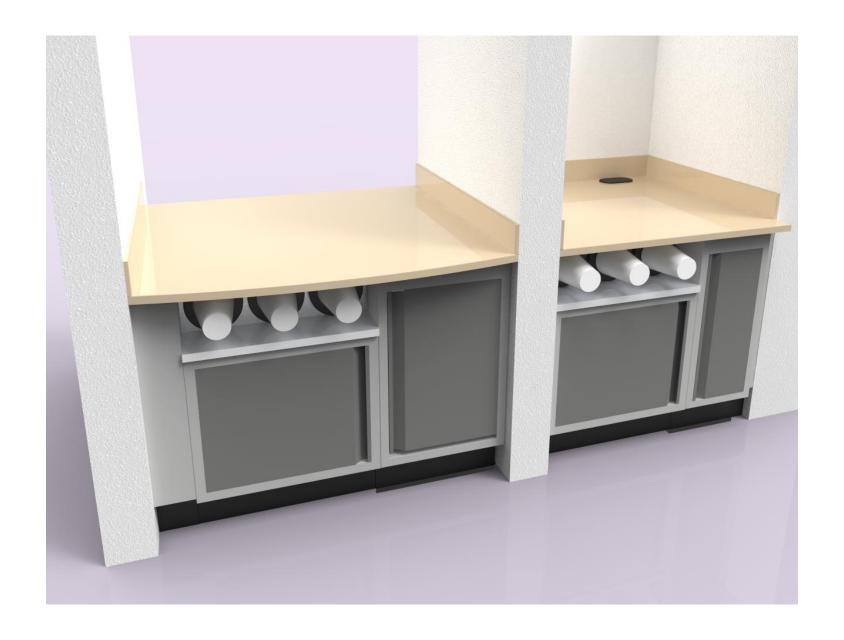

Example A - PKD Prep Cabinets 18" and 24", on Casters w/Double & Single Lockable Drawers

Example A - PKD Prep Cabinets 18" and 24", on Casters w/Double & Single Lockable Drawers

Example A - PKD Prep Cabinets 18" and 24", on Casters w/Double & Single Lockable Drawers

Example A - PKD Prep Cabinets 18" and 24", on Casters w/Double & Single Lockable Drawers

Example A - PKD Prep Cabinets 18" and 24", on Casters w/Double & Single Lockable Drawers

Example B - PKD Beverage Cabinets w/Trash Units, Cups, Sink and Train Trough