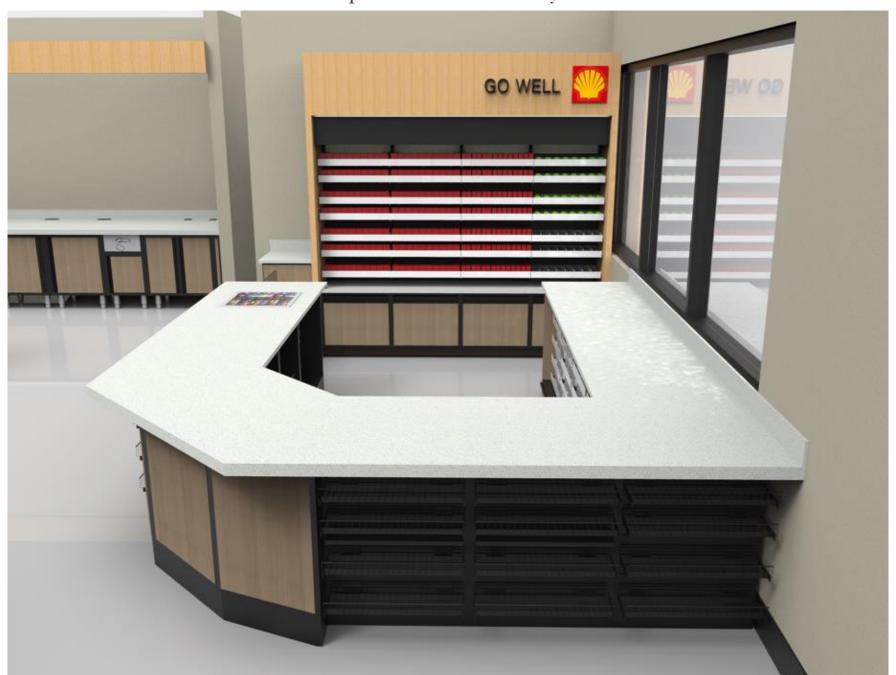

Example E - 4D Sales Counter with Glass Panel Fronts

Example E - 4D Sales Counter with Glass Panel Fronts

Example E - 4D Sales Counter with Glass Panel Fronts

Example E - 4D Sales Counter with Glass Panel Fronts

Example E - 4D Sales Counter with Glass Panel Fronts

Example E - 4D Sales Counter with Glass Panel Fronts

Example E - 4D Sales Counter with Glass Panel Fronts

Example F - Standard Height Tobacco Fixture w/Cabinets