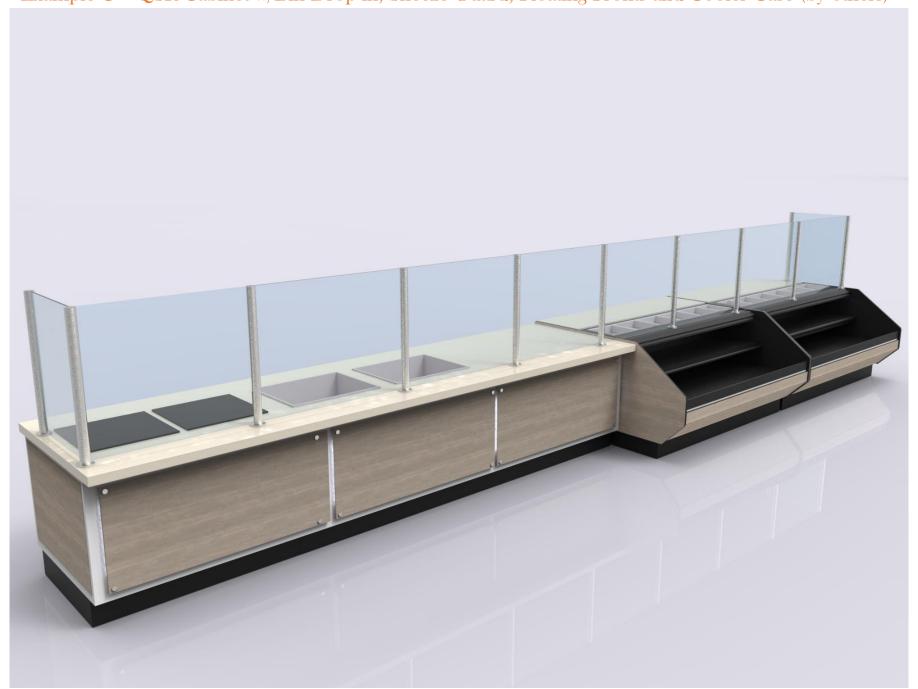

Example C - QSR Cabinet w/Bin Drop-in, Sneeze Guard, Floating Fronts and Cooler Case (by others)

Example C - QSR Cabinet w/Bin Drop-in, Sneeze Guard, Floating Fronts and Cooler Case (by others)

Example C - QSR Cabinet w/Bin Drop-in, Sneeze Guard, Floating Fronts and Cooler Case (by others)

Example C - QSR Cabinet w/8 Bin Drop-in and Sneeze Guard

Example C - QSR Cabinet w/8 Bin Drop-in and Sneeze Guard

Example D - Shop-Flex Sales Counter w/Front Shelving, Lotto Drop-In's and Cigarette Trays