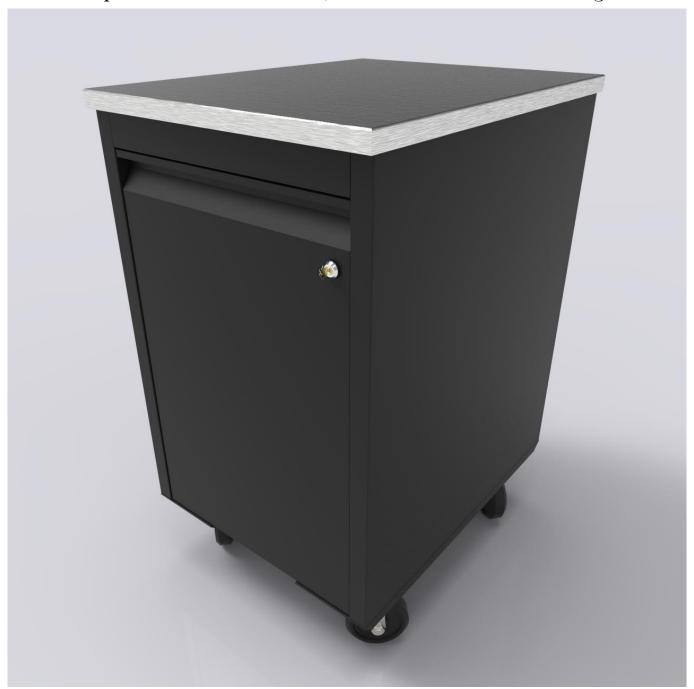

Example A - Double Sided/Divided PKD Prep Cabinets w/Trash Units

Example A - PKD Prep Cabinets

Example A - PKD Prep Cabinets

Example A - PKD Prep Cabinets 18" and 24", on Casters w/Double & Single Lockable Drawers

Example A - PKD Prep Cabinets 18" and 24", on Casters w/Double & Single Lockable Drawers

Example A - PKD Prep Cabinets 18" and 24", on Casters w/Double & Single Lockable Drawers

Example A - PKD Prep Cabinets 18" and 24", on Casters w/Double & Single Lockable Drawers