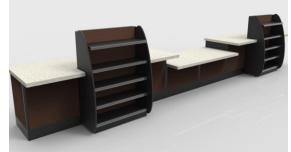

#### THE METAL GONDOLA SYSTEM:

- The absolute top-of-the-line product!
- Fully customizable in height, length, and depth
- Interchangeable panels ranging from Smooth, Metal Peg, Wire Grid, and Slat Wall
- Regular or Low-Profile bases available
- Interchangeable solid and wire shelves
- Standard stock colors as well as custom powder coating and laminate available!

#### madix THE MADIX GONDOLA SYSTEM:

Madix Gondola Shelving is an industry standard that is compatible with many domestic shelving systems, giving you the option of buying Madix shelves on a quick ship basis for your existing domestic shelving systems. It also allows you to order new Madix gondolas from SHOPCO while using existing shelves from your current inventory.

Uprights are engineered of heavy gauge steel with a one-inch slot pattern for adjustability and conformity to many other manufacturer's shelves as well as vendor racks.

SHOPCO was chosen by Madix to be one of only a select few to be a master distributors of Madix products Nationally!