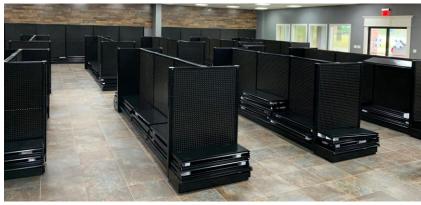

#### THE METAL GONDOLA SYSTEM:

- The absolute top-of-the-line product!
- Fully customizable in height, length, and depth
- Interchangeable panels ranging from Smooth, Metal Peg, Wire Grid, and Slat Wall
- Regular or Low-Profile bases available
- Interchangeable solid and wire shelves
- Standard stock colors as well as custom powder coating and laminate available!

#### madix THE MADIX GONDOLA SYSTEM:

Madix Gondola Shelving is an industry standard that is compatible with many domestic shelving systems, giving you the option of buying Madix shelves on a quick ship basis for your existing domestic shelving systems. It also allows you to order new Madix gondolas from SHOPCO while using existing shelves from your current inventory.

Uprights are engineered of heavy gauge steel with a one-inch slot pattern for adjustability and conformity to many other manufacturer's shelves as well as vendor racks.

SHOPCO was chosen by Madix to be one of only a select few to be a master distributors of Madix products Nationally!