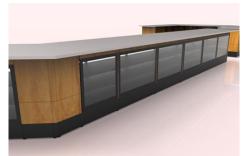

#### THE METAL CABINET SYSTEM:

- All-metal cabinet bodies & bases w/ super strong powder coat finish
- Full array of cup, condiment, waste and prep cabinets
- Multiple countertop variations available, including laminate, solid surface & stainless steel
- Standard stock of cabinets available, as well as custom colors & laminate
- Standard opening in back panel to access electrical and plumbing chase
- Removable base shelves and adjustable interior shelves
- Bases or stainless steel and powder coated legs available

#### THE METAL CABINET SYSTEM:

- Cabinet doors take rigorous abuse at Convenience Retail on a daily basis
- From hard opening and closing, to being used as a brace by store personnel to stand-up from a kneeling position
- Cabinet doors begin to sag toward the middle or eventually break-off
- This will not occur with our Metal Cabinet System! Our doors are so strong and durable, you can sit and swing on them.
- Plus....we can make them look like wood if preferred!

SHOPCO's "Hinge-Rod System"

SHOPCO USA, INC. - Premium Products, Superior Service