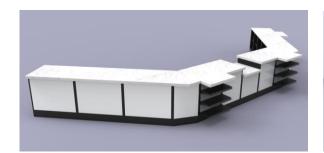

### THE METAL SALES COUNTER:

- Flexible, all-metal system with interchangeable components allowing for almost limitless design opportunities (available in <a href="SHOP-FLEX">SHOP-FLEX</a> and <a href="SHOPCO Standard Prep">SHOPCO Standard Prep</a>)
- Vertical fronts in any height configuration for creative merchandising, easily defined pay points, and cash register security
- Ergonomic features for the attendants, such as cigarette drawers, bagging systems, safe openings, adjustable shelves of many types, etc.
- Multiple countertop variations available