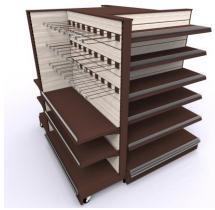

#### THE METAL GONDOLA SYSTEM:

- The absolute top-of-the-line product!
- Fully customizable in height, length, and depth
- Interchangeable panels ranging from Smooth, Metal Peg, Wire Grid, and Slat Wall
- Regular or Low-Profile bases available
- Interchangeable solid and wire shelves
- Standard stock colors as well as custom powder coating and laminate available!

#### madix THE MADIX GONDOLA SYSTEM:

Madix Gondola Shelving is an industry standard that is compatible with many domestic shelving systems, giving you the option of buying Madix shelves on a quick ship basis for your existing domestic shelving systems. It also allows you to order new Madix gondolas from SHOPCO while using existing shelves from your current inventory.

Uprights are engineered of heavy gauge steel with a one-inch slot pattern for adjustability and conformity to many other manufacturer's shelves as well as vendor racks.

SHOPCO was chosen by Madix to be one of only a select few to be a master distributors of Madix products Nationally!