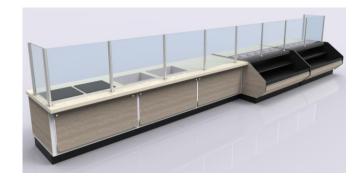

#### THE METAL CABINET SYSTEM:

- All-metal cabinet bodies & bases w/ super strong powder coat finish
- Full array of cup, condiment, waste and prep cabinets
- Multiple countertop variations available, including laminate, solid surface & stainless steel
- Standard stock of cabinets available, as well as custom colors & laminate
- Standard opening in back panel to access electrical and plumbing chase
- Removable base shelves and adjustable interior shelves
- Bases or stainless steel and powder coated legs available

#### THE METAL CABINET SYSTEM:

- Cabinet doors take rigorous abuse at Convenience Retail on a daily basis
- From hard opening and closing, to being used as a brace by store personnel to stand-up from a kneeling position
- Cabinet doors begin to sag toward the middle or eventually break-off
- This will not occur with our Metal Cabinet System! Our doors are so strong and durable, you can sit and swing on them.
- Plus....we can make them look like wood if preferred!

### THE METAL SALES COUNTER:

- Flexible, all-metal system with interchangeable components allowing for almost limitless design opportunities (available in <a href="SHOP-FLEX">SHOP-FLEX</a> and <a href="SHOPCO Standard Prep">SHOPCO Standard Prep</a>)
- Vertical fronts in any height configuration for creative merchandising, easily defined pay points, and cash register security
- Ergonomic features for the attendants, such as cigarette drawers, bagging systems, safe openings, adjustable shelves of many types, etc.
- Multiple countertop variations available