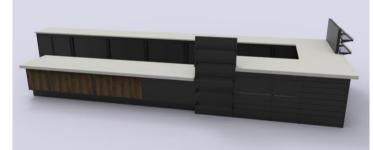

### THE METAL SALES COUNTER:

- Flexible, all-metal system with interchangeable components allowing for almost limitless design opportunities (available in <a href="SHOP-FLEX">SHOP-FLEX</a> and <a href="SHOPCO Standard Prep">SHOPCO Standard Prep</a>)
- Vertical fronts in any height configuration for creative merchandising, easily defined pay points, and cash register security
- Ergonomic features for the attendants, such as cigarette drawers, bagging systems, safe openings, adjustable shelves of many types, etc.
- Multiple countertop variations available

SHOPCO USA, INC. - PREMIUM PRODUCTS, SUPERIOR SERVICE