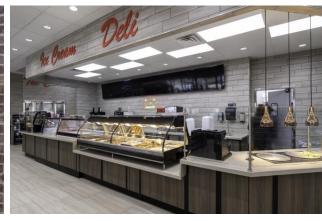

#### **Interior fixtures:**

- The Metal Cabinet System
- All-Metal component style Checkout Counters
- Tobacco Fixtures
- SHOPCO Metal Gondola Systems
- Specialty Fixtures

SHOPCO USA, INC. - PREMIUM PRODUCTS, SUPERIOR SERVICE

### THE METAL SALES COUNTER:

- Flexible, all-metal system with interchangeable components allowing for almost limitless design opportunities (available in <a href="SHOP-FLEX">SHOP-FLEX</a> and <a href="SHOPCO Standard Prep">SHOPCO Standard Prep</a>)
- Vertical fronts in any height configuration for creative merchandising, easily defined pay points, and cash register security
- Ergonomic features for the attendants, such as cigarette drawers, bagging systems, safe openings, adjustable shelves of many types, etc.
- Multiple countertop variations available