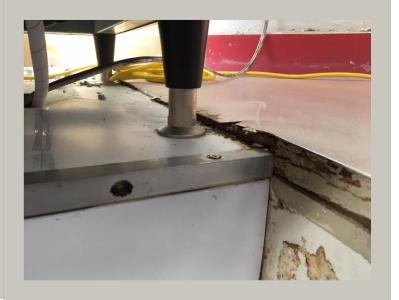

#### Why Metal Cabinets Vs. Wood Cabinets?

- Typically, Laminated wood cabinets are less expensive than metal cabinets
- However, laminated wood cabinets won't last as long as Metal cabinets
  - Laminated wood is often porous and can lead to moisture build-up inside the wood
  - This will result in long term deterioration of Wood Cabinets
- SHOPCO Metal Cabinets are designed for 30+ year service life!