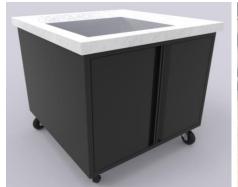

#### THE METAL CABINET SYSTEM:

- All-metal cabinet bodies & bases w/ super strong powder coat finish
- Full array of cup, condiment, waste and prep cabinets
- Multiple countertop variations available, including laminate, solid surface & stainless steel
- Standard stock of cabinets available, as well as custom colors & laminate
- Standard opening in back panel to access electrical and plumbing chase
- Removable base shelves and adjustable interior shelves
- Bases or stainless steel and powder coated legs available

#### THE METAL CABINET SYSTEM:

- Cabinet doors take rigorous abuse at Convenience Retail on a daily basis
- From hard opening and closing, to being used as a brace by store personnel to stand-up from a kneeling position
- Cabinet doors begin to sag toward the middle or eventually break-off
- This will not occur with our Metal Cabinet System! Our doors are so strong and durable, you can sit and swing on them.
- Plus....we can make them look like wood if preferred!