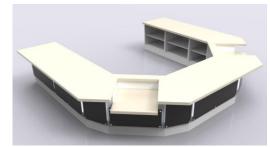

### THE METAL SALES COUNTER:

- Flexible, all-metal system with interchangeable components allowing for almost limitless design opportunities (available in <a href="SHOP-FLEX">SHOP-FLEX</a> and <a href="SHOPCO Standard Prep">SHOPCO Standard Prep</a>)
- Vertical fronts in any height configuration for creative merchandising, easily defined pay points, and cash register security
- Ergonomic features for the attendants, such as cigarette drawers, bagging systems, safe openings, adjustable shelves of many types, etc.
- Multiple countertop variations available

SHOPCO USA, INC. - PREMIUM PRODUCTS, SUPERIOR SERVICE