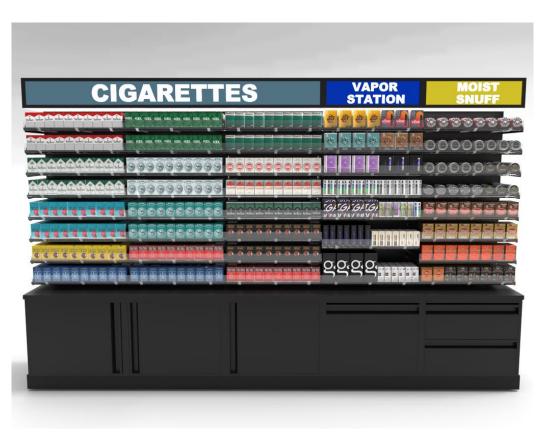

## THE TOBACCO FIXTURES:

Introducing the latest innovation for Tobacco Fixtures from SHOPCO U.S.A. This patent pending design features:

- An all-Metal Frame based on SHOPCO's award winning component system Aluminum lighted header snap frame (with liftup and retractable capability)
- Aluminum lighted/non-lighted internal snap frame flip sign (nonspring movement – for extended service life)
- Innovative Flex-Tray with adjustable dividers for Moist, Vapor, Cigars, CBD, etc. (adjust to make your own fit)
- 10 Column standard spring loads per two-foot fixture (versus 9 Column spring loads in competitive offerings)
- And much more.....

Available in Standard Height (84") and Low-profile (58") to meet your stores needs. Standard set-ups are available or build your own configuration. SHOPCO's standard component system makes it easy to build most configurations to fit your stores needs.

SHOPCO's new Tobacco Fixtures are designed for a 20 plus year service life!

SHOPCO has 90+ years of Tobacco Industry experienced team members ready to discuss your Tobacco needs today and assist you in designing your Merchandising space needs to maximize your Tobacco Manufacturers contracts

#### THE TOBACCO FIXTURES:

SHOPCO has you covered to display all your Tobacco needs! Why not choose a Tobacco Fixture that not only enhances your product merchandising and investment, but also increases usability and functionality!

#### New Tobacco Fixture Highlights

- 100% customizable and made for all types of Tobacco including Cigarettes, Vapor, Moist and Cigars with carton and flat shelf options also available
- 100% customizable and made for all types of Tobacco including Cigarettes, Vapor, Moist and Cigars with carton and flat shelf options also available
- More space for hidden product with spacing behind all lighted signs and door/drawer options
- Adjustable springloaded cartridges for various products (Vapor, Moist, Cigarettes, Cigars, CBT, etc.)
- Developed for ease of use for those that touch it the most
- In house Tobacco experts with over 90+ years of Tobacco experience can help you design your merchandising needs to maximize your Tobacco Company contract dollars