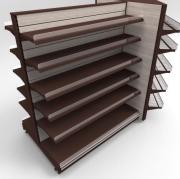

#### THE METAL GONDOLA SYSTEM:

- The absolute top-of-the-line product!
- Fully customizable in height, length, and depth
- Interchangeable panels ranging from Smooth, Metal Peg, Wire Grid, and Slat Wall
- Regular or Low-Profile bases available
- Interchangeable solid and wire shelves
- Standard stock colors as well as custom powder coating and laminate available!