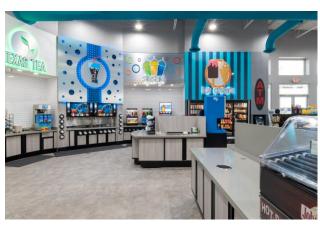

#### **Interior fixtures:**

- The Metal Cabinet System
- All-Metal component style Checkout Counters
- Tobacco Fixtures
- SHOPCO Metal Gondola Systems
- Specialty Fixtures

SHOPCO USA, INC. - PREMIUM PRODUCTS, SUPERIOR SERVICE

#### THE METAL GONDOLA SYSTEM:

- The absolute top-of-the-line product!
- Fully customizable in height, length, and depth
- Interchangeable panels ranging from Smooth, Metal Peg, Wire Grid, and Slat Wall
- Regular or Low-Profile bases available
- Interchangeable solid and wire shelves
- Standard stock colors as well as custom powder coating and laminate available!