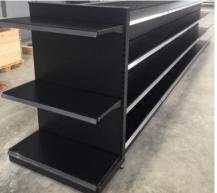

#### THE METAL GONDOLA SYSTEM:

- The absolute top-of-the-line product!
- Fully customizable in height, length, and depth
- Interchangeable panels ranging from Smooth, Metal Peg, Wire Grid, and Slat Wall
- Regular or Low-Profile bases available
- Interchangeable solid and wire shelves
- Standard stock colors as well as custom powder coating and laminate available!