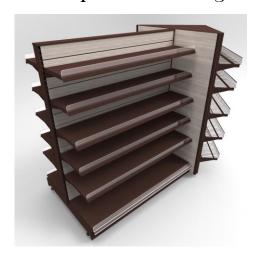

#### THE METAL GONDOLA SYSTEM:

- The absolute top-of-the-line product!
- Fully customizable in height, length, and depth
- Interchangeable panels ranging from Smooth, Metal Peg, Wire Grid, and Slat Wall
- Regular or Low-Profile bases available
- Interchangeable solid and wire shelves
- Standard stock colors as well as custom powder coating and laminate available!