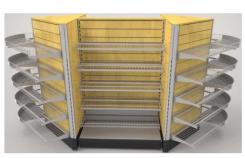

#### THE METAL GONDOLA SYSTEM:

- The absolute top-of-the-line product!
- Fully customizable in height, length, and depth
- Interchangeable panels ranging from Smooth, Metal Peg, Wire Grid, and Slat Wall
- Regular or Low-Profile bases available
- Interchangeable solid and wire shelves
- Standard stock colors as well as custom powder coating and laminate available!