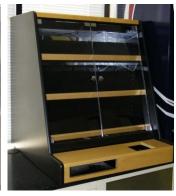

#### THE METAL CABINET SYSTEM:

- All-metal cabinet bodies & bases w/ super strong powder coat finish
- Full array of cup, condiment, waste and prep cabinets
- Multiple countertop variations available, including laminate, solid surface & stainless steel
- Standard stock of cabinets available, as well as custom colors & laminate
- Standard opening in back panel to access electrical and plumbing chase
- Removable base shelves and adjustable interior shelves
- Bases or stainless steel and powder coated legs available

#### THE METAL CABINET SYSTEM:

- Cabinet doors take rigorous abuse at Convenience Retail on a daily basis
- From hard opening and closing, to being used as a brace by store personnel to stand-up from a kneeling position
- Cabinet doors begin to sag toward the middle or eventually break-off
- This will not occur with our Metal Cabinet System! Our doors are so strong and durable, you can sit and swing on them.
- Plus....we can make them look like wood if preferred!