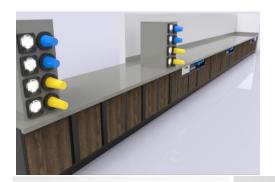

### THE METAL SALES COUNTER:

- Flexible, all-metal system with interchangeable components allowing for almost limitless design opportunities (available in <a href="SHOP-FLEX">SHOP-FLEX</a> and <a href="SHOPCO Standard Prep">SHOPCO Standard Prep</a>)
- Vertical fronts in any height configuration for creative merchandising, easily defined pay points, and cash register security
- Ergonomic features for the attendants, such as cigarette drawers, bagging systems, safe openings, adjustable shelves of many types, etc.
- Multiple countertop variations available