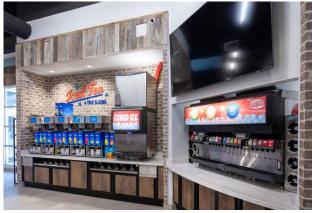

## THE TOBACCO FIXTURES:

Introducing the latest innovation for Tobacco Fixtures from SHOPCO U.S.A. This patent pending design features:

- An all-Metal Frame based on SHOPCO's award winning component system Aluminum lighted header snap frame (with liftup and retractable capability)
- Aluminum lighted/non-lighted internal snap frame flip sign (nonspring movement – for extended service life)
- Innovative Flex-Tray with adjustable dividers for Moist, Vapor, Cigars, CBD, etc. (adjust to make your own fit)
- 10 Column standard spring loads per two-foot fixture (versus 9 Column spring loads in competitive offerings)
- And much more.....

#### THE TOBACCO FIXTURES:

SHOPCO has you covered to display all your Tobacco needs! Why not choose a Tobacco Fixture that not only enhances your product merchandising and investment, but also increases usability and functionality!