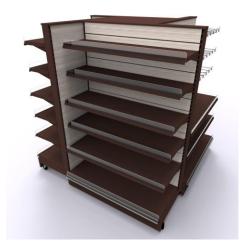

#### THE METAL GONDOLA SYSTEM:

- The absolute top-of-the-line product!
- Fully customizable in height, length, and depth
- Interchangeable panels ranging from Smooth, Metal Peg, Wire Grid, and Slat Wall
- Regular or Low-Profile bases available
- Interchangeable solid and wire shelves
- Standard stock colors as well as custom powder coating and laminate available!