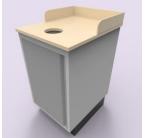

#### THE METAL CABINET SYSTEM:

- All-metal cabinet bodies & bases w/ super strong powder coat finish
- Full array of cup, condiment, waste and prep cabinets
- Multiple countertop variations available, including laminate, solid surface & stainless steel
- Standard stock of cabinets available, as well as custom colors & laminate
- Standard opening in back panel to access electrical and plumbing chase
- Removable base shelves and adjustable interior shelves
- Bases or stainless steel and powder coated legs available

#### THE METAL CABINET SYSTEM:

- Cabinet doors take rigorous abuse at Convenience Retail on a daily basis
- From hard opening and closing, to being used as a brace by store personnel to stand-up from a kneeling position
- Cabinet doors begin to sag toward the middle or eventually break-off
- This will not occur with our Metal Cabinet System! Our doors are so strong and durable, you can sit and swing on them.
- Plus....we can make them look like wood if preferred!