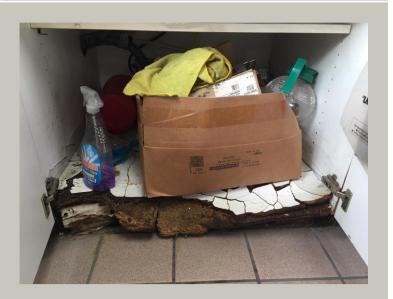

#### Why Metal Cabinets Vs. Wood Cabinets?

- Typically, Laminated wood cabinets are less expensive than metal cabinets
- However, laminated wood cabinets won't last as long as Metal cabinets
  - Laminated wood is often porous and can lead to moisture build-up inside the wood
  - This will result in long term deterioration of Wood Cabinets
- SHOPCO Metal Cabinets are designed for 30+ year service life!