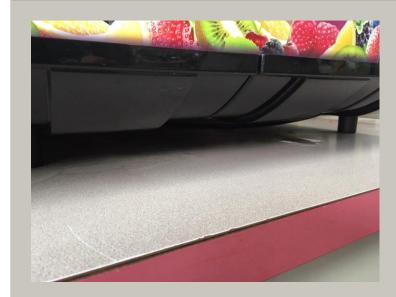

#### Why Metal Cabinets Vs. Wood Cabinets?

- Typically, Laminated wood cabinets are less expensive than metal cabinets
- However, laminated wood cabinets won't last as long as Metal cabinets
  - Laminated wood is often porous and can lead to moisture build-up inside the wood
  - This will result in long term deterioration of Wood Cabinets
- SHOPCO Metal Cabinets are designed for 30+ year service life!