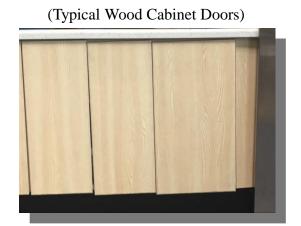

#### Why Metal Cabinets Vs. Wood Cabinets?

- Typically, Laminated wood cabinets are less expensive than metal cabinets
- However, laminated wood cabinets won't last as long as Metal cabinets
  - Laminated wood is often porous and can lead to moisture build-up inside the wood
  - This will result in long term deterioration of Wood Cabinets
- SHOPCO Metal Cabinets are designed for 30+ year service life!