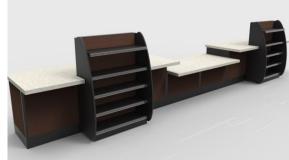

#### **Interior fixtures:**

- The Metal Cabinet System
- All-Metal component style Checkout Counters
- Tobacco Fixtures
- SHOPCO Metal Gondola Systems
- Specialty Fixtures

SHOPCO USA, INC. - PREMIUM PRODUCTS, SUPERIOR SERVICE

#### THE METAL CABINET SYSTEM:

- All-metal cabinet bodies & bases w/ super strong powder coat finish
- Full array of cup, condiment, waste and prep cabinets
- Multiple countertop variations available, including laminate, solid surface & stainless steel
- Standard stock of cabinets available, as well as custom colors & laminate
- Standard opening in back panel to access electrical and plumbing chase
- Removable base shelves and adjustable interior shelves
- Bases or stainless steel and powder coated legs available

#### THE METAL CABINET SYSTEM:

- Cabinet doors take rigorous abuse at Convenience Retail on a daily basis
- From hard opening and closing, to being used as a brace by store personnel to stand-up from a kneeling position
- Cabinet doors begin to sag toward the middle or eventually break-off
- This will not occur with our Metal Cabinet System! Our doors are so strong and durable, you can sit and swing on them.
- Plus....we can make them look like wood if preferred!