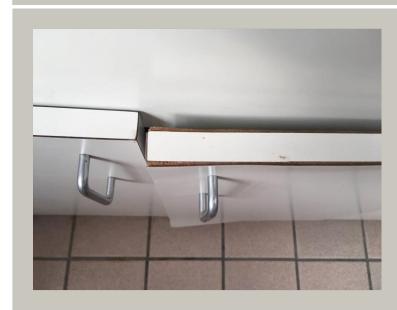

#### THE METAL CABINET SYSTEM:

- All-metal cabinet bodies & bases w/ super strong powder coat finish
- Full array of cup, condiment, waste and prep cabinets
- Multiple countertop variations available, including laminate, solid surface & stainless steel
- Standard stock of cabinets available, as well as custom colors & laminate
- Standard opening in back panel to access electrical and plumbing chase
- Removable base shelves and adjustable interior shelves
- Bases or stainless steel and powder coated legs available

#### THE METAL CABINET SYSTEM:

- Cabinet doors take rigorous abuse at Convenience Retail on a daily basis
- From hard opening and closing, to being used as a brace by store personnel to stand-up from a kneeling position
- Cabinet doors begin to sag toward the middle or eventually break-off
- This will not occur with our Metal Cabinet System! Our doors are so strong and durable, you can sit and swing on them.
- Plus....we can make them look like wood if preferred!