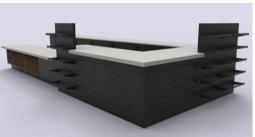

### THE METAL SALES COUNTER:

- Flexible, all-metal system with interchangeable components allowing for almost limitless design opportunities (available in <a href="SHOP-FLEX">SHOP-FLEX</a> and <a href="SHOPCO Standard Prep">SHOPCO Standard Prep</a>)
- Vertical fronts in any height configuration for creative merchandising, easily defined pay points, and cash register security
- Ergonomic features for the attendants, such as cigarette drawers, bagging systems, safe openings, adjustable shelves of many types, etc.
- Multiple countertop variations available