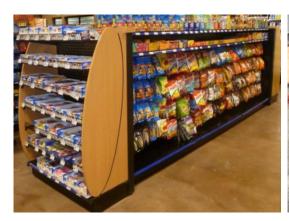

#### madix THE MADIX GONDOLA SYSTEM:

Madix Gondola Shelving is an industry standard that is compatible with many domestic shelving systems, giving you the option of buying Madix shelves on a quick ship basis for your existing domestic shelving systems. It also allows you to order new Madix gondolas from SHOPCO while using existing shelves from your current inventory.

Uprights are engineered of heavy gauge steel with a one-inch slot pattern for adjustability and conformity to many other manufacturer's shelves as well as vendor racks.

SHOPCO was chosen by Madix to be one of only a select few to be a master distributors of Madix products Nationally!