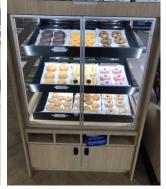

**Beer Tubs** 

**Orchard Bins** 

Bakery Cases - Floor

Bakery Cases – Tabletop

Wine Displays

Wall Coverings

Register Shrouds (Laminated or Non-Laminated)

**Fuel Valet** 